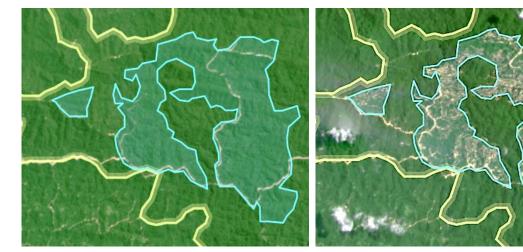

## **Group: Rimbunan Hijau** LPF 0026

Concession location: 2.142974, 112.566763

| Deforestation | Deforestation and/or peat development |                             |                                    |                                          |                                  |  |
|---------------|---------------------------------------|-----------------------------|------------------------------------|------------------------------------------|----------------------------------|--|
| Report        | Deforestation<br>(ha)                 | Peat<br>development<br>(ha) | Peat forest<br>development<br>(ha) | Clearance<br>prep/Stacking<br>lines (ha) | Time period                      |  |
| Report 34     | -                                     | -                           | -                                  | ~614                                     | June/August 2020 -<br>April 2021 |  |

Satellite imagery shows that, between the period June/Aug 2020 and April 2021, ~614 hectares of forest were logged/cleared within the Rimbunan Hijau LPF 0026 concession. (Imagery: 2020-2021 Planet Labs Inc.)