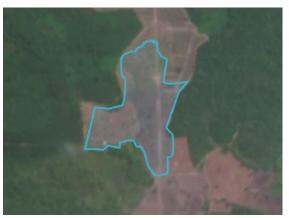

## **Group: Wings Agro**

PT Gawi Makmur Kalimantan (IL1 AMS)

Concession location: -1.985480°, 115.005117

Satellite imagery shows that between November 2020 and April 2021, a total of 34 hectares of forest were cleared in the PT Gawi Makmur Kalimantan (ILI AMS) concession. (Imagery: 2020-2021 Planet Labs Inc.)

## Alert Imagery (before and after satellite images)

Clearance location: (-1.971557, 115.000883)

Base map: Bing Maps & Tree Cover Loss (red): UMD Global Forest Change 2000-2019

Date: October 2020

### Date: April 2021