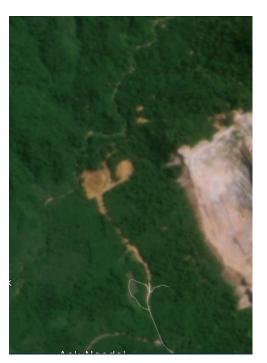

## **Group: Rimbunan Hijau** LPF 0026

Concession location: 2.142974, 112.566763

| Deforestation | Deforestation and/or peat development |                             |                                    |                                          |                                  |  |
|---------------|---------------------------------------|-----------------------------|------------------------------------|------------------------------------------|----------------------------------|--|
| Report        | Deforestation<br>(ha)                 | Peat<br>development<br>(ha) | Peat forest<br>development<br>(ha) | Clearance<br>prep/Stacking<br>lines (ha) | Time period                      |  |
| Report 34     | -                                     | -                           | -                                  | ~614                                     | June/August 2020 -<br>April 2021 |  |

Satellite imagery shows that, between the period June/Aug 2020 and April 2021, ~614 hectares of forest were logged/cleared within the Rimbunan Hijau LPF 0026 concession. (Imagery: 2020-2021 Planet Labs Inc.)

## Alert Imagery (before and after satellite images)

Clearance location: (2.24291, 112.25863)

Date: June/Aug 2020

Date: April 2021