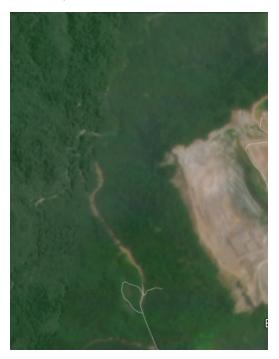

## **Group: Rimbunan Hijau** LPF 0026

Concession location: 2.142974, 112.566763

| Deforestation | Deforestation and/or peat development |                             |                                    |                                          |                                  |  |
|---------------|---------------------------------------|-----------------------------|------------------------------------|------------------------------------------|----------------------------------|--|
| Report        | Deforestation<br>(ha)                 | Peat<br>development<br>(ha) | Peat forest<br>development<br>(ha) | Clearance<br>prep/Stacking<br>lines (ha) | Time period                      |  |
| Report 34     | -                                     | -                           | -                                  | ~614                                     | June/August 2020 -<br>April 2021 |  |

Satellite imagery shows that, between the period June/Aug 2020 and April 2021, ~614 hectares of forest were logged/cleared within the Rimbunan Hijau LPF 0026 concession. (Imagery: 2020-2021 Planet Labs Inc.)

## Alert Imagery (before and after satellite images)

Clearance location: (2.24291, 112.25863)

Date: June/Aug 2020

Date: April 2021