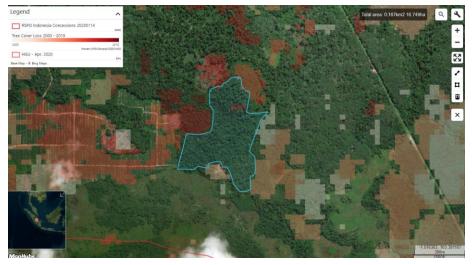

## Group: Rajawali Group / Eagle High Plantations Tbk

PT Tandan Sawita Papua

Concession location: -2.955573, 140.862110

Satellite imagery shows that between November 2020 and May 2021, a total of 58 hectares of forest were cleared in the PT Tandan Sawita Papua concession. (Imagery: 2020-2021 Planet Labs Inc.)

## Alert Imagery (before and after satellite images)

Clearance location: (2.954736, 140.857345)

Date: November 2020

Date: May 2021