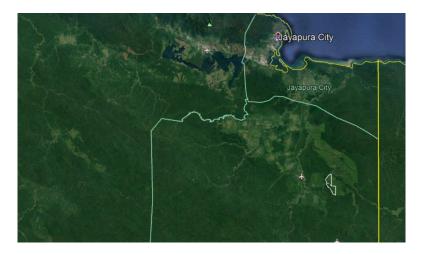

## Alert Imagery (before and after satellite images)

Clearance location: (2.954736, 140.857345)

Date: November 2020

Date: May 2021

Satellite imagery shows that between November 2020 and May 2021, a total of 58 hectares of forest were cleared in the PT Tandan Sawita Papua concession. (Imagery: 2020-2021 Planet Labs Inc.)