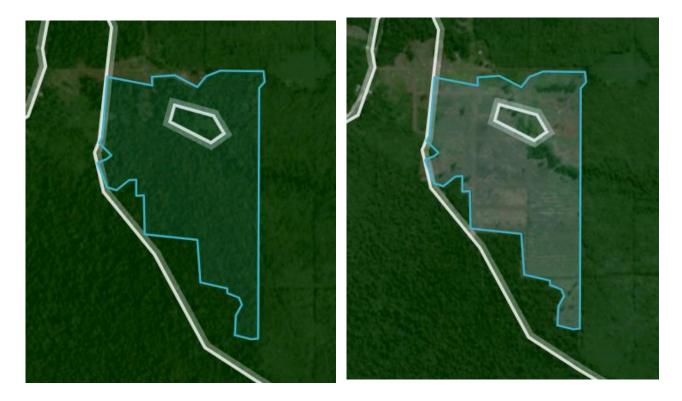

## **Group: Triputra Agro Persada**

PT Brahma Binabakti

Concession location: -1.529335, 103.356068

Satellite imagery shows that between November 2020 and May 2021, a total of 34 hectares of forest were cleared in the PT Brahma Binabakti concession. (Imagery: 2020-2021 Planet Labs Inc.)