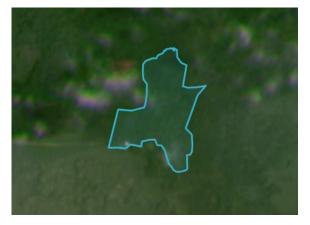

## **Group: Triputra Agro Persada**

PT Brahma Binabakti

Concession location: -1.529335, 103.356068

Satellite imagery shows that between November 2020 and May 2021, a total of 34 hectares of forest were cleared in the PT Brahma Binabakti concession. (Imagery: 2020-2021 Planet Labs Inc.)

## Alert Imagery (before and after satellite images)

Date: November 2020

Date: May 2021