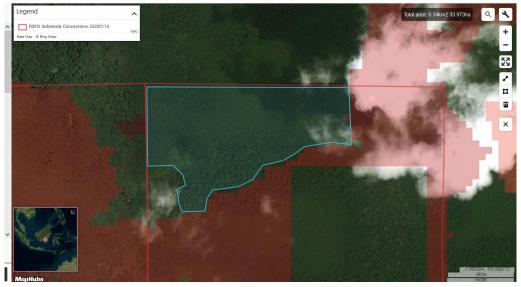

## Group: Rajawali Group / Eagle High Plantations Tbk

PT Tandan Sawita Papua

Concession location: -2.955573, 140.862110

#### Deforestation and/or peat development

| Report    | Deforestation<br>(ha) | Peat<br>development<br>(ha) | Peat forest<br>development<br>(ha) | Clearance<br>prep/Stacking<br>lines (ha) | Time period                 |
|-----------|-----------------------|-----------------------------|------------------------------------|------------------------------------------|-----------------------------|
| Report 34 | 58                    | -                           | _                                  | -                                        | November 2020 -<br>May 2021 |

Satellite imagery shows that between November 2020 and May 2021, a total of 58 hectares of forest were cleared in the PT Tandan Sawita Papua concession. (Imagery: 2020-2021 Planet Labs Inc.)

## Alert Imagery (before and after satellite images)

Clearance location: (2.954736, 140.857345)

Date: November 2020

Date: May 2021