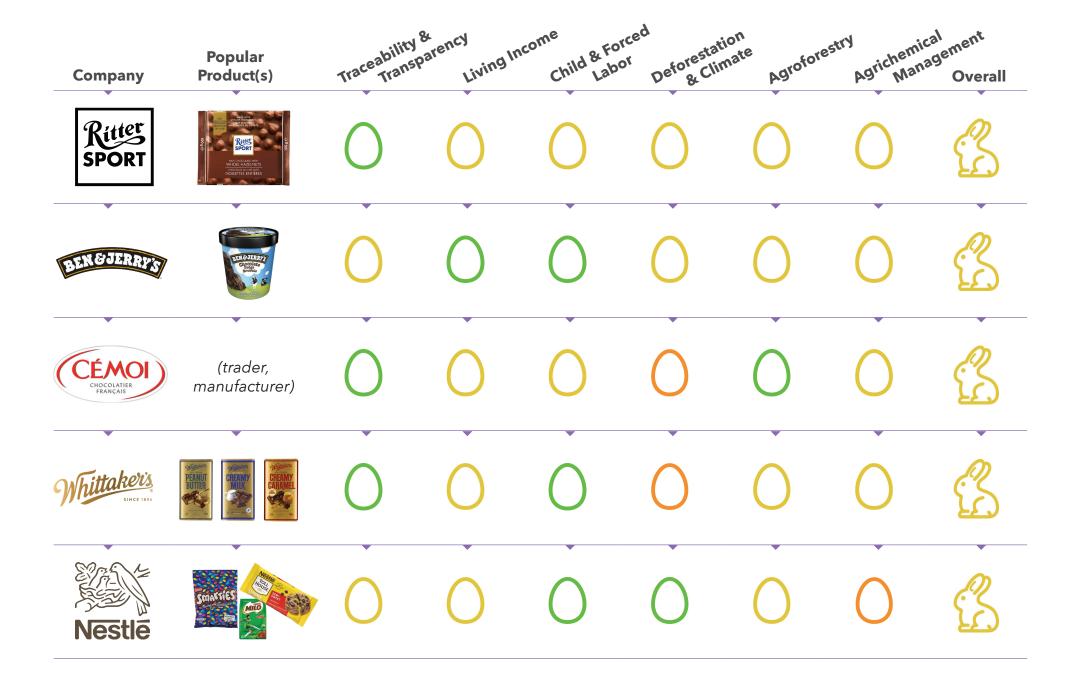

### **SCORECARD KEY**

Leading the industry on policy.

Making progress on implementing policies.

Starting to implement good policies.

Needs to catch up with the industry.

Lacking in transparency:

Did not respond or complete survey.