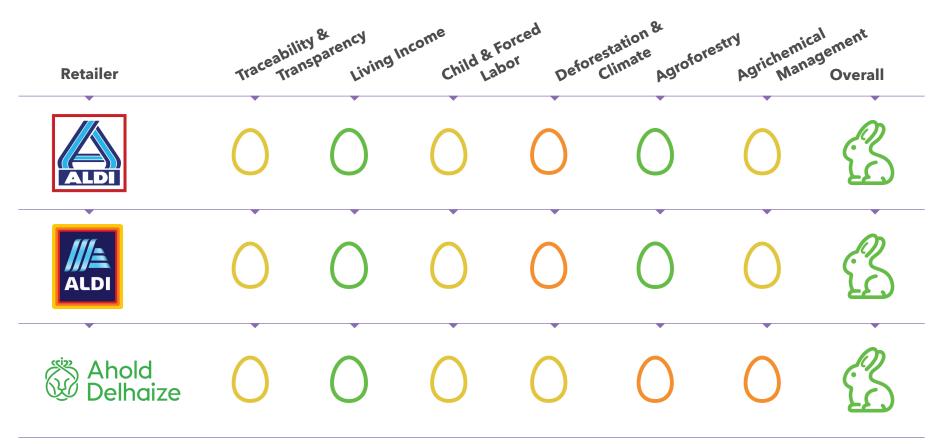

### **RETAILERS SCORECARD KEY**

Developing their own programs and partnerships to address the issues

Doing something more than certification

Relying entirely on certification

No significant initiatives

Lacks transparency: either did not respond or complete