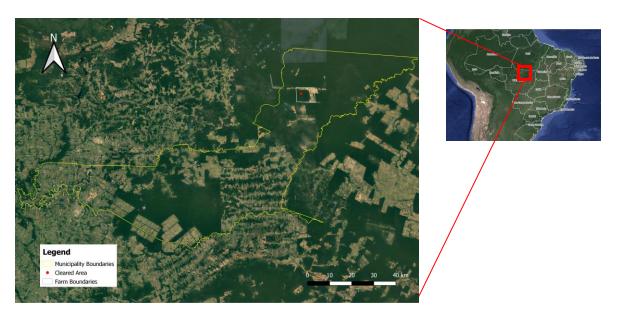

### **Property Location**

Y ellow border – boundary of Rondon do Pará (Pará)/White border – boundary of Fazenda Santa Edwirgens/Fazenda Rafael / Red dot – location of cleared area

07 December 2019

Source: European Union, contains modified Copernicus Sentinel data 2020, processed with EO Browser

29 July 2020

Source: European Union, contains modified Copernicus Sentinel data 2020, processed with EO Browser