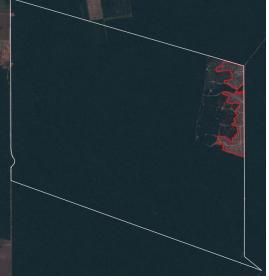

### **Property Location**

Y ellow border – boundary of Tailândia (Pará)/White border – boundary of Fazenda Arizona I / Red dot – location of cleared area

26 March 2020

Source: European Union, contains modified Copernicus Sentinel data 2020, processed with EO Browser

08 August 2020

Source: European Union, contains modified Copernicus Sentinel data 2020, processed with EO Browser