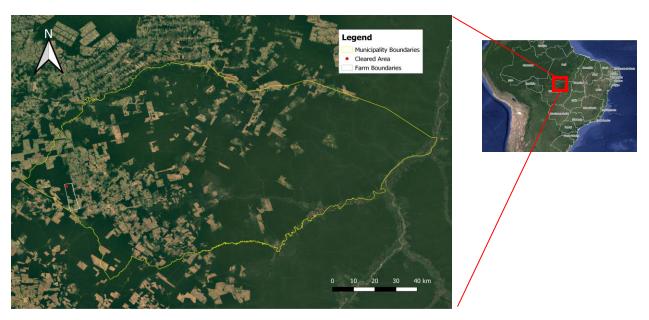

### **Property Location**

Y ellow border – boundary of Tailândia (Pará)/White border – boundary of Fazenda Arizona I / Red dot – location of cleared area

26 March 2020

Source: European Union, contains modified Copernicus Sentinel data 2020, processed with EO Browser

08 August 2020

Source: European Union, contains modified Copernicus Sentinel data 2020, processed with EO Browser