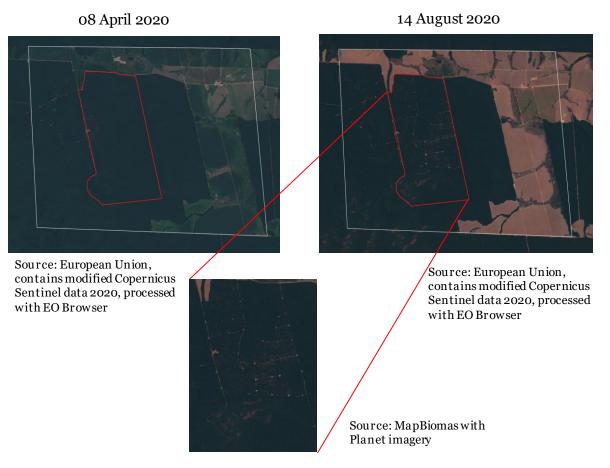

# **2. Fazenda Santa Edwirgens / Fazenda Rafael** Rondon do Pará (Pará)

| Gene   | eral Information                                     |                                                                                                                                                                                                                                                                                                   |                                                                                                                                                                                                                                                                |           |                  |                     |  |
|--------|------------------------------------------------------|---------------------------------------------------------------------------------------------------------------------------------------------------------------------------------------------------------------------------------------------------------------------------------------------------|----------------------------------------------------------------------------------------------------------------------------------------------------------------------------------------------------------------------------------------------------------------|-----------|------------------|---------------------|--|
| D      | . D GAD                                              | Fazeno                                                                                                                                                                                                                                                                                            | da Santa Edwir                                                                                                                                                                                                                                                 | gens / Fa | zenda Rafael     | 196964479           |  |
| Prope  | erty; Registry; CAR                                  | CAR PA-1506187-27D89F34759F4D7287                                                                                                                                                                                                                                                                 |                                                                                                                                                                                                                                                                |           | B795D7546B8FBF25 |                     |  |
| Size ( | ha); Coordinates                                     | 542                                                                                                                                                                                                                                                                                               |                                                                                                                                                                                                                                                                |           |                  | -48.17622, -4.26950 |  |
| Land   | l Clearance                                          |                                                                                                                                                                                                                                                                                                   |                                                                                                                                                                                                                                                                |           |                  |                     |  |
| Perio  | dofclearing                                          | 7 th De                                                                                                                                                                                                                                                                                           | cember 2019-2                                                                                                                                                                                                                                                  | 29th July | 2020             |                     |  |
| Size ( | ha); Coordinates                                     | 275                                                                                                                                                                                                                                                                                               |                                                                                                                                                                                                                                                                |           |                  | -48,18389,-4.26235  |  |
| Insid  | e Forest Code protected areas                        | No                                                                                                                                                                                                                                                                                                |                                                                                                                                                                                                                                                                | -         | -                |                     |  |
| Type   | ofvegetation                                         | Ombro                                                                                                                                                                                                                                                                                             | philous Dense                                                                                                                                                                                                                                                  | Forest    |                  |                     |  |
| Lega   | lStatus                                              |                                                                                                                                                                                                                                                                                                   |                                                                                                                                                                                                                                                                |           |                  |                     |  |
| Emba   | irgoes                                               | No                                                                                                                                                                                                                                                                                                |                                                                                                                                                                                                                                                                | -         |                  |                     |  |
| Envir  | onmental fines                                       | No                                                                                                                                                                                                                                                                                                |                                                                                                                                                                                                                                                                | -         |                  | -                   |  |
| Natur  | ral Reserves                                         | No                                                                                                                                                                                                                                                                                                |                                                                                                                                                                                                                                                                | -         |                  |                     |  |
| Indig  | enous Lands                                          | No                                                                                                                                                                                                                                                                                                |                                                                                                                                                                                                                                                                | -         |                  |                     |  |
| Prior  | ity for biodiversity conservation                    | Extren                                                                                                                                                                                                                                                                                            | nely high                                                                                                                                                                                                                                                      |           |                  |                     |  |
| Own    | ership                                               |                                                                                                                                                                                                                                                                                                   |                                                                                                                                                                                                                                                                |           |                  |                     |  |
| Comp   | oany group                                           | Agrop                                                                                                                                                                                                                                                                                             | ecuária Bom So                                                                                                                                                                                                                                                 | ssego     |                  |                     |  |
| Other  | Other linked properties                              |                                                                                                                                                                                                                                                                                                   | 6 other properties, totaling at least 1,302 ha. All in Rondon do Pará (PA): Fazenda Talita (299 ha); Fazenda Monte Cristo (176 ha); Fazenda Rafael (327 ha); Fazenda Santa Edwirgens (205 ha); Fazenda Norte Sul (195 ha) and Fazenda Boa Vista (unknown size) |           |                  |                     |  |
| Supp   | oly Chain                                            |                                                                                                                                                                                                                                                                                                   |                                                                                                                                                                                                                                                                |           |                  |                     |  |
|        | <u> </u>                                             | Beef                                                                                                                                                                                                                                                                                              |                                                                                                                                                                                                                                                                |           |                  |                     |  |
|        | rmed supply chain link, level of<br>inty, and trader | Yes                                                                                                                                                                                                                                                                                               |                                                                                                                                                                                                                                                                |           | Medium           | JBS, Mercúrio       |  |
|        |                                                      | Domes                                                                                                                                                                                                                                                                                             | stic consumpti                                                                                                                                                                                                                                                 | on (100%  | 6)               |                     |  |
|        | Warehouses within 50 km<br>radius                    | 1 ware                                                                                                                                                                                                                                                                                            | house owned b                                                                                                                                                                                                                                                  | y Santo A | Antonio da Ba    | rra (20,680 MT)     |  |
|        | Supply chain details                                 | -                                                                                                                                                                                                                                                                                                 |                                                                                                                                                                                                                                                                |           |                  |                     |  |
| Beef   | Main exporters (municipality)                        | Mercú                                                                                                                                                                                                                                                                                             | rio (40%), JBS                                                                                                                                                                                                                                                 | (16%), M  | Iasterboi (3%    | )                   |  |
|        | Slaughterhouses sourcing from municipality           | 28 different meat processors sourced from Rondon do Pará in 2019,<br>rome.g. one owned by JBS (Marabá-PA), one owned by Mercúrio<br>(Castanhal - PA), and one owned by Masterboi (Sao Geraldo do<br>Araguaia - PA)                                                                                |                                                                                                                                                                                                                                                                |           |                  |                     |  |
|        | Supply chain details                                 | A linked property, Fazenda Norte Sul in Rondon do Pará - PA indirectly supplied one slaughterhouse owned by JBS (Rendenção - PA) and one slaughterhouse owned by Mercúrio (Castanhal - PA) through Fazenda Matolândia (São Domingos do Capim - PA) and Chácara Uberaba (Santana do Araguaia - PA) |                                                                                                                                                                                                                                                                |           |                  |                     |  |
| Other  | supply chain details                                 | -                                                                                                                                                                                                                                                                                                 |                                                                                                                                                                                                                                                                |           |                  |                     |  |

## 2. Fazenda Santa Edwirgens / Fazenda Rafael Rondon do Pará (Pará)

The owner of the farm under alert, Deodalto José Ferreira, is a politician and doctor. Since 2018, he has been the State Deputy of Rio de Janeiro (1). In 2016, he also ran for mayor in Belford Roxo (RJ) (2). Deodalto declared ownership of six rural properties in Rondon do Pará in the Deputy's election process. Between 2014 and 2018, he doubled his property value, from BRL 241,757 in 2014 to BRL 527,080 in 2018 (3, 4). Deodalto also appears in a federal investigation that identifies deputies of the Rio de Janeiro assembly who are suspected of taking part in a corruption scheme "Rachadinha." In this scheme, staff from Deodalto's Deputy office were allegedly obligated to give part of their wages back to him. His wife is also suspected of taking part in the scheme that collected around BRL 16 million. The same investigation names Flavio Bolsonaro, the son of the current Brazilian President Jair Bolsonaro (5). The Electoral Prosecutor's Office filed a lawsuit against Deodalto for an alleged illegal political campaign in the 2014 elections (6). Deodalto's brother and co-owner of the hospital Belford Roxo, Flávio Campos Ferreira, was elected mayor of Paracambi (RJ) in 2004. He served for only five months before he was prosecuted for bribing voters in exchange for sterilization surgeries in the hospital (7). In 2017, he was nominated as the Secretary of Government of Paracambi (8). Deodalto José Ferreira owns 50 percent of Agropecuária Bom Sossego, a cattle raising company based in Nova Monte Verde (MT) that was closed in 2018 for failing to disclose their financial statements to the tax authorities (9).