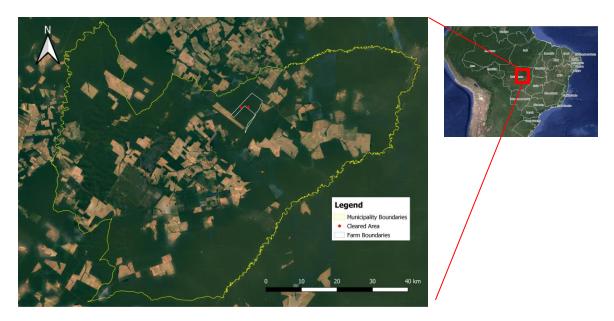

### **Property Location**

Y ellow border – boundary of Tailândia (Pará)/White border – boundary of Fazenda Arizona I / Red dot – location of cleared area

26 March 2020

Source: European Union, contains modified Copernicus Sentinel data 2020, processed with EO Browser