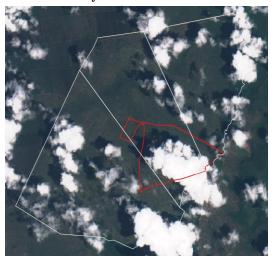

## **2. Fazenda Santa Edwirgens / Fazenda Rafael** Rondon do Pará (Pará)

### **Property Location**

Y ellow border – boundary of Rondon do Pará (Pará)/White border – boundary of Fazenda Santa Edwirgens/Fazenda Rafael / Red dot – location of cleared area

07 December 2019

Source: European Union, contains modified Copernicus Sentinel data 2020, processed with EO Browser