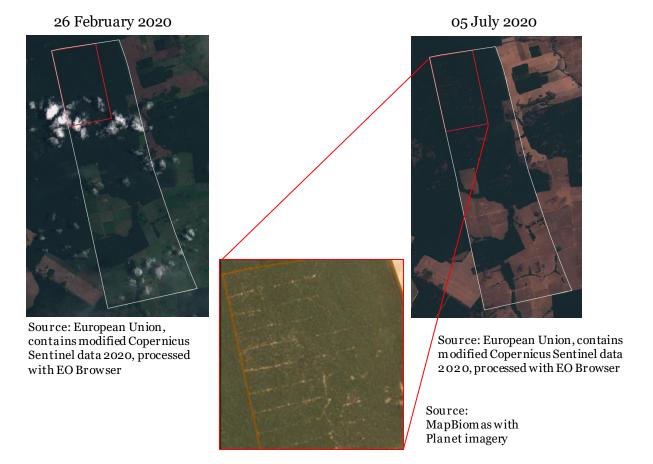

# **1. Fazenda Arizona I** Tailândia (Pará)

| General I                                                                                                                                                                                                                                                                                                                                                                                                                                                                                                                   | nformation                               |                                                                                                                                                                                                                                            |                                                               |                 |                                                                                                                                                             |
|-----------------------------------------------------------------------------------------------------------------------------------------------------------------------------------------------------------------------------------------------------------------------------------------------------------------------------------------------------------------------------------------------------------------------------------------------------------------------------------------------------------------------------|------------------------------------------|--------------------------------------------------------------------------------------------------------------------------------------------------------------------------------------------------------------------------------------------|---------------------------------------------------------------|-----------------|-------------------------------------------------------------------------------------------------------------------------------------------------------------|
| Property; Registry; CAR                                                                                                                                                                                                                                                                                                                                                                                                                                                                                                     |                                          |                                                                                                                                                                                                                                            | nda Arizona I                                                 |                 | 9999890149073                                                                                                                                               |
| Property; K                                                                                                                                                                                                                                                                                                                                                                                                                                                                                                                 | tegistry; CAR                            | CAR                                                                                                                                                                                                                                        | PA-1507953-DF86D5E9                                           | 129D4068BF      | 35558A3028E35D8                                                                                                                                             |
| Size (ha); Co                                                                                                                                                                                                                                                                                                                                                                                                                                                                                                               | oordinates                               | 2,20                                                                                                                                                                                                                                       | 7                                                             |                 | -48.55564, -3.01416                                                                                                                                         |
| Land Clea                                                                                                                                                                                                                                                                                                                                                                                                                                                                                                                   | rance                                    |                                                                                                                                                                                                                                            |                                                               |                 |                                                                                                                                                             |
| Period of cl                                                                                                                                                                                                                                                                                                                                                                                                                                                                                                                | earing                                   | 26th                                                                                                                                                                                                                                       | March 2020-8th August 202                                     | 20              |                                                                                                                                                             |
| Size (ha); Co                                                                                                                                                                                                                                                                                                                                                                                                                                                                                                               | oordinates                               | 63                                                                                                                                                                                                                                         |                                                               |                 | -48.53700, -3.01031                                                                                                                                         |
| Inside Fore                                                                                                                                                                                                                                                                                                                                                                                                                                                                                                                 | est Code protected areas                 | Yes                                                                                                                                                                                                                                        | 46 ha insi                                                    | de declared L   | egal Reserve                                                                                                                                                |
| Type of veg                                                                                                                                                                                                                                                                                                                                                                                                                                                                                                                 | etation                                  | Omb                                                                                                                                                                                                                                        | rophilous Dense Forest                                        |                 |                                                                                                                                                             |
| Legal Stat                                                                                                                                                                                                                                                                                                                                                                                                                                                                                                                  | us                                       |                                                                                                                                                                                                                                            |                                                               |                 |                                                                                                                                                             |
| Embargoes                                                                                                                                                                                                                                                                                                                                                                                                                                                                                                                   |                                          | No                                                                                                                                                                                                                                         | -                                                             |                 |                                                                                                                                                             |
| Environme                                                                                                                                                                                                                                                                                                                                                                                                                                                                                                                   | ntal fines                               | Yes                                                                                                                                                                                                                                        | 1 fine for illegal clearing of n                              | ativevegetati   | ion in 2000 BRL 72,000                                                                                                                                      |
| Natural Res                                                                                                                                                                                                                                                                                                                                                                                                                                                                                                                 | serves                                   | No                                                                                                                                                                                                                                         | -                                                             |                 |                                                                                                                                                             |
| Indigenous                                                                                                                                                                                                                                                                                                                                                                                                                                                                                                                  | Lands                                    | No                                                                                                                                                                                                                                         | -                                                             |                 |                                                                                                                                                             |
| Priority for                                                                                                                                                                                                                                                                                                                                                                                                                                                                                                                | biodiversity conservation                | Very                                                                                                                                                                                                                                       | High                                                          |                 |                                                                                                                                                             |
| Ownershi                                                                                                                                                                                                                                                                                                                                                                                                                                                                                                                    | ip                                       |                                                                                                                                                                                                                                            |                                                               |                 |                                                                                                                                                             |
| Company g                                                                                                                                                                                                                                                                                                                                                                                                                                                                                                                   | roup                                     | Jopa                                                                                                                                                                                                                                       | ım Madeiras                                                   |                 |                                                                                                                                                             |
| Other linke                                                                                                                                                                                                                                                                                                                                                                                                                                                                                                                 | d properties                             | 5 other properties, totaling 15,804 ha. In Tomé-Açu (PA): Fazenda<br>Arizona II (2,178 ha), Fazenda Arizona III (2,318 ha), Fazenda<br>Califórnia (1,387 ha), Fazenda Juariz (5,562 ha). In Tailândia (PA):<br>Unnamed property (4,359 ha) |                                                               |                 |                                                                                                                                                             |
| Supply Ch                                                                                                                                                                                                                                                                                                                                                                                                                                                                                                                   | ain                                      |                                                                                                                                                                                                                                            | 1 1 7 (1,00)                                                  |                 |                                                                                                                                                             |
| Main comm                                                                                                                                                                                                                                                                                                                                                                                                                                                                                                                   | nodity                                   | Beef                                                                                                                                                                                                                                       | and Timber                                                    |                 |                                                                                                                                                             |
| Confirmed s<br>certainty, as                                                                                                                                                                                                                                                                                                                                                                                                                                                                                                | supply chain link, level of<br>nd trader | Yes                                                                                                                                                                                                                                        | И                                                             | /ledium         | JBS, Mercúrio                                                                                                                                               |
| Soy Main e                                                                                                                                                                                                                                                                                                                                                                                                                                                                                                                  | exporters (municipality)                 | Dom                                                                                                                                                                                                                                        | estic consumption (100%)                                      |                 |                                                                                                                                                             |
| Wareh<br>radius                                                                                                                                                                                                                                                                                                                                                                                                                                                                                                             |                                          |                                                                                                                                                                                                                                            | rehouseowned by Cooperation                                   | va Dos Agricu   | ıltores da Regiao de                                                                                                                                        |
| Supply                                                                                                                                                                                                                                                                                                                                                                                                                                                                                                                      | y chain details                          | -                                                                                                                                                                                                                                          |                                                               |                 |                                                                                                                                                             |
| Beef Main e                                                                                                                                                                                                                                                                                                                                                                                                                                                                                                                 | exporters (municipality)                 | Merc                                                                                                                                                                                                                                       | cúrio (65%), JBS (2%)                                         |                 |                                                                                                                                                             |
|                                                                                                                                                                                                                                                                                                                                                                                                                                                                                                                             | eipality                                 | own                                                                                                                                                                                                                                        | fferent meat processors sour<br>ed by Mercúrio (Castanhal - F | PA)             | ,                                                                                                                                                           |
| Fazenda Arizona I indirectly supplied cattle to one slaughterhowned by Mercúrio (Castanhal - PA) in 2019 through Fazend Viçosa II (Paragominas - PA), Fazenda Joaima (Paragominas Fazenda Rio das Pedras (Mãe do Rio - PA), Fazenda Santa Fé Supply chain details Luzia do Pará - PA) and Fazenda Boa Vista (Floresta do Aragominas Fazenda Boa Vista (Floresta do Aragominas Fazenda Santo Onofre (PA)) and one other slaughterhouse owned by Mercúrio (Casta in 2019 through Fazenda Nazaré and Fazenda Santo Onofre (PA) |                                          |                                                                                                                                                                                                                                            |                                                               |                 | nrough Fazenda Viçosa e<br>(Paragominas - PA),<br>cenda Santa Fé (Santa<br>oresta do Araguaia - PA).<br>owned by JBS (Marabá -<br>Iercúrio (Castanhal - PA) |
| Other supp                                                                                                                                                                                                                                                                                                                                                                                                                                                                                                                  | ly chain details                         |                                                                                                                                                                                                                                            | oer company Jopam Madeira                                     | s is located in | nside Fazenda Arizona I                                                                                                                                     |

## **1. Fazenda Arizona I** Tailândia (Pará)

This case likely represents legal deforestation as there is government authorization for the deforestation of 187 ha in the northeast border of Fazenda Arizona I in Tomé-Acu, Pará. The authorization is valid until October 2020 (1). Nevertheless, the farm has faced other accusations of illegal deforestation. Fazenda Arizona I is partly owned (50%) by Jaldecy Pancieri, who ran for vice-mayor in the Tomé-Acu district elections (2) and is linked to several environmental violations. In 2012, a federal prosecutor requested the cancellation of a land title associated with Jaldeev and Juracy Pancieri and a plan for forest management in Fazenda Arizona (3). In 2019, a federal court convicted both to pay an BRL 2,470,973 for the illegal deforestation of 1,882 ha on the farm (4). Moreover, there has been a land conflict over the ownership of an unnamed property in Tomé-Acú between Juracy Pancieri and a group who allegedly invaded the land (5). In 2013, Jaldecy, then president of a Timber Producers' Association in Pará (Simava), led demonstrations against Ibama when the environmental agency denounced 182 timber companies for illegal development in the Amazon (6). Jaldecy is the owner of Jopam Madeiras, a timber company based in the same location as Fazenda Arizona I (7). The property under alert also has indirect cattle links to JBS and Mercurio.