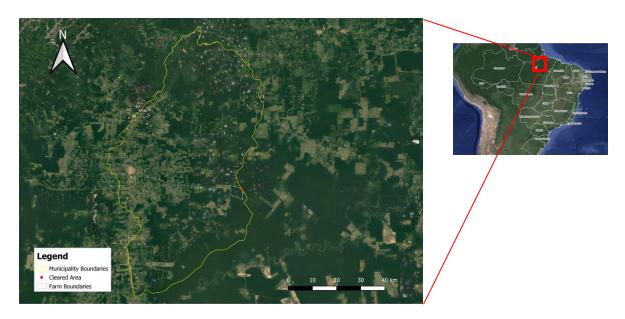

### **Property Location**

Y ellow border – boundary of Tailândia (Pará)/White border – boundary of Fazenda Arizona I / Red dot – location of cleared area

26 March 2020

Source: European Union, contains modified Copernicus Sentinel data 2020, processed with EO Browser