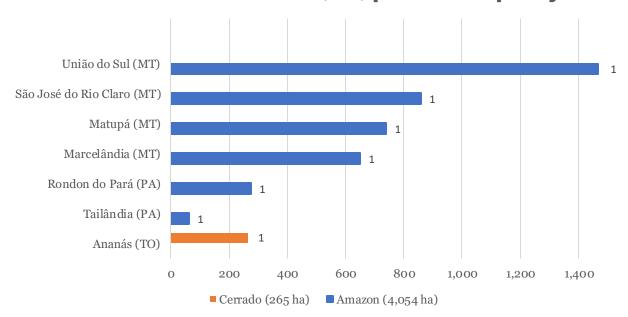

One case is located in the Cerrado biome in Tocantins state and in six are located in municipalities in the Amazon biome (in Mato Grosso and Pará state.) The cases cover a total clearance of 4,319 ha of native vegetation (4,054 ha in the Amazon biome and 265 ha in the Cerrado biome.)

## Cases and clearance (ha) per municipality

(1) https://chainreactionresearch.com/report/jbs-outsized-deforestation-in-supply-chain-covid-19-pose-fundamental-business-risks/