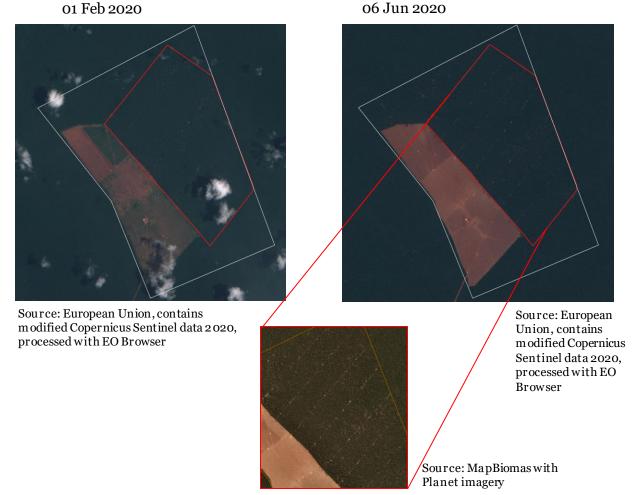

## **2. Fazenda Santa Edwirgens / Fazenda Rafael** Rondon do Pará (Pará)

### **Property Location**

Y ellow border – boundary of Rondon do Pará (Pará)/White border – boundary of Fazenda Santa Edwirgens/Fazenda Rafael / Red dot – location of cleared area

07 December 2019

Source: European Union, contains modified Copernicus Sentinel data 2020, processed with EO Browser

29 July 2020

Source: European Union, contains modified Copernicus Sentinel data 2020, processed with EO Browser