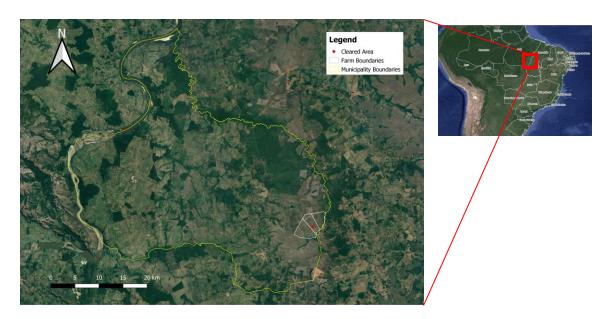

## **2. Fazenda Santa Edwirgens / Fazenda Rafael** Rondon do Pará (Pará)

### **Property Location**

Y ellow border – boundary of Rondon do Pará (Pará)/White border – boundary of Fazenda Santa Edwirgens/Fazenda Rafael / Red dot – location of cleared area

07 December 2019

Source: European Union, contains modified Copernicus Sentinel data 2020, processed with EO Browser