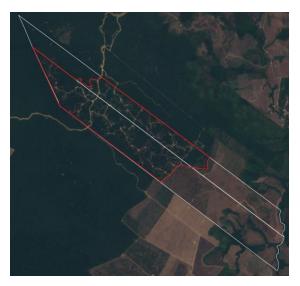

29 July 2020

Source: European Union, contains modified Copernicus Sentinel data 2020, processed with EO Browser