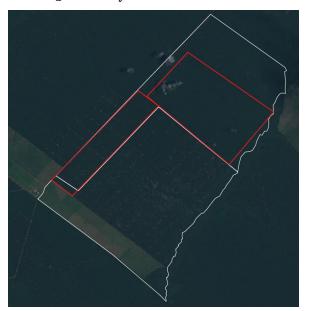

### **Property Location**

Y ellow border – boundary of Rondon do Pará (Pará)/White border – boundary of Fazenda Santa Edwirgens/Fazenda Rafael / Red dot – location of cleared area

07 December 2019

Source: European Union, contains modified Copernicus Sentinel data 2020, processed with EO Browser