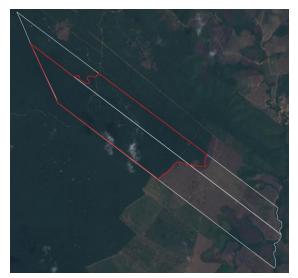

### **Property Location**

Y ellow border – boundary of Rondon do Pará (Pará)/White border – boundary of Fazenda Santa Edwirgens/Fazenda Rafael / Red dot – location of cleared area

07 December 2019

Source: European Union, contains modified Copernicus Sentinel data 2020, processed with EO Browser