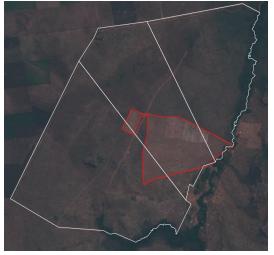

## **2. Fazenda Santa Edwirgens / Fazenda Rafael** Rondon do Pará (Pará)

### **Property Location**

Y ellow border – boundary of Rondon do Pará (Pará)/White border – boundary of Fazenda Santa Edwirgens/Fazenda Rafael / Red dot – location of cleared area

07 December 2019

Source: European Union, contains modified Copernicus Sentinel data 2020, processed with EO Browser