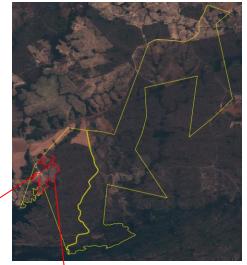

#### **Property Location**

Y ellow border – boundary of Juara (Mato Grosso)/ White border – boundary of Fazenda Nossa Senhora Aparecida - Fazenda Nossa Senhora Aparecida II / Red dot – location of cleared area

Source: Mapbiomas with Planet images