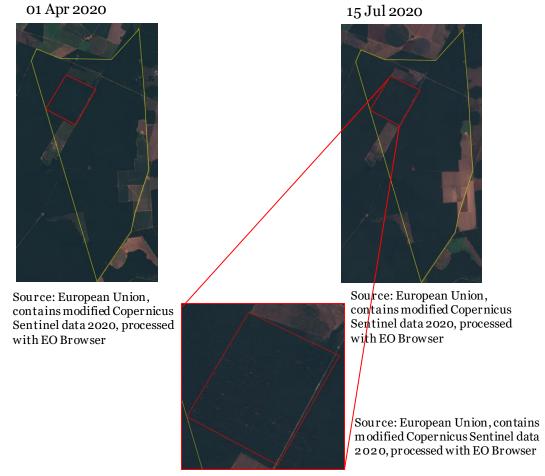

### 3. Fazenda Kara José I - Parte A1 (Fazenda Piúva) Amazon Nova Maringá (Mato Grosso)