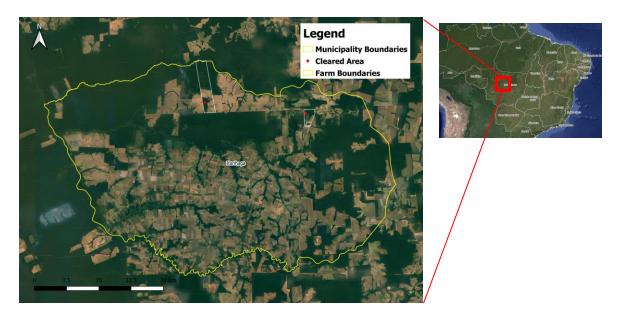

#### **Property Location**

Y ellow border – boundary of União do Sul (Mato Grosso)/ White border – boundary of Fazenda Dona Mercedes Sede II – Lote São José / Red dot – location of cleared area