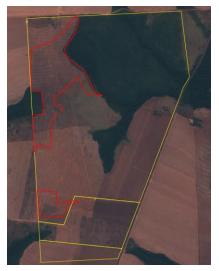

#### **Property Location**

Y ellow border – boundary of Juara (Mato Grosso)/ White border – boundary of Fazenda Nossa Senhora Aparecida - Fazenda Nossa Senhora Aparecida II / Red dot – location of cleared area

Source: Mapbiomas with Planet images