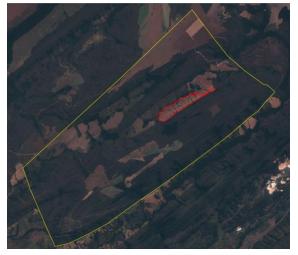

#### **Property Location**

Y ellow border – boundary of Juara (Mato Grosso)/ White border – boundary of Fazenda Nossa Senhora Aparecida - Fazenda Nossa Senhora Aparecida II / Red dot – location of cleared area

Source: Mapbiomas with Planet images

# 2. Fazenda Nossa Senhora Aparecida / Fazenda Amazon Nossa Senhora Aparecida II - Juara (Mato Grosso) biome

| <b>General Information</b>                                  |                                                                                                                            |                                                                         |                         |  |  |  |
|-------------------------------------------------------------|----------------------------------------------------------------------------------------------------------------------------|-------------------------------------------------------------------------|-------------------------|--|--|--|
| Property; Registry; CAR                                     |                                                                                                                            | Fazenda Nossa Senhora Aparecida /<br>Fazenda Nossa Senhora Aparecida II |                         |  |  |  |
|                                                             | CAR                                                                                                                        | AR MT-5105101-0F8CD40563AE41DCB395564685781D                            |                         |  |  |  |
| Size (ha); Coordinates                                      | 4,774                                                                                                                      |                                                                         | -57.80403, -11.38843    |  |  |  |
| Land Clearance                                              |                                                                                                                            |                                                                         |                         |  |  |  |
| Period of clearing                                          | 06 Dec 2                                                                                                                   | 019 to 29 Apr 2020                                                      |                         |  |  |  |
| Size (ha); Coordinates                                      | 147                                                                                                                        |                                                                         | -57 .81145, -11.40948   |  |  |  |
| Inside Forest Code protected areas                          | Yes                                                                                                                        | 147 ha inside declared                                                  | Legal Reserve           |  |  |  |
| Type of vegetation                                          | Forested                                                                                                                   | d Savanna                                                               |                         |  |  |  |
| <b>Legal Status</b>                                         |                                                                                                                            |                                                                         |                         |  |  |  |
| Embargoes                                                   | Yes                                                                                                                        | 1 embargo for deforestation of 178 in 2008                              | ha of native vegetation |  |  |  |
| Environmental fines                                         | No                                                                                                                         | -                                                                       | -                       |  |  |  |
| Natural Reserves                                            | No                                                                                                                         | -                                                                       |                         |  |  |  |
| Indigenous Lands                                            | No                                                                                                                         | -                                                                       |                         |  |  |  |
| Priority for biodiversity conservation                      | Extreme                                                                                                                    | ely high                                                                |                         |  |  |  |
| Ownership                                                   |                                                                                                                            |                                                                         |                         |  |  |  |
| Company group                                               | Semente                                                                                                                    | es Quintana Master                                                      |                         |  |  |  |
| Other linked properties                                     | 1 other property in Juara (MT): Fazenda Cachoeira (1,109 ha)                                                               |                                                                         |                         |  |  |  |
| Supply Chain                                                |                                                                                                                            |                                                                         |                         |  |  |  |
| Main commodity                                              | Beef and                                                                                                                   | Soy                                                                     |                         |  |  |  |
| Confirmed supply chain link, level of certainty, and trader | Yes                                                                                                                        | Amaggi / JBS                                                            |                         |  |  |  |
| Soy Main exporters (municipality                            | (Domest                                                                                                                    | ic consumption (100%)]                                                  |                         |  |  |  |
| Warehouses within 50 km<br>radius                           | 7 warehouses, , e.g., Goiazem Armazéns Gerais (37,000 MT)                                                                  |                                                                         |                         |  |  |  |
| Supply chain details                                        | Leaseholders of the property supplied soy to Amaggi and Agrocat in 2018                                                    |                                                                         |                         |  |  |  |
| Beef Main exporters (municipality                           | y)JBS (56%), Marfrig (25%), Minerva (6%)                                                                                   |                                                                         |                         |  |  |  |
| Slaughterhouses sourcing<br>from municipality               | ent meat processors sourced cattle f<br>by JBS (Juara - MT, Juina - MT, Dia<br>rig (Tangará da Serra - MT), 1 owned<br>MT) | amantino - MT), 1 owned                                                 |                         |  |  |  |
| Supply chain details                                        | ly supplied a JBS slaughterhouse in<br>n Agroprudente Agropecuária in Tab                                                  | -                                                                       |                         |  |  |  |
| Other supply chain details                                  | -                                                                                                                          |                                                                         |                         |  |  |  |

### 2. Fazenda Nossa Senhora Aparecida / Fazenda Nossa Senhora Aparecida II - Juara (Mato Grosso)

**Amazon** biome

The property under alert is linked to Sementes Quintana Master (1). Previously, this company was prosecuted by Banco do Brasil for a debt linked to a rural loan agreement and was convicted to pay BRL 242,000 to the bank (2, 3). The company is also being prosecuted by Banco Bradesco for similar reasons (4). In total, the company has a tax debt of BRL 678,000 (5). The property under alert is leased to at least three different people. One of the leaseholders is being prosecuted by the Federal Government for tax evasion linked to FunRural, a pension fund for rural workers (6). Another leaseholder is being prosecuted by COFCO International for breaking a supply contract for soy with an advanced payment of USD 300,000 linked to another farm, Fazenda São José, in São José do Rio Claro (MT) (7).