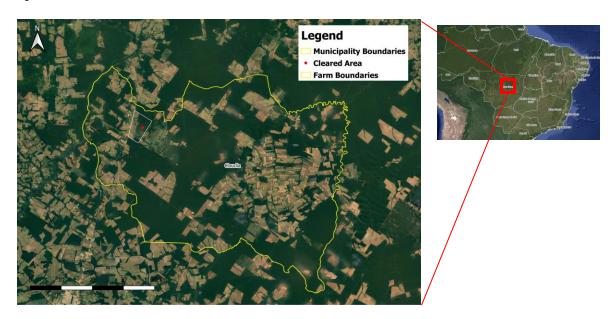

#### **Property Location**

Y ellow border – boundary of União do Sul (Mato Grosso)/ White border – boundary of Fazenda Dona Mercedes Sede II – Lote São José / Red dot – location of cleared area

## **1. Fazenda Dona Mercedes Sede II - Lote São José Amazon** União do Sul (Mato Grosso) **biome**

| <b>General Information</b>                                  |                                                                                                                                                                                                                             |                                                                      |                                                                                              |                                    |  |  |  |
|-------------------------------------------------------------|-----------------------------------------------------------------------------------------------------------------------------------------------------------------------------------------------------------------------------|----------------------------------------------------------------------|----------------------------------------------------------------------------------------------|------------------------------------|--|--|--|
|                                                             | Fazenda Da                                                                                                                                                                                                                  | na Marcadas - Soc                                                    | de II I ote São José                                                                         | _                                  |  |  |  |
| Property; Registry; CAR                                     | Fazenda Dona Mercedes - Sede II Lote São José -                                                                                                                                                                             |                                                                      |                                                                                              |                                    |  |  |  |
| 1 37 37                                                     | CAR MT-5                                                                                                                                                                                                                    | CAR MT-5108303-8D06038B582C4992A2ABAFC2D6AC258E                      |                                                                                              |                                    |  |  |  |
| Size (ha); Coordinates                                      | 7,606                                                                                                                                                                                                                       |                                                                      | -5                                                                                           | 4.52011, -11.59312                 |  |  |  |
| Land Clearance                                              |                                                                                                                                                                                                                             |                                                                      |                                                                                              |                                    |  |  |  |
| Period of clearing                                          | 18 Dec 201                                                                                                                                                                                                                  | 9 to 25 Jul 2020                                                     |                                                                                              |                                    |  |  |  |
| Size (ha); Coordinates                                      | 1,523                                                                                                                                                                                                                       |                                                                      |                                                                                              | 4.54105, -11.58758                 |  |  |  |
| Inside Forest Code protected areas                          | Yes                                                                                                                                                                                                                         |                                                                      | eclared Legal Reser                                                                          | ve                                 |  |  |  |
| Type of vegetation                                          | Ombrophil                                                                                                                                                                                                                   | ous Forest transit                                                   | ion                                                                                          |                                    |  |  |  |
| Legal Status                                                |                                                                                                                                                                                                                             |                                                                      |                                                                                              |                                    |  |  |  |
| Embargoes                                                   | Yes (other<br>links)                                                                                                                                                                                                        | Fazenda Dona Me<br>(bordering prope                                  | nked properties: 2 e<br>ercedes Sede II - Lo<br>rty), in 2014 in 2015<br>Verde, in 2014, 201 | te São Paulo<br>5, and 3 embargoes |  |  |  |
| Environmental fines                                         | Yes                                                                                                                                                                                                                         | 7 environmental f<br>deforestation and<br>in União do Sul bo<br>2016 | fire in properties                                                                           | BRL 18,100,000                     |  |  |  |
| Natural Reserves                                            | No                                                                                                                                                                                                                          | -                                                                    |                                                                                              |                                    |  |  |  |
|                                                             | nous Lands No -                                                                                                                                                                                                             |                                                                      |                                                                                              |                                    |  |  |  |
| Priority for biodiversity conservation                      | Extremely                                                                                                                                                                                                                   | high                                                                 |                                                                                              |                                    |  |  |  |
| Ownership                                                   |                                                                                                                                                                                                                             |                                                                      |                                                                                              |                                    |  |  |  |
| Company group                                               | Not identif                                                                                                                                                                                                                 |                                                                      |                                                                                              |                                    |  |  |  |
| Other linked properties                                     | 3 other properties, totaling at least 9,542 ha. In União do Sul (MT):<br>adjacent farm Fazenda Dona Mercedes Sede II - Lote São Paulo<br>(9,542 ha); Fazenda Ouro Verde (ha unknown); Fazenda São<br>Francisco (ha unknown) |                                                                      |                                                                                              |                                    |  |  |  |
| Supply Chain                                                |                                                                                                                                                                                                                             |                                                                      |                                                                                              |                                    |  |  |  |
| Main commodity                                              | Timber and                                                                                                                                                                                                                  | lsoy                                                                 |                                                                                              |                                    |  |  |  |
| Confirmed supply chain link, level of certainty, and trader | Yes                                                                                                                                                                                                                         | Medium                                                               | Cláud<br>Gerai                                                                               | lia Armazéns<br>s                  |  |  |  |
| Soy Main exporters (municipality)                           | [Domestic                                                                                                                                                                                                                   | consumption (100                                                     | %)]                                                                                          |                                    |  |  |  |
| Warehouses within 50 km<br>radius                           | 24 warehouses, , e.g., Cargill (720,000 MT), COFCO (48,000 MT                                                                                                                                                               |                                                                      |                                                                                              |                                    |  |  |  |
| Supply chain details                                        | The property supplied soy to Cláudia Armazéns and Sinoverde<br>Agronegócios (not in operation since 2018), in 2017                                                                                                          |                                                                      |                                                                                              |                                    |  |  |  |
| Beef Main exporters (municipality)                          | ality) JBS (76%), Marfrig (22%)                                                                                                                                                                                             |                                                                      |                                                                                              |                                    |  |  |  |
|                                                             |                                                                                                                                                                                                                             |                                                                      |                                                                                              |                                    |  |  |  |
| Slaughterhouses sourcing from municipality                  |                                                                                                                                                                                                                             |                                                                      |                                                                                              |                                    |  |  |  |
|                                                             |                                                                                                                                                                                                                             |                                                                      |                                                                                              |                                    |  |  |  |