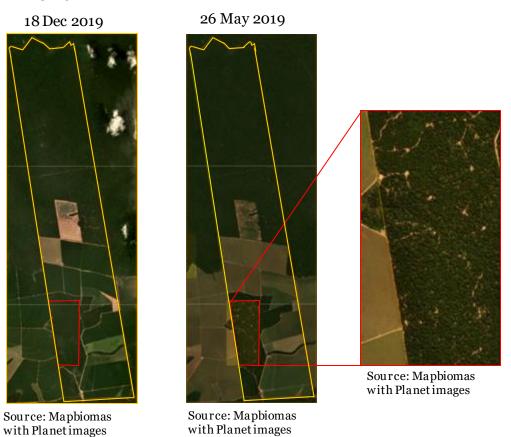

### 2. Fazenda Nossa Senhora Aparecida / Fazenda Nossa Senhora Aparecida II - Juara (Mato Grosso)

**Amazon** biome

The property under alert is linked to Sementes Quintana Master (1). Previously, this company was prosecuted by Banco do Brasil for a debt linked to a rural loan agreement and was convicted to pay BRL 242,000 to the bank (2, 3). The company is also being prosecuted by Banco Bradesco for similar reasons (4). In total, the company has a tax debt of BRL 678,000 (5). The property under alert is leased to at least three different people. One of the leaseholders is being prosecuted by the Federal Government for tax evasion linked to FunRural, a pension fund for rural workers (6). Another leaseholder is being prosecuted by COFCO International for breaking a supply contract for soy with an advanced payment of USD 300,000 linked to another farm, Fazenda São José, in São José do Rio Claro (MT) (7).