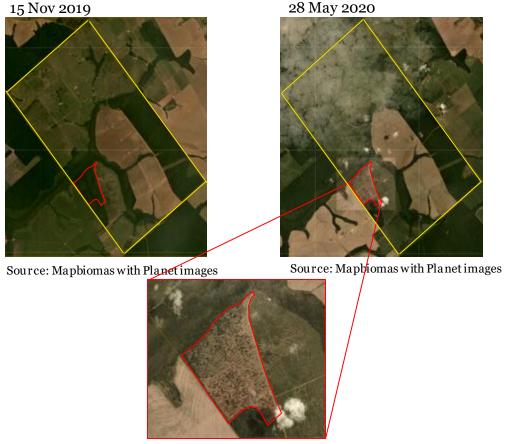

#### **Property Location**

Y ellow border – boundary of Juara (Mato Grosso)/ White border – boundary of Fazenda Nossa Senhora Aparecida - Fazenda Nossa Senhora Aparecida II / Red dot – location of cleared area

Source: Mapbiomas with Planet images

## **1. Fazenda Dona Mercedes Sede II - Lote São José Amazon**União do Sul (Mato Grosso) **biome**

The deforestation under alert largely falls within a property that a CAR declaration refers to as Fazenda Dona Mercedes Sede II - Lote São José (7,606 ha.) The Federal CAR System shows that this CAR declaration is not fully approved (required documents have not been fully met), but in the Mato Grosso CAR System, it appears this registration is "suspended" (not officially approved) (1). The deforestation under alert also partly falls within the property Sítio Brasil II with no official ownership registration. A bordering property, Fazenda Dona Mercedes Sede II – Lote São Paulo (9,542 ha), registered to the same owners of Fazenda Dona Mercedes Sede II - Lote São José, contains an embargoed area. In 2012, the owner reported theft of wood from his five properties in União do Sul (2, 3), indicating that this producer was at that time involved in logging. In 2016-2017, soy was planted at Fazenda Dona Mercedes Sede II - Lote São José.