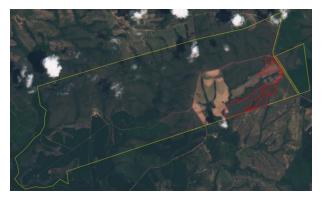

#### **Property Location**

Y ellow border – boundary of Juara (Mato Grosso)/ White border – boundary of Fazenda Nossa Senhora Aparecida - Fazenda Nossa Senhora Aparecida II / Red dot – location of cleared area

Source: Mapbiomas with Planet images