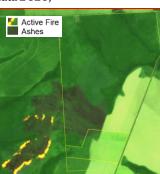

#### **Property Location**

Y ellow border – boundary of Juara (Mato Grosso)/ White border – boundary of Fazenda Nossa Senhora Aparecida - Fazenda Nossa Senhora Aparecida II / Red dot – location of cleared area

Source: Mapbiomas with Planet images