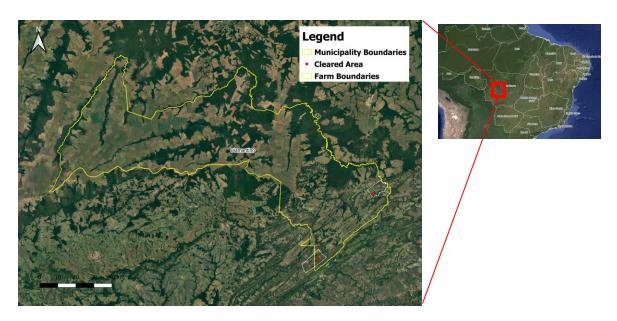

### Cases and clearance (ha) per municipality

(1) http://resources.trase.earth/documents/issuebriefs/TraseIssueBrief4\_EN.pdf