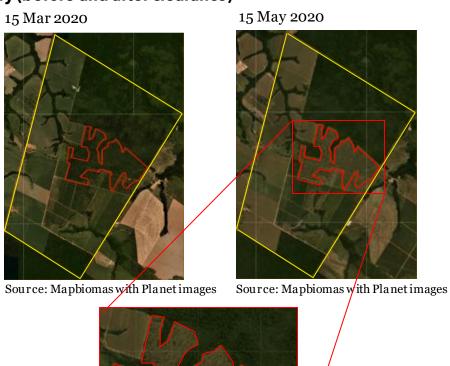

## **1. Fazenda Dona Mercedes Sede II - Lote São José Amazon**União do Sul (Mato Grosso) **biome**

The deforestation under alert largely falls within a property that a CAR declaration refers to as Fazenda Dona Mercedes Sede II - Lote São José (7,606 ha.) The Federal CAR System shows that this CAR declaration is not fully approved (required documents have not been fully met), but in the Mato Grosso CAR System, it appears this registration is "suspended" (not officially approved) (1). The deforestation under alert also partly falls within the property Sítio Brasil II with no official ownership registration. A bordering property, Fazenda Dona Mercedes Sede II – Lote São Paulo (9,542 ha), registered to the same owners of Fazenda Dona Mercedes Sede II - Lote São José, contains an embargoed area. In 2012, the owner reported theft of wood from his five properties in União do Sul (2, 3), indicating that this producer was at that time involved in logging. In 2016-2017, soy was planted at Fazenda Dona Mercedes Sede II - Lote São José.