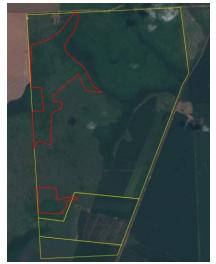

#### **Property Location**

Y ellow border – boundary of União do Sul (Mato Grosso)/ White border – boundary of Fazenda Dona Mercedes Sede II – Lote São José / Red dot – location of cleared area

## **1. Fazenda Dona Mercedes Sede II - Lote São José Amazon**União do Sul (Mato Grosso) **biome**

The deforestation under alert largely falls within a property that a CAR declaration refers to as Fazenda Dona Mercedes Sede II - Lote São José (7,606 ha.) The Federal CAR System shows that this CAR declaration is not fully approved (required documents have not been fully met), but in the Mato Grosso CAR System, it appears this registration is "suspended" (not officially approved) (1). The deforestation under alert also partly falls within the property Sítio Brasil II with no official ownership registration. A bordering property, Fazenda Dona Mercedes Sede II – Lote São Paulo (9,542 ha), registered to the same owners of Fazenda Dona Mercedes Sede II - Lote São José, contains an embargoed area. In 2012, the owner reported theft of wood from his five properties in União do Sul (2, 3), indicating that this producer was at that time involved in logging. In 2016-2017, soy was planted at Fazenda Dona Mercedes Sede II - Lote São José.