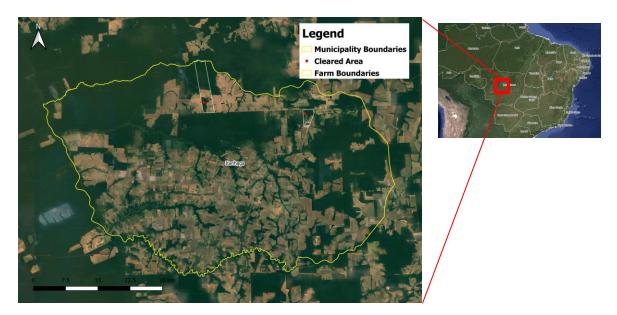

#### **Property Location**

Y ellow border – boundary of Juara (Mato Grosso)/ White border – boundary of Fazenda Nossa Senhora Aparecida - Fazenda Nossa Senhora Aparecida II / Red dot – location of cleared area

# 2. Fazenda Nossa Senhora Aparecida / Fazenda Amazon Nossa Senhora Aparecida II - Juara (Mato Grosso) biome

| <b>General Information</b>                                  |                                                                                                                            |                                                                         |                         |  |  |  |
|-------------------------------------------------------------|----------------------------------------------------------------------------------------------------------------------------|-------------------------------------------------------------------------|-------------------------|--|--|--|
| Property; Registry; CAR                                     |                                                                                                                            | Fazenda Nossa Senhora Aparecida /<br>Fazenda Nossa Senhora Aparecida II |                         |  |  |  |
|                                                             | CAR                                                                                                                        | AR MT-5105101-0F8CD40563AE41DCB395564685781D                            |                         |  |  |  |
| Size (ha); Coordinates                                      | 4,774                                                                                                                      |                                                                         | -57.80403, -11.38843    |  |  |  |
| Land Clearance                                              |                                                                                                                            |                                                                         |                         |  |  |  |
| Period of clearing                                          | 06 Dec 2                                                                                                                   | 019 to 29 Apr 2020                                                      |                         |  |  |  |
| Size (ha); Coordinates                                      | 147                                                                                                                        |                                                                         | -57 .81145, -11.40948   |  |  |  |
| Inside Forest Code protected areas                          | Yes                                                                                                                        | 147 ha inside declared                                                  | Legal Reserve           |  |  |  |
| Type of vegetation                                          | Forested                                                                                                                   | d Savanna                                                               |                         |  |  |  |
| <b>Legal Status</b>                                         |                                                                                                                            |                                                                         |                         |  |  |  |
| Embargoes                                                   | Yes                                                                                                                        | 1 embargo for deforestation of 178 in 2008                              | ha of native vegetation |  |  |  |
| Environmental fines                                         | No                                                                                                                         | -                                                                       | -                       |  |  |  |
| Natural Reserves                                            | No                                                                                                                         | -                                                                       |                         |  |  |  |
| Indigenous Lands                                            | No                                                                                                                         | -                                                                       |                         |  |  |  |
| Priority for biodiversity conservation                      | Extreme                                                                                                                    | ely high                                                                |                         |  |  |  |
| Ownership                                                   |                                                                                                                            |                                                                         |                         |  |  |  |
| Company group                                               | Semente                                                                                                                    | es Quintana Master                                                      |                         |  |  |  |
| Other linked properties                                     | 1 other property in Juara (MT): Fazenda Cachoeira (1,109 ha)                                                               |                                                                         |                         |  |  |  |
| Supply Chain                                                |                                                                                                                            |                                                                         |                         |  |  |  |
| Main commodity                                              | Beef and                                                                                                                   | Soy                                                                     |                         |  |  |  |
| Confirmed supply chain link, level of certainty, and trader | Yes                                                                                                                        | Amaggi / JBS                                                            |                         |  |  |  |
| Soy Main exporters (municipality                            | (Domest                                                                                                                    | ic consumption (100%)]                                                  |                         |  |  |  |
| Warehouses within 50 km<br>radius                           | 7 warehouses, , e.g., Goiazem Armazéns Gerais (37,000 MT)                                                                  |                                                                         |                         |  |  |  |
| Supply chain details                                        | Leaseholders of the property supplied soy to Amaggi and Agrocat in 2018                                                    |                                                                         |                         |  |  |  |
| Beef Main exporters (municipality                           | y)JBS (56%), Marfrig (25%), Minerva (6%)                                                                                   |                                                                         |                         |  |  |  |
| Slaughterhouses sourcing<br>from municipality               | ent meat processors sourced cattle f<br>by JBS (Juara - MT, Juina - MT, Dia<br>rig (Tangará da Serra - MT), 1 owned<br>MT) | amantino - MT), 1 owned                                                 |                         |  |  |  |
| Supply chain details                                        | ly supplied a JBS slaughterhouse in<br>n Agroprudente Agropecuária in Tab                                                  | -                                                                       |                         |  |  |  |
| Other supply chain details                                  | -                                                                                                                          |                                                                         |                         |  |  |  |