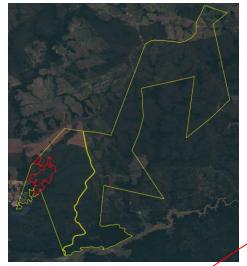

#### **Property Location**

Y ellow border – boundary of União do Sul (Mato Grosso)/ White border – boundary of Fazenda Dona Mercedes Sede II – Lote São José / Red dot – location of cleared area