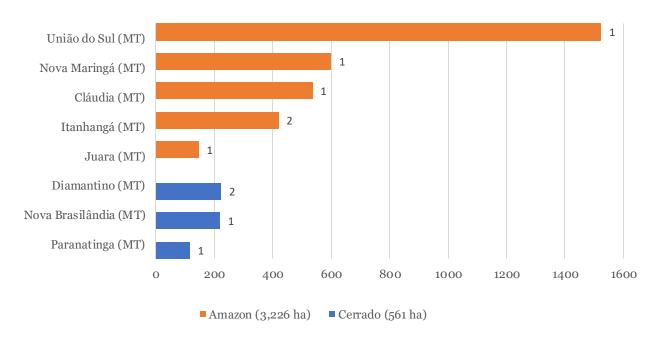

### **Executive Summary**

This Rapid Response report highlights 10 cases of deforestation within 3 municipalities in the Cerrado biome and 5 municipalities in the Amazon biome. All of the cases are located in Mato Grosso state. Four of the selected cases are in the Cerrado biome and six are in the Amazon biome. The cases in this report cover clearance of a total of 3,787 ha of native vegetation (3,226 ha in the Amazon biome and 561 ha in the Cerrado biome.)

### Cases and clearance (ha) per municipality

(1) http://resources.trase.earth/documents/issuebriefs/TraseIssueBrief4\_EN.pdf