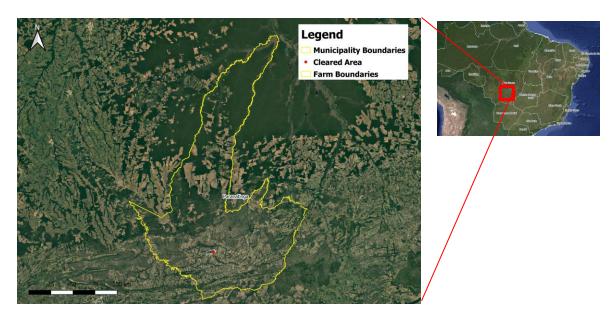

#### **Property Location**

Y ellow border – boundary of União do Sul (Mato Grosso)/ White border – boundary of Fazenda Dona Mercedes Sede II – Lote São José / Red dot – location of cleared area

## **1. Fazenda Dona Mercedes Sede II - Lote São José Amazon** União do Sul (Mato Grosso) **biome**

| <b>General Information</b>                                  |                                                                                                                                                                                                                             |                                                                      |                                                                                              |                                    |  |  |  |
|-------------------------------------------------------------|-----------------------------------------------------------------------------------------------------------------------------------------------------------------------------------------------------------------------------|----------------------------------------------------------------------|----------------------------------------------------------------------------------------------|------------------------------------|--|--|--|
|                                                             | Fazenda Da                                                                                                                                                                                                                  | na Marcadas - Soc                                                    | de II I ote São José                                                                         | _                                  |  |  |  |
| Property; Registry; CAR                                     | Fazenda Dona Mercedes - Sede II Lote São José -                                                                                                                                                                             |                                                                      |                                                                                              |                                    |  |  |  |
| 1 37 37                                                     | CAR MT-5                                                                                                                                                                                                                    | CAR MT-5108303-8D06038B582C4992A2ABAFC2D6AC258E                      |                                                                                              |                                    |  |  |  |
| Size (ha); Coordinates                                      | 7,606                                                                                                                                                                                                                       |                                                                      | -5                                                                                           | 4.52011, -11.59312                 |  |  |  |
| Land Clearance                                              |                                                                                                                                                                                                                             |                                                                      |                                                                                              |                                    |  |  |  |
| Period of clearing                                          | 18 Dec 201                                                                                                                                                                                                                  | 9 to 25 Jul 2020                                                     |                                                                                              |                                    |  |  |  |
| Size (ha); Coordinates                                      | 1,523                                                                                                                                                                                                                       |                                                                      |                                                                                              | 4.54105, -11.58758                 |  |  |  |
| Inside Forest Code protected areas                          | Yes                                                                                                                                                                                                                         |                                                                      | eclared Legal Reser                                                                          | ve                                 |  |  |  |
| Type of vegetation                                          | Ombrophil                                                                                                                                                                                                                   | ous Forest transit                                                   | ion                                                                                          |                                    |  |  |  |
| Legal Status                                                |                                                                                                                                                                                                                             |                                                                      |                                                                                              |                                    |  |  |  |
| Embargoes                                                   | Yes (other<br>links)                                                                                                                                                                                                        | Fazenda Dona Me<br>(bordering prope                                  | nked properties: 2 e<br>ercedes Sede II - Lo<br>rty), in 2014 in 2015<br>Verde, in 2014, 201 | te São Paulo<br>5, and 3 embargoes |  |  |  |
| Environmental fines                                         | Yes                                                                                                                                                                                                                         | 7 environmental f<br>deforestation and<br>in União do Sul bo<br>2016 | fire in properties                                                                           | BRL 18,100,000                     |  |  |  |
| Natural Reserves                                            | No                                                                                                                                                                                                                          | -                                                                    |                                                                                              |                                    |  |  |  |
|                                                             | nous Lands No -                                                                                                                                                                                                             |                                                                      |                                                                                              |                                    |  |  |  |
| Priority for biodiversity conservation                      | Extremely                                                                                                                                                                                                                   | high                                                                 |                                                                                              |                                    |  |  |  |
| Ownership                                                   |                                                                                                                                                                                                                             |                                                                      |                                                                                              |                                    |  |  |  |
| Company group                                               | Not identif                                                                                                                                                                                                                 |                                                                      |                                                                                              |                                    |  |  |  |
| Other linked properties                                     | 3 other properties, totaling at least 9,542 ha. In União do Sul (MT):<br>adjacent farm Fazenda Dona Mercedes Sede II - Lote São Paulo<br>(9,542 ha); Fazenda Ouro Verde (ha unknown); Fazenda São<br>Francisco (ha unknown) |                                                                      |                                                                                              |                                    |  |  |  |
| Supply Chain                                                |                                                                                                                                                                                                                             |                                                                      |                                                                                              |                                    |  |  |  |
| Main commodity                                              | Timber and                                                                                                                                                                                                                  | lsoy                                                                 |                                                                                              |                                    |  |  |  |
| Confirmed supply chain link, level of certainty, and trader | Yes                                                                                                                                                                                                                         | Medium                                                               | Cláud<br>Gerai                                                                               | lia Armazéns<br>s                  |  |  |  |
| Soy Main exporters (municipality)                           | [Domestic                                                                                                                                                                                                                   | consumption (100                                                     | %)]                                                                                          |                                    |  |  |  |
| Warehouses within 50 km<br>radius                           | 24 warehouses, , e.g., Cargill (720,000 MT), COFCO (48,000 MT                                                                                                                                                               |                                                                      |                                                                                              |                                    |  |  |  |
| Supply chain details                                        | The property supplied soy to Cláudia Armazéns and Sinoverde<br>Agronegócios (not in operation since 2018), in 2017                                                                                                          |                                                                      |                                                                                              |                                    |  |  |  |
| Beef Main exporters (municipality)                          | ality) JBS (76%), Marfrig (22%)                                                                                                                                                                                             |                                                                      |                                                                                              |                                    |  |  |  |
|                                                             |                                                                                                                                                                                                                             |                                                                      |                                                                                              |                                    |  |  |  |
| Slaughterhouses sourcing from municipality                  |                                                                                                                                                                                                                             |                                                                      |                                                                                              |                                    |  |  |  |
|                                                             |                                                                                                                                                                                                                             |                                                                      |                                                                                              |                                    |  |  |  |