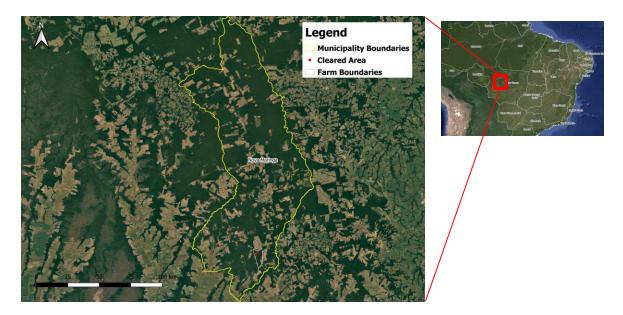

### 3. Fazenda Kara José I - Parte A1 (Fazenda Piúva) Amazon Nova Maringá (Mato Grosso)

#### **Property Location**

Yellow border - boundary of Nova Maringá (Mato Grosso)/ White border - boundary of Fazenda Kara José I - Parte A1 (Fazenda Piúva) / Red dot - location of cleared area