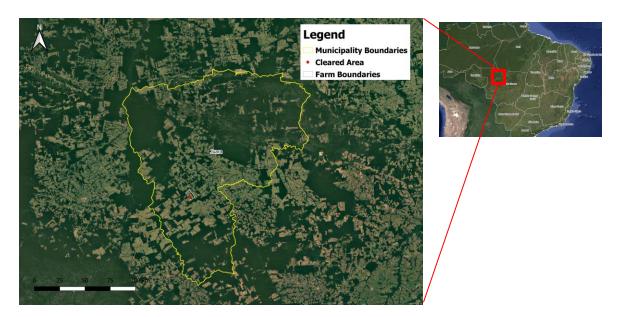

## **1. Fazenda Dona Mercedes Sede II - Lote São José Amazon** União do Sul (Mato Grosso) **biome**

#### **Property Location**

Y ellow border – boundary of União do Sul (Mato Grosso)/ White border – boundary of Fazenda Dona Mercedes Sede II – Lote São José / Red dot – location of cleared area