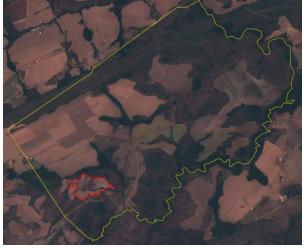

## **1. Fazenda Dona Mercedes Sede II - Lote São José Amazon** União do Sul (Mato Grosso) **biome**

#### **Property Location**

Y ellow border – boundary of União do Sul (Mato Grosso)/ White border – boundary of Fazenda Dona Mercedes Sede II – Lote São José / Red dot – location of cleared area

## **1. Fazenda Dona Mercedes Sede II - Lote São José Amazon** União do Sul (Mato Grosso) **biome**

| <b>General Information</b>                                  |                                                                                                                                                                                                                             |                                                                      |                                                                                              |                                    |  |  |  |
|-------------------------------------------------------------|-----------------------------------------------------------------------------------------------------------------------------------------------------------------------------------------------------------------------------|----------------------------------------------------------------------|----------------------------------------------------------------------------------------------|------------------------------------|--|--|--|
|                                                             | Fazenda Da                                                                                                                                                                                                                  | na Marcadas - Soc                                                    | de II I ote São José                                                                         | _                                  |  |  |  |
| Property; Registry; CAR                                     | Fazenda Dona Mercedes - Sede II Lote São José -                                                                                                                                                                             |                                                                      |                                                                                              |                                    |  |  |  |
| 1 37 37                                                     | CAR MT-5                                                                                                                                                                                                                    | CAR MT-5108303-8D06038B582C4992A2ABAFC2D6AC258E                      |                                                                                              |                                    |  |  |  |
| Size (ha); Coordinates                                      | 7,606                                                                                                                                                                                                                       |                                                                      | -5                                                                                           | 4.52011, -11.59312                 |  |  |  |
| Land Clearance                                              |                                                                                                                                                                                                                             |                                                                      |                                                                                              |                                    |  |  |  |
| Period of clearing                                          | 18 Dec 201                                                                                                                                                                                                                  | 9 to 25 Jul 2020                                                     |                                                                                              |                                    |  |  |  |
| Size (ha); Coordinates                                      | 1,523                                                                                                                                                                                                                       |                                                                      |                                                                                              | 4.54105, -11.58758                 |  |  |  |
| Inside Forest Code protected areas                          | Yes                                                                                                                                                                                                                         |                                                                      | eclared Legal Reser                                                                          | ve                                 |  |  |  |
| Type of vegetation                                          | Ombrophil                                                                                                                                                                                                                   | ous Forest transit                                                   | ion                                                                                          |                                    |  |  |  |
| Legal Status                                                |                                                                                                                                                                                                                             |                                                                      |                                                                                              |                                    |  |  |  |
| Embargoes                                                   | Yes (other<br>links)                                                                                                                                                                                                        | Fazenda Dona Me<br>(bordering prope                                  | nked properties: 2 e<br>ercedes Sede II - Lo<br>rty), in 2014 in 2015<br>Verde, in 2014, 201 | te São Paulo<br>5, and 3 embargoes |  |  |  |
| Environmental fines                                         | Yes                                                                                                                                                                                                                         | 7 environmental f<br>deforestation and<br>in União do Sul bo<br>2016 | fire in properties                                                                           | BRL 18,100,000                     |  |  |  |
| Natural Reserves                                            | No                                                                                                                                                                                                                          | -                                                                    |                                                                                              |                                    |  |  |  |
|                                                             | nous Lands No -                                                                                                                                                                                                             |                                                                      |                                                                                              |                                    |  |  |  |
| Priority for biodiversity conservation                      | Extremely                                                                                                                                                                                                                   | high                                                                 |                                                                                              |                                    |  |  |  |
| Ownership                                                   |                                                                                                                                                                                                                             |                                                                      |                                                                                              |                                    |  |  |  |
| Company group                                               | Not identif                                                                                                                                                                                                                 |                                                                      |                                                                                              |                                    |  |  |  |
| Other linked properties                                     | 3 other properties, totaling at least 9,542 ha. In União do Sul (MT):<br>adjacent farm Fazenda Dona Mercedes Sede II - Lote São Paulo<br>(9,542 ha); Fazenda Ouro Verde (ha unknown); Fazenda São<br>Francisco (ha unknown) |                                                                      |                                                                                              |                                    |  |  |  |
| Supply Chain                                                |                                                                                                                                                                                                                             |                                                                      |                                                                                              |                                    |  |  |  |
| Main commodity                                              | Timber and                                                                                                                                                                                                                  | lsoy                                                                 |                                                                                              |                                    |  |  |  |
| Confirmed supply chain link, level of certainty, and trader | Yes                                                                                                                                                                                                                         | Medium                                                               | Cláud<br>Gerai                                                                               | lia Armazéns<br>s                  |  |  |  |
| Soy Main exporters (municipality)                           | [Domestic                                                                                                                                                                                                                   | consumption (100                                                     | %)]                                                                                          |                                    |  |  |  |
| Warehouses within 50 km<br>radius                           | 24 warehouses, , e.g., Cargill (720,000 MT), COFCO (48,000 MT                                                                                                                                                               |                                                                      |                                                                                              |                                    |  |  |  |
| Supply chain details                                        | The property supplied soy to Cláudia Armazéns and Sinoverde<br>Agronegócios (not in operation since 2018), in 2017                                                                                                          |                                                                      |                                                                                              |                                    |  |  |  |
| Beef Main exporters (municipality)                          | ality) JBS (76%), Marfrig (22%)                                                                                                                                                                                             |                                                                      |                                                                                              |                                    |  |  |  |
|                                                             |                                                                                                                                                                                                                             |                                                                      |                                                                                              |                                    |  |  |  |
| Slaughterhouses sourcing from municipality                  |                                                                                                                                                                                                                             |                                                                      |                                                                                              |                                    |  |  |  |
|                                                             |                                                                                                                                                                                                                             |                                                                      |                                                                                              |                                    |  |  |  |