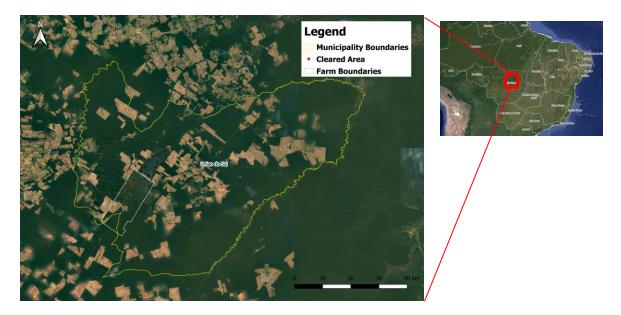

#### **Property Location**

Y ellow border – boundary of União do Sul (Mato Grosso)/ White border – boundary of Fazenda Dona Mercedes Sede II – Lote São José / Red dot – location of cleared area