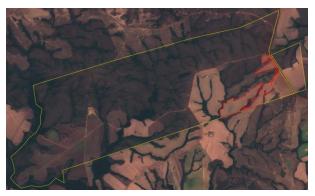

#### **Property Location**

Y ellow border – boundary of Juara (Mato Grosso)/ White border – boundary of Fazenda Nossa Senhora Aparecida - Fazenda Nossa Senhora Aparecida II / Red dot – location of cleared area

Source: Mapbiomas with Planet images