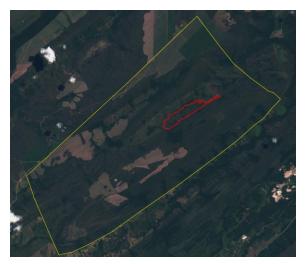

#### **Property Location**

Y ellow border – boundary of União do Sul (Mato Grosso)/ White border – boundary of Fazenda Dona Mercedes Sede II – Lote São José / Red dot – location of cleared area

## **1. Fazenda Dona Mercedes Sede II - Lote São José Amazon** União do Sul (Mato Grosso) **biome**

| <b>General Information</b>                                  |                                                                                                                                                                                                                             |                                                                      |                                                                                              |                                    |  |  |  |
|-------------------------------------------------------------|-----------------------------------------------------------------------------------------------------------------------------------------------------------------------------------------------------------------------------|----------------------------------------------------------------------|----------------------------------------------------------------------------------------------|------------------------------------|--|--|--|
|                                                             | Fazenda Da                                                                                                                                                                                                                  | na Marcadas - Soc                                                    | de II I ote São José                                                                         | _                                  |  |  |  |
| Property; Registry; CAR                                     | Fazenda Dona Mercedes - Sede II Lote São José -                                                                                                                                                                             |                                                                      |                                                                                              |                                    |  |  |  |
| 1 37 37                                                     | CAR MT-5                                                                                                                                                                                                                    | CAR MT-5108303-8D06038B582C4992A2ABAFC2D6AC258E                      |                                                                                              |                                    |  |  |  |
| Size (ha); Coordinates                                      | 7,606                                                                                                                                                                                                                       |                                                                      | -5                                                                                           | 4.52011, -11.59312                 |  |  |  |
| Land Clearance                                              |                                                                                                                                                                                                                             |                                                                      |                                                                                              |                                    |  |  |  |
| Period of clearing                                          | 18 Dec 201                                                                                                                                                                                                                  | 9 to 25 Jul 2020                                                     |                                                                                              |                                    |  |  |  |
| Size (ha); Coordinates                                      | 1,523                                                                                                                                                                                                                       |                                                                      |                                                                                              | 4.54105, -11.58758                 |  |  |  |
| Inside Forest Code protected areas                          | Yes                                                                                                                                                                                                                         |                                                                      | eclared Legal Reser                                                                          | ve                                 |  |  |  |
| Type of vegetation                                          | Ombrophil                                                                                                                                                                                                                   | ous Forest transit                                                   | ion                                                                                          |                                    |  |  |  |
| Legal Status                                                |                                                                                                                                                                                                                             |                                                                      |                                                                                              |                                    |  |  |  |
| Embargoes                                                   | Yes (other<br>links)                                                                                                                                                                                                        | Fazenda Dona Me<br>(bordering prope                                  | nked properties: 2 e<br>ercedes Sede II - Lo<br>rty), in 2014 in 2015<br>Verde, in 2014, 201 | te São Paulo<br>5, and 3 embargoes |  |  |  |
| Environmental fines                                         | Yes                                                                                                                                                                                                                         | 7 environmental f<br>deforestation and<br>in União do Sul bo<br>2016 | fire in properties                                                                           | BRL 18,100,000                     |  |  |  |
| Natural Reserves                                            | No                                                                                                                                                                                                                          | -                                                                    |                                                                                              |                                    |  |  |  |
|                                                             | nous Lands No -                                                                                                                                                                                                             |                                                                      |                                                                                              |                                    |  |  |  |
| Priority for biodiversity conservation                      | Extremely                                                                                                                                                                                                                   | high                                                                 |                                                                                              |                                    |  |  |  |
| Ownership                                                   |                                                                                                                                                                                                                             |                                                                      |                                                                                              |                                    |  |  |  |
| Company group                                               | Not identif                                                                                                                                                                                                                 |                                                                      |                                                                                              |                                    |  |  |  |
| Other linked properties                                     | 3 other properties, totaling at least 9,542 ha. In União do Sul (MT):<br>adjacent farm Fazenda Dona Mercedes Sede II - Lote São Paulo<br>(9,542 ha); Fazenda Ouro Verde (ha unknown); Fazenda São<br>Francisco (ha unknown) |                                                                      |                                                                                              |                                    |  |  |  |
| Supply Chain                                                |                                                                                                                                                                                                                             |                                                                      |                                                                                              |                                    |  |  |  |
| Main commodity                                              | Timber and                                                                                                                                                                                                                  | lsoy                                                                 |                                                                                              |                                    |  |  |  |
| Confirmed supply chain link, level of certainty, and trader | Yes                                                                                                                                                                                                                         | Medium                                                               | Cláud<br>Gerai                                                                               | lia Armazéns<br>s                  |  |  |  |
| Soy Main exporters (municipality)                           | [Domestic                                                                                                                                                                                                                   | consumption (100                                                     | %)]                                                                                          |                                    |  |  |  |
| Warehouses within 50 km<br>radius                           | 24 warehouses, , e.g., Cargill (720,000 MT), COFCO (48,000 MT                                                                                                                                                               |                                                                      |                                                                                              |                                    |  |  |  |
| Supply chain details                                        | The property supplied soy to Cláudia Armazéns and Sinoverde<br>Agronegócios (not in operation since 2018), in 2017                                                                                                          |                                                                      |                                                                                              |                                    |  |  |  |
| Beef Main exporters (municipality)                          | ality) JBS (76%), Marfrig (22%)                                                                                                                                                                                             |                                                                      |                                                                                              |                                    |  |  |  |
|                                                             |                                                                                                                                                                                                                             |                                                                      |                                                                                              |                                    |  |  |  |
| Slaughterhouses sourcing from municipality                  |                                                                                                                                                                                                                             |                                                                      |                                                                                              |                                    |  |  |  |
|                                                             |                                                                                                                                                                                                                             |                                                                      |                                                                                              |                                    |  |  |  |

## **1. Fazenda Dona Mercedes Sede II - Lote São José Amazon**União do Sul (Mato Grosso) **biome**

The deforestation under alert largely falls within a property that a CAR declaration refers to as Fazenda Dona Mercedes Sede II - Lote São José (7,606 ha.) The Federal CAR System shows that this CAR declaration is not fully approved (required documents have not been fully met), but in the Mato Grosso CAR System, it appears this registration is "suspended" (not officially approved) (1). The deforestation under alert also partly falls within the property Sítio Brasil II with no official ownership registration. A bordering property, Fazenda Dona Mercedes Sede II – Lote São Paulo (9,542 ha), registered to the same owners of Fazenda Dona Mercedes Sede II - Lote São José, contains an embargoed area. In 2012, the owner reported theft of wood from his five properties in União do Sul (2, 3), indicating that this producer was at that time involved in logging. In 2016-2017, soy was planted at Fazenda Dona Mercedes Sede II - Lote São José.