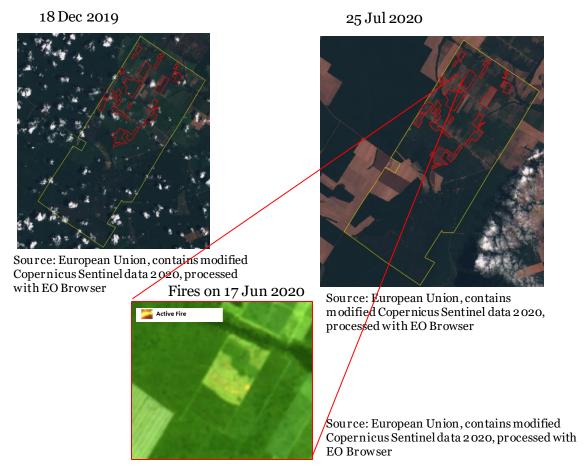

## **1. Fazenda Dona Mercedes Sede II - Lote São José Amazon** União do Sul (Mato Grosso) **biome**

| <b>General Information</b>                                  |                                                                                                                                                                                                                             |                                                                      |                                                                                              |                                    |  |  |  |
|-------------------------------------------------------------|-----------------------------------------------------------------------------------------------------------------------------------------------------------------------------------------------------------------------------|----------------------------------------------------------------------|----------------------------------------------------------------------------------------------|------------------------------------|--|--|--|
|                                                             | Fazenda Da                                                                                                                                                                                                                  | na Marcadas - Soc                                                    | de II I ote São José                                                                         | _                                  |  |  |  |
| Property; Registry; CAR                                     | Fazenda Dona Mercedes - Sede II Lote São José -                                                                                                                                                                             |                                                                      |                                                                                              |                                    |  |  |  |
| 1 37 37                                                     | CAR MT-5                                                                                                                                                                                                                    | CAR MT-5108303-8D06038B582C4992A2ABAFC2D6AC258E                      |                                                                                              |                                    |  |  |  |
| Size (ha); Coordinates                                      | 7,606                                                                                                                                                                                                                       |                                                                      | -5                                                                                           | 4.52011, -11.59312                 |  |  |  |
| Land Clearance                                              |                                                                                                                                                                                                                             |                                                                      |                                                                                              |                                    |  |  |  |
| Period of clearing                                          | 18 Dec 201                                                                                                                                                                                                                  | 9 to 25 Jul 2020                                                     |                                                                                              |                                    |  |  |  |
| Size (ha); Coordinates                                      | 1,523                                                                                                                                                                                                                       |                                                                      |                                                                                              | 4.54105, -11.58758                 |  |  |  |
| Inside Forest Code protected areas                          | Yes                                                                                                                                                                                                                         |                                                                      | eclared Legal Reser                                                                          | ve                                 |  |  |  |
| Type of vegetation                                          | Ombrophil                                                                                                                                                                                                                   | ous Forest transit                                                   | ion                                                                                          |                                    |  |  |  |
| Legal Status                                                |                                                                                                                                                                                                                             |                                                                      |                                                                                              |                                    |  |  |  |
| Embargoes                                                   | Yes (other<br>links)                                                                                                                                                                                                        | Fazenda Dona Me<br>(bordering prope                                  | nked properties: 2 e<br>ercedes Sede II - Lo<br>rty), in 2014 in 2015<br>Verde, in 2014, 201 | te São Paulo<br>5, and 3 embargoes |  |  |  |
| Environmental fines                                         | Yes                                                                                                                                                                                                                         | 7 environmental f<br>deforestation and<br>in União do Sul bo<br>2016 | fire in properties                                                                           | BRL 18,100,000                     |  |  |  |
| Natural Reserves                                            | No                                                                                                                                                                                                                          | -                                                                    |                                                                                              |                                    |  |  |  |
|                                                             | nous Lands No -                                                                                                                                                                                                             |                                                                      |                                                                                              |                                    |  |  |  |
| Priority for biodiversity conservation                      | Extremely                                                                                                                                                                                                                   | high                                                                 |                                                                                              |                                    |  |  |  |
| Ownership                                                   |                                                                                                                                                                                                                             |                                                                      |                                                                                              |                                    |  |  |  |
| Company group                                               | Not identif                                                                                                                                                                                                                 |                                                                      |                                                                                              |                                    |  |  |  |
| Other linked properties                                     | 3 other properties, totaling at least 9,542 ha. In União do Sul (MT):<br>adjacent farm Fazenda Dona Mercedes Sede II - Lote São Paulo<br>(9,542 ha); Fazenda Ouro Verde (ha unknown); Fazenda São<br>Francisco (ha unknown) |                                                                      |                                                                                              |                                    |  |  |  |
| Supply Chain                                                |                                                                                                                                                                                                                             |                                                                      |                                                                                              |                                    |  |  |  |
| Main commodity                                              | Timber and                                                                                                                                                                                                                  | lsoy                                                                 |                                                                                              |                                    |  |  |  |
| Confirmed supply chain link, level of certainty, and trader | Yes                                                                                                                                                                                                                         | Medium                                                               | Cláud<br>Gerai                                                                               | lia Armazéns<br>s                  |  |  |  |
| Soy Main exporters (municipality)                           | [Domestic                                                                                                                                                                                                                   | consumption (100                                                     | %)]                                                                                          |                                    |  |  |  |
| Warehouses within 50 km<br>radius                           | 24 warehouses, , e.g., Cargill (720,000 MT), COFCO (48,000 MT                                                                                                                                                               |                                                                      |                                                                                              |                                    |  |  |  |
| Supply chain details                                        | The property supplied soy to Cláudia Armazéns and Sinoverde<br>Agronegócios (not in operation since 2018), in 2017                                                                                                          |                                                                      |                                                                                              |                                    |  |  |  |
| Beef Main exporters (municipality)                          | ality) JBS (76%), Marfrig (22%)                                                                                                                                                                                             |                                                                      |                                                                                              |                                    |  |  |  |
|                                                             |                                                                                                                                                                                                                             |                                                                      |                                                                                              |                                    |  |  |  |
| Slaughterhouses sourcing from municipality                  |                                                                                                                                                                                                                             |                                                                      |                                                                                              |                                    |  |  |  |
|                                                             |                                                                                                                                                                                                                             |                                                                      |                                                                                              |                                    |  |  |  |

## **1. Fazenda Dona Mercedes Sede II - Lote São José Amazon**União do Sul (Mato Grosso) **biome**

The deforestation under alert largely falls within a property that a CAR declaration refers to as Fazenda Dona Mercedes Sede II - Lote São José (7,606 ha.) The Federal CAR System shows that this CAR declaration is not fully approved (required documents have not been fully met), but in the Mato Grosso CAR System, it appears this registration is "suspended" (not officially approved) (1). The deforestation under alert also partly falls within the property Sítio Brasil II with no official ownership registration. A bordering property, Fazenda Dona Mercedes Sede II – Lote São Paulo (9,542 ha), registered to the same owners of Fazenda Dona Mercedes Sede II - Lote São José, contains an embargoed area. In 2012, the owner reported theft of wood from his five properties in União do Sul (2, 3), indicating that this producer was at that time involved in logging. In 2016-2017, soy was planted at Fazenda Dona Mercedes Sede II - Lote São José.

Source: Mapbiomas with Planet images