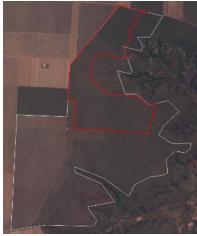

### **Property Location**

Legend

Municipality Boundaries

Y ellow border – boundary of São Félix do Xingu (Pará)/ White border – boundary of Fazenda Tiborna / Red dot – location of cleared area