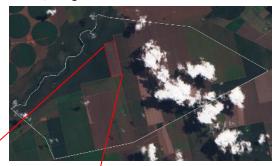

### **Property Location**

Legend

Municipality Boundaries

Y ellow border – boundary of São Félix do Xingu (Pará)/ White border – boundary of Fazenda Tiborna / Red dot – location of cleared area