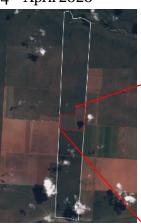

### **Property Location**

Legend

Municipality Boundaries

Y ellow border – boundary of São Félix do Xingu (Pará)/ White border – boundary of Fazenda Tiborna / Red dot – location of cleared area