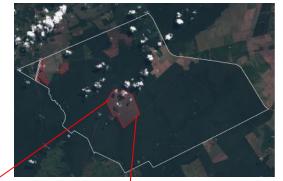

### **Property Location**

Legend

Municipality Boundaries

Y ellow border – boundary of São Félix do Xingu (Pará)/ White border – boundary of Fazenda Tiborna / Red dot – location of cleared area