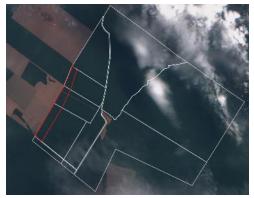

### **Property Location**

Legend

Municipality Boundaries

Y ellow border – boundary of São Félix do Xingu (Pará)/ White border – boundary of Fazenda Tiborna / Red dot – location of cleared area