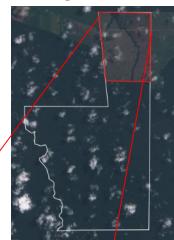

### **Property Location**

Legend

Municipality Boundaries

Y ellow border – boundary of São Félix do Xingu (Pará)/ White border – boundary of Fazenda Tiborna / Red dot – location of cleared area