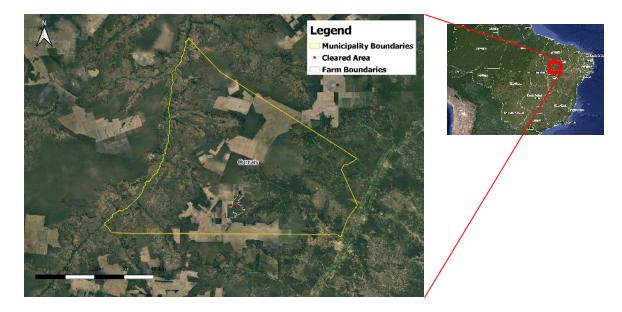

### **Property Location**

Legend

Municipality Boundaries

Y ellow border – boundary of São Félix do Xingu (Pará)/ White border – boundary of Fazenda Tiborna / Red dot – location of cleared area