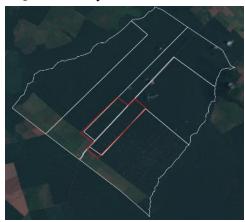

### **Property Location**

Legend

Municipality Boundaries

Y ellow border – boundary of São Félix do Xingu (Pará)/ White border – boundary of Fazenda Tiborna / Red dot – location of cleared area