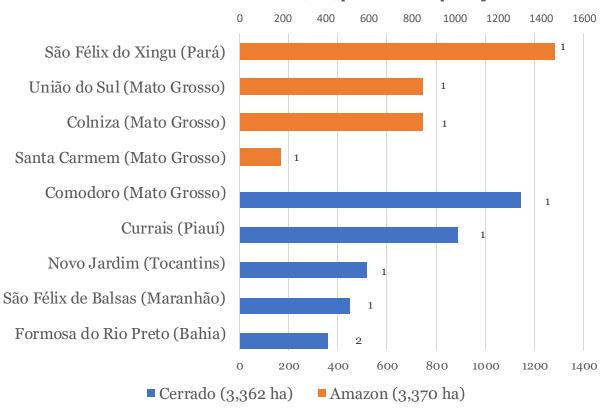

**Report 12** May 2020

Prepared with

aidenvironment Waxman

### **Executive Summary**

This Rapid Response report highlights 10 cases of deforestation within 4 municipalities in Amazon biome and 5 municipalities in Cerrado biome. Four of the selected cases are in the Amazon biome and six are in the Cerrado biome.

The 10 cases of land clearing presented in this report were based on alerts data from DETER (System for Monitoring Deforestation on Real Time) and PRODES (Program for Deforestation Calculation) observed between February 26, 2020 and March 23, 2020. Land clearing alerts considered in this report were visually confirmed.



### Cases and clearance (ha) per municipality

### **Table of Contents**

### **Amazon biome**

| 1.  | Fazenda Tiborna (São Félix do Xingu, Pará)                                                                     | 4  |
|-----|----------------------------------------------------------------------------------------------------------------|----|
| 2.  | <b>Fazenda Floresta Ramada I, II, III, IV and V - Fazenda</b><br><b>Califórnia</b> (União do Sul, Mato Grosso) | 6  |
| 3.  | <b>Fazenda Araguaia - Gleba Escol Norte</b><br>(Colniza, Mato Grosso)                                          | 9  |
| 4.  | <b>Fazenda Sumatra - Mat 1424, I, II and III</b><br>(Santa Carmem, Mato Grosso)                                | 14 |
|     | Cerrado biome