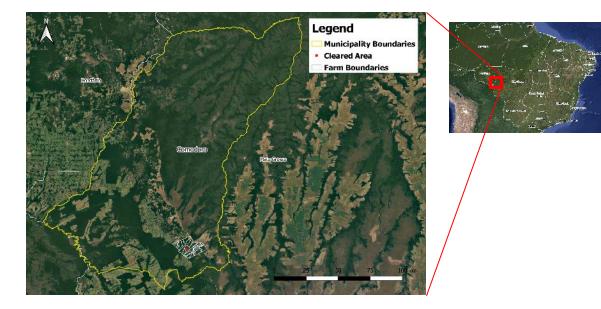

### **Executive Summary**

This Rapid Response report highlights 10 cases of deforestation within 4 municipalities in Amazon biome and 5 municipalities in Cerrado biome. Four of the selected cases are in the Amazon biome and six are in the Cerrado biome.

The 10 cases of land clearing presented in this report were based on alerts data from DETER (System for Monitoring Deforestation on Real Time) and PRODES (Program for Deforestation Calculation) observed between February 26, 2020 and March 23, 2020. Land clearing alerts considered in this report were visually confirmed.