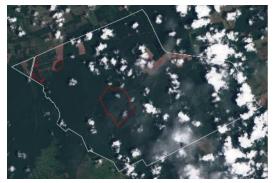

### **Property Location**

Legend

Municipality Boundaries

Y ellow border – boundary of São Félix do Xingu (Pará)/ White border – boundary of Fazenda Tiborna / Red dot – location of cleared area