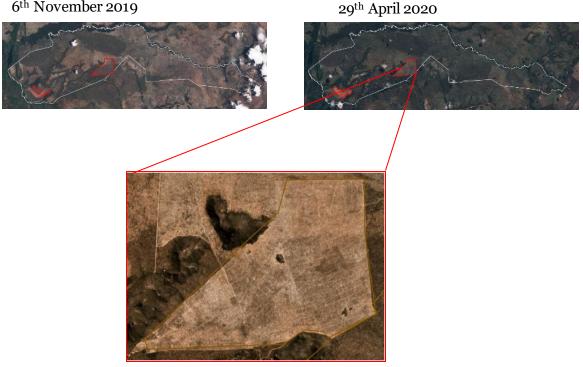

### Alert Imagery (before and after clearance)

8<sup>th</sup> November 2019

Source: European Union, contains modified Copernicus Sentinel data 2019, processed with EO Browser

26th April 2020

MapBiomas with PlanetScope images