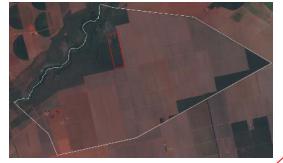

### **Property Location**

Y ellow border – boundary of Colniza (Mato Grosso) / White border – boundary of Fazenda Araguaia - Gleba Escol Norte / Red dot – location of cleared area