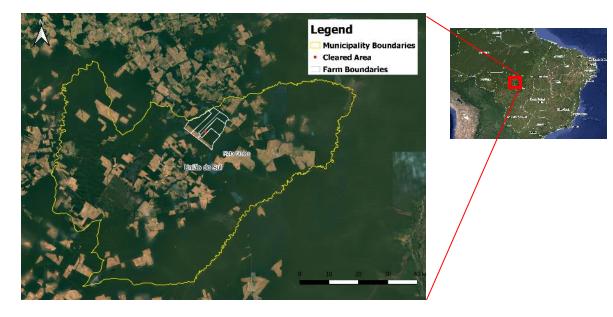

(1) www.ioepa.com.br/pages/2015/11/04/2015.11.04.DOE\_29.pdf

Y ellow border – boundary of União do Sul (Mato Grosso) / White border – boundary of Fazenda Floresta Ramada I, II, III, IV and V - Fazenda Califórnia / Red dot – location of cleared area

# 2. Fazenda Floresta Ramada I, II, III, IV and V - Fazenda Califórnia (União do Sul, Mato Grosso)

Amazon biome

| Gene                                                                                                                                                                                                                                                                                      | eral Information              |                                                                                                                                                                                                                                                                                                                                                                           |                                                                                                                                                                                                                      |            |                         |  |
|-------------------------------------------------------------------------------------------------------------------------------------------------------------------------------------------------------------------------------------------------------------------------------------------|-------------------------------|---------------------------------------------------------------------------------------------------------------------------------------------------------------------------------------------------------------------------------------------------------------------------------------------------------------------------------------------------------------------------|----------------------------------------------------------------------------------------------------------------------------------------------------------------------------------------------------------------------|------------|-------------------------|--|
| Prop                                                                                                                                                                                                                                                                                      | erty; Registry                | Fazenda Floresta Ramada I, II, III, IV and V<br>(Fazenda Califórnia) 9501902                                                                                                                                                                                                                                                                                              |                                                                                                                                                                                                                      |            | 9501902680898           |  |
| Size (                                                                                                                                                                                                                                                                                    | ha); Coordinates              | 11,320                                                                                                                                                                                                                                                                                                                                                                    | 11,320                                                                                                                                                                                                               |            |                         |  |
|                                                                                                                                                                                                                                                                                           | lClearance                    |                                                                                                                                                                                                                                                                                                                                                                           | · · · · ·                                                                                                                                                                                                            |            | -11.38411, -54.24468    |  |
| Perio                                                                                                                                                                                                                                                                                     | dofclearing                   | 13 Feb to 28 Apr 2020                                                                                                                                                                                                                                                                                                                                                     |                                                                                                                                                                                                                      |            |                         |  |
| Size (                                                                                                                                                                                                                                                                                    | ha); Coordinates              | 855                                                                                                                                                                                                                                                                                                                                                                       |                                                                                                                                                                                                                      |            | -11.40346, -54.25036    |  |
| Insid                                                                                                                                                                                                                                                                                     | e Forest Code protected areas | No                                                                                                                                                                                                                                                                                                                                                                        |                                                                                                                                                                                                                      | -          |                         |  |
| Type                                                                                                                                                                                                                                                                                      | ofvegetation                  | Semidecidual Seasonal F                                                                                                                                                                                                                                                                                                                                                   | orest                                                                                                                                                                                                                |            |                         |  |
|                                                                                                                                                                                                                                                                                           | lStatus                       |                                                                                                                                                                                                                                                                                                                                                                           |                                                                                                                                                                                                                      |            |                         |  |
|                                                                                                                                                                                                                                                                                           |                               | No                                                                                                                                                                                                                                                                                                                                                                        | -                                                                                                                                                                                                                    |            |                         |  |
|                                                                                                                                                                                                                                                                                           | onmental fines                | No                                                                                                                                                                                                                                                                                                                                                                        | -                                                                                                                                                                                                                    | -          | -                       |  |
| Natu                                                                                                                                                                                                                                                                                      | ral Reserves                  | No                                                                                                                                                                                                                                                                                                                                                                        | -                                                                                                                                                                                                                    |            |                         |  |
| Indig                                                                                                                                                                                                                                                                                     | enous Lands                   | No                                                                                                                                                                                                                                                                                                                                                                        | -                                                                                                                                                                                                                    |            |                         |  |
|                                                                                                                                                                                                                                                                                           | ity for biodiversity          | <b>D</b>                                                                                                                                                                                                                                                                                                                                                                  |                                                                                                                                                                                                                      |            |                         |  |
|                                                                                                                                                                                                                                                                                           | ervation                      | Extremely high                                                                                                                                                                                                                                                                                                                                                            |                                                                                                                                                                                                                      |            |                         |  |
|                                                                                                                                                                                                                                                                                           | ership                        |                                                                                                                                                                                                                                                                                                                                                                           |                                                                                                                                                                                                                      |            |                         |  |
|                                                                                                                                                                                                                                                                                           | bany group                    | Links to Grupo Scheffer/                                                                                                                                                                                                                                                                                                                                                  | Bom Futuro                                                                                                                                                                                                           | , register | ed in Sapezal (MT)      |  |
| Other linked properties21 other properties, totaling 33,310 ha. In Rondonópolis (MT):<br>Fazenda Imbú (2,640 ha); Fazenda Santa Rosa (470 ha); Fazen<br>Imbaí (3,000 ha); Nova Esperança (330 ha); Fazenda Ouro Bra<br>(2,590 ha); Fazenda Estrela Dalva (500 ha); Fazenda Nova Esper<br> |                               |                                                                                                                                                                                                                                                                                                                                                                           | a (470 ha); Fazenda<br>Fazenda Ouro Branco<br>azenda Nova Esperança<br>a); Fazenda Água Limpa<br>nda Paraíso (4,230 ha).<br>Kênia (3,000 ha). In<br>Ida Salvador (929 ha);<br>I); Fazenda Caravelas<br>Fazenda Santa |            |                         |  |
| Soy                                                                                                                                                                                                                                                                                       | Main traders in municipality  | Amaggi (7 0%), Multigrai                                                                                                                                                                                                                                                                                                                                                  | n (22%), Bur                                                                                                                                                                                                         | nge (8%)   |                         |  |
|                                                                                                                                                                                                                                                                                           | warenouses within 50 km       | 11 warehouses e.g. 1 own<br>Scheffer (77,960 MT), 1 o<br>MT)                                                                                                                                                                                                                                                                                                              |                                                                                                                                                                                                                      |            |                         |  |
|                                                                                                                                                                                                                                                                                           | Supply chain details          | In 2016, the same owners applied for rural insurance for soy<br>production for another property in Rondonópolis (MT). In 2018 and<br>2019, Fazenda Imbu, Fazenda Sol Nascente and Fazenda Planalto,<br>under the same ownership, supplied soy to Cofco, ADM and Bunge.<br>Also in 2018 and 2019, Fazenda Água Limpa, under the same<br>ownership, supplied soy to Cargill |                                                                                                                                                                                                                      |            |                         |  |
| Beef                                                                                                                                                                                                                                                                                      | Main traders in municipality  | JBS (76%), Marfrig (22%                                                                                                                                                                                                                                                                                                                                                   | ), others (2%                                                                                                                                                                                                        | 5)         |                         |  |
|                                                                                                                                                                                                                                                                                           | Slaughterhouses sourcing      | 3 different beef processo                                                                                                                                                                                                                                                                                                                                                 | rs sourced ca                                                                                                                                                                                                        | ttle fron  | n União do Sul in 2019. |  |
|                                                                                                                                                                                                                                                                                           |                               | e.g.: 2 owned by JBS (Colider-MT and Diamantino-MT)                                                                                                                                                                                                                                                                                                                       |                                                                                                                                                                                                                      |            |                         |  |
|                                                                                                                                                                                                                                                                                           |                               | In 2019, the owner of this property directly sent cattle from an<br>unknown farm in União do Sul (MT) to a slaughterhouse owned by<br>Vale Grande, in Matupá (MT), and indirectly to a slaughterhouse<br>owned by JBS, in Colider (MT), through two farms in Marcelândia<br>(MT) that then directly supplied JBS                                                          |                                                                                                                                                                                                                      |            |                         |  |
| Other                                                                                                                                                                                                                                                                                     |                               | In 2020, Fazenda Flores<br>sawmills                                                                                                                                                                                                                                                                                                                                       | ta Ramada so                                                                                                                                                                                                         | old timbe  | erto 10 different       |  |