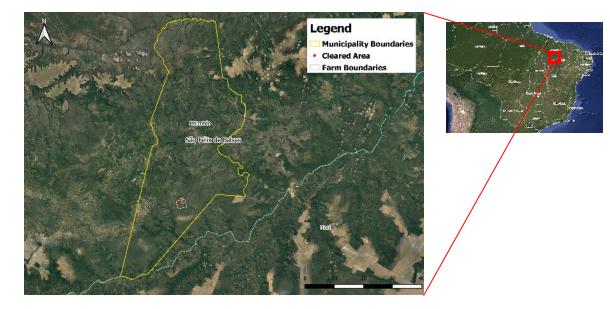

### **Property Location**

Legend

Municipality Boundaries

Y ellow border – boundary of São Félix do Xingu (Pará)/ White border – boundary of Fazenda Tiborna / Red dot – location of cleared area