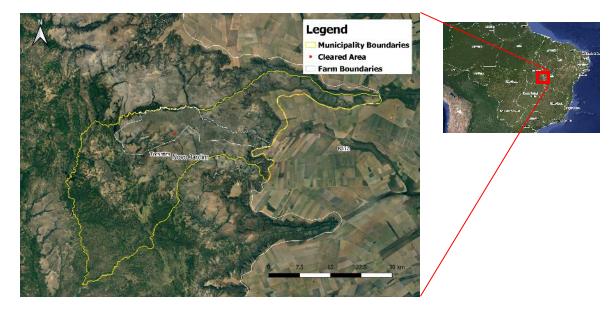

pending (9).

- (1) <u>https://cnpj.biz/20359490000124</u>
- (2) https://servicos.IBAMA.gov.br/ctf/publico/areasembargadas/ConsultaPublicaAreasEmbargadas.php
- (3) https://www.jusbrasil.com.br/diarios/85093589/tce-pi-15-10-2007-pg-13?ref=previous\_button
- (4) www.mppi.mp.br/consulta-publica/tac/dw?id=1715308&pmov=25871437

(5) https://www.gp1.com.br/noticias/ministerio-publico-investiga-desmatamento-ilegal-no-municipio-de-currais-367289.html

(6) https://www.mppi.mp.br/consulta-publica/tac/dw?id=1715308&pmov=25871437

(7) https://www.gpi.com.br/noticias/ministerio-publico-investiga-desmatamento-ilegal-no-municipio-decurrais-367289.html

- (8) Lawsuit 0000099-37.2016.8.18.0129, checked at http://www.tjpi.jus.br/
- (9) Lawsuit 0000041-63.2018.8.18.0129, checked at http://www.tjpi.jus.br/



Yellow border - boundary of Novo Jardim (Tocantins)/ White border - boundary of Fazenda Morro Branco / Red dot - location of cleared area

#### Alert Imagery (before and after clearance)



6<sup>th</sup> November 2019

MapBiomas with PlanetScope images

Source: European Union, contains modified Copernicus Sentinel data 2019, processed with EO Browser

### 7. Fazenda Morro Branco (Novo Jardim, Tocantins)

### Cerrado biome

| Gen    | eralInformation                                                                                                                                             |