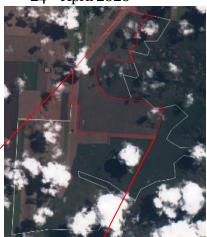

### Alert Imagery (before and after clearance)

8<sup>th</sup> November 2019

Source: European Union, contains modified Copernicus Sentinel data 2019, processed with EO Browser

26th April 2020

MapBiomas with PlanetScope images