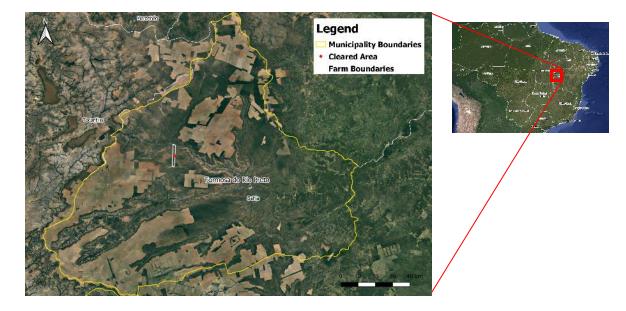

### **Executive Summary**

This Rapid Response report highlights 10 cases of deforestation within 4 municipalities in Amazon biome and 5 municipalities in Cerrado biome. Four of the selected cases are in the Amazon biome and six are in the Cerrado biome.

The 10 cases of land clearing presented in this report were based on alerts data from DETER (System for Monitoring Deforestation on Real Time) and PRODES (Program for Deforestation Calculation) observed between February 26, 2020 and March 23, 2020. Land clearing alerts considered in this report were visually confirmed.