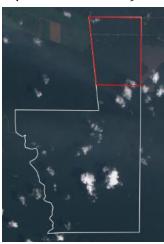

### **Property Location**

Legend

Municipality Boundaries

Y ellow border – boundary of São Félix do Xingu (Pará)/ White border – boundary of Fazenda Tiborna / Red dot – location of cleared area