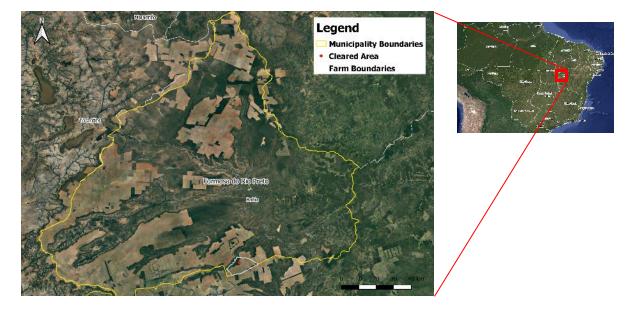

| 2019) from the Environmental   |  |  |
| Agency of Mato Grosso              |                |                         |                                |  |  |
| Beef Main traders in municipality  | -              |                         |                                |  |  |
| Slaughterhouses sourcing           | -              |                         |                                |  |  |
| from municipality                  |                |                         |                                |  |  |
| Supply chain details -             |                |                         |                                |  |  |
| Other supply chain details -       |                |                         |                                |  |  |

Cerrado

biome



Y ellow border – boundary of Formosa do Rio Preto (Bahia) / White border – boundary of Fazenda Triunfo / Red dot – location of cleared area

### Alert Imagery (before and after clearance)





Source: European Union, contains modified Copernicus Sentinel data 2019, processed with EO Browser

4<sup>th</sup> April 2020



Source: European Union, contains modified Copernicus Sentinel data 2019, processed with EO Browser



C

| Gen   | eral Information                              |                                                                                                                                                                                                                                         |               |                              |  |  |
|-------|-----------------