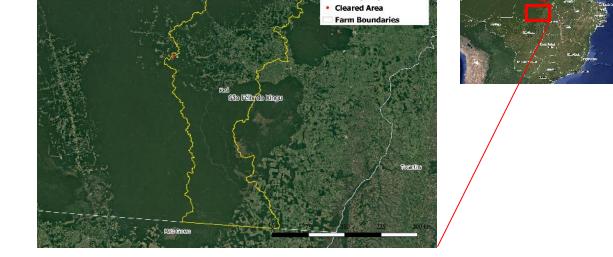

### **1. Fazenda Tiborna** (São Félix do Xingu, Pará)

### **Property Location**

Legend

Municipality Boundaries

Y ellow border – boundary of São Félix do Xingu (Pará)/ White border – boundary of Fazenda Tiborna / Red dot – location of cleared area