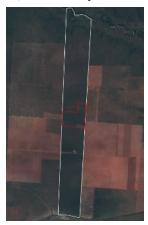

### **Property Location**

Legend

Municipality Boundaries

Y ellow border – boundary of São Félix do Xingu (Pará)/ White border – boundary of Fazenda Tiborna / Red dot – location of cleared area