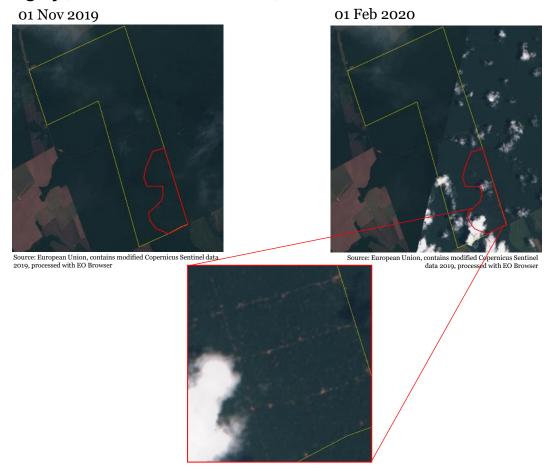

# **2. Fazenda Iporanga - Lotes A1/A2/B2** (Nova Maringá)

| Gene   | eral Information                           |                                                                                                                                                                                                                                                                                                                                                                                                                                                                                          |                   |                 |                                |  |
|--------|--------------------------------------------|------------------------------------------------------------------------------------------------------------------------------------------------------------------------------------------------------------------------------------------------------------------------------------------------------------------------------------------------------------------------------------------------------------------------------------------------------------------------------------------|-------------------|-----------------|--------------------------------|--|
| Prope  | erty; Registry                             | Fazend                                                                                                                                                                                                                                                                                                                                                                                                                                                                                   | la Iporanga - Lot | es A1/A2/B2     | 9011721116519                  |  |
| Size ( | ha); Coordinates                           | 6,487                                                                                                                                                                                                                                                                                                                                                                                                                                                                                    |                   |                 | -12.19694, -57.19167           |  |
| Land   | l Clearance                                |                                                                                                                                                                                                                                                                                                                                                                                                                                                                                          |                   |                 |                                |  |
| Perio  | d of clearing                              | 01 Nov                                                                                                                                                                                                                                                                                                                                                                                                                                                                                   | 2019 to 01 Feb 2  | 2020            |                                |  |
| Size ( | ha); Coordinates                           | 607                                                                                                                                                                                                                                                                                                                                                                                                                                                                                      |                   |                 | -11.59881, -54.75231           |  |
| Inside | e Forest Code protected areas              | Yes                                                                                                                                                                                                                                                                                                                                                                                                                                                                                      | 607               | ha inside decla | red Legal Reserve and APP      |  |
| Type o | of vegetation                              | Ombro                                                                                                                                                                                                                                                                                                                                                                                                                                                                                    | philous Open Fo   | rest            |                                |  |
| Lega   | l Status                                   |                                                                                                                                                                                                                                                                                                                                                                                                                                                                                          |                   |                 |                                |  |
| Emba   | rgoes                                      | No                                                                                                                                                                                                                                                                                                                                                                                                                                                                                       | -                 |                 |                                |  |
| Envir  | onmental fines                             | No                                                                                                                                                                                                                                                                                                                                                                                                                                                                                       | -                 |                 | -                              |  |
| Natur  | al Reserves                                | No                                                                                                                                                                                                                                                                                                                                                                                                                                                                                       | -                 |                 |                                |  |
| Indige | enous Lands                                | No                                                                                                                                                                                                                                                                                                                                                                                                                                                                                       | -                 |                 |                                |  |
|        | ty for biodiversity conservation           | Very hi                                                                                                                                                                                                                                                                                                                                                                                                                                                                                  | gh                |                 |                                |  |
|        | ership                                     |                                                                                                                                                                                                                                                                                                                                                                                                                                                                                          |                   |                 |                                |  |
| Comp   | oany group                                 | Terra S                                                                                                                                                                                                                                                                                                                                                                                                                                                                                  | anta Agro         |                 |                                |  |
| Other  | · linked properties                        | (combination of own and leased land) with properties/production units: Fazenda Iporanga (12,800 ha, Nova Maringã - MT), Guapirama PU (22,562 ha, Diamantino - MT), Mãe Margarida PU (20,453 ha, Santa Rita do Trivelato - MT), Ribeiro do Céu PU (23,304 ha, Nova Mutum - MT), São José PU (27,429 ha, Campo Novo dos Parecis - MT), Sete Placas PU (8,131 ha, Diamantino - MT), Terra Santa PU (32,023 ha, Tabapora - MT) and Parecis PU (4,670 ha leased, Campo Novo dos Parecis - MT) |                   |                 |                                |  |
| Supp   | oly Chain                                  |                                                                                                                                                                                                                                                                                                                                                                                                                                                                                          |                   |                 |                                |  |
| Main   | commodity                                  | Multip                                                                                                                                                                                                                                                                                                                                                                                                                                                                                   | le                |                 |                                |  |
| Confi  | rmed supply chain relation                 | Yes                                                                                                                                                                                                                                                                                                                                                                                                                                                                                      |                   |                 |                                |  |
| Soy    | Main traders in municipality               | ADM (                                                                                                                                                                                                                                                                                                                                                                                                                                                                                    | 50%), COFCO (9    | %) and domest   | tic consumption (41%)          |  |
|        | Warehouses within 50 km radius             | 4 warel<br>(21,160                                                                                                                                                                                                                                                                                                                                                                                                                                                                       | _                 | arehouse owne   | d by Agropecuária Brianorte    |  |
|        | Supply chain details                       | -                                                                                                                                                                                                                                                                                                                                                                                                                                                                                        |                   |                 |                                |  |
| Beef   | Main traders in municipality               | JBS (50<br>(9%)                                                                                                                                                                                                                                                                                                                                                                                                                                                                          | 0%), Marfrig (29  | %), Minerva (8  | %), Naturafrig (4%) and others |  |
|        | Slaughterhouses sourcing from municipality | 13 different beef processors sourced cattle from Nova Maringá in 2019, e.g.: 2 owned by JBS (Diamantino - MT and Juara - MT), 1 owned by Marfrig (Tangará da Serra - MT), 1 owned by Minerva (Várzea Grande - MT) and 1 owned by Naturafrig (Barra do Bugres - MT)                                                                                                                                                                                                                       |                   |                 |                                |  |
|        | Supply chain details                       | -                                                                                                                                                                                                                                                                                                                                                                                                                                                                                        | -                 |                 | -                              |  |
| Other  | supply chain details                       | Vanguarda do Brasil supplied cotton and corn to numerous traders in 2014, including Bunge, ADM, and LDC                                                                                                                                                                                                                                                                                                                                                                                  |                   |                 |                                |  |