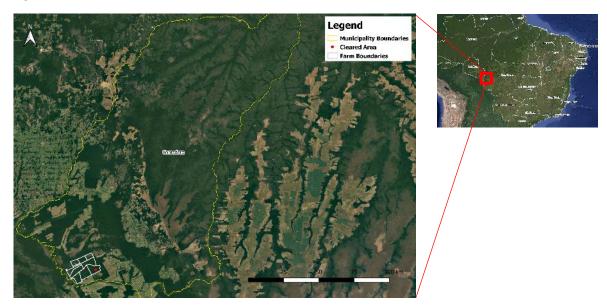

#### **Property Location**

Yellow border - boundary of Cláudia (Mato Grosso) / White border - boundary of Fazenda Socreppa / Red dot – location of cleared area