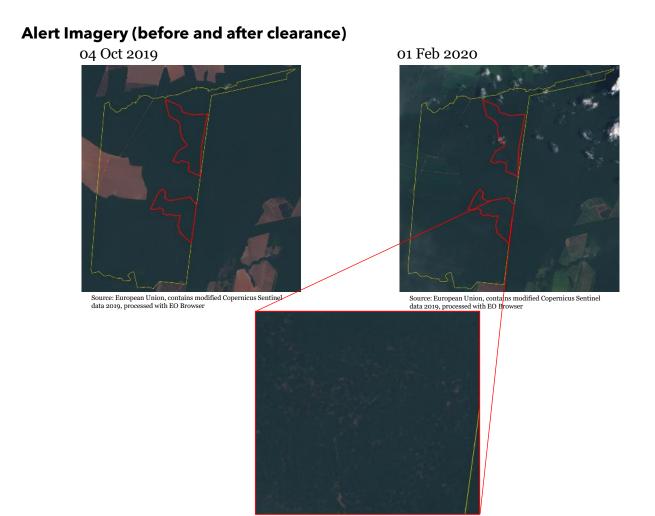

#### **Property Location**

Yellow border - boundary of Cláudia (Mato Grosso) / White border - boundary of Fazenda Socreppa / Red dot – location of cleared area

# 4. Fazenda Socreppa (Cláudia)

| ~                                          |                                  |                                                                                                                                                                                                                                                                                                   |               |            | •                                  |  |
|--------------------------------------------|----------------------------------|---------------------------------------------------------------------------------------------------------------------------------------------------------------------------------------------------------------------------------------------------------------------------------------------------|---------------|------------|------------------------------------|--|
|                                            | ral Information                  |                                                                                                                                                                                                                                                                                                   |               |            |                                    |  |
|                                            | rty; Registry                    | Fazenda So                                                                                                                                                                                                                                                                                        | creppa        |            | 9012451039777                      |  |
|                                            | ha); Coordinates                 | 2,258                                                                                                                                                                                                                                                                                             |               |            | -11.31157, -54.95465               |  |
|                                            | Clearance                        |                                                                                                                                                                                                                                                                                                   |               |            |                                    |  |
|                                            | d of clearing                    | 04 Oct 201                                                                                                                                                                                                                                                                                        | 9 to 16 Feb 2 | 020        |                                    |  |
| Size (l                                    | ha); Coordinates                 | 298                                                                                                                                                                                                                                                                                               |               |            | -11.30033, -54.96558               |  |
|                                            | e Forest Code protected areas    | Yes                                                                                                                                                                                                                                                                                               |               |            | e declared Legal Reserve           |  |
| Type o                                     | of vegetation                    | Semidecidu                                                                                                                                                                                                                                                                                        | ıal Seasonal  | Forest     |                                    |  |
| Legal                                      | l Status                         |                                                                                                                                                                                                                                                                                                   |               |            |                                    |  |
| Emba                                       | rgoes                            | No                                                                                                                                                                                                                                                                                                | -             |            |                                    |  |
| Enviro                                     | onmental fines                   | No                                                                                                                                                                                                                                                                                                | -             |            | -                                  |  |
| Natur                                      | al Reserves                      | No                                                                                                                                                                                                                                                                                                | -             |            |                                    |  |
| Indige                                     | enous Lands                      | No                                                                                                                                                                                                                                                                                                | -             |            |                                    |  |
| Priori                                     | ty for biodiversity conservation | Very high                                                                                                                                                                                                                                                                                         |               |            |                                    |  |
| Owne                                       | ership                           |                                                                                                                                                                                                                                                                                                   |               |            |                                    |  |
| Comp                                       | any group                        | Not identif                                                                                                                                                                                                                                                                                       | ied           |            |                                    |  |
| Other                                      | linked properties                | 6 other properties totaling at least 3,838 ha, all in Cláudia - MT: Fazenda Chácara Kurten (23 ha), Fazenda Santa Ana (ha unknown), Fazenda Berticelli (ha unknown), Fazenda Palmeirinha / Perímetro (1,526 ha), Fazenda Santa Maria (1,831 ha), and Fazenda ABC Lotes 11, 12, 15 and 16 (485 ha) |               |            |                                    |  |
| Supp                                       | ly Chain                         |                                                                                                                                                                                                                                                                                                   |               |            |                                    |  |
| Main                                       | commodity                        | Multiple                                                                                                                                                                                                                                                                                          |               |            |                                    |  |
| Confi                                      | rmed supply chain relation       | Yes                                                                                                                                                                                                                                                                                               |               |            |                                    |  |
| Soy                                        | Main traders in municipality     | COFCO (41                                                                                                                                                                                                                                                                                         | %), Sodruge:  | stvo (38%  | %), Cargill (10%), ADM             |  |
|                                            | Warehouses within 50 km radius   | -                                                                                                                                                                                                                                                                                                 | IT) and 2 wa  |            | owned by Cargill<br>owned by COFCO |  |
|                                            | Supply chain details             | -                                                                                                                                                                                                                                                                                                 |               |            |                                    |  |
| Beef                                       | Main traders in municipality     | JBS (56%),<br>(6%)                                                                                                                                                                                                                                                                                | Marfrig (329  | %), CP Co  | omercial (6%) and others           |  |
| Slaughterhouses sourcing from municipality |                                  | 6 different beef processors sourced cattle from Cláudia in 2019, e.g.: 2 owned by JBS (Diamantino - MT and Juara - MT) and 2 owned by Vale Grande (Matupá - MT and Nova Canaã do Norte - MT)                                                                                                      |               |            |                                    |  |
|                                            | Supply chain details             | -                                                                                                                                                                                                                                                                                                 |               |            |                                    |  |
| Other                                      | supply chain details             | Fazenda So                                                                                                                                                                                                                                                                                        | creppa supp   | lied timbe | er to several sawmills             |  |

Fazenda Socreppa is not registered in the CAR (1) and therefore does not comply with the Forest Code (coordinates of the property in the CAR Mato Grosso website: -54:57:44, -11:18:16). While the farm is registered under Luiz Socreppa in the older land registration system (SNCI), currently Altamir Kurten holds a state permit to develop timber extraction activities on this property (2). From December 2019 to February 2020, he sold timber from Fazenda Socreppa to several sawmills (3). Altamir Kurten is currently the mayor of Cláudia (4), and he owns several other properties in the municipality, including Fazenda Chácara Kurten (soy), Fazenda Santa Ana (soy and rice), and Fazenda Berticelli (timber extraction) (5).