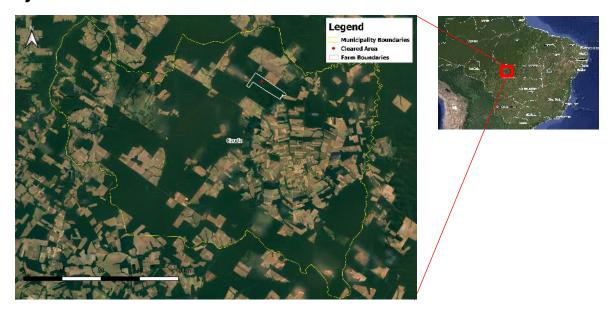

## **Property Location**

Yellow border – boundary of Feliz Natal (Mato Grosso) / White border – boundary of Fazenda São Marcos e Fazenda Crismar / Red dot – location of cleared area