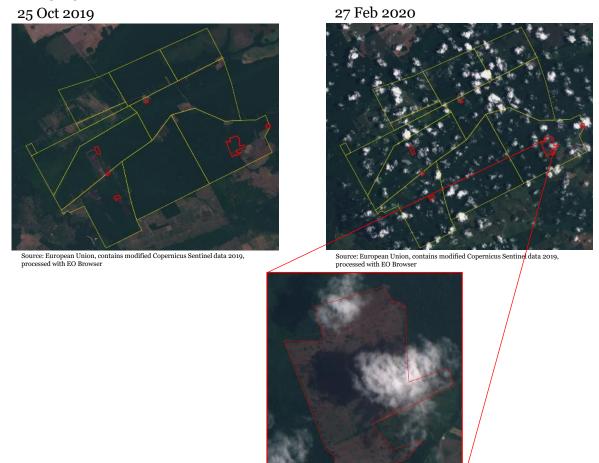

# Alert Imagery (before and after clearance)

Source: European Union, contains modified Copernicus Sentinel data 2019, processed with EO Browser

 $Source: European\ Union, contains\ modified\ Copernicus\ Sentinel\ data\ 2019, processed\ with\ EO\ Browser$ 

# Fazenda São Marcos e Fazenda Crismar (Feliz Natal)

| Gene         | ral Information                  |                                                                                                                                                                                                                                                   |                                                                                                                                                                   |                   |                                  |  |  |
|--------------|----------------------------------|---------------------------------------------------------------------------------------------------------------------------------------------------------------------------------------------------------------------------------------------------|-------------------------------------------------------------------------------------------------------------------------------------------------------------------|-------------------|----------------------------------|--|--|
| Prope        | rty; Registry                    | Fazenda São Marcos e Fazenda Crismar                                                                                                                                                                                                              |                                                                                                                                                                   | 9010321023779     |                                  |  |  |
| Size (       | ha); Coordinates                 | 2,553                                                                                                                                                                                                                                             |                                                                                                                                                                   |                   | -12.71200, -55.17340             |  |  |
| Land         | Clearance                        |                                                                                                                                                                                                                                                   |                                                                                                                                                                   |                   |                                  |  |  |
| Perio        | d of clearing                    | 04 Oct 2019 to 17 Jan 2020                                                                                                                                                                                                                        |                                                                                                                                                                   |                   |                                  |  |  |
| Size (       | ha); Coordinates                 | 500                                                                                                                                                                                                                                               |                                                                                                                                                                   |                   | -12.71069, -55.18271             |  |  |
| Inside       | e Forest Code protected areas    | Yes                                                                                                                                                                                                                                               | 136                                                                                                                                                               | ha inside declare | d Legal Reserve                  |  |  |
| Type o       | of vegetation                    | Semidecid                                                                                                                                                                                                                                         | ual Seasonal Forest                                                                                                                                               |                   |                                  |  |  |
| Lega         | l Status                         |                                                                                                                                                                                                                                                   |                                                                                                                                                                   |                   |                                  |  |  |
| Emba         | rgoes                            | Yes                                                                                                                                                                                                                                               | Destruction of 45                                                                                                                                                 | ha of flora       |                                  |  |  |
| Envir        | onmental fines                   | Yes                                                                                                                                                                                                                                               | Deforestation in L                                                                                                                                                | egal Reserve      | BRL 225,000                      |  |  |
| Natur        | al Reserves                      | No                                                                                                                                                                                                                                                | -                                                                                                                                                                 |                   |                                  |  |  |
| Indige       | enous Lands                      | No                                                                                                                                                                                                                                                | -                                                                                                                                                                 |                   |                                  |  |  |
| Priori       | ty for biodiversity conservation | Very high                                                                                                                                                                                                                                         |                                                                                                                                                                   |                   |                                  |  |  |
| Ownership    |                                  |                                                                                                                                                                                                                                                   |                                                                                                                                                                   |                   |                                  |  |  |
| Comp         | Company group                    |                                                                                                                                                                                                                                                   | No group company identified but companies under similar<br>ownership include Agrícola Grp, Agrícola Matimperere, Ghps, Cap,<br>and Cpma Participações Societarias |                   |                                  |  |  |
| Other        | linked properties                | Not identified                                                                                                                                                                                                                                    |                                                                                                                                                                   |                   |                                  |  |  |
| Supp         | ly Chain                         |                                                                                                                                                                                                                                                   |                                                                                                                                                                   |                   |                                  |  |  |
| Main         | commodity                        | Multiple                                                                                                                                                                                                                                          |                                                                                                                                                                   |                   |                                  |  |  |
| Confi        | rmed supply chain relation       | Yes                                                                                                                                                                                                                                               |                                                                                                                                                                   |                   |                                  |  |  |
| Soy          | Main traders in municipality     | Amaggi (70                                                                                                                                                                                                                                        | 0%), Multigrain (22                                                                                                                                               | :%) and Bunge (89 | %)                               |  |  |
|              | Warehouses within 50 km radius   |                                                                                                                                                                                                                                                   | uses, e.g.: 3 wareho<br>houses owned by L                                                                                                                         |                   | argill (960,000 MT)<br>0,000 MT) |  |  |
|              | Supply chain details             | -                                                                                                                                                                                                                                                 |                                                                                                                                                                   |                   |                                  |  |  |
| Beef         | Main traders in municipality     | JBS (75%),<br>(2%)                                                                                                                                                                                                                                | Frigosul (10%), M                                                                                                                                                 | inerva (7%), Marf | rig (6%), and others             |  |  |
|              | Slaughterhouses sourcing from    | 3 different beef processors sourced cattle from Feliz Natal in 2019,                                                                                                                                                                              |                                                                                                                                                                   |                   |                                  |  |  |
| municipality |                                  | none owned by beef exporters active in the municipality                                                                                                                                                                                           |                                                                                                                                                                   |                   |                                  |  |  |
|              | Supply chain details             | -                                                                                                                                                                                                                                                 |                                                                                                                                                                   |                   |                                  |  |  |
| Other        | supply chain details             | Fazenda São Marcos e Crismar supplied timber to several sawmills<br>between December 2019 and February 2020 including Correa e<br>Kobelnik, Serraria e Depósito de Madeiras Navarro, Percilia First<br>Navarro, Joel Navarro and Madeireira Silva |                                                                                                                                                                   |                   |                                  |  |  |