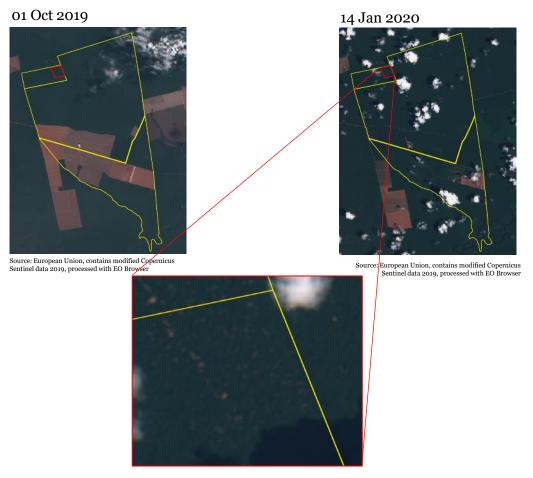

# Alert Imagery (before and after clearance)

Source: European Union, contains modified Copernicus Sentinel data 2019, processed with EO Browser

 $Source: European\ Union, contains\ modified\ Copernicus\ Sentinel\ data\ 2019, processed\ with\ EO\ Browser$ 

# Fazenda São Marcos e Fazenda Crismar (Feliz Natal)

| Gene         | ral Information                  |                                                                                                                                                                                                                                                   |                                                                                                                                                                   |                   |                                  |  |  |
|--------------|----------------------------------|---------------------------------------------------------------------------------------------------------------------------------------------------------------------------------------------------------------------------------------------------|-------------------------------------------------------------------------------------------------------------------------------------------------------------------|-------------------|----------------------------------|--|--|
| Prope        | rty; Registry                    | Fazenda São Marcos e Fazenda Crismar                                                                                                                                                                                                              |                                                                                                                                                                   | 9010321023779     |                                  |  |  |
| Size (       | ha); Coordinates                 | 2,553                                                                                                                                                                                                                                             |                                                                                                                                                                   |                   | -12.71200, -55.17340             |  |  |
| Land         | Clearance                        |                                                                                                                                                                                                                                                   |                                                                                                                                                                   |                   |                                  |  |  |
| Perio        | d of clearing                    | 04 Oct 2019 to 17 Jan 2020                                                                                                                                                                                                                        |                                                                                                                                                                   |                   |                                  |  |  |
| Size (       | ha); Coordinates                 | 500                                                                                                                                                                                                                                               |                                                                                                                                                                   |                   | -12.71069, -55.18271             |  |  |
| Inside       | e Forest Code protected areas    | Yes                                                                                                                                                                                                                                               | 136                                                                                                                                                               | ha inside declare | d Legal Reserve                  |  |  |
| Type o       | of vegetation                    | Semidecid                                                                                                                                                                                                                                         | ual Seasonal Forest                                                                                                                                               |                   |                                  |  |  |
| Lega         | l Status                         |                                                                                                                                                                                                                                                   |                                                                                                                                                                   |                   |                                  |  |  |
| Emba         | rgoes                            | Yes                                                                                                                                                                                                                                               | Destruction of 45                                                                                                                                                 | ha of flora       |                                  |  |  |
| Envir        | onmental fines                   | Yes                                                                                                                                                                                                                                               | Deforestation in L                                                                                                                                                | egal Reserve      | BRL 225,000                      |  |  |
| Natur        | al Reserves                      | No                                                                                                                                                                                                                                                | -                                                                                                                                                                 |                   |                                  |  |  |
| Indige       | enous Lands                      | No                                                                                                                                                                                                                                                | -                                                                                                                                                                 |                   |                                  |  |  |
| Priori       | ty for biodiversity conservation | Very high                                                                                                                                                                                                                                         |                                                                                                                                                                   |                   |                                  |  |  |
| Ownership    |                                  |                                                                                                                                                                                                                                                   |                                                                                                                                                                   |                   |                                  |  |  |
| Comp         | Company group                    |                                                                                                                                                                                                                                                   | No group company identified but companies under similar<br>ownership include Agrícola Grp, Agrícola Matimperere, Ghps, Cap,<br>and Cpma Participações Societarias |                   |                                  |  |  |
| Other        | linked properties                | Not identified                                                                                                                                                                                                                                    |                                                                                                                                                                   |                   |                                  |  |  |
| Supp         | ly Chain                         |                                                                                                                                                                                                                                                   |                                                                                                                                                                   |                   |                                  |  |  |
| Main         | commodity                        | Multiple                                                                                                                                                                                                                                          |                                                                                                                                                                   |                   |                                  |  |  |
| Confi        | rmed supply chain relation       | Yes                                                                                                                                                                                                                                               |                                                                                                                                                                   |                   |                                  |  |  |
| Soy          | Main traders in municipality     | Amaggi (70                                                                                                                                                                                                                                        | 0%), Multigrain (22                                                                                                                                               | :%) and Bunge (89 | %)                               |  |  |
|              | Warehouses within 50 km radius   |                                                                                                                                                                                                                                                   | uses, e.g.: 3 wareho<br>houses owned by L                                                                                                                         |                   | argill (960,000 MT)<br>0,000 MT) |  |  |
|              | Supply chain details             | -                                                                                                                                                                                                                                                 |                                                                                                                                                                   |                   |                                  |  |  |
| Beef         | Main traders in municipality     | JBS (75%),<br>(2%)                                                                                                                                                                                                                                | Frigosul (10%), M                                                                                                                                                 | inerva (7%), Marf | rig (6%), and others             |  |  |
|              | Slaughterhouses sourcing from    | 3 different beef processors sourced cattle from Feliz Natal in 2019,                                                                                                                                                                              |                                                                                                                                                                   |                   |                                  |  |  |
| municipality |                                  | none owned by beef exporters active in the municipality                                                                                                                                                                                           |                                                                                                                                                                   |                   |                                  |  |  |
|              | Supply chain details             | -                                                                                                                                                                                                                                                 |                                                                                                                                                                   |                   |                                  |  |  |
| Other        | supply chain details             | Fazenda São Marcos e Crismar supplied timber to several sawmills<br>between December 2019 and February 2020 including Correa e<br>Kobelnik, Serraria e Depósito de Madeiras Navarro, Percilia First<br>Navarro, Joel Navarro and Madeireira Silva |                                                                                                                                                                   |                   |                                  |  |  |