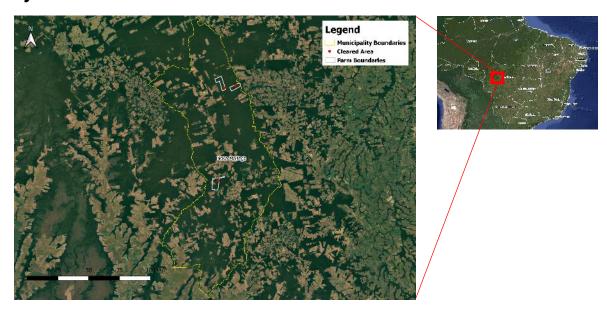

#### **Property Location**

Yellow border - boundary of União do Sul (Mato Grosso) / White border - boundary of Fazenda São Pedro I / Red dot - location of cleared area