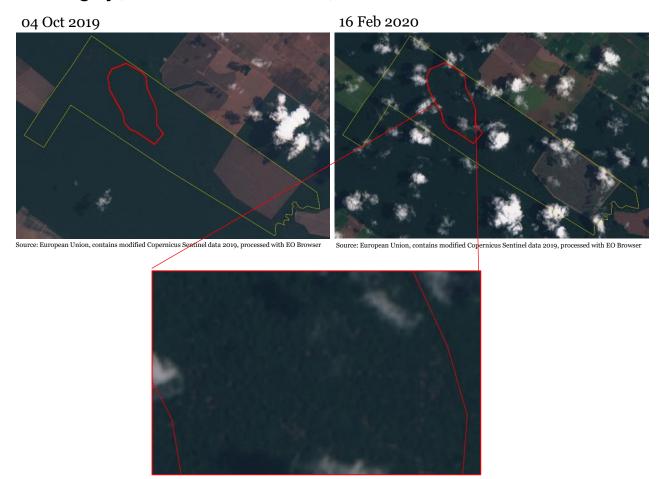

#### **Property Location**

Yellow border - boundary of Cláudia (Mato Grosso) / White border - boundary of Fazenda Socreppa / Red dot – location of cleared area

# 4. Fazenda Socreppa (Cláudia)

| ~                                          |                                  |                                                                                                                                                                                                                                                                                                   |               |            | •                                  |  |
|--------------------------------------------|----------------------------------|---------------------------------------------------------------------------------------------------------------------------------------------------------------------------------------------------------------------------------------------------------------------------------------------------|---------------|------------|------------------------------------|--|
|                                            | ral Information                  |                                                                                                                                                                                                                                                                                                   |               |            |                                    |  |
|                                            | rty; Registry                    | Fazenda So                                                                                                                                                                                                                                                                                        | creppa        |            | 9012451039777                      |  |
|                                            | ha); Coordinates                 | 2,258                                                                                                                                                                                                                                                                                             |               |            | -11.31157, -54.95465               |  |
|                                            | Clearance                        |                                                                                                                                                                                                                                                                                                   |               |            |                                    |  |
|                                            | d of clearing                    | 04 Oct 201                                                                                                                                                                                                                                                                                        | 9 to 16 Feb 2 | 020        |                                    |  |
| Size (l                                    | ha); Coordinates                 | 298                                                                                                                                                                                                                                                                                               |               |            | -11.30033, -54.96558               |  |
|                                            | e Forest Code protected areas    | Yes                                                                                                                                                                                                                                                                                               |               |            | e declared Legal Reserve           |  |
| Type o                                     | of vegetation                    | Semidecidu                                                                                                                                                                                                                                                                                        | ıal Seasonal  | Forest     |                                    |  |
| Legal                                      | l Status                         |                                                                                                                                                                                                                                                                                                   |               |            |                                    |  |
| Emba                                       | rgoes                            | No                                                                                                                                                                                                                                                                                                | -             |            |                                    |  |
| Enviro                                     | onmental fines                   | No                                                                                                                                                                                                                                                                                                | -             |            | -                                  |  |
| Natur                                      | al Reserves                      | No                                                                                                                                                                                                                                                                                                | -             |            |                                    |  |
| Indige                                     | enous Lands                      | No                                                                                                                                                                                                                                                                                                | -             |            |                                    |  |
| Priori                                     | ty for biodiversity conservation | Very high                                                                                                                                                                                                                                                                                         |               |            |                                    |  |
| Owne                                       | ership                           |                                                                                                                                                                                                                                                                                                   |               |            |                                    |  |
| Comp                                       | any group                        | Not identif                                                                                                                                                                                                                                                                                       | ied           |            |                                    |  |
| Other                                      | linked properties                | 6 other properties totaling at least 3,838 ha, all in Cláudia - MT: Fazenda Chácara Kurten (23 ha), Fazenda Santa Ana (ha unknown), Fazenda Berticelli (ha unknown), Fazenda Palmeirinha / Perímetro (1,526 ha), Fazenda Santa Maria (1,831 ha), and Fazenda ABC Lotes 11, 12, 15 and 16 (485 ha) |               |            |                                    |  |
| Supp                                       | ly Chain                         |                                                                                                                                                                                                                                                                                                   |               |            |                                    |  |
| Main                                       | commodity                        | Multiple                                                                                                                                                                                                                                                                                          |               |            |                                    |  |
| Confi                                      | rmed supply chain relation       | Yes                                                                                                                                                                                                                                                                                               |               |            |                                    |  |
| Soy                                        | Main traders in municipality     | COFCO (41                                                                                                                                                                                                                                                                                         | %), Sodruge:  | stvo (38%  | %), Cargill (10%), ADM             |  |
|                                            | Warehouses within 50 km radius   | -                                                                                                                                                                                                                                                                                                 | IT) and 2 wa  |            | owned by Cargill<br>owned by COFCO |  |
|                                            | Supply chain details             | -                                                                                                                                                                                                                                                                                                 |               |            |                                    |  |
| Beef                                       | Main traders in municipality     | JBS (56%),<br>(6%)                                                                                                                                                                                                                                                                                | Marfrig (329  | %), CP Co  | omercial (6%) and others           |  |
| Slaughterhouses sourcing from municipality |                                  | 6 different beef processors sourced cattle from Cláudia in 2019, e.g.: 2 owned by JBS (Diamantino - MT and Juara - MT) and 2 owned by Vale Grande (Matupá - MT and Nova Canaã do Norte - MT)                                                                                                      |               |            |                                    |  |
|                                            | Supply chain details             | -                                                                                                                                                                                                                                                                                                 |               |            |                                    |  |
| Other                                      | supply chain details             | Fazenda So                                                                                                                                                                                                                                                                                        | creppa supp   | lied timbe | er to several sawmills             |  |