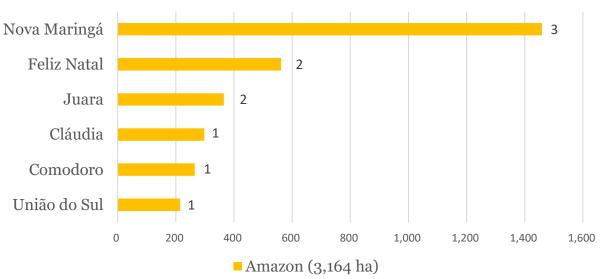

Grosso State Environmental Agency.

As one of our initial filters, we used alerts from DETER (Detecção de Desmatamento em Tempo Real, in Enligh: System for Monitoring Deforestation in Real Time) observed between December 2019 and January 2020, and we visually confirmed cases of clearance included in this report. We could not check whether the properties had a valid environmental license for native vegetation clearance in the period of deforestation due to a lack of updated data in the Mato Grosso State Environmental Agency database.

(1) http://resources.trase.earth/documents/issuebriefs/Soy\_and\_environmental\_compliance\_in\_Brazil.pdf (2) https://www.icv.org.br/wp-content/uploads/2019/12/2019DeforestationAnalysisBrazilianAmazon-MT.pdf

# Cases (#) and clearance (ha) per municipality



# **Table of Contents**

# **Amazon Biome - Mato Grosso**

| 1.         | Fazenda São Marcos e Fazenda Crismar (Feliz Natal)                  | 4  |
|------------|---------------------------------------------------------------------|----|
| 2.         | Fazenda Iporanga - Lotes A1/A2/B2 (Nova Maringá)                    | 6  |
| <b>3</b> • | Fazenda Estância São José / Uirapuru (Feliz Natal)                  | 9  |
| 4.         | Fazenda Socreppa (Cláudia)                                          | 12 |
| <b>5</b> • | Fazenda São Pedro I (União do Sul)                                  | 14 |
| 6.         | Fazenda Primavera I, II, III, IV, V and VI (Nova Maringá)           | 16 |
| 7•         | Fazenda Nova Guaporé - 12 Lote 1.3 (Comodoro)                       | 18 |
| 8.         | Faze