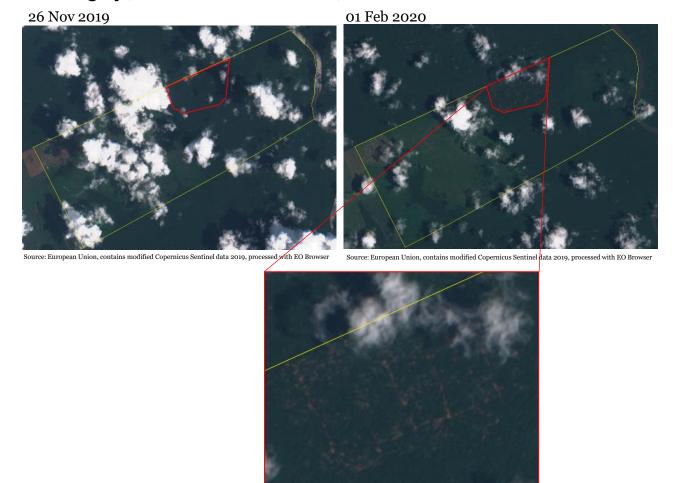

#### **Property Location**

Yellow border – boundary of Feliz Natal (Mato Grosso) / White border – boundary of Fazenda Estância São José - Uirapuru / Red dot – location of cleared area

# **3. Fazenda Estância São José / Uirapuru** (Feliz Natal)

| Gene    | eral Information                 |                                                                                                                                                                                            |                             |                   |                                            |  |
|---------|----------------------------------|--------------------------------------------------------------------------------------------------------------------------------------------------------------------------------------------|-----------------------------|-------------------|--------------------------------------------|--|
| Prope   | rty; Registry                    | Estância Sâ                                                                                                                                                                                | ío José / Faz               | zenda Uirapuru    | 9013420075364                              |  |
| Size (l | ha); Coordinates                 | 8,317                                                                                                                                                                                      |                             |                   | -12.07205, -54.16483                       |  |
| Land    | Clearance                        |                                                                                                                                                                                            |                             |                   |                                            |  |
| Period  | d of clearing                    | 01 Oct 2019                                                                                                                                                                                | 9 to 14 Jan 2               | 020               |                                            |  |
| Size (l | ha); Coordinates                 | 62 -12.05274, -                                                                                                                                                                            |                             |                   |                                            |  |
| Inside  | e Forest Code protected areas    | Yes                                                                                                                                                                                        | 62                          | ha inside declare | ed Legal Reserve                           |  |
| Type o  | of vegetation                    | Semidecidu                                                                                                                                                                                 | ıal Seasonal                | Forest            |                                            |  |
| Legal   | l Status                         |                                                                                                                                                                                            |                             |                   |                                            |  |
| Emba    | rgoes                            | No                                                                                                                                                                                         | -                           |                   |                                            |  |
| Envir   | onmental fines                   | No                                                                                                                                                                                         | -                           |                   | -                                          |  |
| Natur   | al Reserves                      | No                                                                                                                                                                                         | -                           |                   | -                                          |  |
| Indige  | enous Lands                      | No                                                                                                                                                                                         | -                           |                   |                                            |  |
| Priori  | ty for biodiversity conservation | High                                                                                                                                                                                       |                             |                   |                                            |  |
| Own     | ership                           |                                                                                                                                                                                            |                             |                   |                                            |  |
| Comp    | any group                        | Agropecuária Benvinda. Other linked companies include Campo<br>Verde Trading, Uirapuru Comercio de Lascas, and Agropecuária<br>União                                                       |                             |                   |                                            |  |
| Other   | linked properties                | 4 other properties totaling 16,760 ha, all in Feliz Natal - MT:<br>Fazenda São Francisco (9,600 ha), Fazenda Cristal (3,880 ha),<br>Fazenda União (2,920 ha) and Fazenda São José (360 ha) |                             |                   |                                            |  |
| Supp    | oly Chain                        |                                                                                                                                                                                            |                             |                   |                                            |  |
| Main    | commodity                        | Multiple                                                                                                                                                                                   |                             |                   |                                            |  |
| Confi   | rmed supply chain relation       | Yes                                                                                                                                                                                        |                             |                   |                                            |  |
| Soy     | Main traders in municipality     |                                                                                                                                                                                            | 6), Cutrale (<br>onsumption |                   | %), others (7%) and                        |  |
|         | Warehouses within 50 km radius   | 6 warehouses, e.g.: 1 warehouse inside the property owned by Flávio Turquino (6,000 MT)                                                                                                    |                             |                   |                                            |  |
|         | Supply chain details             |                                                                                                                                                                                            |                             | •                 | Natal Armazens Gerais<br>ndustrial in 2019 |  |
| Beef    | Main traders in municipality     | JBS (75%) Frigosul (10%) Minerya (7%) Marfrig (6%) and                                                                                                                                     |                             |                   |                                            |  |
|         | Slaughterhouses sourcing         | 3 different beef processors sourced cattle from Feliz Natal in                                                                                                                             |                             |                   |                                            |  |
|         | from municipality                | 2019, none owned by beef exporters active in the municipality                                                                                                                              |                             |                   |                                            |  |
|         | Supply chain details             | -                                                                                                                                                                                          |                             |                   |                                            |  |
| Other   | supply chain details             | Uirapuru Comércio de Lascas (similar ownership) sold timber to<br>Rama Madeiras, who indirectly supplies the US retailer Lumber<br>Liquidators through Triângulo Pisos e Painéis           |                             |                   |                                            |  |