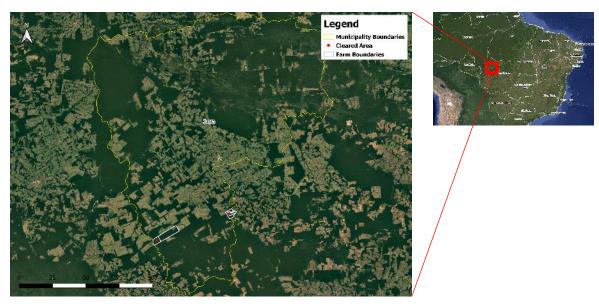

## **Property Location**

Yellow border – boundary of Feliz Natal (Mato Grosso) / White border – boundary of Fazenda São Marcos e Fazenda Crismar / Red dot – location of cleared area