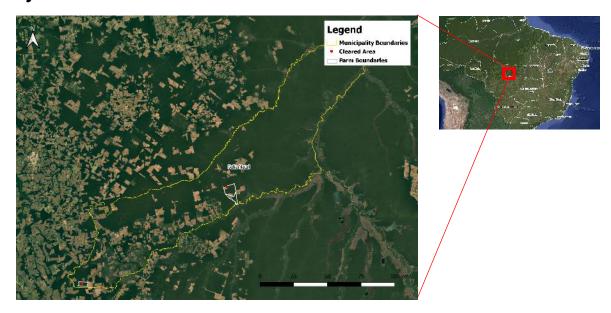

## **Property Location**

Yellow border – boundary of Nova Maringá (Mato Grosso) / White border – boundary of Fazenda Iporanga – Lotes A1/A2/B2 / Red dot – location of cleared area