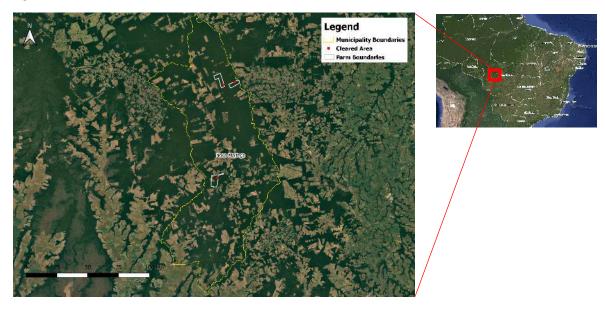

## **Property Location**

Yellow border – boundary of Feliz Natal (Mato Grosso) / White border – boundary of Fazenda São Marcos e Fazenda Crismar / Red dot – location of cleared area