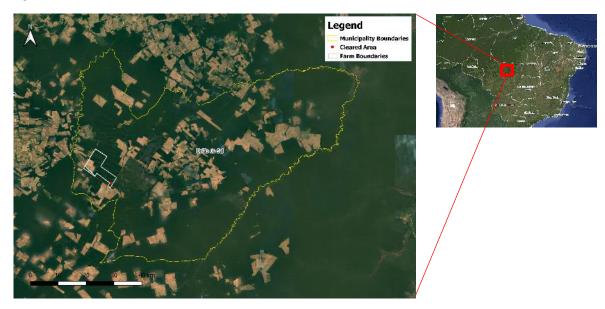

#### **Property Location**

Yellow border - boundary of Cláudia (Mato Grosso) / White border - boundary of Fazenda Socreppa / Red dot – location of cleared area