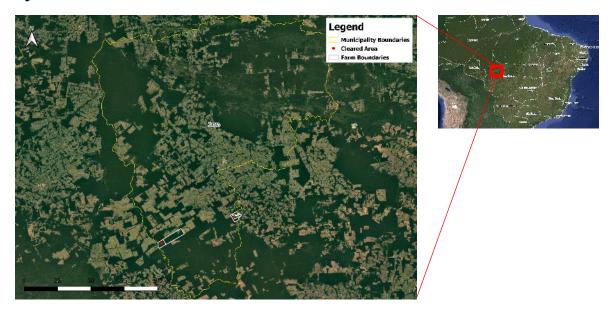

#### **Property Location**

Yellow border – boundary of Feliz Natal (Mato Grosso) / White border – boundary of Fazenda Estância São José - Uirapuru / Red dot – location of cleared area