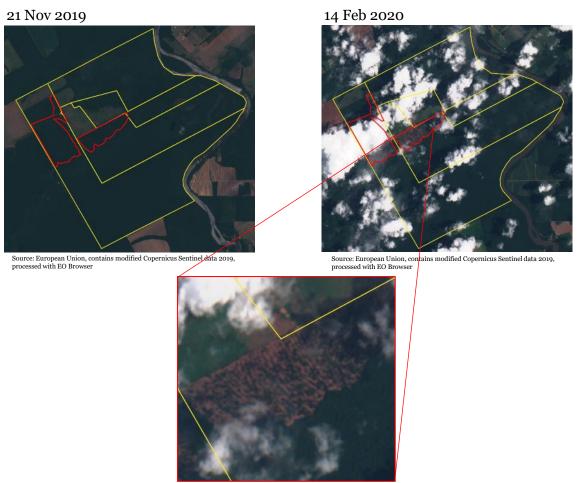

#### **Property Location**

Yellow border – boundary of Feliz Natal (Mato Grosso) / White border – boundary of Fazenda Estância São José - Uirapuru / Red dot – location of cleared area