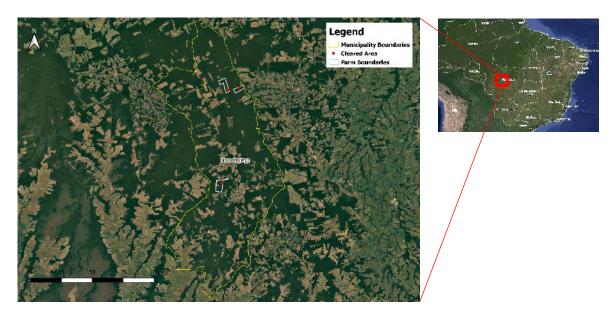

## **Property Location**

Yellow border – boundary of Feliz Natal (Mato Grosso) / White border – boundary of Fazenda São Marcos e Fazenda Crismar / Red dot – location of cleared area