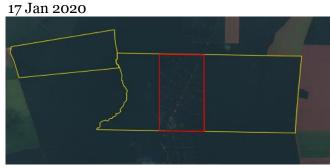

## **Property Location**

Yellow border – boundary of Feliz Natal (Mato Grosso) / White border – boundary of Fazenda São Marcos e Fazenda Crismar / Red dot – location of cleared area

# Fazenda São Marcos e Fazenda Crismar (Feliz Natal)

| Gene         | ral Information                  |                                                                                                                                                                                                                                                   |                                                                                                                                                                   |                   |                                  |  |  |
|--------------|----------------------------------|---------------------------------------------------------------------------------------------------------------------------------------------------------------------------------------------------------------------------------------------------|-------------------------------------------------------------------------------------------------------------------------------------------------------------------|-------------------|----------------------------------|--|--|
| Prope        | rty; Registry                    | Fazenda São Marcos e Fazenda Crismar                                                                                                                                                                                                              |                                                                                                                                                                   | 9010321023779     |                                  |  |  |
| Size (       | ha); Coordinates                 | 2,553                                                                                                                                                                                                                                             |                                                                                                                                                                   |                   | -12.71200, -55.17340             |  |  |
| Land         | Clearance                        |                                                                                                                                                                                                                                                   |                                                                                                                                                                   |                   |                                  |  |  |
| Perio        | d of clearing                    | 04 Oct 2019 to 17 Jan 2020                                                                                                                                                                                                                        |                                                                                                                                                                   |                   |                                  |  |  |
| Size (       | ha); Coordinates                 | 500                                                                                                                                                                                                                                               |                                                                                                                                                                   |                   | -12.71069, -55.18271             |  |  |
| Inside       | e Forest Code protected areas    | Yes                                                                                                                                                                                                                                               | 136                                                                                                                                                               | ha inside declare | d Legal Reserve                  |  |  |
| Type o       | of vegetation                    | Semidecid                                                                                                                                                                                                                                         | ual Seasonal Forest                                                                                                                                               |                   |                                  |  |  |
| Lega         | l Status                         |                                                                                                                                                                                                                                                   |                                                                                                                                                                   |                   |                                  |  |  |
| Emba         | rgoes                            | Yes                                                                                                                                                                                                                                               | Destruction of 45                                                                                                                                                 | ha of flora       |                                  |  |  |
| Envir        | onmental fines                   | Yes                                                                                                                                                                                                                                               | Deforestation in L                                                                                                                                                | egal Reserve      | BRL 225,000                      |  |  |
| Natur        | al Reserves                      | No                                                                                                                                                                                                                                                | -                                                                                                                                                                 |                   |                                  |  |  |
| Indige       | enous Lands                      | No                                                                                                                                                                                                                                                | -                                                                                                                                                                 |                   |                                  |  |  |
| Priori       | ty for biodiversity conservation | Very high                                                                                                                                                                                                                                         |                                                                                                                                                                   |                   |                                  |  |  |
| Ownership    |                                  |                                                                                                                                                                                                                                                   |                                                                                                                                                                   |                   |                                  |  |  |
| Comp         | Company group                    |                                                                                                                                                                                                                                                   | No group company identified but companies under similar<br>ownership include Agrícola Grp, Agrícola Matimperere, Ghps, Cap,<br>and Cpma Participações Societarias |                   |                                  |  |  |
| Other        | linked properties                | Not identified                                                                                                                                                                                                                                    |                                                                                                                                                                   |                   |                                  |  |  |
| Supp         | ly Chain                         |                                                                                                                                                                                                                                                   |                                                                                                                                                                   |                   |                                  |  |  |
| Main         | commodity                        | Multiple                                                                                                                                                                                                                                          |                                                                                                                                                                   |                   |                                  |  |  |
| Confi        | rmed supply chain relation       | Yes                                                                                                                                                                                                                                               |                                                                                                                                                                   |                   |                                  |  |  |
| Soy          | Main traders in municipality     | Amaggi (70                                                                                                                                                                                                                                        | 0%), Multigrain (22                                                                                                                                               | :%) and Bunge (89 | %)                               |  |  |
|              | Warehouses within 50 km radius   |                                                                                                                                                                                                                                                   | uses, e.g.: 3 wareho<br>houses owned by L                                                                                                                         |                   | argill (960,000 MT)<br>0,000 MT) |  |  |
|              | Supply chain details             | -                                                                                                                                                                                                                                                 |                                                                                                                                                                   |                   |                                  |  |  |
| Beef         | Main traders in municipality     | JBS (75%),<br>(2%)                                                                                                                                                                                                                                | Frigosul (10%), M                                                                                                                                                 | inerva (7%), Marf | rig (6%), and others             |  |  |
|              | Slaughterhouses sourcing from    | 3 different beef processors sourced cattle from Feliz Natal in 2019,                                                                                                                                                                              |                                                                                                                                                                   |                   |                                  |  |  |
| municipality |                                  | none owned by beef exporters active in the municipality                                                                                                                                                                                           |                                                                                                                                                                   |                   |                                  |  |  |
|              | Supply chain details             | -                                                                                                                                                                                                                                                 |                                                                                                                                                                   |                   |                                  |  |  |
| Other        | supply chain details             | Fazenda São Marcos e Crismar supplied timber to several sawmills<br>between December 2019 and February 2020 including Correa e<br>Kobelnik, Serraria e Depósito de Madeiras Navarro, Percilia First<br>Navarro, Joel Navarro and Madeireira Silva |                                                                                                                                                                   |                   |                                  |  |  |