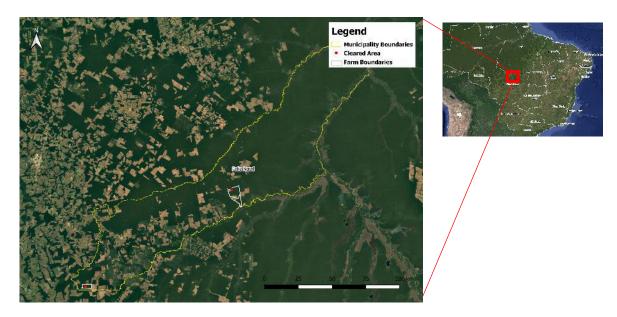

## **Property Location**

Yellow border – boundary of Feliz Natal (Mato Grosso) / White border – boundary of Fazenda São Marcos e Fazenda Crismar / Red dot – location of cleared area