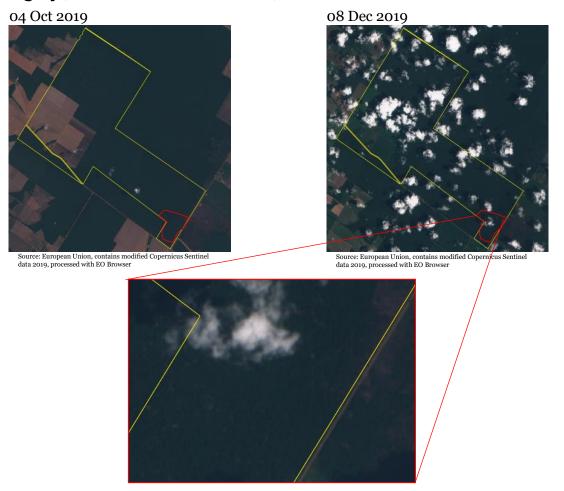

# Amazon biome

| Gene    | ral Information                            |                                                                                                  |                     |                                                                             |                                         |
|---------|--------------------------------------------|--------------------------------------------------------------------------------------------------|---------------------|-----------------------------------------------------------------------------|-----------------------------------------|
| Prope:  | rty; Registry                              | Fazenda Sã                                                                                       | ío Pedro I          |                                                                             | 9010322846450                           |
| Size (l | ha); Coordinates                           | 6,331                                                                                            |                     | -1                                                                          | 1.57055, -54.63372                      |
| Land    | Clearance                                  |                                                                                                  |                     |                                                                             |                                         |
| Period  | d of clearing                              | 04 Oct to 0                                                                                      | 08 Dec 2019         |                                                                             |                                         |
| Size (l | ha); Coordinates                           | 215                                                                                              |                     | -1                                                                          | 1.62329, -54.59740                      |
| Inside  | e Forest Code protected areas              | Yes                                                                                              | 215                 | ha inside declared Lega                                                     | l Reserve                               |
| Type o  | of vegetation                              | Semidecidu                                                                                       | ual Seasonal Fore   | st                                                                          |                                         |
| Legal   | l Status                                   |                                                                                                  |                     |                                                                             |                                         |
| Emba    | rgoes                                      | No                                                                                               | -                   |                                                                             |                                         |
| Enviro  | onmental fines                             | Yes                                                                                              |                     | e (2017); sale of timber<br>f legal origin (2012)                           | BRL 195,000 /<br>BRL 13,500             |
| Natur   | al Reserves                                | No                                                                                               | -                   |                                                                             |                                         |
| Indige  | enous Lands                                | No                                                                                               | -                   |                                                                             |                                         |
| Priori  | ty for biodiversity                        | High                                                                                             |                     |                                                                             |                                         |
| Owne    | ership                                     |                                                                                                  |                     |                                                                             |                                         |
| Comp    | any group                                  | Not identif                                                                                      | ïed                 |                                                                             |                                         |
| Other   | linked properties                          | in Sanandu                                                                                       | ıva - RS, Fazenda   | ,566 ha: Fazenda Tres F<br>Boa União (3,669 ha) ii<br>in Coronel Domingos S | n Caarapó - MS,                         |
| Supp    | ly Chain                                   |                                                                                                  |                     |                                                                             |                                         |
| Main    | commodity                                  | Soy                                                                                              |                     |                                                                             |                                         |
| Confi   | rmed supply chain relation                 | Yes                                                                                              |                     |                                                                             |                                         |
| Soy     | Main traders in municipality               | Amaggi (70                                                                                       | 0%), Multigrain (2  | 22%) and Bunge (8%)                                                         |                                         |
|         | Warehouses within 50 km                    | 29 warehoi                                                                                       | uses, e.g.: 1 wareh | ouse owned by Cargill (                                                     | (720,000 MT) and                        |
|         | radius                                     | 3 warehouses owned by COFCO (148,000 MT)                                                         |                     |                                                                             |                                         |
|         | Supply chain details                       | Fazenda Sã                                                                                       | io Pedro I sold so  | y to Cofco in 2019                                                          |                                         |
| Beef    | Main traders in municipality               | JBS (76%),                                                                                       | Marfrig (22%) ar    | nd others (12%)                                                             |                                         |
|         | Slaughterhouses sourcing from municipality | -                                                                                                | •                   | ourced cattle from Unia<br>r - MT and Diamantino                            | * * * * * * * * * * * * * * * * * * * * |
|         | Supply chain details                       | Linked property Fazenda Boa União (Juti - MS) indirectly supplied<br>JBS in Naviraí - MT in 2018 |                     |                                                                             |                                         |
| Other   | supply chain details                       | Fazenda São Pedro I supplied timber to several local sawmills in Mato<br>Grosso in 2019          |                     |                                                                             |                                         |

Fazenda São Pedro I is registered to have activities in timber extraction as well as soy, corn, and rice cultivation. This farm supplied soy to COFCO International Brasil S.A. in 2019 and timber to several local sawmills in Mato Grosso in 2019 (1). Although the owner of the farm died in a car accident in 2015 (2), the property is still registered under the name of the deceased owner, and the family owns multiple properties in Mato Grosso (3). With a self-declared property size of 7,020 ha in the CAR (4), the farm was declared to be larger than the registered area of 6,254 ha in the official SIGEF system (5).