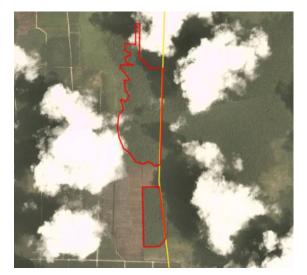

# **Group: BEST Group**

PT Karya Luhur Sejati Concession location: -3.299, 114.138

Satellite imagery (see below) shows that between April 18, 2018 and September 2, 2019 a total of 199 hectares of peat was developed in the PT Karya Luhur Sejati concession. (Imagery © 2019 Planet Labs Inc.)

Clearance location: (-3.301, 114.137)

Date: April 18, 2019

Date: September 2, 2019