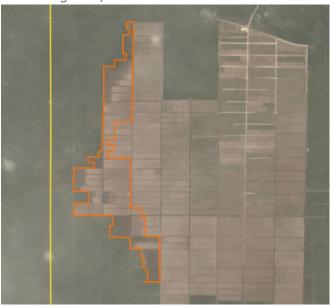

### PT Indopenta Sejahtera Abadi A

Concession location: (-2.139, 114.967)

#### **Deforestation and/or peat development**

| Report    | Deforestation<br>(ha) | Peat<br>development<br>(ha) | Peat forest<br>development<br>(ha) | Clearance<br>prep/Stacking<br>lines (ha) | Time period               |
|-----------|-----------------------|-----------------------------|------------------------------------|------------------------------------------|---------------------------|
| Report 19 | 57                    | -                           | -                                  | -                                        | May 28 – Aug. 29,<br>2019 |

Satellite imagery (see below) shows that between May 28, 2019 and August 29, 2019 a total of 57 hectares of forest were cleared in the PT Indopenta Sejahtera Abadi A concession. (Imagery © 2019 Planet Labs Inc.)

Date: May 28, 2019 (for all images below)

Clearance location: (-2.148, 114.962)

Clearance location: (-2.118, 114.951)