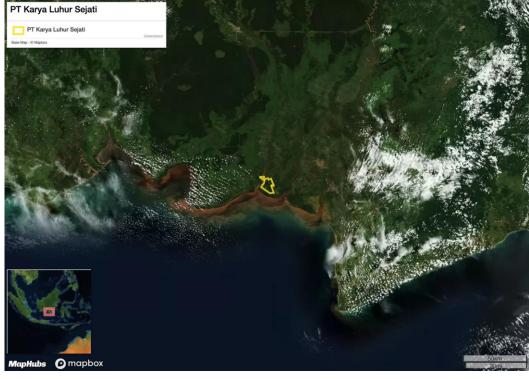

# **Group: BEST Group**

PT Karya Luhur Sejati Concession location: -3.299, 114.138

Satellite imagery (see below) shows that between April 18, 2018 and September 2, 2019 a total of 199 hectares of peat was developed in the PT Karya Luhur Sejati concession. (Imagery © 2019 Planet Labs Inc.)