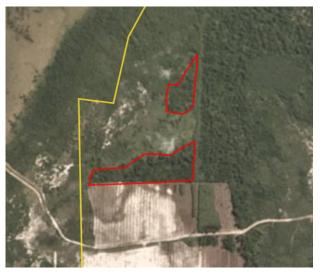

Satellite imagery (see below) shows that between October 29, 2018 and August 7, 2019 a total of 63 hectares of forest were cleared in the PT Wanasawit Subur Lestari concession. (Imagery © 2019 Planet Labs Inc.)

Clearance location: (-2.683, 112.173)

Date: October 29, 2018