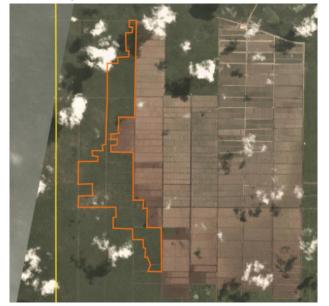

# PT Indopenta Sejahtera Abadi

Concession location: (-2.051, 115.002)

### **Deforestation and/or peat development**

| Report    | Deforestation<br>(ha) | Peat<br>development<br>(ha) | Peat forest<br>development<br>(ha) | Clearance<br>prep/Stacking<br>lines (ha) | Time period               |
|-----------|-----------------------|-----------------------------|------------------------------------|------------------------------------------|---------------------------|
| Report 19 | 54                    | -                           | -                                  | -                                        | May 12 – Aug. 21,<br>2019 |

Satellite imagery (see below) shows that between May 12, 2019 and August 21, 2019 a total of 54 hectares of forest were cleared in the PT Indopenta Sejahtera Abadi concession. (Imagery © 2019 Planet Labs Inc.)

Clearance location: (-2.053, 115.021)

Date: May 12, 2019

Date: August 21, 2019