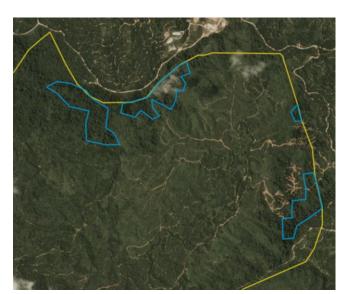

## **Group: Rimbunan Hijau**

# RH Plantation (Selangor Estate) Concession location: (3.628, 113.989)

### **Deforestation and/or peat development**

| Report    | Deforestation<br>(ha) | Peat<br>development<br>(ha) | Peat forest<br>development<br>(ha) | Clearance<br>prep/Stacking<br>lines (ha) | Time period                |
|-----------|-----------------------|-----------------------------|------------------------------------|------------------------------------------|----------------------------|
| Report 19 | -                     | -                           | -                                  | 37                                       | May 5 – August 18,<br>2019 |

Satellite imagery (see below) shows that between May 5, 2019 and August 18, 2019 a total of 37 hectares of forest were prepared for clearance in the RH Plantation (Selangor Estate) concession. (Imagery © 2019 Planet Labs Inc.)

Clearance location: (3.657, 114.006)

Date: May 5, 2019

Date: Aug. 18, 2019

### **Ownership Information**

RH Plantation (Selangor Estate) is part of the Rimbunan Hijau Group. 14

| Supply Chain<br>Links: Traders     | AAK | ADM | Cargill | Fuji Oil | KLK | Olam | Sime<br>Darby | Wilmar |
|------------------------------------|-----|-----|---------|----------|-----|------|---------------|--------|
| RH Plantation<br>(Selangor Estate) |     |     | Х       |          |     | Х    | Х             | Х      |
| Rimbunan Hijau                     | X   | x   | x       | x        | x   | x    | x             | X      |