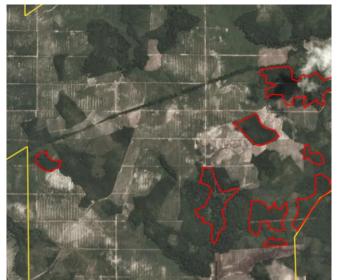

Satellite imagery (see below) shows that between May 12, 2019 and August 21, 2019 a total of 54 hectares of forest were cleared in the PT Indopenta Sejahtera Abadi concession. (Imagery © 2019 Planet Labs Inc.)

Clearance location: (-2.053, 115.021)

Date: May 12, 2019

Date: August 21, 2019