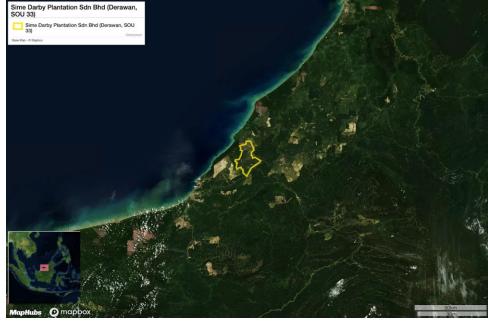

## Sime Darby Plantation Sdn Bhd (Derawan, SOU 33)

Concession location: (3.406, 113.361)

Satellite imagery (see below) shows that between February 19, 2019 and August 23, 2019 a total of 8 hectares were cleared in the Sime Darby Plantation Sdn Bhd (Derawan, SOU 33) concession. (Imagery © 2019 Planet Labs Inc.)