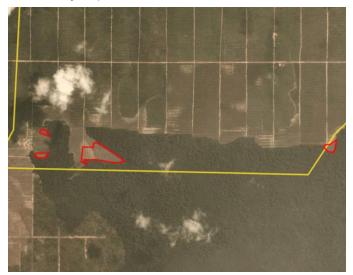

Satellite imagery (see below) shows that between February 19, 2019 and July 17, 2019 a total of 9 hectares of forest were cleared in the PT Sentrakarya Manunggal concession. (Imagery © 2019 Planet Labs Inc.)

Date: February 19, 2019

Date: July 17, 2019