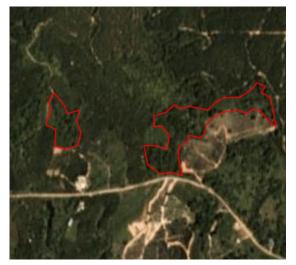

Satellite imagery (see below) shows that between February 19, 2019 and August 23, 2019 a total of 8 hectares were cleared in the Sime Darby Plantation Sdn Bhd (Derawan, SOU 33) concession. (Imagery © 2019 Planet Labs Inc.)

Clearance location: (3.353, 113.39)

Date: February 19, 2019

Date: August 23, 2019