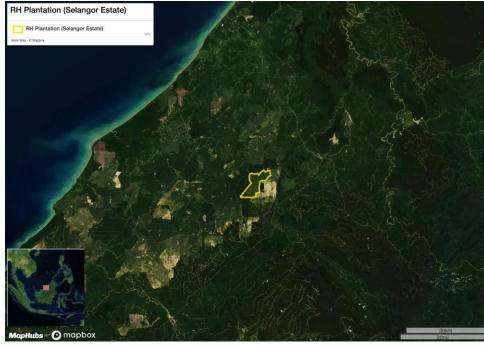

## **Group: Rimbunan Hijau**

# RH Plantation (Selangor Estate) Concession location: (3.628, 113.989)

### **Deforestation and/or peat development**

| Report    | Deforestation<br>(ha) | Peat<br>development<br>(ha) | Peat forest<br>development<br>(ha) | Clearance<br>prep/Stacking<br>lines (ha) | Time period                |
|-----------|-----------------------|-----------------------------|------------------------------------|------------------------------------------|----------------------------|
| Report 19 | -                     | -                           | -                                  | 37                                       | May 5 – August 18,<br>2019 |

Satellite imagery (see below) shows that between May 5, 2019 and August 18, 2019 a total of 37 hectares of forest were prepared for clearance in the RH Plantation (Selangor Estate) concession. (Imagery © 2019 Planet Labs Inc.)

Clearance location: (3.657, 114.006)

Date: May 5, 2019

Date: Aug. 18, 2019

### **Ownership Information**

RH Plantation (Selangor Estate) is part of the Rimbunan Hijau Group. 14

| Supply Chain<br>Links: Traders     | AAK | ADM | Cargill | Fuji Oil | KLK | Olam | Sime<br>Darby | Wilmar |
|------------------------------------|-----|-----|---------|----------|-----|------|---------------|--------|
| RH Plantation<br>(Selangor Estate) |     |     | Х       |          |     | Х    | Х             | Х      |
| Rimbunan Hijau                     | X   | x   | x       | x        | x   | x    | x             | X      |