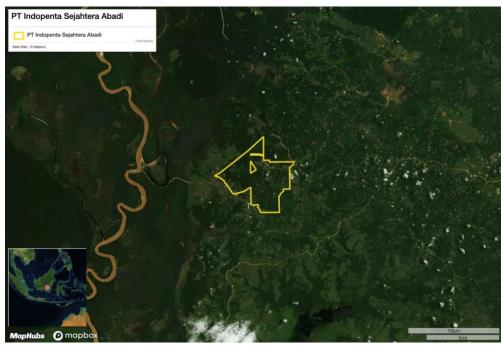

# PT Indopenta Sejahtera Abadi

Concession location: (-2.051, 115.002)

### **Deforestation and/or peat development**

| Report    | Deforestation<br>(ha) | Peat<br>development<br>(ha) | Peat forest<br>development<br>(ha) | Clearance<br>prep/Stacking<br>lines (ha) | Time period               |
|-----------|-----------------------|-----------------------------|------------------------------------|------------------------------------------|---------------------------|
| Report 19 | 54                    | -                           | -                                  | -                                        | May 12 – Aug. 21,<br>2019 |

Satellite imagery (see below) shows that between May 12, 2019 and August 21, 2019 a total of 54 hectares of forest were cleared in the PT Indopenta Sejahtera Abadi concession. (Imagery © 2019 Planet Labs Inc.)

Clearance location: (-2.053, 115.021)

Date: May 12, 2019

Date: August 21, 2019