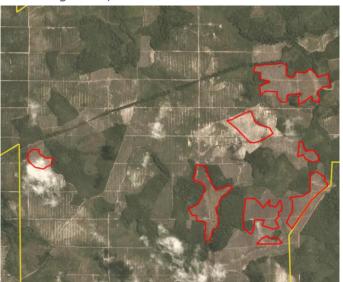

Satellite imagery (see below) shows that between May 28, 2019 and August 29, 2019 a total of 57 hectares of forest were cleared in the PT Indopenta Sejahtera Abadi A concession. (Imagery © 2019 Planet Labs Inc.)

Date: May 28, 2019 (for all images below)

Clearance location: (-2.148, 114.962)

Clearance location: (-2.118, 114.951)