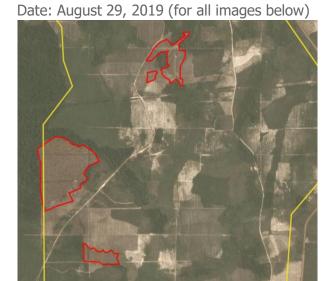

Satellite imagery (see below) shows that between January 17, 2019 and August 4, 2019 a total of 10 hectares of forest were cleared in the PT Bonti Permai Jayaraya concession. (Imagery © 2019 Planet Labs Inc.).

Clearance location: (0.373, 111.557)

Date: January 17, 2019

Date: August 4, 2019