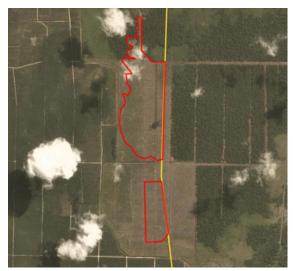

# **Group: BEST Group**

PT Karya Luhur Sejati Concession location: -3.299, 114.138

Satellite imagery (see below) shows that between April 18, 2018 and September 2, 2019 a total of 199 hectares of peat was developed in the PT Karya Luhur Sejati concession. (Imagery © 2019 Planet Labs Inc.)

Clearance location: (-3.301, 114.137)

Date: April 18, 2019

Date: September 2, 2019