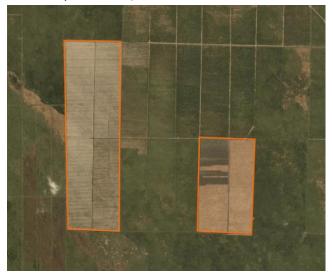

Satellite imagery (see below) shows that between June 12, 2019 and August 4, 2019 a total of 117 hectares of forest were prepared for clearance/stacking lines in the PT Bina Sarana Sawit Utama concession. (Imagery © 2019 Planet Labs Inc.)

Clearance location: (-0.79, 113.739)

Date: June 12, 2019