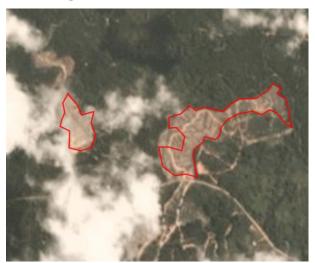

Satellite imagery (see below) shows that between February 19, 2019 and August 23, 2019 a total of 8 hectares were cleared in the Sime Darby Plantation Sdn Bhd (Derawan, SOU 33) concession. (Imagery © 2019 Planet Labs Inc.)

Clearance location: (3.353, 113.39)

Date: February 19, 2019

Date: August 23, 2019