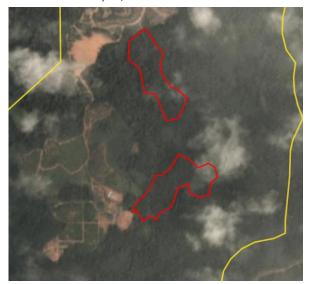

Satellite imagery (see below) shows that between May 18, 2019 and August 5, 2019 a total of 216 hectares of forest were cleared in the PT Samora Usaha Jaya (B) concession. (Imagery © 2019 Planet Labs Inc.)

Clearance location: (-3.315, 105.209)

Date: May 18, 2019

Date: August 5, 2019