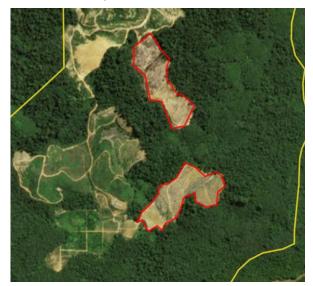

Satellite imagery (see below) shows that between May 18, 2019 and August 5, 2019 a total of 216 hectares of forest were cleared in the PT Samora Usaha Jaya (B) concession. (Imagery © 2019 Planet Labs Inc.)

Clearance location: (-3.315, 105.209)

Date: May 18, 2019

Date: August 5, 2019