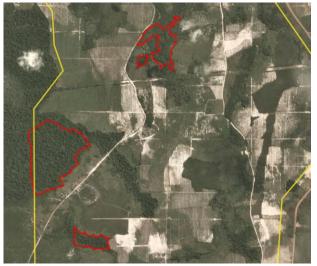

Satellite imagery (see below) shows that between January 17, 2019 and August 4, 2019 a total of 10 hectares of forest were cleared in the PT Bonti Permai Jayaraya concession. (Imagery © 2019 Planet Labs Inc.).

Clearance location: (0.373, 111.557)

Date: January 17, 2019

Date: August 4, 2019