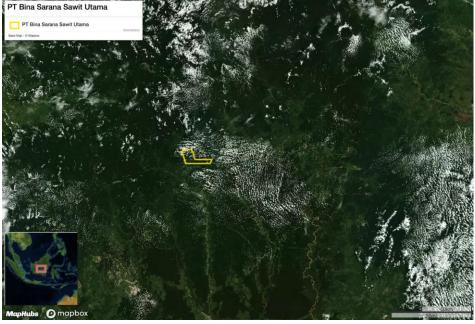

# **Group: Samuel International Group**

PT Bina Sarana Sawit Utama

Concession location: (-0.789, 113.787)

Satellite imagery (see below) shows that between June 12, 2019 and August 4, 2019 a total of 117 hectares of forest were prepared for clearance/stacking lines in the PT Bina Sarana Sawit Utama concession. (Imagery © 2019 Planet Labs Inc.)