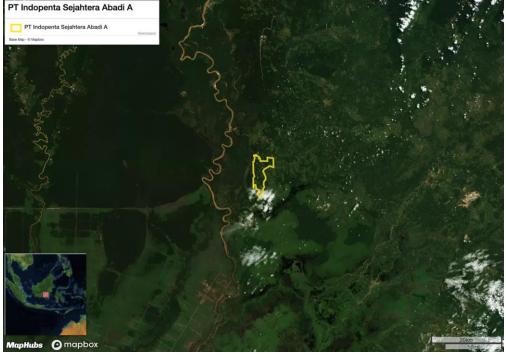

### PT Indopenta Sejahtera Abadi A

Concession location: (-2.139, 114.967)

Satellite imagery (see below) shows that between May 28, 2019 and August 29, 2019 a total of 57 hectares of forest were cleared in the PT Indopenta Sejahtera Abadi A concession. (Imagery © 2019 Planet Labs Inc.)

Date: May 28, 2019 (for all images below)

Clearance location: (-2.148, 114.962)

Clearance location: (-2.118, 114.951)