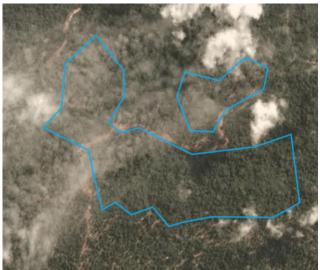

Satellite imagery (see below) shows that between June 12, 2019 and August 4, 2019 a total of 117 hectares of forest were prepared for clearance/stacking lines in the PT Bina Sarana Sawit Utama concession. (Imagery © 2019 Planet Labs Inc.)

Clearance location: (-0.79, 113.739)

Date: June 12, 2019