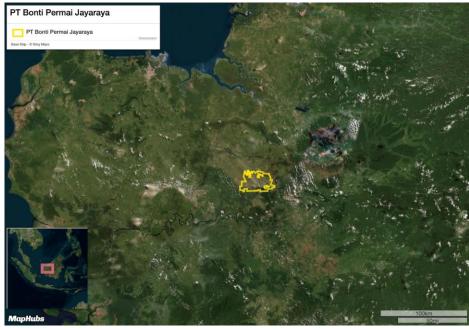

# **Group: Lyman Agro**PT Bonti Permai Jayaraya

Concession location: (0.499, 111.402)