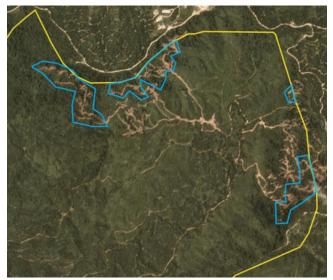

## **Group: Rimbunan Hijau**

# RH Plantation (Selangor Estate) Concession location: (3.628, 113.989)

### **Deforestation and/or peat development**

| Report    | Deforestation<br>(ha) | Peat<br>development<br>(ha) | Peat forest<br>development<br>(ha) | Clearance<br>prep/Stacking<br>lines (ha) | Time period                |
|-----------|-----------------------|-----------------------------|------------------------------------|------------------------------------------|----------------------------|
| Report 19 | -                     | -                           | -                                  | 37                                       | May 5 – August 18,<br>2019 |

Satellite imagery (see below) shows that between May 5, 2019 and August 18, 2019 a total of 37 hectares of forest were prepared for clearance in the RH Plantation (Selangor Estate) concession. (Imagery © 2019 Planet Labs Inc.)

Clearance location: (3.657, 114.006)

Date: May 5, 2019

Date: Aug. 18, 2019

### **Ownership Information**

RH Plantation (Selangor Estate) is part of the Rimbunan Hijau Group. 14

| Supply Chain<br>Links: Traders     | AAK | ADM | Cargill | Fuji Oil | KLK | Olam | Sime<br>Darby | Wilmar |
|------------------------------------|-----|-----|---------|----------|-----|------|---------------|--------|
| RH Plantation<br>(Selangor Estate) |     |     | Х       |          |     | Х    | Х             | Х      |
| Rimbunan Hijau                     | X   | x   | x       | x        | x   | x    | x             | X      |