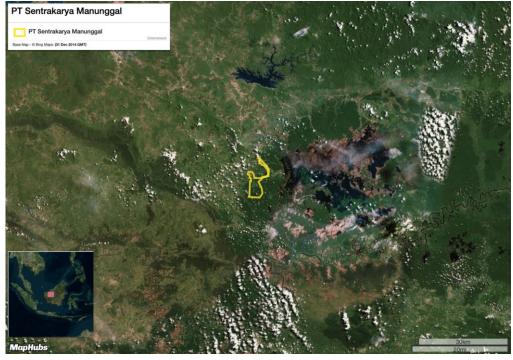

# **Group: Evershine Asset Corporation / Everbright Resources Corporation**

PT Sentrakarya Manunggal

Concession location: (0.8288, 111.9)

#### **Deforestation and/or peat development**

| Report    | Deforestation<br>(ha) | Peat<br>development<br>(ha) | Peat forest<br>development<br>(ha) | Clearance<br>prep/Stacking<br>lines (ha) | Time period                |
|-----------|-----------------------|-----------------------------|------------------------------------|------------------------------------------|----------------------------|
| Report 19 | 9                     | -                           | -                                  | -                                        | Feb. 19 – July 17,<br>2019 |

Satellite imagery (see below) shows that between February 19, 2019 and July 17, 2019 a total of 9 hectares of forest were cleared in the PT Sentrakarya Manunggal concession. (Imagery © 2019 Planet Labs Inc.)