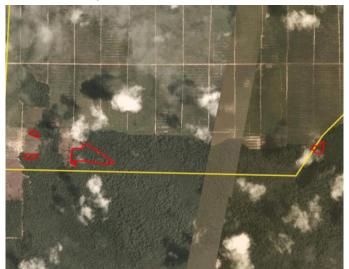

Satellite imagery (see below) shows that between February 19, 2019 and July 17, 2019 a total of 9 hectares of forest were cleared in the PT Sentrakarya Manunggal concession. (Imagery © 2019 Planet Labs Inc.)

Date: February 19, 2019

Date: July 17, 2019