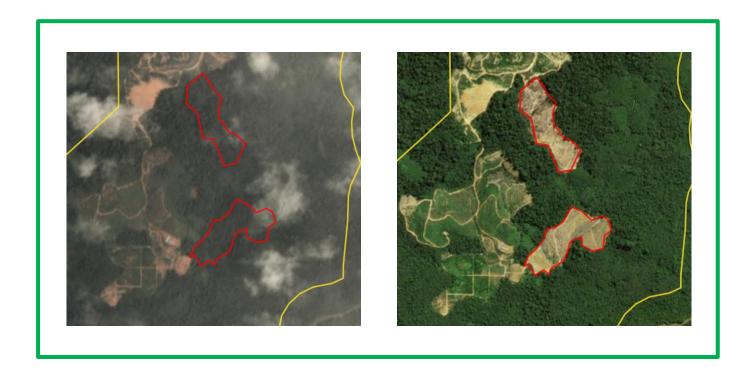

Satellite imagery (see below) shows that between January 17, 2019 and August 4, 2019 a total of 10 hectares of forest were cleared in the PT Bonti Permai Jayaraya concession. (Imagery © 2019 Planet Labs Inc.).

Clearance location: (0.373, 111.557)

Date: January 17, 2019

Date: August 4, 2019