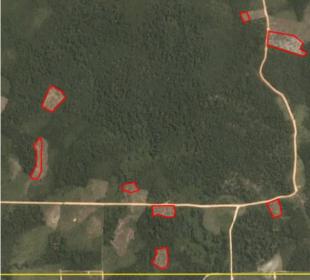

# **Group: Lyman Agro**PT Bonti Permai Jayaraya

Concession location: (0.499, 111.402)

Satellite imagery (see below) shows that between January 17, 2019 and August 4, 2019 a total of 10 hectares of forest were cleared in the PT Bonti Permai Jayaraya concession. (Imagery © 2019 Planet Labs Inc.).

Clearance location: (0.373, 111.557)

Date: January 17, 2019

Date: August 4, 2019