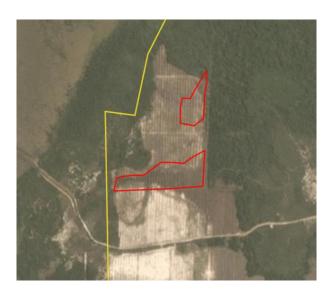

Satellite imagery (see below) shows that between October 29, 2018 and August 7, 2019 a total of 63 hectares of forest were cleared in the PT Wanasawit Subur Lestari concession. (Imagery © 2019 Planet Labs Inc.)

Clearance location: (-2.683, 112.173)

Date: October 29, 2018