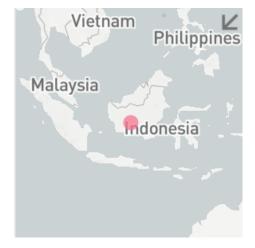

# **Group: Nurdin Tambubolon Corporation (NT Corp)**

PT Bintang Sakti Lenggana Concession location: (-1.424, 112.626)

### **Deforestation and/or peat development**

| Report    | Deforestation<br>(ha) | Peat<br>development<br>(ha) | Peat forest<br>development<br>(ha) | Clearance<br>prep/Stacking<br>lines (ha) | Time period               |
|-----------|-----------------------|-----------------------------|------------------------------------|------------------------------------------|---------------------------|
| Report 19 | 21                    | -                           | -                                  | -                                        | Feb. 7 – June 14,<br>2019 |

Satellite imagery (see below) shows that between February 7, 2019 and June 14, 2019 a total of 21 hectares of forest were cleared in the PT Bintang Sakti Lenggana concession. (Imagery © 2019 Planet Labs Inc.)