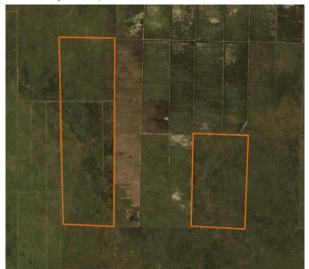

# **Group: BEST Group**

PT Karya Luhur Sejati Concession location: -3.299, 114.138

Satellite imagery (see below) shows that between April 18, 2018 and September 2, 2019 a total of 199 hectares of peat was developed in the PT Karya Luhur Sejati concession. (Imagery © 2019 Planet Labs Inc.)

Clearance location: (-3.301, 114.137)

Date: April 18, 2019

Date: September 2, 2019