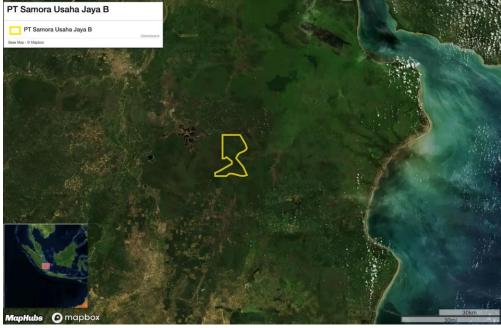

# Group: Tunas Baru Lampung / Sungai Budi

PT Samora Usaha Jaya (B)

Concession location: (-3.366, 105.244)

Satellite imagery (see below) shows that between May 18, 2019 and August 5, 2019 a total of 216 hectares of forest were cleared in the PT Samora Usaha Jaya (B) concession. (Imagery © 2019 Planet Labs Inc.)