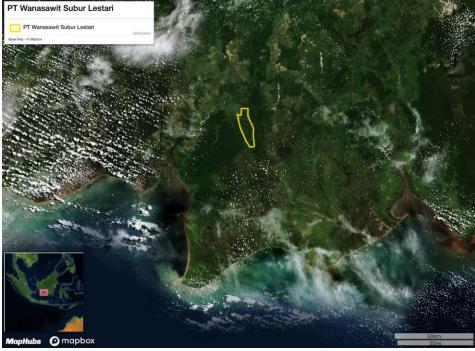

### PT Wanasawit Subur Lestari

Concession location: (-2.662, 112.138)

Satellite imagery (see below) shows that between October 29, 2018 and August 7, 2019 a total of 63 hectares of forest were cleared in the PT Wanasawit Subur Lestari concession. (Imagery © 2019 Planet Labs Inc.)

Clearance location: (-2.683, 112.173)

Date: October 29, 2018