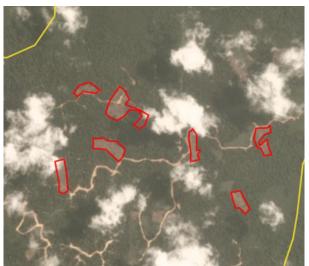

### **Group: Mulia Sawit**

PT Persada Era Agro Kencana Concession location: (-2.748, 113.266)

#### **Deforestation and/or peat development**

| Report            | Deforestation<br>(ha)     | Peat<br>development<br>(ha) | Peat forest<br>development<br>(ha) | Clearance<br>prep/Stacking<br>lines (ha) | Time period                                          |
|-------------------|---------------------------|-----------------------------|------------------------------------|------------------------------------------|------------------------------------------------------|
| Report 9          | -                         | -                           | 129                                | -                                        | Aug 27 – Sept 25, 2018                               |
| Report 10         | -                         | 383                         | -                                  | -                                        | Aug 27 – Oct 31, 2018                                |
| Report 11         | -                         | 200                         | 189                                | -                                        | Sept 25 – Dec 1, 2018<br>and Oct 31 – Dec 5,<br>2018 |
| Report 12         | -                         | -                           | 189                                | -                                        | Dec 5, 2018 – Jan 7,<br>2019                         |
| Report 15         | -                         | 419                         | 144                                | 188                                      | March 19 – May 4,<br>2019                            |
| Reports 16<br>-19 | Filtered GLAD alerts only |                             |                                    |                                          | April 19 – Aug 15,<br>2019                           |
| Report 20         | -                         | 1,958                       | 158                                | 875                                      | June 27, 2019 - Sept<br>6, 2019                      |

Satellite imagery (see below) shows that between June 27, 2019 and September 6, 2019 a total of 1,958 hectares of peat and 67 hectares of peat forest were developed, as well as 875 hectares were prepared for clearing (stacking lines) in the PT Persada Era Agro Kencana concession. (Imagery © 2019 Planet Labs Inc.)

Further peatland development has taken place since September 6, 2019 and peatland fires can been observed with the concession without coincides with the period of land clearing. See additional Planet/fire spot imagery below.