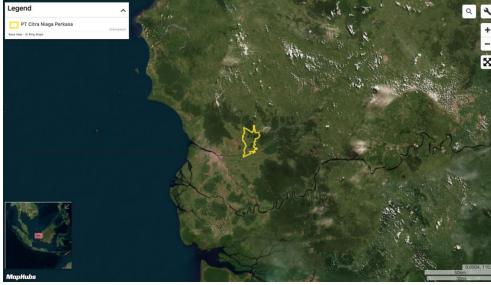

### **Group: Felda Global Ventures**

### PT Citra Niaga Perkasa

Concession location: (0.05, 109.551)

#### **Deforestation and/or peat development**

| Report    | Deforestation<br>(ha) | Peat<br>development<br>(ha) | Peat forest<br>development<br>(ha) | Clearance<br>prep/Stacking<br>lines (ha) | Time period                  |  |
|-----------|-----------------------|-----------------------------|------------------------------------|------------------------------------------|------------------------------|--|
| Report 20 | 4                     | -                           | -                                  |                                          | May 22 2019 - Aug 21<br>2019 |  |

Satellite imagery (see below) shows that between May 22, 2019 and August 21, 2019 a total of 4 hectares of forest were cleared in the PT Citra Niaga Perkasa concession. (Imagery © 2019 Planet Labs Inc.)

Clearance location: (0.052, 109.533)

Date: May 22, 2019

Date: August 21, 2019

### **Ownership Information**

PT Citra Niaga Perkasa is part of Felda Global Ventures (FGV) Group.<sup>6</sup>

| Supply<br>Chain<br>Links:<br>Traders | AAK | ADM | Cargill | Felda<br>IFFCO | Fuji<br>Oil | KLK | Louis<br>Dreyfus | Mewah | Musim Mas |
|--------------------------------------|-----|-----|---------|----------------|-------------|-----|------------------|-------|-----------|
| PT Citra<br>Niaga<br>Perkasa         |     |     |         |                |             |     |                  |       |           |
| Felda<br>Global<br>Ventures          | х   | x   | х       | х              | x           | х   | x                | x     | х         |