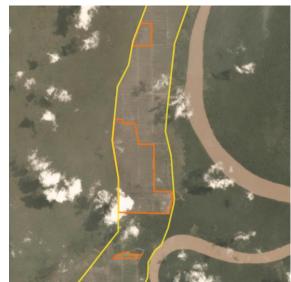

### **Group: Dharma Satya Nusantara**

PT Putra Utama Lestari (area 1)

Concession location: (-0.081, 115.766)

Satellite imagery (see below) shows that between May 20, 2019 and September 24, 2019 a total of 19 hectares of forest were cleared in the PT Putra Utama Lestari concession (area 1, northern concession). (Imagery © 2019 Planet Labs Inc.)

Clearance location: (0.199, 115.566)

Date: May 20, 2019

Date: September 24, 2019

Clearance location: (0.223, 115.576)

Date: May 20, 2019

Date: September 24, 2019

**Ownership Information** 

PT Putra Utama Lestari is part of Dharma Satya Nusantara (DSN) Group.<sup>1</sup>