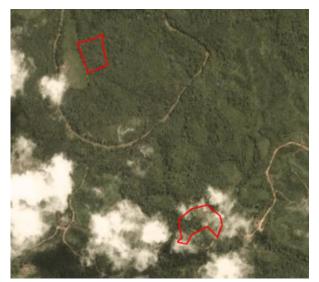

Satellite imagery (see below) shows that between May 7, 2019 and September 11, 2019 a total of 2 hectares of forest were cleared in the PT Putra Utama Lestari concession (area 2, middle concession). (Imagery © 2019 Planet Labs Inc.).

Clearance location: (-0.075, 115.766)

Date: May 7, 2019

Date: September 11, 2019