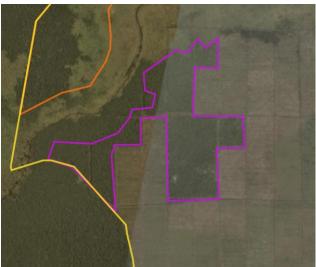

### **Group: Mulia Sawit**

PT Persada Era Agro Kencana Concession location: (-2.748, 113.266)

#### **Deforestation and/or peat development**

| Report            | Deforestation<br>(ha)     | Peat<br>development<br>(ha) | Peat forest<br>development<br>(ha) | Clearance<br>prep/Stacking<br>lines (ha) | Time period                                          |
|-------------------|---------------------------|-----------------------------|------------------------------------|------------------------------------------|------------------------------------------------------|
| Report 9          | -                         | -                           | 129                                | -                                        | Aug 27 – Sept 25, 2018                               |
| Report 10         | -                         | 383                         | -                                  | -                                        | Aug 27 – Oct 31, 2018                                |
| Report 11         | -                         | 200                         | 189                                | -                                        | Sept 25 – Dec 1, 2018<br>and Oct 31 – Dec 5,<br>2018 |
| Report 12         | -                         | -                           | 189                                | -                                        | Dec 5, 2018 – Jan 7,<br>2019                         |
| Report 15         | -                         | 419                         | 144                                | 188                                      | March 19 – May 4,<br>2019                            |
| Reports 16<br>-19 | Filtered GLAD alerts only |                             |                                    |                                          | April 19 – Aug 15,<br>2019                           |
| Report 20         | -                         | 1,958                       | 158                                | 875                                      | June 27, 2019 - Sept<br>6, 2019                      |

Satellite imagery (see below) shows that between June 27, 2019 and September 6, 2019 a total of 1,958 hectares of peat and 67 hectares of peat forest were developed, as well as 875 hectares were prepared for clearing (stacking lines) in the PT Persada Era Agro Kencana concession. (Imagery © 2019 Planet Labs Inc.)