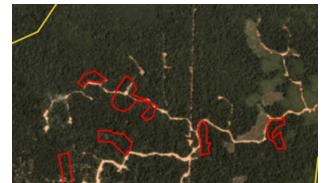

#### Additional cases identified using screened GLAD alerts

The following cases have been identified through screened GLAD alerts (see methodology below). As these cases are either repeat cases from previous Rapid Response reports or where Mighty Earth did not determine any supply chain links for these concessions/Groups, no Planet image analysis was conducted for these cases to save resources.

#### Methodology:

For Indonesia, GLAD alerts are screened using the Indonesia Ministry of Forestry and the Environment land cover dataset for 2017 which classifies existing palm oil plantations and primary and secondary forest. Hence, only GLAD alerts in primary and secondary forest according to that dataset are included.

For Malaysia, GLAD alerts are screened to exclude known plantation areas using the Global Forest Watch (GFW) plantations dataset. This automatically eliminates the most common false positives, i.e. the replanting of palm that existed prior to the year 2000.

| New Cases                        |                                    |                                           |                                   |                                    |  |  |
|----------------------------------|------------------------------------|-------------------------------------------|-----------------------------------|------------------------------------|--|--|
| Concession/<br>license area      | Group ownership                    | Area covered by screened GLAD alerts (ha) | Time period                       | Supply chain connection identified |  |  |
| PT Sebaung Sawit<br>Plantation   | Shanghai Xinjiu Chemical<br>Co Ltd | ~219                                      | August 15 - September 15, 2019    | None                               |  |  |
| PT Citrapermata<br>Serundung     | Unknown                            | ~53                                       | August 15 - September 15, 2019    | None                               |  |  |
| PT Lestari Subur<br>Indonesia    | Unknown                            | ~48                                       | August 15 - September 15, 2019    | None                               |  |  |
| PT Nunukan Bara<br>Sukses        | Pipit Group                        | ~16                                       | August 15 - September 15, 2019    | None                               |  |  |
| PT Tri Investama                 | Green Yield Pte Ltd                | ~42                                       | August 15 – September<br>15, 2019 | None                               |  |  |
| PT Perwita Citra<br>Nusantara    | PT Shield of Service TBK           | ~10                                       | August 15 – September<br>15, 2019 | None                               |  |  |
| PT Mitra Sawit<br>Makmur         | Mitra Jaya                         | ~48                                       | August 15 - September 15, 2019    | None                               |  |  |
| Koperasi Berkat<br>Mumpa Bersatu | Unknown                            | ~15                                       | August 15 - September 15, 2019    | None                               |  |  |
| Permodalan ASSAR<br>Sdn Bhd      | Unknown                            | ~6                                        | August 15 - September 15, 2019    | None                               |  |  |
| Miracle Harvest Sdn<br>Bhd       | Kwantas Corporation                | ~7                                        | August 15 - September 15, 2019    | None                               |  |  |