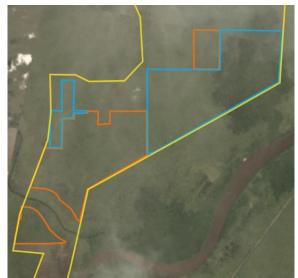

### **Group: Mulia Sawit**

PT Persada Era Agro Kencana Concession location: (-2.748, 113.266)

Satellite imagery (see below) shows that between June 27, 2019 and September 6, 2019 a total of 1,958 hectares of peat and 67 hectares of peat forest were developed, as well as 875 hectares were prepared for clearing (stacking lines) in the PT Persada Era Agro Kencana concession. (Imagery © 2019 Planet Labs Inc.)

Further peatland development has taken place since September 6, 2019 and peatland fires can been observed with the concession without coincides with the period of land clearing. See additional Planet/fire spot imagery below.