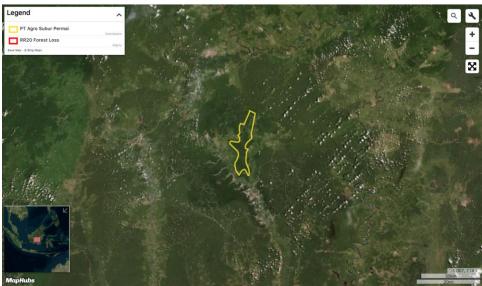

### PT Agro Subur Permai

Concession location: (-1.126,114.321)

#### **Deforestation and/or peat development**

| Report    | Deforestation<br>(ha) | Peat<br>development<br>(ha) | Peat forest<br>development<br>(ha) | Clearance<br>prep/Stacking<br>lines (ha) | Time period                    |
|-----------|-----------------------|-----------------------------|------------------------------------|------------------------------------------|--------------------------------|
| Report 20 | 105                   | -                           | -                                  | -                                        | Feb 20, 2019 - Aug<br>29, 2019 |

Satellite imagery (see below) shows that between February 20, 2019 and August 29, 2019 a total of 105 hectares of forest were cleared in the PT Agro Subur Permai concession. (Imagery © 2019 Planet Labs Inc.)