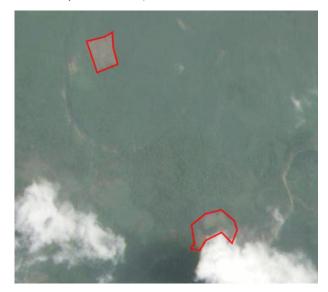

Satellite imagery (see below) shows that between May 20, 2019 and September 24, 2019 a total of 19 hectares of forest were cleared in the PT Putra Utama Lestari concession (area 1, northern concession). (Imagery © 2019 Planet Labs Inc.)

Clearance location: (0.199, 115.566)

Date: May 20, 2019

Date: September 24, 2019

Clearance location: (0.223, 115.576)

Date: May 20, 2019

Date: September 24, 2019

**Ownership Information** 

PT Putra Utama Lestari is part of Dharma Satya Nusantara (DSN) Group.<sup>1</sup>