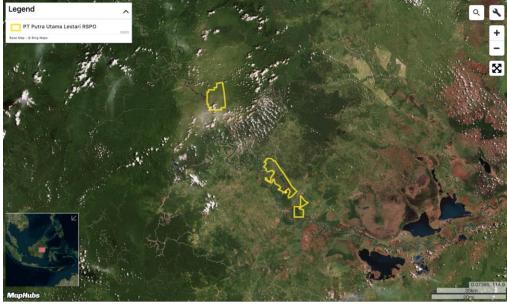

### **Group: Dharma Satya Nusantara**

PT Putra Utama Lestari (area 1)

Concession location: (-0.081, 115.766)

Satellite imagery (see below) shows that between May 20, 2019 and September 24, 2019 a total of 19 hectares of forest were cleared in the PT Putra Utama Lestari concession (area 1, northern concession). (Imagery © 2019 Planet Labs Inc.)

Clearance location: (0.199, 115.566)

Date: May 20, 2019

Date: September 24, 2019

Clearance location: (0.223, 115.576)

Date: May 20, 2019

Date: September 24, 2019

**Ownership Information** 

PT Putra Utama Lestari is part of Dharma Satya Nusantara (DSN) Group.<sup>1</sup>