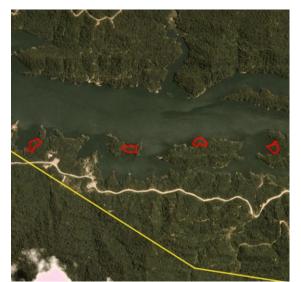

Satellite imagery (see below) shows that between June 27, 2019 and September 6, 2019 a total of 1,958 hectares of peat and 67 hectares of peat forest were developed, as well as 875 hectares were prepared for clearing (stacking lines) in the PT Persada Era Agro Kencana concession. (Imagery © 2019 Planet Labs Inc.)

Further peatland development has taken place since September 6, 2019 and peatland fires can been observed with the concession without coincides with the period of land clearing. See additional Planet/fire spot imagery below.