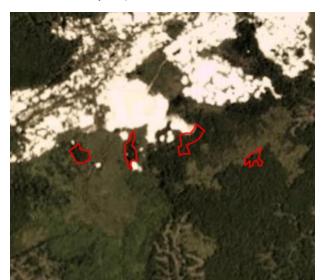

#### **Deforestation and/or peat development**

| Report            | Deforestation<br>(ha)     | Peat<br>development<br>(ha) | Peat forest<br>development<br>(ha) | Clearance<br>prep/Stacking<br>lines (ha) | Time period                                          |
|-------------------|---------------------------|-----------------------------|------------------------------------|------------------------------------------|------------------------------------------------------|
| Report 9          | -                         | -                           | 129                                | -                                        | Aug 27 – Sept 25, 2018                               |
| Report 10         | -                         | 383                         | -                                  | -                                        | Aug 27 – Oct 31, 2018                                |
| Report 11         | -                         | 200                         | 189                                | -                                        | Sept 25 – Dec 1, 2018<br>and Oct 31 – Dec 5,<br>2018 |
| Report 12         | -                         | -                           | 189                                | -                                        | Dec 5, 2018 – Jan 7,<br>2019                         |
| Report 15         | -                         | 419                         | 144                                | 188                                      | March 19 – May 4,<br>2019                            |
| Reports 16<br>-19 | Filtered GLAD alerts only |                             |                                    |                                          | April 19 – Aug 15,<br>2019                           |
| Report 20         | -                         | 1,958                       | 158                                | 875                                      | June 27, 2019 - Sept<br>6, 2019                      |

Satellite imagery (see below) shows that between June 27, 2019 and September 6, 2019 a total of 1,958 hectares of peat and 67 hectares of peat forest were developed, as well as 875 hectares were prepared for clearing (stacking lines) in the PT Persada Era Agro Kencana concession. (Imagery © 2019 Planet Labs Inc.)

Further peatland development has taken place since September 6, 2019 and peatland fires can been observed with the concession without coincides with the period of land clearing. See additional Planet/fire spot imagery below.