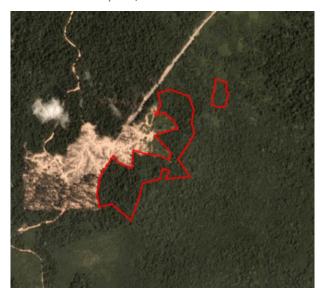

Satellite imagery (see below) shows that between June 27, 2019 and September 6, 2019 a total of 1,958 hectares of peat and 67 hectares of peat forest were developed, as well as 875 hectares were prepared for clearing (stacking lines) in the PT Persada Era Agro Kencana concession. (Imagery © 2019 Planet Labs Inc.)

Further peatland development has taken place since September 6, 2019 and peatland fires can been observed with the concession without coincides with the period of land clearing. See additional Planet/fire spot imagery below.

## **Alert Imagery (before and after satellite images)** Clearance location: (-2.867, 113.229)

Date: January 27, 2019

Date: September 6, 2019

Clearance location: (-2.832, 113.241)

Date: January 27, 2019

Date: September 6, 2019

## **Alert Imagery (before and after satellite images)** Clearance location: (-2.737, 113.264)

Date: January 27, 2019

Date: September 6, 2019

Clearance location: (-2.704, 113.275)

Date: January 27, 2019

Date: September 6, 2019