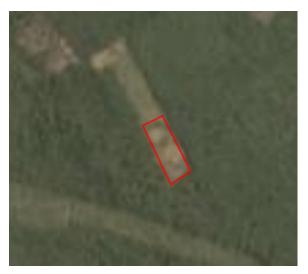

### **Group: Surya Dumai**

PT Kalimantan Agro Kencana

Concession location: (1.751, 118.018)

### **Deforestation and/or peat development**

| Report    | Deforestation<br>(ha) | Peat<br>development<br>(ha) | Peat forest<br>development<br>(ha) | Clearance<br>prep/Stacking<br>lines (ha) | Time period                           |
|-----------|-----------------------|-----------------------------|------------------------------------|------------------------------------------|---------------------------------------|
| Report 20 | -                     | -                           | -                                  | 266                                      | April 8, 2019 -<br>September 11, 2019 |

Satellite imagery (see below) shows that between April 8, 2019 and September 11, 2019 a total of 266 hectares were prepared for clearing (stacking lines) in the PT Kalimantan Agro Kencana concession. (Imagery © 2019 Planet Labs Inc.)

Clearance location: (1.754, 118.012)

Date: April 8, 2019

Date: September 7, 2019