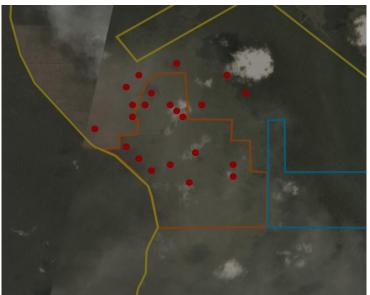

### **Group: Mulia Sawit**

PT Persada Era Agro Kencana Concession location: (-2.748, 113.266)

Satellite imagery (see below) shows that between June 27, 2019 and September 6, 2019 a total of 1,958 hectares of peat and 67 hectares of peat forest were developed, as well as 875 hectares were prepared for clearing (stacking lines) in the PT Persada Era Agro Kencana concession. (Imagery © 2019 Planet Labs Inc.)

Further peatland development has taken place since September 6, 2019 and peatland fires can been observed with the concession without coincides with the period of land clearing. See additional Planet/fire spot imagery below.

#### Fire Hotspot data (before and after satellite images)

Coordinates: (-2.618, 113.289)

Date: January 27, 2019

Date: September 6, 2019

Zoom of Planet image showing smoke from burning peatland

Coordinates: (-2.878, 113.256)