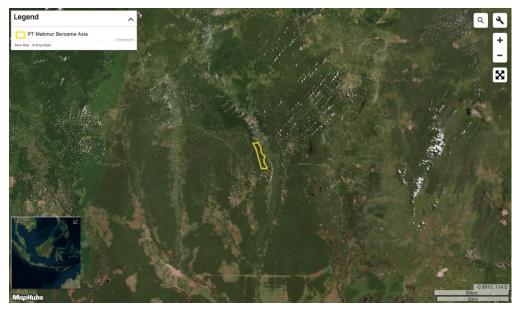

### PT Makmur Bersama Asia

Concession location: (-1.566, 114.429)

#### **Deforestation and/or peat development**

| Report    | Deforestation<br>(ha) | Peat<br>development<br>(ha) | Peat forest<br>development<br>(ha) | Clearance<br>prep/Stacking<br>lines (ha) | Time period                    |  |
|-----------|-----------------------|-----------------------------|------------------------------------|------------------------------------------|--------------------------------|--|
| Report 20 | 2                     | -                           | -                                  | -                                        | Feb 20, 2019 - Aug<br>30, 2019 |  |

Satellite imagery (see below) shows that between February 20, 2019 and August 30, 2019 a total of 2 hectares of forest were cleared in the PT Makmur Bersama Asia concession. (Imagery © 2019 Planet Labs Inc.)