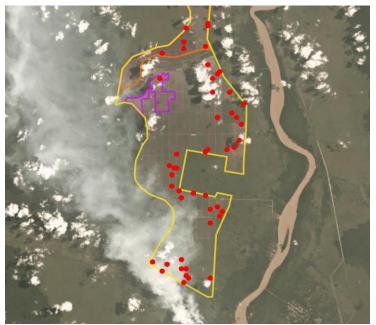

Satellite imagery (see below) shows that between June 27, 2019 and September 6, 2019 a total of 1,958 hectares of peat and 67 hectares of peat forest were developed, as well as 875 hectares were prepared for clearing (stacking lines) in the PT Persada Era Agro Kencana concession. (Imagery © 2019 Planet Labs Inc.)

Further peatland development has taken place since September 6, 2019 and peatland fires can been observed with the concession without coincides with the period of land clearing. See additional Planet/fire spot imagery below.