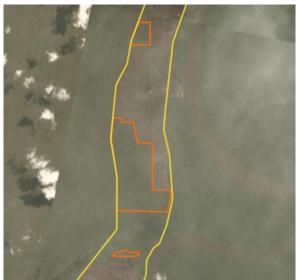

### **Group: Mulia Sawit**

PT Persada Era Agro Kencana Concession location: (-2.748, 113.266)

#### **Deforestation and/or peat development**

| Report            | Deforestation<br>(ha)     | Peat<br>development<br>(ha) | Peat forest<br>development<br>(ha) | Clearance<br>prep/Stacking<br>lines (ha) | Time period                                          |
|-------------------|---------------------------|-----------------------------|------------------------------------|------------------------------------------|------------------------------------------------------|
| Report 9          | -                         | -                           | 129                                | -                                        | Aug 27 – Sept 25, 2018                               |
| Report 10         | -                         | 383                         | -                                  | -                                        | Aug 27 – Oct 31, 2018                                |
| Report 11         | -                         | 200                         | 189                                | -                                        | Sept 25 – Dec 1, 2018<br>and Oct 31 – Dec 5,<br>2018 |
| Report 12         | -                         | -                           | 189                                | -                                        | Dec 5, 2018 – Jan 7,<br>2019                         |
| Report 15         | -                         | 419                         | 144                                | 188                                      | March 19 – May 4,<br>2019                            |
| Reports 16<br>-19 | Filtered GLAD alerts only |                             |                                    |                                          | April 19 – Aug 15,<br>2019                           |
| Report 20         | -                         | 1,958                       | 158                                | 875                                      | June 27, 2019 - Sept<br>6, 2019                      |

Satellite imagery (see below) shows that between June 27, 2019 and September 6, 2019 a total of 1,958 hectares of peat and 67 hectares of peat forest were developed, as well as 875 hectares were prepared for clearing (stacking lines) in the PT Persada Era Agro Kencana concession. (Imagery © 2019 Planet Labs Inc.)

Further peatland development has taken place since September 6, 2019 and peatland fires can been observed with the concession without coincides with the period of land clearing. See additional Planet/fire spot imagery below.