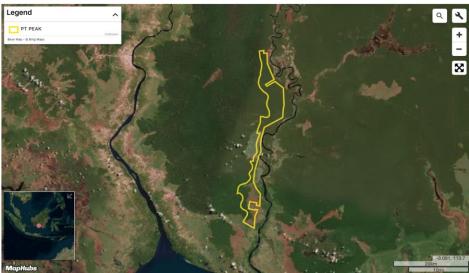

### **Group: Mulia Sawit**

PT Persada Era Agro Kencana Concession location: (-2.748, 113.266)

#### **Deforestation and/or peat development**

| Report            | Deforestation<br>(ha)     | Peat<br>development<br>(ha) | Peat forest<br>development<br>(ha) | Clearance<br>prep/Stacking<br>lines (ha) | Time period                                          |
|-------------------|---------------------------|-----------------------------|------------------------------------|------------------------------------------|------------------------------------------------------|
| Report 9          | -                         | -                           | 129                                | -                                        | Aug 27 – Sept 25, 2018                               |
| Report 10         | -                         | 383                         | -                                  | -                                        | Aug 27 – Oct 31, 2018                                |
| Report 11         | -                         | 200                         | 189                                | -                                        | Sept 25 – Dec 1, 2018<br>and Oct 31 – Dec 5,<br>2018 |
| Report 12         | -                         | -                           | 189                                | -                                        | Dec 5, 2018 – Jan 7,<br>2019                         |
| Report 15         | -                         | 419                         | 144                                | 188                                      | March 19 – May 4,<br>2019                            |
| Reports 16<br>-19 | Filtered GLAD alerts only |                             |                                    |                                          | April 19 – Aug 15,<br>2019                           |
| Report 20         | -                         | 1,958                       | 158                                | 875                                      | June 27, 2019 - Sept<br>6, 2019                      |

Satellite imagery (see below) shows that between June 27, 2019 and September 6, 2019 a total of 1,958 hectares of peat and 67 hectares of peat forest were developed, as well as 875 hectares were prepared for clearing (stacking lines) in the PT Persada Era Agro Kencana concession. (Imagery © 2019 Planet Labs Inc.)