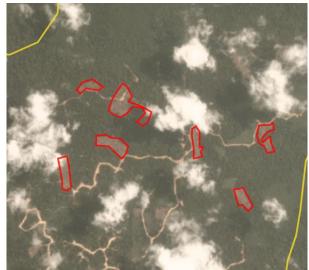

#### **Deforestation and/or peat development**

| Report            | Deforestation<br>(ha)     | Peat<br>development<br>(ha) | Peat forest<br>development<br>(ha) | Clearance<br>prep/Stacking<br>lines (ha) | Time period                                          |
|-------------------|---------------------------|-----------------------------|------------------------------------|------------------------------------------|------------------------------------------------------|
| Report 9          | -                         | -                           | 129                                | -                                        | Aug 27 – Sept 25, 2018                               |
| Report 10         | -                         | 383                         | -                                  | -                                        | Aug 27 – Oct 31, 2018                                |
| Report 11         | -                         | 200                         | 189                                | -                                        | Sept 25 – Dec 1, 2018<br>and Oct 31 – Dec 5,<br>2018 |
| Report 12         | -                         | -                           | 189                                | -                                        | Dec 5, 2018 – Jan 7,<br>2019                         |
| Report 15         | -                         | 419                         | 144                                | 188                                      | March 19 – May 4,<br>2019                            |
| Reports 16<br>-19 | Filtered GLAD alerts only |                             |                                    |                                          | April 19 – Aug 15,<br>2019                           |
| Report 20         | -                         | 1,958                       | 158                                | 875                                      | June 27, 2019 - Sept<br>6, 2019                      |

Satellite imagery (see below) shows that between June 27, 2019 and September 6, 2019 a total of 1,958 hectares of peat and 67 hectares of peat forest were developed, as well as 875 hectares were prepared for clearing (stacking lines) in the PT Persada Era Agro Kencana concession. (Imagery © 2019 Planet Labs Inc.)

Further peatland development has taken place since September 6, 2019 and peatland fires can been observed with the concession without coincides with the period of land clearing. See additional Planet/fire spot imagery below.