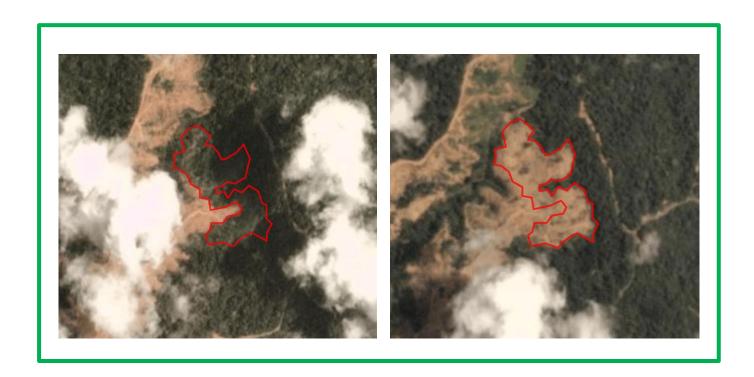

Satellite imagery (see below) shows that between May 20, 2019 and September 24, 2019 a total of 19 hectares of forest were cleared in the PT Putra Utama Lestari concession (area 1, northern concession). (Imagery © 2019 Planet Labs Inc.)

Clearance location: (0.199, 115.566)

Date: May 20, 2019

Date: September 24, 2019

Clearance location: (0.223, 115.576)

Date: May 20, 2019

Date: September 24, 2019

**Ownership Information** 

PT Putra Utama Lestari is part of Dharma Satya Nusantara (DSN) Group.<sup>1</sup>