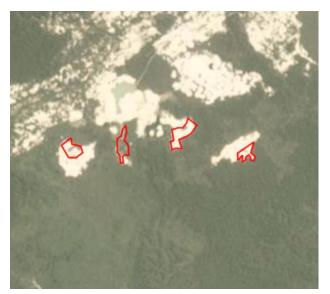

### **Group: Dharma Satya Nusantara**

PT Putra Utama Lestari (area 1)

Concession location: (-0.081, 115.766)

#### **Deforestation and/or peat development**

| Report    | Deforestation<br>(ha) | Peat<br>development<br>(ha) | development development |   | Time period                     |  |
|-----------|-----------------------|-----------------------------|-------------------------|---|---------------------------------|--|
| Report 20 | 19                    | -                           | -                       | - | May 20, 2019 - Sept<br>24, 2019 |  |

Satellite imagery (see below) shows that between May 20, 2019 and September 24, 2019 a total of 19 hectares of forest were cleared in the PT Putra Utama Lestari concession (area 1, northern concession). (Imagery © 2019 Planet Labs Inc.)

Clearance location: (0.199, 115.566)

Date: May 20, 2019

Date: September 24, 2019

Clearance location: (0.223, 115.576)

Date: May 20, 2019

Date: September 24, 2019

**Ownership Information** 

PT Putra Utama Lestari is part of Dharma Satya Nusantara (DSN) Group.<sup>1</sup>