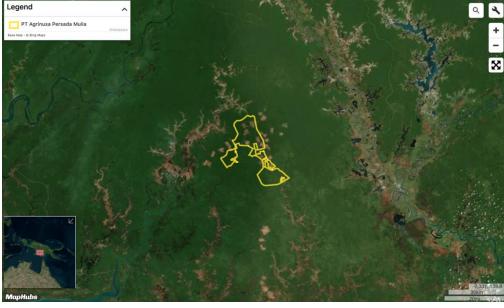

#### **Cases identified using Planet imagery**

| Indonesian Companies                                          |                |
|---------------------------------------------------------------|----------------|
| Dharma Satya Nusantara: PT Putra Utama Lestari (area 1)       | 5              |
| Dharma Satya Nusantara: PT Putra Utama Lestari (area 2)       | 8              |
| GAMA Group: PT Agrinusa Persada Mulia                         | 11             |
| STH Group: PT Makmur Bersama Asia                             | 14             |
| Felda Global Ventures: PT Citra Niaga Perkasa                 | 17             |
| Surya Dumai: PT Kalimantan Agro Kencana                       | 20             |
| Salim Group: PT Agro Subur Permai                             | 23             |
| Mulia Sawit: PT Persada Era Agro Kencana                      | 28             |
| Malaysian Companies                                           | 34             |
| Shin Yang: Dataran Seping Sdn Bhd (Adam Oil Palm Estate)      |                |
| Additional cases identified using filtered GLAI               | <u>Dalerts</u> |
| New Cases                                                     |                |
| Shanghai Xinjiu Chemical Co Ltd: PT Sebaung Sawit Plantation  |                |
| Unknown Group: PT Citrapermata Serundung                      | 37             |
| Unknown Group: PT Lestari Subur Indonesia                     | 37             |
| Pipit Group: PT Nunukan Bara Sukses                           | 37             |
| Green Yield Pte Ltd: PT Tri Investama                         | 37             |
| PT Shield of Service TBK: PT Perwita Citra Nusantara          | 37             |
| Mitra Jaya Group: PT Mitra Sawit Makmur                       | 37             |
| Unknown Group: Koperasi Berkat Mumpa Bersatu                  | 37             |
| Unknown Group: Permodalan ASSAR Sdn Bhd                       | 37             |
| Kwantas Corporation: Miracle Harvest Sdn Bhd                  | 37             |
|                                                               | 37             |
| Repeat Cases                                                  |                |
| PT Bakrie Sumatra Plantations Tbk : PT Menthobi Mitra Lestari | 38             |
| Mulia Sawit Group: PT Persada Era Agro Kencana                | 38             |