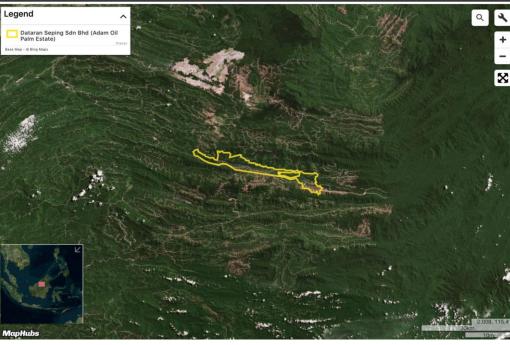

### **Group: Shin Yang**

Dataran Seping Sdn Bhd (Adam Oil Palm Estate)

Concession location: (2.517. 114.621)

#### **Deforestation and/or peat development**

| Report    | Deforestation<br>(ha) | Peat<br>development<br>(ha) | Peat forest<br>development<br>(ha) | Clearance<br>prep/Stacking<br>lines (ha) | Time period                       |
|-----------|-----------------------|-----------------------------|------------------------------------|------------------------------------------|-----------------------------------|
| Report 20 | 4                     | -                           | -                                  | -                                        | April 22, 2019 - Sept<br>23, 2019 |

Satellite imagery (see below) shows that between April 22, 2019 and September 23, 2019 a total of 4 hectares of forest were cleared in the Dataran Seping Sdn Bhd concession. (Imagery © 2019 Planet Labs Inc.)

Clearance location: (2.523, 114.542)

Date: April 22, 2019