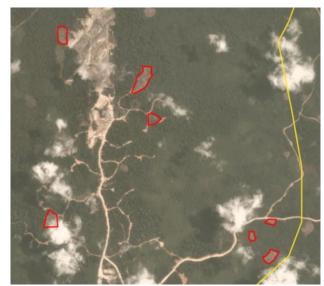

#### Additional cases identified using screened GLAD alerts

The following cases have been identified through screened GLAD alerts (see methodology below). As these cases are either repeat cases from previous Rapid Response reports or where Mighty Earth did not determine any supply chain links for these concessions/Groups, no Planet image analysis was conducted for these cases to save resources.

#### Methodology:

For Indonesia, GLAD alerts are screened using the Indonesia Ministry of Forestry and the Environment land cover dataset for 2017 which classifies existing palm oil plantations and primary and secondary forest. Hence, only GLAD alerts in primary and secondary forest according to that dataset are included.

For Malaysia, GLAD alerts are screened to exclude known plantation areas using the Global Forest Watch (GFW) plantations dataset. This automatically eliminates the most common false positives, i.e. the replanting of palm that existed prior to the year 2000.

| New Cases                        |                                    |                                           |                                   |                                    |  |  |
|----------------------------------|------------------------------------|-------------------------------------------|-----------------------------------|------------------------------------|--|--|
| Concession/<br>license area      | Group ownership                    | Area covered by screened GLAD alerts (ha) | Time period                       | Supply chain connection identified |  |  |
| PT Sebaung Sawit<br>Plantation   | Shanghai Xinjiu Chemical<br>Co Ltd | ~219                                      | August 15 - September 15, 2019    | None                               |  |  |
| PT Citrapermata<br>Serundung     | Unknown                            | ~53                                       | August 15 - September 15, 2019    | None                               |  |  |
| PT Lestari Subur<br>Indonesia    | Unknown                            | ~48                                       | August 15 - September 15, 2019    | None                               |  |  |
| PT Nunukan Bara<br>Sukses        | Pipit Group                        | ~16                                       | August 15 - September 15, 2019    | None                               |  |  |
| PT Tri Investama                 | Green Yield Pte Ltd                | ~42                                       | August 15 – September<br>15, 2019 | None                               |  |  |
| PT Perwita Citra<br>Nusantara    | PT Shield of Service TBK           | ~10                                       | August 15 – September<br>15, 2019 | None                               |  |  |
| PT Mitra Sawit<br>Makmur         | Mitra Jaya                         | ~48                                       | August 15 - September 15, 2019    | None                               |  |  |
| Koperasi Berkat<br>Mumpa Bersatu | Unknown                            | ~15                                       | August 15 - September 15, 2019    | None                               |  |  |
| Permodalan ASSAR<br>Sdn Bhd      | Unknown                            | ~6                                        | August 15 - September 15, 2019    | None                               |  |  |
| Miracle Harvest Sdn<br>Bhd       | Kwantas Corporation                | ~7                                        | August 15 - September 15, 2019    | None                               |  |  |