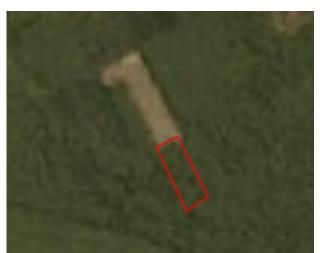

### **Group: Shin Yang**

Dataran Seping Sdn Bhd (Adam Oil Palm Estate)

Concession location: (2.517. 114.621)

#### **Deforestation and/or peat development**

| Report    | Deforestation<br>(ha) | Peat<br>development<br>(ha) | Peat forest<br>development<br>(ha) | Clearance<br>prep/Stacking<br>lines (ha) | Time period                       |
|-----------|-----------------------|-----------------------------|------------------------------------|------------------------------------------|-----------------------------------|
| Report 20 | 4                     | -                           | -                                  | -                                        | April 22, 2019 - Sept<br>23, 2019 |

Satellite imagery (see below) shows that between April 22, 2019 and September 23, 2019 a total of 4 hectares of forest were cleared in the Dataran Seping Sdn Bhd concession. (Imagery © 2019 Planet Labs Inc.)

Clearance location: (2.523, 114.542)

Date: April 22, 2019