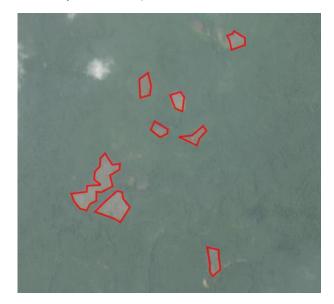

Satellite imagery (see below) shows that between June 27, 2019 and September 6, 2019 a total of 1,958 hectares of peat and 67 hectares of peat forest were developed, as well as 875 hectares were prepared for clearing (stacking lines) in the PT Persada Era Agro Kencana concession. (Imagery © 2019 Planet Labs Inc.)

Further peatland development has taken place since September 6, 2019 and peatland fires can been observed with the concession without coincides with the period of land clearing. See additional Planet/fire spot imagery below.

## **Alert Imagery (before and after satellite images)** Clearance location: (-2.867, 113.229)

Date: January 27, 2019

Date: September 6, 2019

Clearance location: (-2.832, 113.241)

Date: January 27, 2019

Date: September 6, 2019

## **Alert Imagery (before and after satellite images)** Clearance location: (-2.737, 113.264)

Date: January 27, 2019

Date: September 6, 2019

Clearance location: (-2.704, 113.275)

Date: January 27, 2019

Date: September 6, 2019