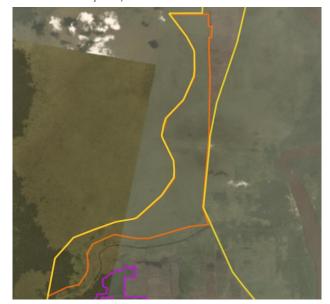

### **Group: Mulia Sawit**

PT Persada Era Agro Kencana Concession location: (-2.748, 113.266)

#### **Deforestation and/or peat development**

| Report            | Deforestation<br>(ha)     | Peat<br>development<br>(ha) | Peat forest<br>development<br>(ha) | Clearance<br>prep/Stacking<br>lines (ha) | Time period                                          |
|-------------------|---------------------------|-----------------------------|------------------------------------|------------------------------------------|------------------------------------------------------|
| Report 9          | -                         | -                           | 129                                | -                                        | Aug 27 – Sept 25, 2018                               |
| Report 10         | -                         | 383                         | -                                  | -                                        | Aug 27 – Oct 31, 2018                                |
| Report 11         | -                         | 200                         | 189                                | -                                        | Sept 25 – Dec 1, 2018<br>and Oct 31 – Dec 5,<br>2018 |
| Report 12         | -                         | -                           | 189                                | -                                        | Dec 5, 2018 – Jan 7,<br>2019                         |
| Report 15         | -                         | 419                         | 144                                | 188                                      | March 19 – May 4,<br>2019                            |
| Reports 16<br>-19 | Filtered GLAD alerts only |                             |                                    |                                          | April 19 – Aug 15,<br>2019                           |
| Report 20         | -                         | 1,958                       | 158                                | 875                                      | June 27, 2019 - Sept<br>6, 2019                      |

Satellite imagery (see below) shows that between June 27, 2019 and September 6, 2019 a total of 1,958 hectares of peat and 67 hectares of peat forest were developed, as well as 875 hectares were prepared for clearing (stacking lines) in the PT Persada Era Agro Kencana concession. (Imagery © 2019 Planet Labs Inc.)

Further peatland development has taken place since September 6, 2019 and peatland fires can been observed with the concession without coincides with the period of land clearing. See additional Planet/fire spot imagery below.