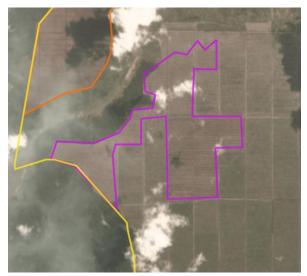

### **Group: Mulia Sawit**

PT Persada Era Agro Kencana Concession location: (-2.748, 113.266)

#### **Deforestation and/or peat development**

| Report            | Deforestation<br>(ha)     | Peat<br>development<br>(ha) | Peat forest<br>development<br>(ha) | Clearance<br>prep/Stacking<br>lines (ha) | Time period                                          |
|-------------------|---------------------------|-----------------------------|------------------------------------|------------------------------------------|------------------------------------------------------|
| Report 9          | -                         | -                           | 129                                | -                                        | Aug 27 – Sept 25, 2018                               |
| Report 10         | -                         | 383                         | -                                  | -                                        | Aug 27 – Oct 31, 2018                                |
| Report 11         | -                         | 200                         | 189                                | -                                        | Sept 25 – Dec 1, 2018<br>and Oct 31 – Dec 5,<br>2018 |
| Report 12         | -                         | -                           | 189                                | -                                        | Dec 5, 2018 – Jan 7,<br>2019                         |
| Report 15         | -                         | 419                         | 144                                | 188                                      | March 19 – May 4,<br>2019                            |
| Reports 16<br>-19 | Filtered GLAD alerts only |                             |                                    |                                          | April 19 – Aug 15,<br>2019                           |
| Report 20         | -                         | 1,958                       | 158                                | 875                                      | June 27, 2019 - Sept<br>6, 2019                      |

Satellite imagery (see below) shows that between June 27, 2019 and September 6, 2019 a total of 1,958 hectares of peat and 67 hectares of peat forest were developed, as well as 875 hectares were prepared for clearing (stacking lines) in the PT Persada Era Agro Kencana concession. (Imagery © 2019 Planet Labs Inc.)

Further peatland development has taken place since September 6, 2019 and peatland fires can been observed with the concession without coincides with the period of land clearing. See additional Planet/fire spot imagery below.