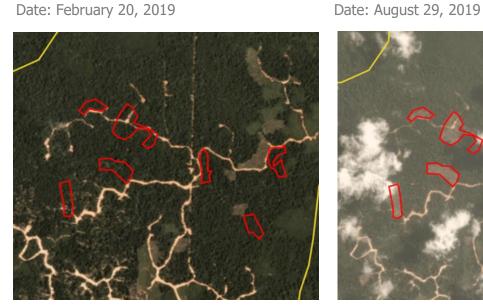

#### **Deforestation and/or peat development**

| Report    | Deforestation<br>(ha) | Peat<br>development<br>(ha) | Peat forest<br>development<br>(ha) | Clearance<br>prep/Stacking<br>lines (ha) | Time period                    |
|-----------|-----------------------|-----------------------------|------------------------------------|------------------------------------------|--------------------------------|
| Report 20 | 105                   | -                           | -                                  | -                                        | Feb 20, 2019 - Aug<br>29, 2019 |

Satellite imagery (see below) shows that between February 20, 2019 and August 29, 2019 a total of 105 hectares of forest were cleared in the PT Agro Subur Permai concession. (Imagery © 2019 Planet Labs Inc.)

Clearance location: (-1.083,114.336)

Date: February 20, 2019

Date: August 29, 2019

Clearance location: (-1.032, 114.346)

Date: February 20, 2019

Date: August 29, 2019

Clearance location: (-1.129,114.318)

Date: February 20, 2019

Date: August 29, 2019

Clearance location: (-1.232, 114.32)

Date: February 20, 2019

Date: August 29, 2019

Clearance location: (-1.181,114.321)

Date: February 20, 2019