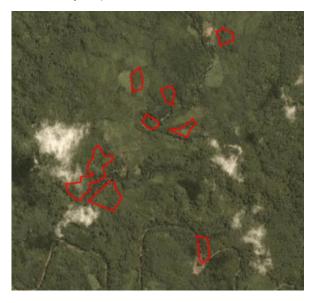

Satellite imagery (see below) shows that between February 20, 2019 and August 29, 2019 a total of 105 hectares of forest were cleared in the PT Agro Subur Permai concession. (Imagery © 2019 Planet Labs Inc.)

Clearance location: (-1.083,114.336)

Date: February 20, 2019

Date: August 29, 2019

Clearance location: (-1.032, 114.346)

Date: February 20, 2019

Date: August 29, 2019

Clearance location: (-1.129,114.318)

Date: February 20, 2019

Date: August 29, 2019

Clearance location: (-1.232, 114.32)

Date: February 20, 2019

Date: August 29, 2019

Clearance location: (-1.181,114.321)

Date: February 20, 2019