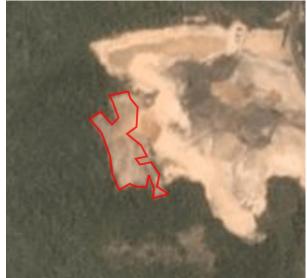

### **Group: Dharma Satya Nusantara**

PT Putra Utama Lestari (area 1)

Concession location: (-0.081, 115.766)

Satellite imagery (see below) shows that between May 20, 2019 and September 24, 2019 a total of 19 hectares of forest were cleared in the PT Putra Utama Lestari concession (area 1, northern concession). (Imagery © 2019 Planet Labs Inc.)

Clearance location: (0.199, 115.566)

Date: May 20, 2019

Date: September 24, 2019

Clearance location: (0.223, 115.576)

Date: May 20, 2019

Date: September 24, 2019

**Ownership Information** 

PT Putra Utama Lestari is part of Dharma Satya Nusantara (DSN) Group.<sup>1</sup>