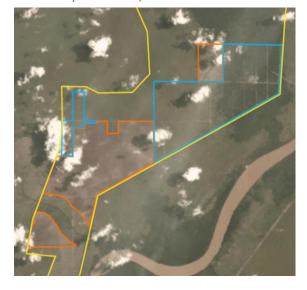

### **Group: Mulia Sawit**

PT Persada Era Agro Kencana Concession location: (-2.748, 113.266)

Satellite imagery (see below) shows that between June 27, 2019 and September 6, 2019 a total of 1,958 hectares of peat and 67 hectares of peat forest were developed, as well as 875 hectares were prepared for clearing (stacking lines) in the PT Persada Era Agro Kencana concession. (Imagery © 2019 Planet Labs Inc.)

Further peatland development has taken place since September 6, 2019 and peatland fires can been observed with the concession without coincides with the period of land clearing. See additional Planet/fire spot imagery below.