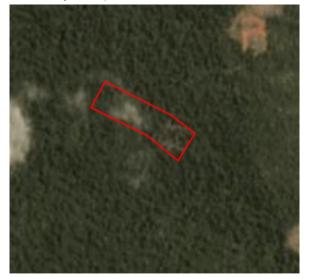

# PT Agrinusa Persada Mulia Concession location: (-7.439, 140.693)

Satellite imagery (see below) shows that between April 19, 2019 and September 1, 2019 a total of 8 hectares of forest were cleared in the PT Agrinusa Persada Mulia concession. (Imagery © 2019 Planet Labs Inc.)

Clearance location: (-7.387, 140.644)

Date: April 19, 2019

Date: September 1, 2019

Clearance location: (-7.4, 140.65)

Date: April 19, 2019

Date: September 1, 2019

### **Ownership Information**

PT Agrinusa Persada Mulia is part of the GAMA Group.<sup>4</sup>

<sup>4.</sup> GAMA Group press release, <a href="http://gamaplantation.com/assets/gama-files/pressrelease/310818-gama-papua-entities.pdf">http://gamaplantation.com/assets/gama-files/pressrelease/310818-gama-papua-entities.pdf</a>