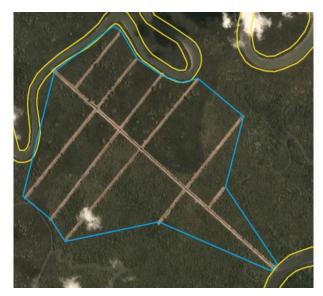

### PT Agro Subur Permai

Concession location: (-1.126,114.321)

#### **Deforestation and/or peat development**

| Report    | Deforestation<br>(ha) | Peat<br>development<br>(ha) | Peat forest<br>development<br>(ha) | Clearance<br>prep/Stacking<br>lines (ha) | Time period                    |
|-----------|-----------------------|-----------------------------|------------------------------------|------------------------------------------|--------------------------------|
| Report 20 | 105                   | -                           | -                                  | -                                        | Feb 20, 2019 - Aug<br>29, 2019 |

Satellite imagery (see below) shows that between February 20, 2019 and August 29, 2019 a total of 105 hectares of forest were cleared in the PT Agro Subur Permai concession. (Imagery © 2019 Planet Labs Inc.)

Clearance location: (-1.083,114.336)

Date: February 20, 2019

Date: August 29, 2019

Clearance location: (-1.032, 114.346)

Date: February 20, 2019

Date: August 29, 2019

Clearance location: (-1.129,114.318)

Date: February 20, 2019

Date: August 29, 2019

Clearance location: (-1.232, 114.32)

Date: February 20, 2019

Date: August 29, 2019

Clearance location: (-1.181,114.321)

Date: February 20, 2019