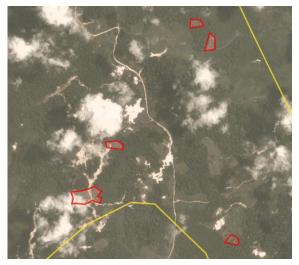

#### Fire Hotspot data (before and after satellite images)

Coordinates: (-2.618, 113.289)

Date: January 27, 2019

Date: September 6, 2019

Zoom of Planet image showing smoke from burning peatland

Coordinates: (-2.878, 113.256)

Date: January 27, 2019

Date: September 6, 2019