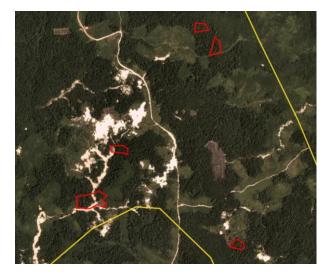

## **Alert Imagery (before and after satellite images)** Clearance location: (-2.867, 113.229)

Date: January 27, 2019

Date: September 6, 2019

Clearance location: (-2.832, 113.241)

Date: January 27, 2019

Date: September 6, 2019

## **Alert Imagery (before and after satellite images)** Clearance location: (-2.737, 113.264)

Date: January 27, 2019

Date: September 6, 2019

Clearance location: (-2.704, 113.275)

Date: January 27, 2019

Date: September 6, 2019