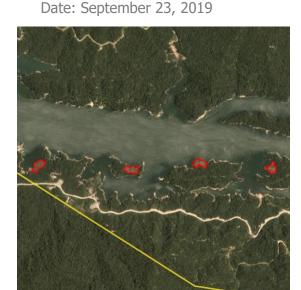

Satellite imagery (see below) shows that between June 27, 2019 and September 6, 2019 a total of 1,958 hectares of peat and 67 hectares of peat forest were developed, as well as 875 hectares were prepared for clearing (stacking lines) in the PT Persada Era Agro Kencana concession. (Imagery © 2019 Planet Labs Inc.)

Further peatland development has taken place since September 6, 2019 and peatland fires can been observed with the concession without coincides with the period of land clearing. See additional Planet/fire spot imagery below.

#### Fire Hotspot data (before and after satellite images)

Coordinates: (-2.618, 113.289)

Date: January 27, 2019

Date: September 6, 2019

Zoom of Planet image showing smoke from burning peatland

Coordinates: (-2.878, 113.256)

Date: January 27, 2019

Date: September 6, 2019