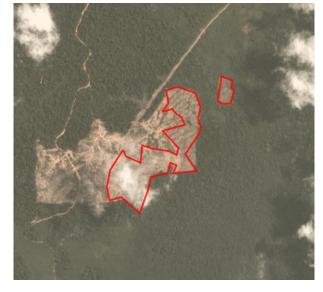

Satellite imagery (see below) shows that between June 27, 2019 and September 6, 2019 a total of 1,958 hectares of peat and 67 hectares of peat forest were developed, as well as 875 hectares were prepared for clearing (stacking lines) in the PT Persada Era Agro Kencana concession. (Imagery © 2019 Planet Labs Inc.)

Further peatland development has taken place since September 6, 2019 and peatland fires can been observed with the concession without coincides with the period of land clearing. See additional Planet/fire spot imagery below.

## **Alert Imagery (before and after satellite images)** Clearance location: (-2.867, 113.229)

Date: January 27, 2019

Date: September 6, 2019

Clearance location: (-2.832, 113.241)

Date: January 27, 2019

Date: September 6, 2019

## **Alert Imagery (before and after satellite images)** Clearance location: (-2.737, 113.264)

Date: January 27, 2019

Date: September 6, 2019

Clearance location: (-2.704, 113.275)

Date: January 27, 2019

Date: September 6, 2019