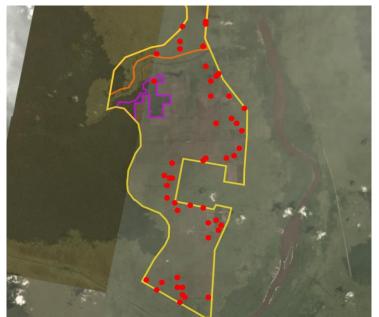

Satellite imagery (see below) shows that between June 27, 2019 and September 6, 2019 a total of 1,958 hectares of peat and 67 hectares of peat forest were developed, as well as 875 hectares were prepared for clearing (stacking lines) in the PT Persada Era Agro Kencana concession. (Imagery © 2019 Planet Labs Inc.)

Further peatland development has taken place since September 6, 2019 and peatland fires can been observed with the concession without coincides with the period of land clearing. See additional Planet/fire spot imagery below.