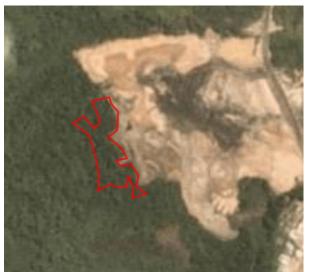

### **Group: Dharma Satya Nusantara**

PT Putra Utama Lestari (area 1)

Concession location: (-0.081, 115.766)

Satellite imagery (see below) shows that between May 20, 2019 and September 24, 2019 a total of 19 hectares of forest were cleared in the PT Putra Utama Lestari concession (area 1, northern concession). (Imagery © 2019 Planet Labs Inc.)

Clearance location: (0.199, 115.566)

Date: May 20, 2019

Date: September 24, 2019

Clearance location: (0.223, 115.576)

Date: May 20, 2019

Date: September 24, 2019

**Ownership Information** 

PT Putra Utama Lestari is part of Dharma Satya Nusantara (DSN) Group.<sup>1</sup>