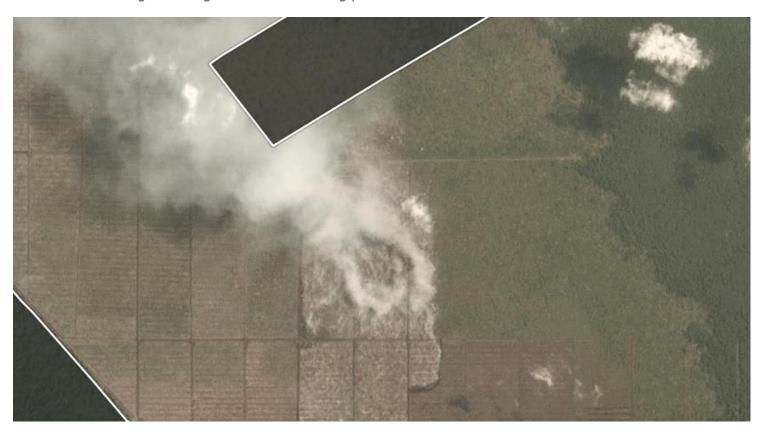

Further peatland development has taken place since September 6, 2019 and peatland fires can been observed with the concession without coincides with the period of land clearing. See additional Planet/fire spot imagery below.

#### Fire Hotspot data (before and after satellite images)

Coordinates: (-2.618, 113.289)

Date: January 27, 2019

Date: September 6, 2019

Zoom of Planet image showing smoke from burning peatland

Coordinates: (-2.878, 113.256)

Date: January 27, 2019

Date: September 6, 2019