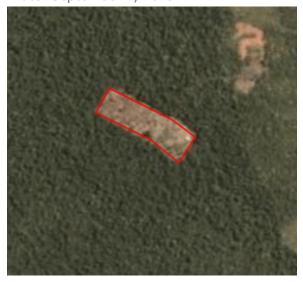

#### **Deforestation and/or peat development**

| Report    | Deforestation<br>(ha) | Peat<br>development<br>(ha) | Peat forest<br>development<br>(ha) | Clearance<br>prep/Stacking<br>lines (ha) | Time period                    |  |
|-----------|-----------------------|-----------------------------|------------------------------------|------------------------------------------|--------------------------------|--|
| Report 20 | 2                     | -                           | -                                  | -                                        | Feb 20, 2019 - Aug<br>30, 2019 |  |

Satellite imagery (see below) shows that between February 20, 2019 and August 30, 2019 a total of 2 hectares of forest were cleared in the PT Makmur Bersama Asia concession. (Imagery © 2019 Planet Labs Inc.)

Clearance location: (-1.533, 114.409)

Date: February 20, 2019

Date: August 30, 2019