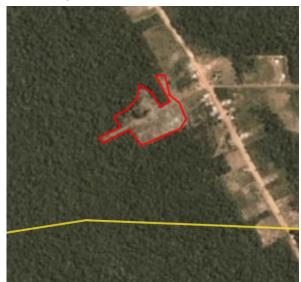

# PT Agrinusa Persada Mulia Concession location: (-7.439, 140.693)

Satellite imagery (see below) shows that between April 19, 2019 and September 1, 2019 a total of 8 hectares of forest were cleared in the PT Agrinusa Persada Mulia concession. (Imagery © 2019 Planet Labs Inc.)

Clearance location: (-7.387, 140.644)

Date: April 19, 2019

Date: September 1, 2019

Clearance location: (-7.4, 140.65)

Date: April 19, 2019

Date: September 1, 2019

### **Ownership Information**

PT Agrinusa Persada Mulia is part of the GAMA Group.<sup>4</sup>

<sup>4.</sup> GAMA Group press release, <a href="http://gamaplantation.com/assets/gama-files/pressrelease/310818-gama-papua-entities.pdf">http://gamaplantation.com/assets/gama-files/pressrelease/310818-gama-papua-entities.pdf</a>