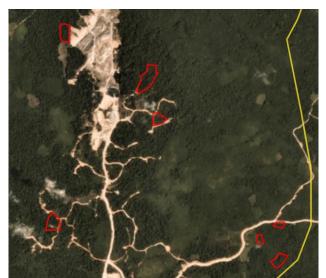

Satellite imagery (see below) shows that between February 20, 2019 and August 29, 2019 a total of 105 hectares of forest were cleared in the PT Agro Subur Permai concession. (Imagery © 2019 Planet Labs Inc.)

Clearance location: (-1.083,114.336)

Date: February 20, 2019

Date: August 29, 2019

Clearance location: (-1.032, 114.346)

Date: February 20, 2019

Date: August 29, 2019

Clearance location: (-1.129,114.318)

Date: February 20, 2019

Date: August 29, 2019

Clearance location: (-1.232, 114.32)

Date: February 20, 2019

Date: August 29, 2019

Clearance location: (-1.181,114.321)

Date: February 20, 2019