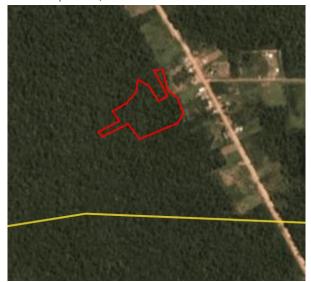

# PT Agrinusa Persada Mulia Concession location: (-7.439, 140.693)

Satellite imagery (see below) shows that between April 19, 2019 and September 1, 2019 a total of 8 hectares of forest were cleared in the PT Agrinusa Persada Mulia concession. (Imagery © 2019 Planet Labs Inc.)

Clearance location: (-7.387, 140.644)

Date: April 19, 2019

Date: September 1, 2019

Clearance location: (-7.4, 140.65)

Date: April 19, 2019

Date: September 1, 2019

### **Ownership Information**

PT Agrinusa Persada Mulia is part of the GAMA Group.<sup>4</sup>

<sup>4.</sup> GAMA Group press release, <a href="http://gamaplantation.com/assets/gama-files/pressrelease/310818-gama-papua-entities.pdf">http://gamaplantation.com/assets/gama-files/pressrelease/310818-gama-papua-entities.pdf</a>