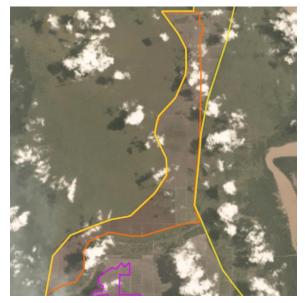

### **Group: Mulia Sawit**

PT Persada Era Agro Kencana Concession location: (-2.748, 113.266)

#### **Deforestation and/or peat development**

| Report            | Deforestation<br>(ha)     | Peat<br>development<br>(ha) | Peat forest<br>development<br>(ha) | Clearance<br>prep/Stacking<br>lines (ha) | Time period                                          |
|-------------------|---------------------------|-----------------------------|------------------------------------|------------------------------------------|------------------------------------------------------|
| Report 9          | -                         | -                           | 129                                | -                                        | Aug 27 – Sept 25, 2018                               |
| Report 10         | -                         | 383                         | -                                  | -                                        | Aug 27 – Oct 31, 2018                                |
| Report 11         | -                         | 200                         | 189                                | -                                        | Sept 25 – Dec 1, 2018<br>and Oct 31 – Dec 5,<br>2018 |
| Report 12         | -                         | -                           | 189                                | -                                        | Dec 5, 2018 – Jan 7,<br>2019                         |
| Report 15         | -                         | 419                         | 144                                | 188                                      | March 19 – May 4,<br>2019                            |
| Reports 16<br>-19 | Filtered GLAD alerts only |                             |                                    |                                          | April 19 – Aug 15,<br>2019                           |
| Report 20         | -                         | 1,958                       | 158                                | 875                                      | June 27, 2019 - Sept<br>6, 2019                      |

Satellite imagery (see below) shows that between June 27, 2019 and September 6, 2019 a total of 1,958 hectares of peat and 67 hectares of peat forest were developed, as well as 875 hectares were prepared for clearing (stacking lines) in the PT Persada Era Agro Kencana concession. (Imagery © 2019 Planet Labs Inc.)

Further peatland development has taken place since September 6, 2019 and peatland fires can been observed with the concession without coincides with the period of land clearing. See additional Planet/fire spot imagery below.