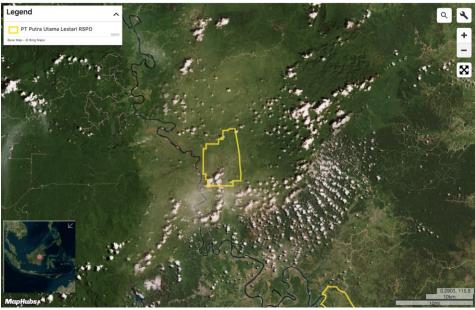

### **Group: Dharma Satya Nusantara**

PT Putra Utama Lestari (area 1)

Concession location: (-0.081, 115.766)