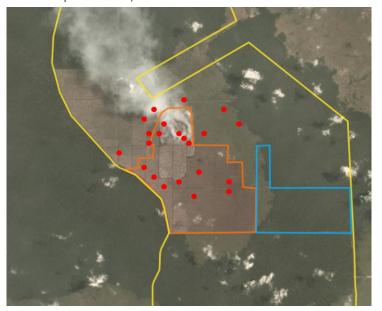

Satellite imagery (see below) shows that between June 27, 2019 and September 6, 2019 a total of 1,958 hectares of peat and 67 hectares of peat forest were developed, as well as 875 hectares were prepared for clearing (stacking lines) in the PT Persada Era Agro Kencana concession. (Imagery © 2019 Planet Labs Inc.)

Further peatland development has taken place since September 6, 2019 and peatland fires can been observed with the concession without coincides with the period of land clearing. See additional Planet/fire spot imagery below.