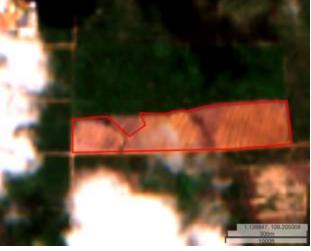

# **Group: QL Resources Bhd**

PT Pipit Mutiara Indah

Concession location: (3.349026, 117.220382)

### Deforestation and/or peat development

| Report    | Deforestation<br>(ha) | Peat<br>development<br>(ha) | Peat forest<br>development<br>(ha) | learance<br>prep/Stacking<br>lines (ha) | Time period                          |
|-----------|-----------------------|-----------------------------|------------------------------------|-----------------------------------------|--------------------------------------|
| Report 21 | 50                    | -                           | -                                  | -                                       | January 3, 2019–<br>October 20, 2019 |
| Report 28 | 7                     | -                           | -                                  | -                                       | December 22, 2020–<br>April 20, 2020 |

Satellite imagery (see below) shows that between December 22, 2020 and April 20, 2020 a total of 7 hectares of forest were cleared in the PT Pipit Mutiara Indah concession. (Imagery: Contains modified Copernicus Sentinel data 2020)