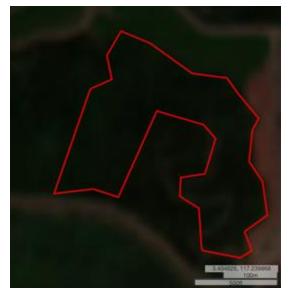

# **Group: QL Resources Bhd**

PT Pipit Mutiara Indah

Concession location: (3.349026, 117.220382)

### Deforestation and/or peat development

| Report    | Deforestation<br>(ha) | Peat<br>development<br>(ha) | Peat forest<br>development<br>(ha) | learance<br>prep/Stacking<br>lines (ha) | Time period                          |
|-----------|-----------------------|-----------------------------|------------------------------------|-----------------------------------------|--------------------------------------|
| Report 21 | 50                    | -                           | -                                  | -                                       | January 3, 2019–<br>October 20, 2019 |
| Report 28 | 7                     | -                           | -                                  | -                                       | December 22, 2020–<br>April 20, 2020 |

Satellite imagery (see below) shows that between December 22, 2020 and April 20, 2020 a total of 7 hectares of forest were cleared in the PT Pipit Mutiara Indah concession. (Imagery: Contains modified Copernicus Sentinel data 2020)