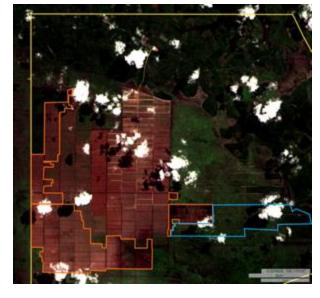

# **Group: KPN Group**

PT Sumatera Unggul Makmur

Concession location: (1.137378, 109.201124)

### Deforestation and/or peat development

| Report    | Deforestation<br>(ha) | Peat<br>development<br>(ha) | Peat forest<br>development<br>(ha) | Clearance<br>prep/Stacking<br>lines (ha) | Time period                   |
|-----------|-----------------------|-----------------------------|------------------------------------|------------------------------------------|-------------------------------|
| Report 18 | 16                    | -                           | -                                  | -                                        | May 27, 2019–July 1,<br>2019  |
| Report 28 | 11                    | -                           | -                                  | -                                        | March 10, 2020–May 4,<br>2020 |

Satellite imagery (see below) shows that between March 10, 2020 and May 4, 2020 a total of 11 hectares of forest were cleared in the PT Sumatera Unggul Makmur concession. (Imagery: Contains modified Copernicus Sentinel data 2020)

# Alert Imagery (before and after satellite images)

Clearance location: (1.132709, 109.221850)

Date: March 10, 2020

Date: May 4, 2020