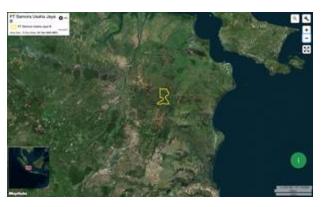

# **Group: Tunas Baru Lampung**

PT Samora Usaha Jaya (A)

Concession location: (-3.355969, 105.440277)

Satellite imagery (see below) shows that between April 2, 2020 and May 6, 2020 a total of 6 hectares of forest was cleared in the PT Samora Usaha Jaya (A) concession. (Imagery: Contains modified Copernicus Sentinel data 2020)