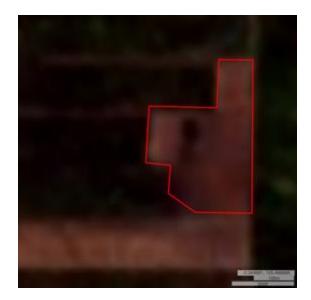

# **Group: Tunas Baru Lampung**

PT Samora Usaha Jaya (A)

Concession location: (-3.355969, 105.440277)

Satellite imagery (see below) shows that between April 2, 2020 and May 6, 2020 a total of 6 hectares of forest was cleared in the PT Samora Usaha Jaya (A) concession. (Imagery: Contains modified Copernicus Sentinel data 2020)