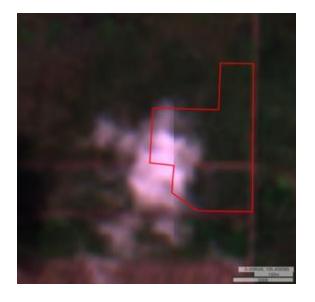

Satellite imagery (see below) shows that between April 2, 2020 and May 6, 2020 a total of 6 hectares of forest was cleared in the PT Samora Usaha Jaya (A) concession. (Imagery: Contains modified Copernicus Sentinel data 2020)

# Alert Imagery (before and after satellite images)

Clearance location: (-3.342740, 105.465633)

Date: April 2, 2020

Date: May 6 2020