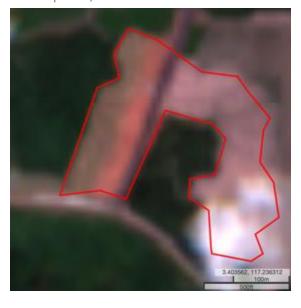

# **Group: QL Resources Bhd**

PT Pipit Mutiara Indah

Concession location: (3.349026, 117.220382)

### Deforestation and/or peat development

| Report    | Deforestation<br>(ha) | Peat<br>development<br>(ha) | Peat forest<br>development<br>(ha) | learance<br>prep/Stacking<br>lines (ha) | Time period                          |
|-----------|-----------------------|-----------------------------|------------------------------------|-----------------------------------------|--------------------------------------|
| Report 21 | 50                    | -                           | -                                  | -                                       | January 3, 2019–<br>October 20, 2019 |
| Report 28 | 7                     | -                           | -                                  | -                                       | December 22, 2020–<br>April 20, 2020 |

Satellite imagery (see below) shows that between December 22, 2020 and April 20, 2020 a total of 7 hectares of forest were cleared in the PT Pipit Mutiara Indah concession. (Imagery: Contains modified Copernicus Sentinel data 2020)

# Alert Imagery (before and after satellite images)

Clearance location: (3.402881, 117.242221)

Date: December 22, 2020

Date: April 20, 2020