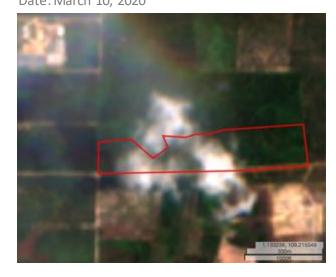

### Deforestation and/or peat development

| Report    | Deforestation<br>(ha) | Peat<br>development<br>(ha) | Peat forest<br>development<br>(ha) | Clearance<br>prep/Stacking<br>lines (ha) | Time period                   |
|-----------|-----------------------|-----------------------------|------------------------------------|------------------------------------------|-------------------------------|
| Report 18 | 16                    | -                           | -                                  | -                                        | May 27, 2019–July 1,<br>2019  |
| Report 28 | 11                    | -                           | -                                  | -                                        | March 10, 2020–May 4,<br>2020 |

Satellite imagery (see below) shows that between March 10, 2020 and May 4, 2020 a total of 11 hectares of forest were cleared in the PT Sumatera Unggul Makmur concession. (Imagery: Contains modified Copernicus Sentinel data 2020)

# Alert Imagery (before and after satellite images)

Clearance location: (1.132709, 109.221850)

Date: March 10, 2020

Date: May 4, 2020