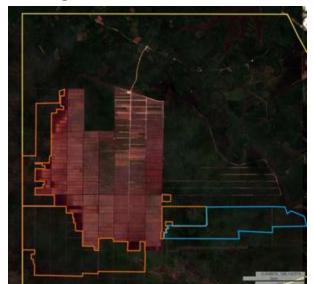

Satellite imagery (see below) shows that between April 2, 2020 and May 6, 2020 a total of 6 hectares of forest was cleared in the PT Samora Usaha Jaya (A) concession. (Imagery: Contains modified Copernicus Sentinel data 2020)

# Alert Imagery (before and after satellite images)

Clearance location: (-3.342740, 105.465633)

Date: April 2, 2020

Date: May 6 2020