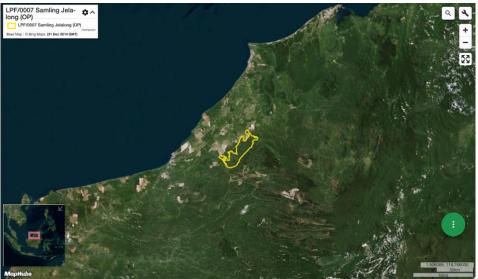

Satellite imagery (see below) shows that between May 24, 2019 and April 27, 2020 a total of 91 hectares of forest were cleared in the LPF/0007 Samling Jelalong (OP) concession. (Imagery: Contains modified Copernicus Sentinel data 2020)

## Alert Imagery (before and after satellite images)

Clearance location: (3.317, 113.844)

Date: May 24, 2019