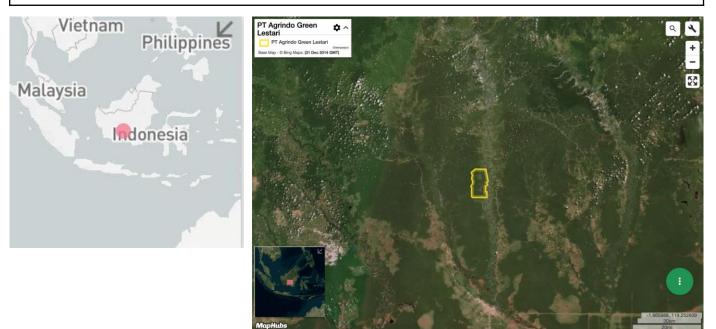

# Group: Fangiono family companies

PT Agrindo Green Lestari

Concession location: (-1.691, 113.874)

Satellite imagery (see below) shows that between September 11, 2019 and February 23, 2020 a total of 149 hectares of forest were cleared in the PT Agrindo Green Lestari concession. (Imagery: Contains modified Copernicus Sentinel data 2020)

### Alert Imagery (before and after satellite images)

Clearance location: (-1.715, 113.889)