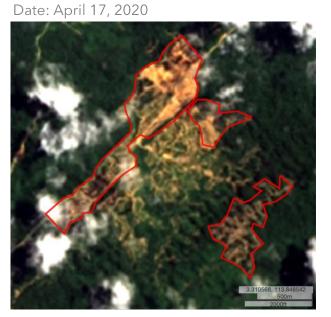

Satellite imagery (see below) shows that between September 11, 2019 and February 23, 2020 a total of 149 hectares of forest were cleared in the PT Agrindo Green Lestari concession. (Imagery: Contains modified Copernicus Sentinel data 2020)

### Date: February 23, 2020

Clearance location: (-1.659, 113.867) Date: September 11, 2019

Date: February 23, 2020