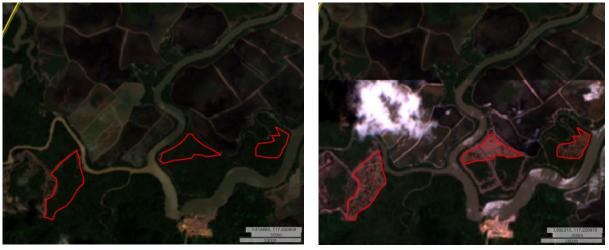

Satellite imagery (see below) shows that between December 22, 2019 and March 16, 2020 a total of 25 hectares of forest were cleared in the PT Pipit Mutiara Indah concession. (Imagery: Contains modified Copernicus Sentinel data 2020)

### Alert Imagery (before and after satellite images)

Clearance location: (3.388, 117.236)

Date: December 22, 2019

Date: March 16, 2020