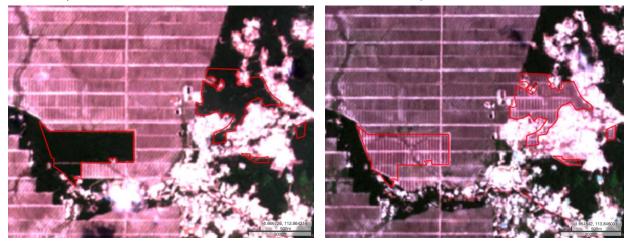

Glenealy has also been circulating information to traders claiming that '*Glenealy holds all the oil palm estates and mills*' and that the company owns 100% of the shares in Timor Enterprise Sdn Bhd (through Puncak Selasih Sdn Bhd) which owns the Jelalong, Lana and Belaja palm oil operations, Samling Plantations Sdn Bhd and other entities (see left graphic below).

Based on this information, it would be assumed that the moratorium applies to all Glenealy-owned plantation areas. However, according to shareholder ownership data obtained from the Companies Commission of Malaysia, Glenealy Plantations only owns 15.31% of Timor Enterprise Sdn Bhd. The majority shareholder (84.68%) in Timor Enterprise Sdn Bhd is Lingui Developments Sdn Bhd, which is 100% owned by Samling Malaysia Incorporated, registered in the British Virgin Islands (see right graphic below).