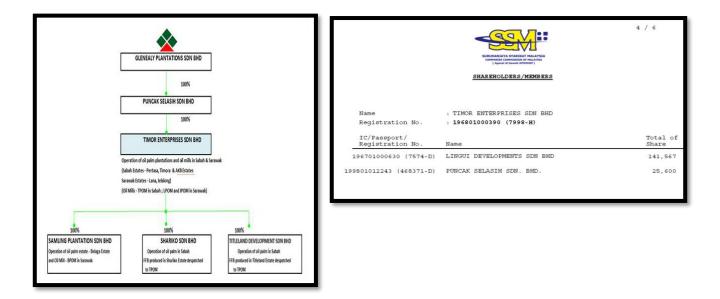

Glenealy has also been circulating information to traders claiming that '*Glenealy holds all the oil palm estates and mills*' and that the company owns 100% of the shares in Timor Enterprise Sdn Bhd (through Puncak Selasih Sdn Bhd) which owns the Jelalong, Lana and Belaja palm oil operations, Samling Plantations Sdn Bhd and other entities (see left graphic below).

Based on this information, it would be assumed that the moratorium applies to all Glenealy-owned plantation areas. However, according to shareholder ownership data obtained from the Companies Commission of Malaysia, Glenealy Plantations only owns 15.31% of Timor Enterprise Sdn Bhd. The majority shareholder (84.68%) in Timor Enterprise Sdn Bhd is Lingui Developments Sdn Bhd, which is 100% owned by Samling Malaysia Incorporated, registered in the British Virgin Islands (see right graphic below).