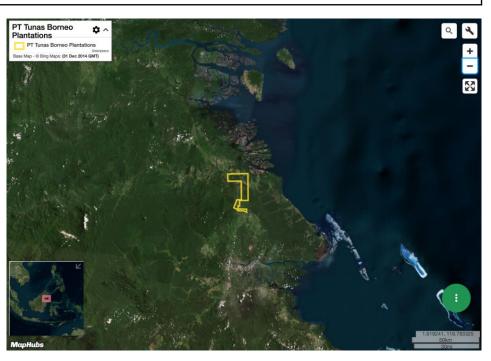

Glenealy has also been circulating information to traders claiming that '*Glenealy holds all the oil palm estates and mills*' and that the company owns 100% of the shares in Timor Enterprise Sdn Bhd (through Puncak Selasih Sdn Bhd) which owns the Jelalong, Lana and Belaja palm oil operations, Samling Plantations Sdn Bhd and other entities (see left graphic below).

Based on this information, it would be assumed that the moratorium applies to all Glenealy-owned plantation areas. However, according to shareholder ownership data obtained from the Companies Commission of Malaysia, Glenealy Plantations only owns 15.31% of Timor Enterprise Sdn Bhd. The majority shareholder (84.68%) in Timor Enterprise Sdn Bhd is Lingui Developments Sdn Bhd, which is 100% owned by Samling Malaysia Incorporated, registered in the British Virgin Islands (see right graphic below).