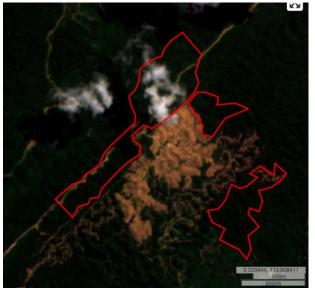

Satellite imagery (see below) shows that between September 11, 2019 and February 23, 2020 a total of 149 hectares of forest were cleared in the PT Agrindo Green Lestari concession. (Imagery: Contains modified Copernicus Sentinel data 2020)

### Alert Imagery (before and after satellite images)

Clearance location: (-1.715, 113.889)

### Date: September 11, 2019