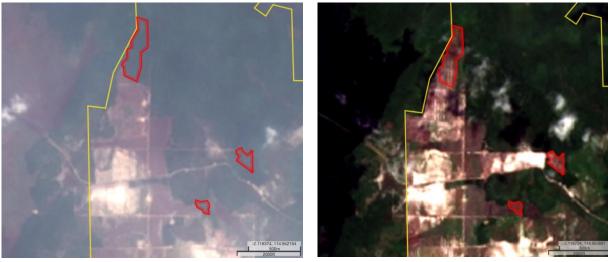

Satellite imagery (see below) shows that between February 22, 2020 and April 27, 2020 a total of 85 hectares of forest were cleared in the PT Tunas Borneo Plantations concession. (Imagery: Contains modified Copernicus Sentinel data 2020)

#### Alert Imagery (before and after satellite images) Clearance location: (2.688, 117.552)

Date: February 22, 2020

Date: April 27, 2020