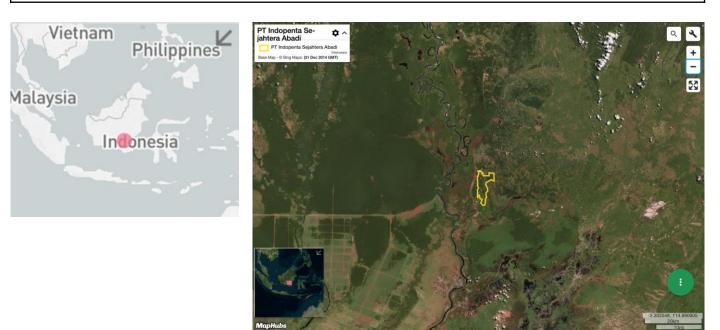

## **Group: Wings Agro Group** PT Indopenta Sejahtera Abadi

Concession location: (-2.110, 114.952)

Satellite imagery (see below) shows that between October 11, 2019 and March 18, 2020 a total of 11 hectares of forest were cleared in the PT Indopenta Sejahtera Abadi concession. (Imagery: Contains modified Copernicus Sentinel data 2020)

### Alert Imagery (before and after satellite images)

Clearance location: (-2.110, 114.952)

Date: October 11, 2019

Date: March 18, 2020