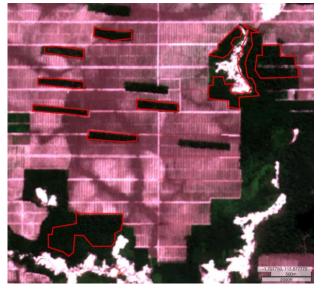

Glenealy has also been circulating information to traders claiming that '*Glenealy holds all the oil palm estates and mills*' and that the company owns 100% of the shares in Timor Enterprise Sdn Bhd (through Puncak Selasih Sdn Bhd) which owns the Jelalong, Lana and Belaja palm oil operations, Samling Plantations Sdn Bhd and other entities (see left graphic below).

Based on this information, it would be assumed that the moratorium applies to all Glenealy-owned plantation areas. However, according to shareholder ownership data obtained from the Companies Commission of Malaysia, Glenealy Plantations only owns 15.31% of Timor Enterprise Sdn Bhd. The majority shareholder (84.68%) in Timor Enterprise Sdn Bhd is Lingui Developments Sdn Bhd, which is 100% owned by Samling Malaysia Incorporated, registered in the British Virgin Islands (see right graphic below).