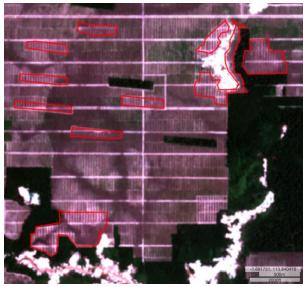

Glenealy has also been circulating information to traders claiming that '*Glenealy holds all the oil palm estates and mills*' and that the company owns 100% of the shares in Timor Enterprise Sdn Bhd (through Puncak Selasih Sdn Bhd) which owns the Jelalong, Lana and Belaja palm oil operations, Samling Plantations Sdn Bhd and other entities (see left graphic below).

Based on this information, it would be assumed that the moratorium applies to all Glenealy-owned plantation areas. However, according to shareholder ownership data obtained from the Companies Commission of Malaysia, Glenealy Plantations only owns 15.31% of Timor Enterprise Sdn Bhd. The majority shareholder (84.68%) in Timor Enterprise Sdn Bhd is Lingui Developments Sdn Bhd, which is 100% owned by Samling Malaysia Incorporated, registered in the British Virgin Islands (see right graphic below).