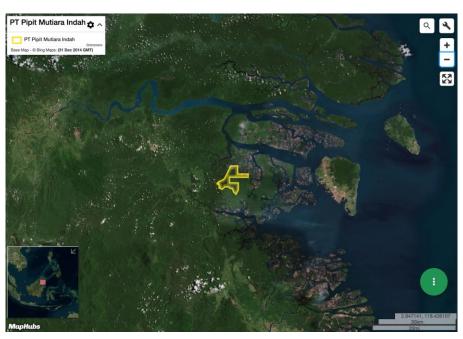

#### Group: QL Resources Bhd PT Pipit Mutiara Indah Concession location: (3.349, 117.220) Deforestation and/or peat development Peat Peat forest Clearance Deforestation Report developme prep/Stacking Time period development (ha) lines (ha) nt (ha) (ha) January 3-October Report 21 50 20, 2019 December 22, 2019-Report 27 25 March 16, 2020

### Alert Imagery (before and after satellite images)

Clearance location: (3.388, 117.236)

Date: December 22, 2019

Date: March 16, 2020