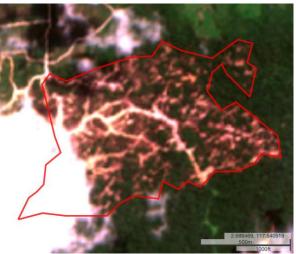

Satellite imagery (see below) shows that between February 22, 2020 and April 27, 2020 a total of 85 hectares of forest were cleared in the PT Tunas Borneo Plantations concession. (Imagery: Contains modified Copernicus Sentinel data 2020)

#### Alert Imagery (before and after satellite images) Clearance location: (2.688, 117.552)

Date: February 22, 2020

Date: April 27, 2020

### **Ownership Information**

PT Tunas Borneo Plantations is part of the Samling Group.<sup>4</sup>

<sup>4.</sup> www.samling.com/contact.php