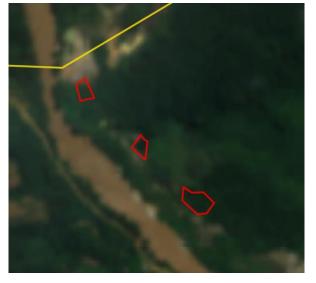

Satellite imagery (see below) shows that between September 15, 2019 and February 7, 2020 a total of 140 hectares of forest were cleared and 247 hectares were prepared for clearance in the PT Tanjung Buyu Perkasa Plantation concession. (Imagery: Contains modified Copernicus Sentinel data 2020)

Clearance location: (1.461, 118.372)

Date: September 15, 2019

Date: February 7, 2020