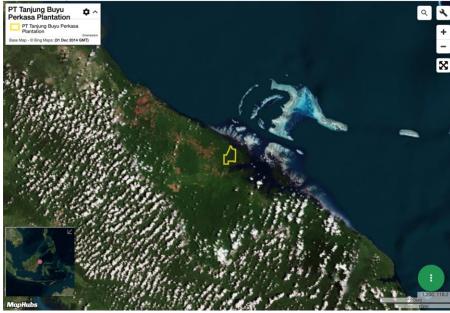

### **Group: Teladan Prima**

PT Tanjung Buyu Perkasa Plantation Concession location: (1.461, 118.372)

Satellite imagery (see below) shows that between September 15, 2019 and February 7, 2020 a total of 140 hectares of forest were cleared and 247 hectares were prepared for clearance in the PT Tanjung Buyu Perkasa Plantation concession. (Imagery: Contains modified Copernicus Sentinel data 2020)