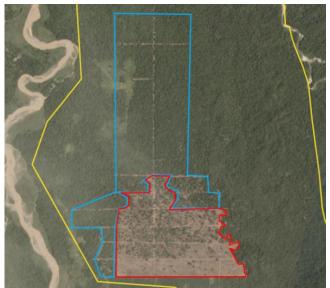

### **Group: Teladan Prima**

PT Tanjung Buyu Perkasa Plantation Concession location: (1.461, 118.372)

Satellite imagery (see below) shows that between September 15, 2019 and February 7, 2020 a total of 140 hectares of forest were cleared and 247 hectares were prepared for clearance in the PT Tanjung Buyu Perkasa Plantation concession. (Imagery: Contains modified Copernicus Sentinel data 2020)

Clearance location: (1.461, 118.372)

Date: September 15, 2019

Date: February 7, 2020