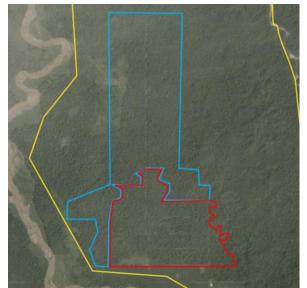

# Palm oil traders continue to turn a blind eye to Samling's large-scale deforestation

The map below indicates that between 2014 and 2018, **there was a total of 4,560 hectares of 'tree cover loss with >75% tree canopy density' inside this concession**. <sup>6</sup> Based on satellite imagery analysis, there was an additional 403 ha of deforestation within the concession in 2019.

The areas in brown within the LPF/0008 Marudi & Batu Belah concession boundary show primary forest loss between 2002 and 2018.

MIGHTY EARTH

<sup>6.</sup> Hansen, M. C., P. V. Potapov, R. Moore, M. Hancher, S. A. Turubanova, A. Tyukavina, D. Thau, S. V. Stehman, S. J. Goetz, T. R. Loveland, A. Kommareddy, A. Egorov, L. Chini, C. O. Justice, and J. R. G. Townshend. 2013. "High-Resolution Global Maps of 21st-Century Forest Cover Change." Science 342 (15 November): 850–53. Data available on-line from:http://earthenginepartners.appspot.com/science-2013-global-forest. Accessed through Global Forest Watch on January 28, 2020. www.globalforestwatch.org