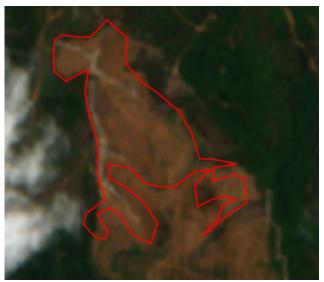

## **Group: CB Industrial Product Holdings**

PT Jaya Jadi Utama

Concession location: (-0.867, 113.477)

Satellite imagery (see below) shows that between May 24, 2019 and March 24, 2020 a total of 14 hectares of forest were cleared and 163 hectares were prepared for clearance in the PT Jaya Jadi Utama concession. (Imagery: Contains modified Copernicus Sentinel data 2020)

Clearance location: (-0.87, 133.316)

Date: May 24, 2019

Date: March 24, 2020

Clearance location: (-0.854, 113.325)

Date: March 24, 2020