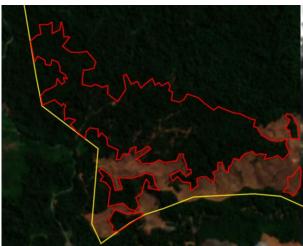

# Palm oil traders continue to turn a blind eye to Samling's large-scale deforestation

The map below indicates that between 2014 and 2018, **there was a total of 4,560 hectares of 'tree cover loss with >75% tree canopy density' inside this concession**. <sup>6</sup> Based on satellite imagery analysis, there was an additional 403 ha of deforestation within the concession in 2019.

This repeat case is included in this report because many palm oil traders continue to have the Samling Group within their supply chain, despite the group's continued involvement in large-scale deforestation in Sarawak and, in particular, within the LPF/0008 Marudi & Batu Belah concession bordering Brunei.

Mighty Earth argues that any trader that continues to source Samling palm oil is financially supporting ongoing deforestation (albeit indirectly). **Most traders have failed to address this egregious** case of deforestation in Sarawak in their grievance systems, under the guise that this deforestation is not for oil palm and therefore they can turn a blind eye to this deforestation.

The areas in brown within the LPF/0008 Marudi & Batu Belah concession boundary show primary forest loss between 2002 and 2018.

MIGHTY EARTH

<sup>6.</sup> Hansen, M. C., P. V. Potapov, R. Moore, M. Hancher, S. A. Turubanova, A. Tyukavina, D. Thau, S. V. Stehman, S. J. Goetz, T. R. Loveland, A. Kommareddy, A. Egorov, L. Chini, C. O. Justice, and J. R. G. Townshend. 2013. "High-Resolution Global Maps of 21st-Century Forest Cover Change." Science 342 (15 November): 850–53. Data available on-line from:http://earthenginepartners.appspot.com/science-2013-global-forest. Accessed through Global Forest Watch on January 28, 2020. www.globalforestwatch.org