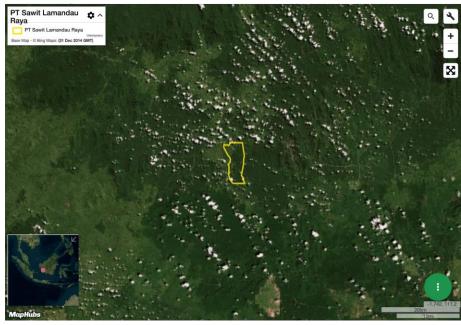

## **Group: CB Industrial Product Holdings**

PT Sawit Lamandau Raya

Concession location: (-1.803, 111.132)

Satellite imagery (see below) shows that between September 19, 2019 and March 27, 2020 a total of 22 hectares of forest were cleared in the PT Sawit Lamandau Raya concession. (Imagery: Contains modified Copernicus Sentinel data 2020)

Clearance location: (-1.803, 111.132)

Date: September 19, 2019

Date: March 27, 2020