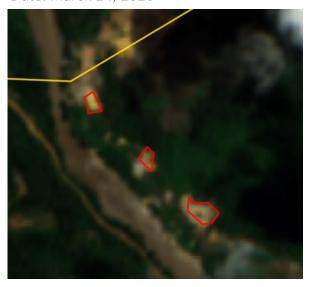

Satellite imagery (see below) shows that between September 15, 2019 and February 7, 2020 a total of 140 hectares of forest were cleared and 247 hectares were prepared for clearance in the PT Tanjung Buyu Perkasa Plantation concession. (Imagery: Contains modified Copernicus Sentinel data 2020)

Clearance location: (1.461, 118.372)

Date: September 15, 2019

Date: February 7, 2020