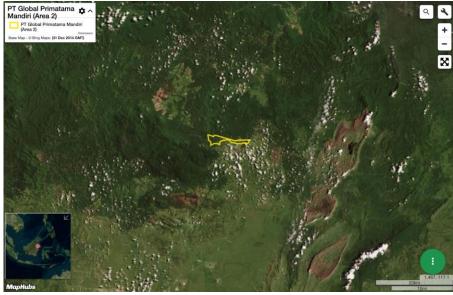

## **Group: Palma Serasih**

PT Global Primatama Mandiri (Area 2)

Concession location: (1.54, 117.099)

Satellite imagery (see below) shows that between June 5, 2019 and March 16, 2020 a total of 130 hectares of forest were cleared in the PT Global Primatama Mandiri (Area 2) concession. (Imagery: Contains modified Copernicus Sentinel data 2020)

Clearance location: (1.541, 117.058)

Date: June 5, 2019

Date: March 16, 2020