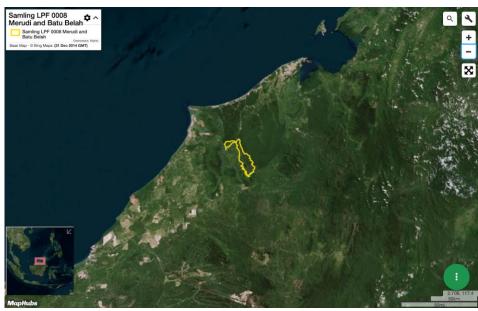

## **Group: Samling**

LPF/0008 Marudi & Batu Belah

Concession location: (4.096, 114.493)

#### Deforestation and/or peat development

| Report    | Deforestation<br>(ha) | Peat<br>development<br>(ha) | Peat forest<br>development<br>(ha) | Clearance<br>prep/Stacking<br>lines (ha) | Time period                            |
|-----------|-----------------------|-----------------------------|------------------------------------|------------------------------------------|----------------------------------------|
| Report 13 | 44                    | -                           | -                                  | -                                        | January 7-February<br>16, 2019         |
| Report 17 | 12 (GLAD<br>alerts)   | -                           | -                                  | -                                        | May 19-June 20,<br>2019                |
| Report 19 | 13 (GLAD<br>alerts)   | -                           | -                                  | -                                        | July 15-August 15,<br>2019             |
| Report 20 | 166 (GLAD<br>alerts)  | -                           | -                                  | -                                        | August 15-<br>September 15, 2019       |
| Report 21 | 9 (GLAD alerts)       | -                           | -                                  | -                                        | September 16-<br>October 15, 2019      |
| Report 24 | 359                   | -                           | -                                  | -                                        | February 18, 2019 -<br>January 7, 2020 |
| Report 26 | 107                   | -                           | -                                  | -                                        | December 20, 2019-<br>March 19, 2020   |

Satellite imagery (see below) shows that between December 20, 2019 and March 19, 2020 a total of 107 hectares of forest were cleared in the LPF/0008 Marudi & Batu Belah concession. (Imagery: Contains modified Copernicus Sentinel data 2020)