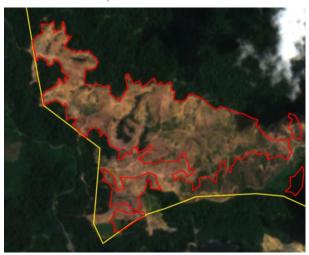

# Palm oil traders continue to turn a blind eye to Samling's large-scale deforestation

The map below indicates that between 2014 and 2018, **there was a total of 4,560 hectares of 'tree cover loss with >75% tree canopy density' inside this concession**. <sup>6</sup> Based on satellite imagery analysis, there was an additional 403 ha of deforestation within the concession in 2019.

This repeat case is included in this report because many palm oil traders continue to have the Samling Group within their supply chain, despite the group's continued involvement in large-scale deforestation in Sarawak and, in particular, within the LPF/0008 Marudi & Batu Belah concession bordering Brunei.

Mighty Earth argues that any trader that continues to source Samling palm oil is financially supporting ongoing deforestation (albeit indirectly). **Most traders have failed to address this egregious** case of deforestation in Sarawak in their grievance systems, under the guise that this deforestation is not for oil palm and therefore they can turn a blind eye to this deforestation.

The areas in brown within the LPF/0008 Marudi & Batu Belah concession boundary show primary forest loss between 2002 and 2018.

MIGHTY EARTH

<sup>6.</sup> Hansen, M. C., P. V. Potapov, R. Moore, M. Hancher, S. A. Turubanova, A. Tyukavina, D. Thau, S. V. Stehman, S. J. Goetz, T. R. Loveland, A. Kommareddy, A. Egorov, L. Chini, C. O. Justice, and J. R. G. Townshend. 2013. "High-Resolution Global Maps of 21st-Century Forest Cover Change." Science 342 (15 November): 850–53. Data available on-line from:http://earthenginepartners.appspot.com/science-2013-global-forest. Accessed through Global Forest Watch on January 28, 2020. www.globalforestwatch.org