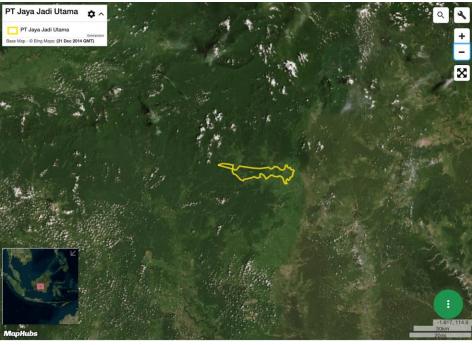

## **Group: CB Industrial Product Holdings**

PT Jaya Jadi Utama

Concession location: (-0.867, 113.477)

Satellite imagery (see below) shows that between May 24, 2019 and March 24, 2020 a total of 14 hectares of forest were cleared and 163 hectares were prepared for clearance in the PT Jaya Jadi Utama concession. (Imagery: Contains modified Copernicus Sentinel data 2020)