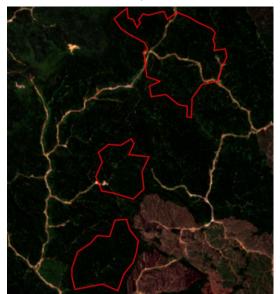

Satellite imagery (see below) shows that between December 20, 2019 and March 19, 2020 a total of 107 hectares of forest were cleared in the LPF/0008 Marudi & Batu Belah concession. (Imagery: Contains modified Copernicus Sentinel data 2020)

Clearance location: (4.01, 114.54)

Date: December 20, 2019

Date: March 19, 2020