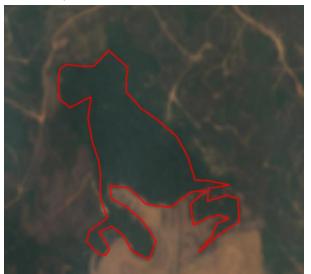

# Palm oil traders continue to turn a blind eye to Samling's large-scale deforestation

The map below indicates that between 2014 and 2018, **there was a total of 4,560 hectares of 'tree cover loss with >75% tree canopy density' inside this concession**. <sup>6</sup> Based on satellite imagery analysis, there was an additional 403 ha of deforestation within the concession in 2019.

The areas in brown within the LPF/0008 Marudi & Batu Belah concession boundary show primary forest loss between 2002 and 2018.

MIGHTY EARTH

<sup>6.</sup> Hansen, M. C., P. V. Potapov, R. Moore, M. Hancher, S. A. Turubanova, A. Tyukavina, D. Thau, S. V. Stehman, S. J. Goetz, T. R. Loveland, A. Kommareddy, A. Egorov, L. Chini, C. O. Justice, and J. R. G. Townshend. 2013. "High-Resolution Global Maps of 21st-Century Forest Cover Change." Science 342 (15 November): 850–53. Data available on-line from:http://earthenginepartners.appspot.com/science-2013-global-forest. Accessed through Global Forest Watch on January 28, 2020. www.globalforestwatch.org