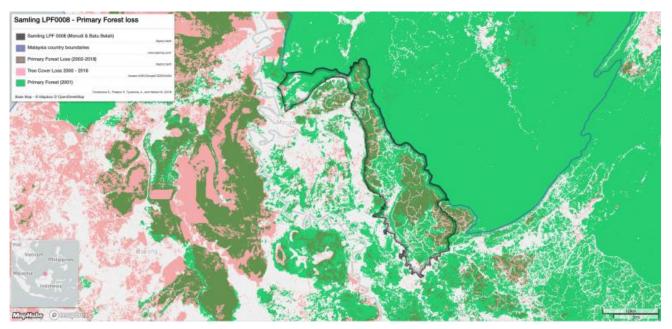

# Palm oil traders continue to turn a blind eye to Samling's large-scale deforestation

The map below indicates that between 2014 and 2018, **there was a total of 4,560 hectares of 'tree cover loss with >75% tree canopy density' inside this concession**. <sup>6</sup> Based on satellite imagery analysis, there was an additional 403 ha of deforestation within the concession in 2019.

This repeat case is included in this report because many palm oil traders continue to have the Samling Group within their supply chain, despite the group's continued involvement in large-scale deforestation in Sarawak and, in particular, within the LPF/0008 Marudi & Batu Belah concession bordering Brunei.

Mighty Earth argues that any trader that continues to source Samling palm oil is financially supporting ongoing deforestation (albeit indirectly). **Most traders have failed to address this egregious** case of deforestation in Sarawak in their grievance systems, under the guise that this deforestation is not for oil palm and therefore they can turn a blind eye to this deforestation.

The areas in brown within the LPF/0008 Marudi & Batu Belah concession boundary show primary forest loss between 2002 and 2018.

MIGHTY EARTH

<sup>6.</sup> Hansen, M. C., P. V. Potapov, R. Moore, M. Hancher, S. A. Turubanova, A. Tyukavina, D. Thau, S. V. Stehman, S. J. Goetz, T. R. Loveland, A. Kommareddy, A. Egorov, L. Chini, C. O. Justice, and J. R. G. Townshend. 2013. "High-Resolution Global Maps of 21st-Century Forest Cover Change." Science 342 (15 November): 850–53. Data available on-line from:http://earthenginepartners.appspot.com/science-2013-global-forest. Accessed through Global Forest Watch on January 28, 2020. www.globalforestwatch.org