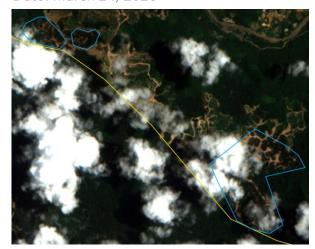

# Palm oil traders continue to turn a blind eye to Samling's large-scale deforestation

The map below indicates that between 2014 and 2018, **there was a total of 4,560 hectares of 'tree cover loss with >75% tree canopy density' inside this concession**. <sup>6</sup> Based on satellite imagery analysis, there was an additional 403 ha of deforestation within the concession in 2019.

The areas in brown within the LPF/0008 Marudi & Batu Belah concession boundary show primary forest loss between 2002 and 2018.

MIGHTY EARTH

<sup>6.</sup> Hansen, M. C., P. V. Potapov, R. Moore, M. Hancher, S. A. Turubanova, A. Tyukavina, D. Thau, S. V. Stehman, S. J. Goetz, T. R. Loveland, A. Kommareddy, A. Egorov, L. Chini, C. O. Justice, and J. R. G. Townshend. 2013. "High-Resolution Global Maps of 21st-Century Forest Cover Change." Science 342 (15 November): 850–53. Data available on-line from:http://earthenginepartners.appspot.com/science-2013-global-forest. Accessed through Global Forest Watch on January 28, 2020. www.globalforestwatch.org