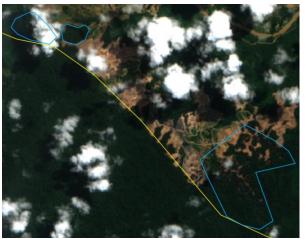

# Palm oil traders continue to turn a blind eye to Samling's large-scale deforestation

The map below indicates that between 2014 and 2018, **there was a total of 4,560 hectares of 'tree cover loss with >75% tree canopy density' inside this concession**. <sup>6</sup> Based on satellite imagery analysis, there was an additional 403 ha of deforestation within the concession in 2019.

The areas in brown within the LPF/0008 Marudi & Batu Belah concession boundary show primary forest loss between 2002 and 2018.

MIGHTY EARTH

<sup>6.</sup> Hansen, M. C., P. V. Potapov, R. Moore, M. Hancher, S. A. Turubanova, A. Tyukavina, D. Thau, S. V. Stehman, S. J. Goetz, T. R. Loveland, A. Kommareddy, A. Egorov, L. Chini, C. O. Justice, and J. R. G. Townshend. 2013. "High-Resolution Global Maps of 21st-Century Forest Cover Change." Science 342 (15 November): 850–53. Data available on-line from:http://earthenginepartners.appspot.com/science-2013-global-forest. Accessed through Global Forest Watch on January 28, 2020. www.globalforestwatch.org