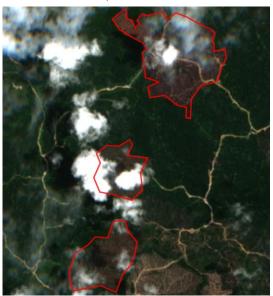

Satellite imagery (see below) shows that between December 20, 2019 and March 19, 2020 a total of 107 hectares of forest were cleared in the LPF/0008 Marudi & Batu Belah concession. (Imagery: Contains modified Copernicus Sentinel data 2020)

Clearance location: (4.01, 114.54)

Date: December 20, 2019

Date: March 19, 2020