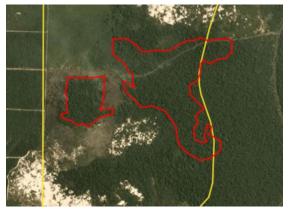

#### **Group: BEST Group** PT Menara Tunggal Perkasa Concession location: (-1.992, 113.518) Deforestation and/or peat development Peat forest Clearance Peat Deforestation Time period development prep/Stacking Report development (ha) lines (ha) (ha) (ha) August 22– December Report 23 102 24, 2019

Satellite imagery (see below) shows that between August 22, 2019 and December 24, 2019 a total of 102 hectares of forest were cleared in the PT Menara Tunggal Perkasa concession. (Imagery © 2019 Planet Labs Inc.)

Clearance location: (-2.103, 113.52)

Date: August 22, 2019

Date: August 22, 2019 Clearance location: (-1.957, 113.492)

Date: December 24, 2019

Date: December 24, 2019