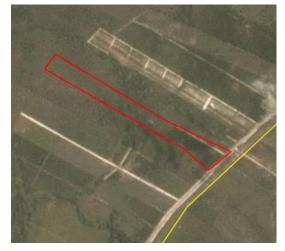

Satellite imagery (see below) shows that between August 22, 2019 and December 24, 2019 a total of 102 hectares of forest were cleared in the PT Menara Tunggal Perkasa concession. (Imagery © 2019 Planet Labs Inc.)

Clearance location: (-2.103, 113.52)

Date: August 22, 2019

Date: August 22, 2019 Clearance location: (-1.957, 113.492)

Date: December 24, 2019

Date: December 24, 2019