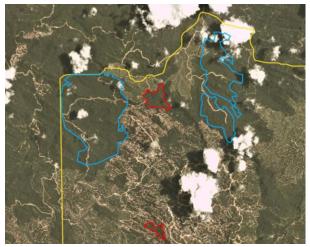

Satellite imagery (see below) shows that between March 25, 2019 and December 25, 2019 a total of 283 hectares of forest were cleared and 720 hectares were prepared for clearance in the Danum Sinar Sdn Bhd concession. (Imagery © 2019 Planet Labs Inc.)

Clearance location: (2.814, 114.587)

Date: April 9, 2019

Date: March 25, 2019 Clearance location: (2.668, 114.741)

Date: November 27, 2019