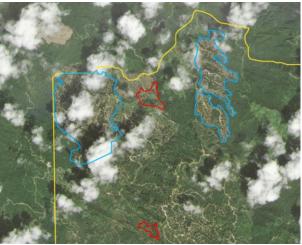

Satellite imagery (see below) shows that between March 25, 2019 and December 25, 2019 a total of 283 hectares of forest were cleared and 720 hectares were prepared for clearance in the Danum Sinar Sdn Bhd concession. (Imagery © 2019 Planet Labs Inc.)

Clearance location: (2.814, 114.587)

Date: April 9, 2019

Date: March 25, 2019 Clearance location: (2.668, 114.741)

Date: November 27, 2019