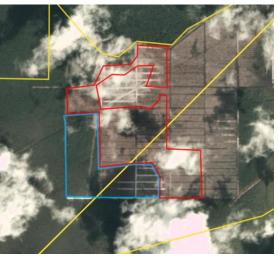

# PT Andalan Sukses Makmur

Concession location: (-2.791, 111.824)

| Deforestation and/or peat development |                       |                             |                                    |                                          |                                    |  |  |  |  |
|---------------------------------------|-----------------------|-----------------------------|------------------------------------|------------------------------------------|------------------------------------|--|--|--|--|
| Report                                | Deforestation<br>(ha) | Peat<br>development<br>(ha) | Peat forest<br>development<br>(ha) | Clearance<br>prep/Stacking<br>lines (ha) | Time period                        |  |  |  |  |
| Report 23                             | 129                   | -                           | -                                  | -                                        | September 4 –<br>December 24, 2019 |  |  |  |  |

Satellite imagery (see below) shows that between September 4, 2019 and December 24, 2019 a total of 129 hectares of forest were cleared in the PT Andalan Sukses Makmur concession. (Imagery © 2019 Planet Labs Inc.)

Clearance location: (-2.774, 111.881)

#### Date: September 4, 2019

Date: September 4, 2019 Clearance location: (-2.711, 111.888)

Date: December 24, 2019