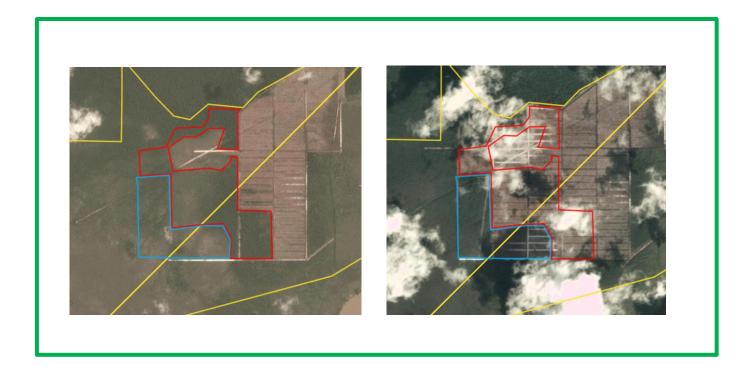

Satellite imagery (see below) shows that between August 22, 2019 and December 24, 2019 a total of 102 hectares of forest were cleared in the PT Menara Tunggal Perkasa concession. (Imagery © 2019 Planet Labs Inc.)

Clearance location: (-2.103, 113.52)

Date: August 22, 2019

Date: August 22, 2019 Clearance location: (-1.957, 113.492)

Date: December 24, 2019

Date: December 24, 2019