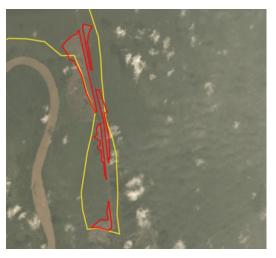

Satellite imagery (see below) shows that between August 22, 2019 and December 24, 2019 a total of 102 hectares of forest were cleared in the PT Menara Tunggal Perkasa concession. (Imagery © 2019 Planet Labs Inc.)

Clearance location: (-2.103, 113.52)

Date: August 22, 2019

Date: August 22, 2019 Clearance location: (-1.957, 113.492)

Date: December 24, 2019

Date: December 24, 2019