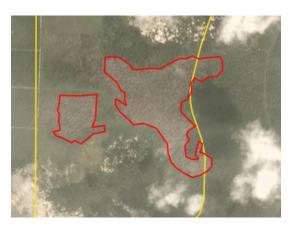

# Group: Incasi Raya Group

PT Makmur Agro Lestari

| Concession location. | (-0.904, 115.272) |
|----------------------|-------------------|
|                      |                   |

| Deforestatio | Deforestation and/or peat development |                             |                                    |                                          |                                 |  |  |  |  |  |
|--------------|---------------------------------------|-----------------------------|------------------------------------|------------------------------------------|---------------------------------|--|--|--|--|--|
| Report       | Deforestation<br>(ha)                 | Peat<br>development<br>(ha) | Peat forest<br>development<br>(ha) | Clearance<br>prep/Stacking<br>lines (ha) | Time period                     |  |  |  |  |  |
| Report 23    | 61                                    | -                           | -                                  | _                                        | August 30 –<br>December 4, 2019 |  |  |  |  |  |

Satellite imagery (see below) shows that between August 30, 2019 and December 4, 2019 a total of 61 hectares of forest were cleared in the PT Makmur Agro Lestari concession. (Imagery © 2019 Planet Labs Inc.)

Clearance location: (-0.948, 115.276)

Date: August 30, 2019

Date: December 4, 2019