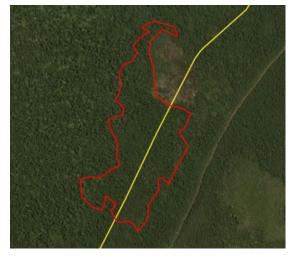

#### **Group: BEST Group** PT Menara Tunggal Perkasa Concession location: (-1.992, 113.518) Deforestation and/or peat development Peat forest Clearance Peat Deforestation Time period development prep/Stacking Report development (ha) lines (ha) (ha) (ha) August 22– December Report 23 102 24, 2019

Satellite imagery (see below) shows that between August 22, 2019 and December 24, 2019 a total of 102 hectares of forest were cleared in the PT Menara Tunggal Perkasa concession. (Imagery © 2019 Planet Labs Inc.)

Clearance location: (-2.103, 113.52)

Date: August 22, 2019

Date: August 22, 2019 Clearance location: (-1.957, 113.492)

Date: December 24, 2019

Date: December 24, 2019