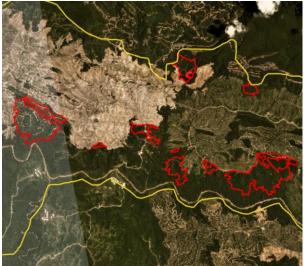

#### **Group: BEST Group** PT Menara Tunggal Perkasa Concession location: (-1.992, 113.518) Deforestation and/or peat development Peat forest Clearance Peat Deforestation Time period development prep/Stacking Report development (ha) lines (ha) (ha) (ha) August 22– December Report 23 102 24, 2019

Satellite imagery (see below) shows that between August 22, 2019 and December 24, 2019 a total of 102 hectares of forest were cleared in the PT Menara Tunggal Perkasa concession. (Imagery © 2019 Planet Labs Inc.)

Clearance location: (-2.103, 113.52)

Date: August 22, 2019

Date: August 22, 2019 Clearance location: (-1.957, 113.492)

Date: December 24, 2019

Date: December 24, 2019