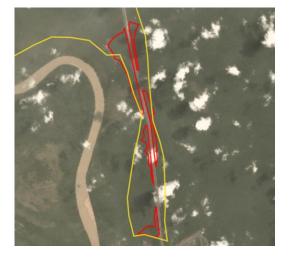

Satellite imagery (see below) shows that between August 22, 2019 and December 24, 2019 a total of 102 hectares of forest were cleared in the PT Menara Tunggal Perkasa concession. (Imagery © 2019 Planet Labs Inc.)

Clearance location: (-2.103, 113.52)

Date: August 22, 2019

Date: August 22, 2019 Clearance location: (-1.957, 113.492)

Date: December 24, 2019

Date: December 24, 2019