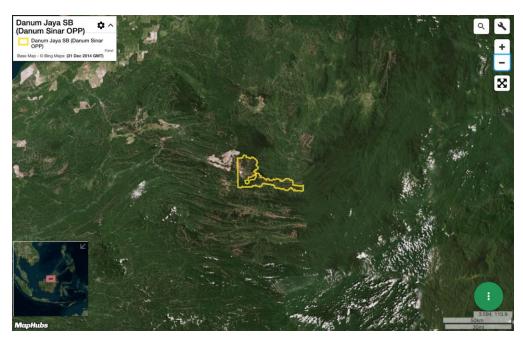

# **Group: Puncak Niaga Holdings Bhd**

Danum Sinar Sdn Bhd

Concession location: (2.672, 114.758)

#### **Deforestation and/or peat development**

| Report    | Deforestation<br>(ha) | Peat<br>development<br>(ha) | Peat forest<br>development<br>(ha) | Clearance<br>prep/Stacking<br>lines (ha) | Time period                     |
|-----------|-----------------------|-----------------------------|------------------------------------|------------------------------------------|---------------------------------|
| Report 23 | 283                   | -                           | -                                  | 720                                      | March 25 –<br>December 25, 2019 |

Satellite imagery (see below) shows that between March 25, 2019 and December 25, 2019 a total of 283 hectares of forest were cleared and 720 hectares were prepared for clearance in the Danum Sinar Sdn Bhd concession. (Imagery © 2019 Planet Labs Inc.)