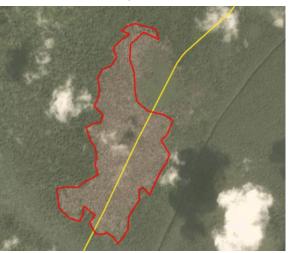

#### **Group: BEST Group** PT Menara Tunggal Perkasa Concession location: (-1.992, 113.518) Deforestation and/or peat development Peat forest Clearance Peat Deforestation Time period development prep/Stacking Report development (ha) lines (ha) (ha) (ha) August 22– December Report 23 102 24, 2019

Satellite imagery (see below) shows that between August 22, 2019 and December 24, 2019 a total of 102 hectares of forest were cleared in the PT Menara Tunggal Perkasa concession. (Imagery © 2019 Planet Labs Inc.)

Clearance location: (-2.103, 113.52)

Date: August 22, 2019

Date: August 22, 2019 Clearance location: (-1.957, 113.492)

Date: December 24, 2019

Date: December 24, 2019