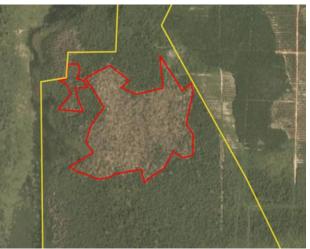

#### **Group: BEST Group** PT Menara Tunggal Perkasa Concession location: (-1.992, 113.518) Deforestation and/or peat development Peat forest Clearance Peat Deforestation Time period development prep/Stacking Report development (ha) lines (ha) (ha) (ha) August 22– December Report 23 102 24, 2019

Satellite imagery (see below) shows that between August 22, 2019 and December 24, 2019 a total of 102 hectares of forest were cleared in the PT Menara Tunggal Perkasa concession. (Imagery © 2019 Planet Labs Inc.)

Clearance location: (-2.103, 113.52)

Date: August 22, 2019

Date: August 22, 2019 Clearance location: (-1.957, 113.492)

Date: December 24, 2019

Date: December 24, 2019