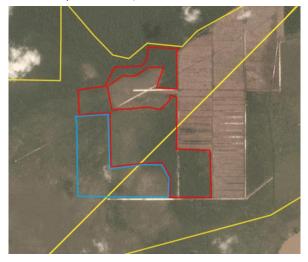

Satellite imagery (see below) shows that between March 25, 2019 and December 25, 2019 a total of 283 hectares of forest were cleared and 720 hectares were prepared for clearance in the Danum Sinar Sdn Bhd concession. (Imagery © 2019 Planet Labs Inc.)

Clearance location: (2.814, 114.587)

Date: April 9, 2019

Date: March 25, 2019 Clearance location: (2.668, 114.741)

Date: November 27, 2019