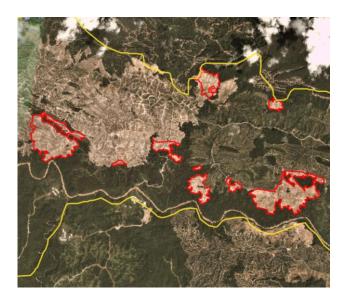

#### **Group: BEST Group** PT Menara Tunggal Perkasa Concession location: (-1.992, 113.518) Deforestation and/or peat development Peat forest Clearance Peat Deforestation Time period development prep/Stacking Report development (ha) lines (ha) (ha) (ha) August 22– December Report 23 102 24, 2019

Satellite imagery (see below) shows that between August 22, 2019 and December 24, 2019 a total of 102 hectares of forest were cleared in the PT Menara Tunggal Perkasa concession. (Imagery © 2019 Planet Labs Inc.)

Clearance location: (-2.103, 113.52)

Date: August 22, 2019

Date: August 22, 2019 Clearance location: (-1.957, 113.492)

Date: December 24, 2019

Date: December 24, 2019