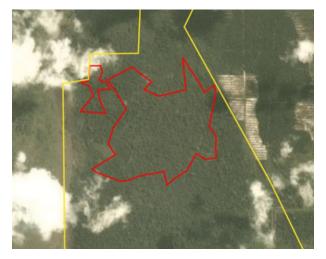

# Group: PT Union Sampoerna Triputra Persada

PT Harapan Hibrida Kalbar Concession location: (-2.504, 111.083)

| Deforestation and/or peat development |                       |                             |                                    |                                          |                                 |  |  |  |  |
|---------------------------------------|-----------------------|-----------------------------|------------------------------------|------------------------------------------|---------------------------------|--|--|--|--|
| Report                                | Deforestation<br>(ha) | Peat<br>development<br>(ha) | Peat forest<br>development<br>(ha) | Clearance<br>prep/Stacking<br>lines (ha) | Time period                     |  |  |  |  |
| Report 23                             | 42                    | -                           | -                                  | -                                        | August 6 –<br>December 24, 2019 |  |  |  |  |

Satellite imagery (see below) shows that between August 6, 2019 and December 24, 2019 a total of 42 hectares of forest were cleared in the PT Harapan Hibrida Kalbar concession. (Imagery © 2019 Planet Labs Inc.)

Clearance location: (-2.481, 111.071)

Date: August 6, 2019