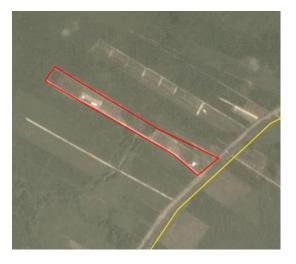

Satellite imagery (see below) shows that between September 2, 2019 and December 24, 2019 a total of 70 hectares of forest were cleared and 39 hectares were prepared for clearance in the PT Arjuna Utama Sawit concession. (Imagery © 2019 Planet Labs Inc.)

Clearance location: (-2.357, 113.375)

Date: September 2, 2019

Date: December 24, 2019