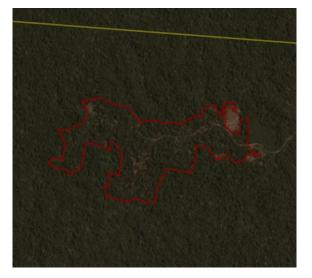

# Group: Incasi Raya Group

PT Makmur Agro Lestari

| Concession location. | (-0.904, 115.272) |
|----------------------|-------------------|
|                      |                   |

| Deforestatio | Deforestation and/or peat development |                             |                                    |                                          |                                 |  |  |  |  |  |
|--------------|---------------------------------------|-----------------------------|------------------------------------|------------------------------------------|---------------------------------|--|--|--|--|--|
| Report       | Deforestation<br>(ha)                 | Peat<br>development<br>(ha) | Peat forest<br>development<br>(ha) | Clearance<br>prep/Stacking<br>lines (ha) | Time period                     |  |  |  |  |  |
| Report 23    | 61                                    | -                           | -                                  | _                                        | August 30 –<br>December 4, 2019 |  |  |  |  |  |

Satellite imagery (see below) shows that between August 30, 2019 and December 4, 2019 a total of 61 hectares of forest were cleared in the PT Makmur Agro Lestari concession. (Imagery © 2019 Planet Labs Inc.)

Clearance location: (-0.948, 115.276)

Date: August 30, 2019

Date: December 4, 2019