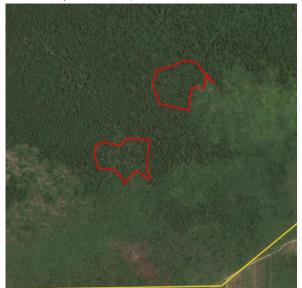

Satellite imagery (see below) shows that between September 6, 2019 and November 13, 2019 a total of 948 hectares of peat forest were cleared in the PT Damai Agro Sejahtera concession. (Imagery © 2019 Planet Labs Inc.)

The vast majority of the clearing in the northern concession took place within areas identified for conservation in a 'Final HCS map' published in an <u>HCS peer review report</u> (Feb 2019). See HCS map on page 8 of this report.

Clearance location: (-1.505, 110.264)

Date: September 6, 2019

Date: November 13, 2019

Clearance location: (-1.632, 110.296)

Date: September 6, 2019