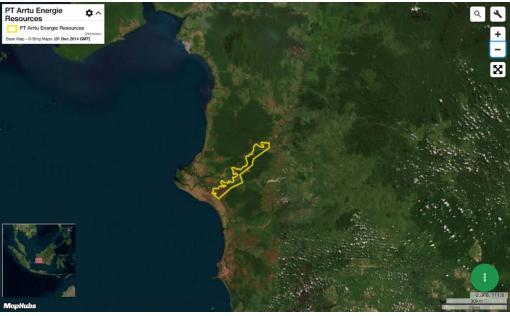

# **Group: Eagle High Plantations Tbk**

PT Arrtu Energie Resources Concession location: (-1.721,110.253)

### **Deforestation and/or peat development**

| Report    | Deforestation<br>(ha) | Peat<br>development<br>(ha) | Peat forest<br>development<br>(ha) | Clearance<br>prep/Stacking<br>lines (ha) | Time period                    |
|-----------|-----------------------|-----------------------------|------------------------------------|------------------------------------------|--------------------------------|
| Report 22 | 109                   | -                           | -                                  | -                                        | July 14 –<br>November 13, 2019 |

Satellite imagery (see below) shows that between July 14, 2019 and November 13, 2019 a total of 109 hectares of forest were cleared in the PT Arrtu Energie Resources concession. (Imagery © 2019 Planet Labs Inc.)

Clearance location: (-1.721, 110.253)

Date: July 14, 2019

Date: November 13, 2019