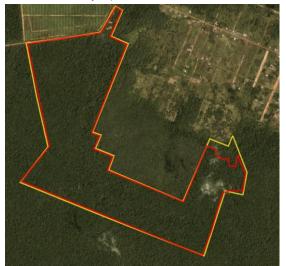

# **Group: Indonusa**

PT Internusa Jaya Sejahtera (Merauke) – area 1

Concession location: (-7.438, 140.779)

#### **Deforestation and/or peat development**

| Report    | Deforestation<br>(ha) | Peat<br>development<br>(ha) | Peat forest<br>development<br>(ha) | Clearance<br>prep/Stacking<br>lines (ha) | Time period                    |
|-----------|-----------------------|-----------------------------|------------------------------------|------------------------------------------|--------------------------------|
| Report 22 | 936                   | -                           | -                                  | 192                                      | March 20 - October<br>20, 2019 |

Satellite imagery (see below) shows that between March 20, 2019 and October 20, 2019 a total of 936 hectares of forest were cleared and 192 hectares were prepared for clearance in the PT Internusa Jaya Sejahtera (Merauke) concession – area 1. (Imagery © 2019 Planet Labs Inc.)

Clearance location: (-7.438, 140.779)

Date: March 20, 2019