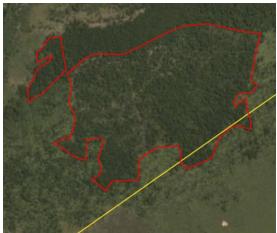

# **Group: Eagle High Plantations Tbk**

PT Arrtu Energie Resources Concession location: (-1.721,110.253)

Satellite imagery (see below) shows that between July 14, 2019 and November 13, 2019 a total of 109 hectares of forest were cleared in the PT Arrtu Energie Resources concession. (Imagery © 2019 Planet Labs Inc.)

Clearance location: (-1.721, 110.253)

Date: July 14, 2019

Date: November 13, 2019