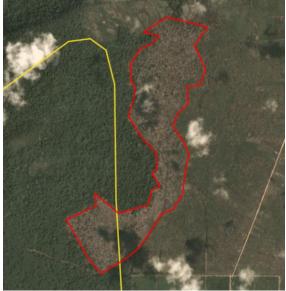

Satellite imagery (see below) shows that between September 6, 2019 and November 13, 2019 a total of 948 hectares of peat forest were cleared in the PT Damai Agro Sejahtera concession. (Imagery © 2019 Planet Labs Inc.)

The vast majority of the clearing in the northern concession took place within areas identified for conservation in a 'Final HCS map' published in an <u>HCS peer review report</u> (Feb 2019). See HCS map on page 8 of this report.

Clearance location: (-1.505, 110.264)

Date: September 6, 2019

Date: November 13, 2019

Clearance location: (-1.632, 110.296)

Date: September 6, 2019