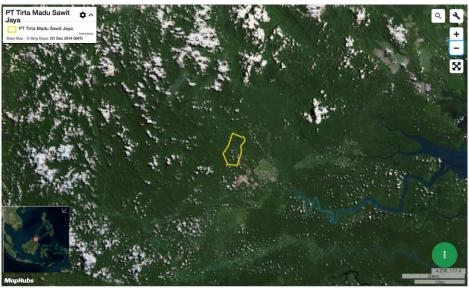

# **Group: Fangiono Agro Plantation**

PT Tirta Madu Sawit Jaya Concession location: (4.106, 116.898)

#### **Deforestation and/or peat development**

| Report    | Deforestation<br>(ha) | Peat<br>development<br>(ha) | Peat forest<br>development<br>(ha) | Clearance<br>prep/Stacking<br>lines (ha) | Time period                        |
|-----------|-----------------------|-----------------------------|------------------------------------|------------------------------------------|------------------------------------|
| Report 22 | 17                    | -                           | -                                  | -                                        | September 7 –<br>November 13, 2019 |

Satellite imagery (see below) shows that between September 7, 2019 and November 13, 2019 a total of 17 hectares of forest were cleared in the PT Tirta Madu Sawit Jaya concession. (Imagery © 2019 Planet Labs Inc.).

Clearance location: (4.101, 116.891)

Date: September 7, 2019

Date: November 13, 2019

Clearance location: (4.136, 116.903)

Date: September 6, 2019

Date: November 13, 2019