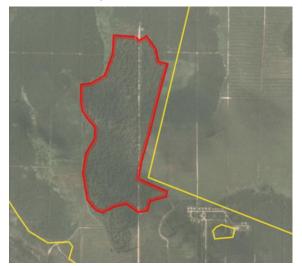

Satellite imagery (see below) shows that between June 27, 2019 and November 15, 2019 a total of 84 hectares of forest were cleared in the PT Usaha Agro Indonesia concession. (Imagery © 2019 Planet Labs Inc.)

Clearance location: (-2.67024, 110.96434)

Date: June 27, 2019

Date: November 15, 2019