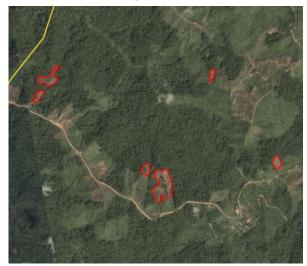

Satellite imagery (see below) shows that between June 23, 2019 and November 21, 2019 a total of 136 hectares of forest were cleared in the PT Agro Sarimas Indonesia concession. (Imagery © 2019 Planet Labs Inc.)

Clearance location: (-0.611, 102.818)

Date: June 23, 2019