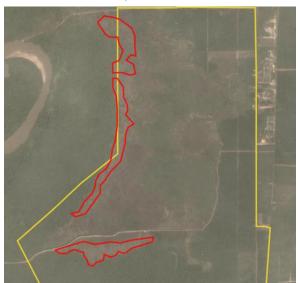

# **Group: Goodhope**

PT Rim Capital

Concession location: (-2.709, 112.259)

#### **Deforestation and/or peat development**

| Report    | Deforestation<br>(ha) | Peat<br>development<br>(ha) | Peat forest<br>development<br>(ha) | Clearance<br>prep/Stacking<br>lines (ha) | Time period                        |
|-----------|-----------------------|-----------------------------|------------------------------------|------------------------------------------|------------------------------------|
| Report 22 | 39                    | -                           | -                                  |                                          | September 11 -<br>November 2, 2019 |

Satellite imagery (see below) shows that between September 11, 2019 and November 2, 2019 a total of 39 hectares of forest were cleared in the PT Rim Capital concession. (Imagery © 2019 Planet Labs Inc.)

Clearance location: (-2.661, 112.231)

Date: September 11, 2019

Date: November 2, 2019

Clearance location: (-2.689, 112.227)

Date: September 11, 2019

Date: November 2, 2019