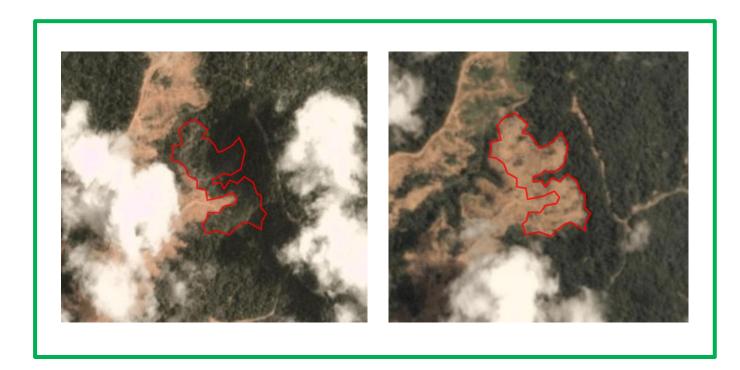

# **Group: Agro Sarimas Group**

PT Agro Sarimas Indonesia

Concession location: (-0.611, 102.818)

Satellite imagery (see below) shows that between June 23, 2019 and November 21, 2019 a total of 136 hectares of forest were cleared in the PT Agro Sarimas Indonesia concession. (Imagery © 2019 Planet Labs Inc.)

Clearance location: (-0.611, 102.818)

Date: June 23, 2019