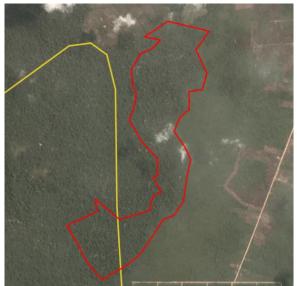

Satellite imagery (see below) shows that between September 6, 2019 and November 13, 2019 a total of 948 hectares of peat forest were cleared in the PT Damai Agro Sejahtera concession. (Imagery © 2019 Planet Labs Inc.)

The vast majority of the clearing in the northern concession took place within areas identified for conservation in a 'Final HCS map' published in an <u>HCS peer review report</u> (Feb 2019). See HCS map on page 8 of this report.

Clearance location: (-1.505, 110.264)

Date: September 6, 2019

Date: November 13, 2019

Clearance location: (-1.632, 110.296)

Date: September 6, 2019