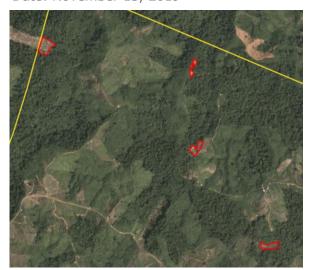

Satellite imagery (see below) shows that between July 14, 2019 and November 13, 2019 a total of 109 hectares of forest were cleared in the PT Arrtu Energie Resources concession. (Imagery © 2019 Planet Labs Inc.)

Clearance location: (-1.721, 110.253)

Date: July 14, 2019

Date: November 13, 2019