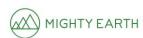

Satellite imagery (see below) shows that between September 6, 2019 and November 13, 2019 a total of 948 hectares of peat forest were cleared in the PT Damai Agro Sejahtera concession. (Imagery © 2019 Planet Labs Inc.)

The vast majority of the clearing in the northern concession took place within areas identified for conservation in a 'Final HCS map' published in an <u>HCS peer review report</u> (Feb 2019). See HCS map on page 8 of this report.

Clearance location: (-1.505, 110.264)

Date: September 6, 2019

Date: November 13, 2019

Clearance location: (-1.632, 110.296)

Date: September 6, 2019