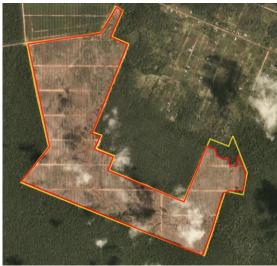

# **Group: Kalimantan Sawit Kusama**

PT Fajar Saudara Lestari Concession location: (-0.857, 109.638)

#### **Deforestation and/or peat development**

| Report    | Deforestation<br>(ha) | Peat<br>development<br>(ha) | Peat forest<br>development<br>(ha) | Clearance<br>prep/Stacking<br>lines (ha) | Time period                        |
|-----------|-----------------------|-----------------------------|------------------------------------|------------------------------------------|------------------------------------|
| Report 22 | 106                   | -                           | -                                  | -                                        | September 7 -<br>November 13, 2019 |

Satellite imagery (see below) shows that between September 7, 2019 and November 13, 2019 a total of 106 hectares of forest were cleared in the PT Fajar Saudara Lestari concession. (Imagery © 2019 Planet Labs Inc.)

Clearance location: (-0.907, 109.677)

Date: September 3, 2019

### **Ownership Information**

PT Fajar Saudara Lestari is part of PT Kalimantan Sawit Kusuma (KSK Group).8

<sup>8.</sup> Notary Act for PT Fajar Saudara Lestari and various palm oil traders' mill lists.