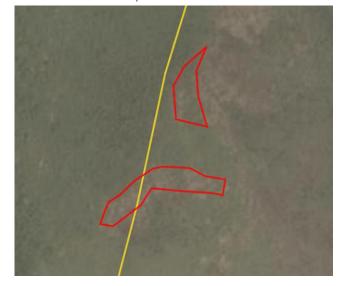

Satellite imagery (see below) shows that between September 6, 2019 and November 13, 2019 a total of 948 hectares of peat forest were cleared in the PT Damai Agro Sejahtera concession. (Imagery © 2019 Planet Labs Inc.)

The vast majority of the clearing in the northern concession took place within areas identified for conservation in a 'Final HCS map' published in an <u>HCS peer review report</u> (Feb 2019). See HCS map on page 8 of this report.