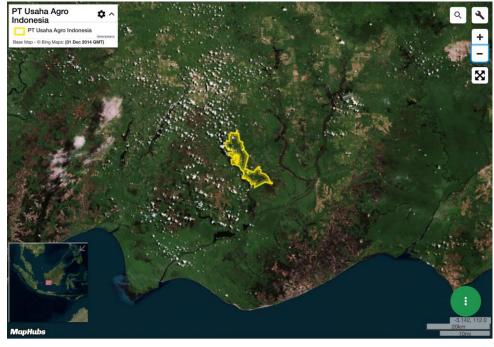

# **Group: Sampoerna Agro**

PT Usaha Agro Indonesia

Concession location: (-2.67, 110.965)

#### **Deforestation and/or peat development**

| Report    | Deforestation<br>(ha) | Peat<br>development<br>(ha) | Peat forest<br>development<br>(ha) | Clearance<br>prep/Stacking<br>lines (ha) | Time period                    |
|-----------|-----------------------|-----------------------------|------------------------------------|------------------------------------------|--------------------------------|
| Report 22 | 84                    | -                           | -                                  |                                          | June 27 –<br>November 15, 2019 |

Satellite imagery (see below) shows that between June 27, 2019 and November 15, 2019 a total of 84 hectares of forest were cleared in the PT Usaha Agro Indonesia concession. (Imagery © 2019 Planet Labs Inc.)