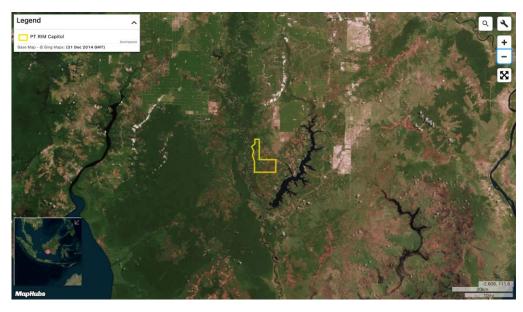

# **Group: Goodhope**

PT Rim Capital

Concession location: (-2.709, 112.259)

#### **Deforestation and/or peat development**

| Report    | Deforestation<br>(ha) | Peat<br>development<br>(ha) | Peat forest<br>development<br>(ha) | Clearance<br>prep/Stacking<br>lines (ha) | Time period                        |
|-----------|-----------------------|-----------------------------|------------------------------------|------------------------------------------|------------------------------------|
| Report 22 | 39                    | -                           | -                                  |                                          | September 11 -<br>November 2, 2019 |

Satellite imagery (see below) shows that between September 11, 2019 and November 2, 2019 a total of 39 hectares of forest were cleared in the PT Rim Capital concession. (Imagery © 2019 Planet Labs Inc.)

Clearance location: (-2.661, 112.231)

Date: September 11, 2019

Date: November 2, 2019

Clearance location: (-2.689, 112.227)

Date: September 11, 2019

Date: November 2, 2019