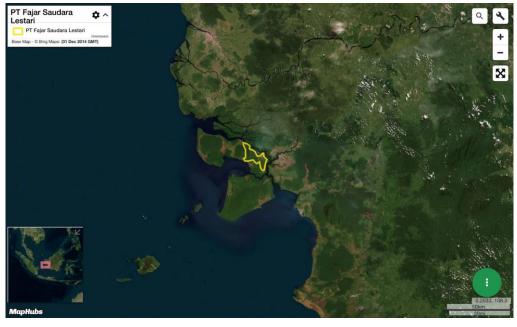

# **Group: Kalimantan Sawit Kusama**

PT Fajar Saudara Lestari Concession location: (-0.857, 109.638)

#### **Deforestation and/or peat development**

| Report    | Deforestation<br>(ha) | Peat<br>development<br>(ha) | Peat forest<br>development<br>(ha) | Clearance<br>prep/Stacking<br>lines (ha) | Time period                        |
|-----------|-----------------------|-----------------------------|------------------------------------|------------------------------------------|------------------------------------|
| Report 22 | 106                   | -                           | -                                  | -                                        | September 7 -<br>November 13, 2019 |

Satellite imagery (see below) shows that between September 7, 2019 and November 13, 2019 a total of 106 hectares of forest were cleared in the PT Fajar Saudara Lestari concession. (Imagery © 2019 Planet Labs Inc.)

Clearance location: (-0.907, 109.677)

Date: September 3, 2019

### **Ownership Information**

PT Fajar Saudara Lestari is part of PT Kalimantan Sawit Kusuma (KSK Group).8

<sup>8.</sup> Notary Act for PT Fajar Saudara Lestari and various palm oil traders' mill lists.