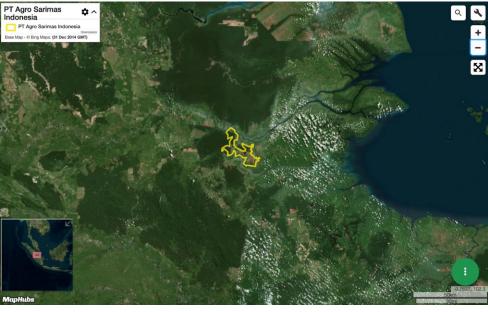

# **Group: Agro Sarimas Group**

PT Agro Sarimas Indonesia

Concession location: (-0.611, 102.818)

Satellite imagery (see below) shows that between June 23, 2019 and November 21, 2019 a total of 136 hectares of forest were cleared in the PT Agro Sarimas Indonesia concession. (Imagery © 2019 Planet Labs Inc.)

Clearance location: (-0.611, 102.818)

Date: June 23, 2019