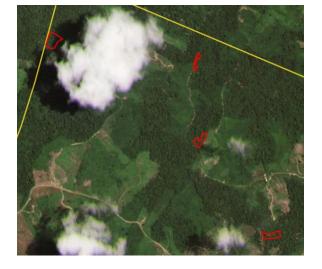

Satellite imagery (see below) shows that between September 6, 2019 and November 13, 2019 a total of 948 hectares of peat forest were cleared in the PT Damai Agro Sejahtera concession. (Imagery © 2019 Planet Labs Inc.)

Clearance location: (-1.505, 110.264)

Date: September 6, 2019

Date: November 13, 2019

Clearance location: (-1.632, 110.296)

Date: September 6, 2019