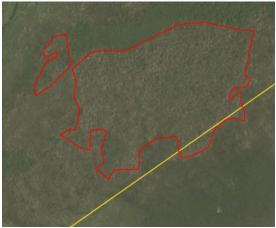

# **Group: Eagle High Plantations Tbk**

PT Arrtu Energie Resources Concession location: (-1.721,110.253)

Satellite imagery (see below) shows that between July 14, 2019 and November 13, 2019 a total of 109 hectares of forest were cleared in the PT Arrtu Energie Resources concession. (Imagery © 2019 Planet Labs Inc.)

Clearance location: (-1.721, 110.253)

Date: July 14, 2019

Date: November 13, 2019