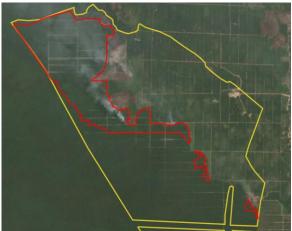

The vast majority of the clearing in the northern concession took place within areas identified for conservation in a 'Final HCS map' published in an <u>HCS peer review report</u> (Feb 2019). See HCS map on page 8 of this report.