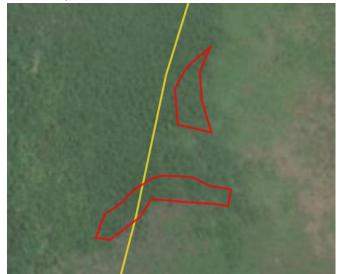

Satellite imagery (see below) shows that between September 6, 2019 and November 13, 2019 a total of 948 hectares of peat forest were cleared in the PT Damai Agro Sejahtera concession. (Imagery © 2019 Planet Labs Inc.)

The vast majority of the clearing in the northern concession took place within areas identified for conservation in a 'Final HCS map' published in an <u>HCS peer review report</u> (Feb 2019). See HCS map on page 8 of this report.