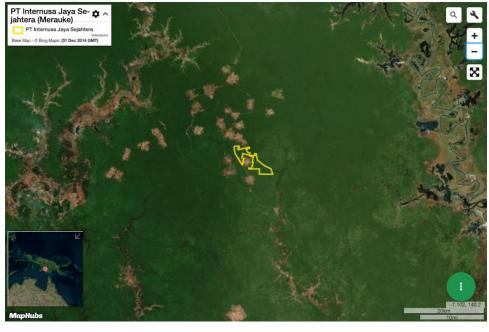

# **Group: Indonusa**

PT Internusa Jaya Sejahtera (Merauke) – area 1

Concession location: (-7.438, 140.779)

#### **Deforestation and/or peat development**

| Report    | Deforestation<br>(ha) | Peat<br>development<br>(ha) | Peat forest<br>development<br>(ha) | Clearance<br>prep/Stacking<br>lines (ha) | Time period                    |
|-----------|-----------------------|-----------------------------|------------------------------------|------------------------------------------|--------------------------------|
| Report 22 | 936                   | -                           | -                                  | 192                                      | March 20 - October<br>20, 2019 |

Satellite imagery (see below) shows that between March 20, 2019 and October 20, 2019 a total of 936 hectares of forest were cleared and 192 hectares were prepared for clearance in the PT Internusa Jaya Sejahtera (Merauke) concession – area 1. (Imagery © 2019 Planet Labs Inc.)

Clearance location: (-7.438, 140.779)

Date: March 20, 2019