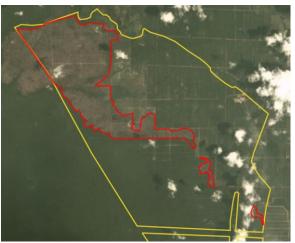

The vast majority of the clearing in the northern concession took place within areas identified for conservation in a 'Final HCS map' published in an <u>HCS peer review report</u> (Feb 2019). See HCS map on page 8 of this report.