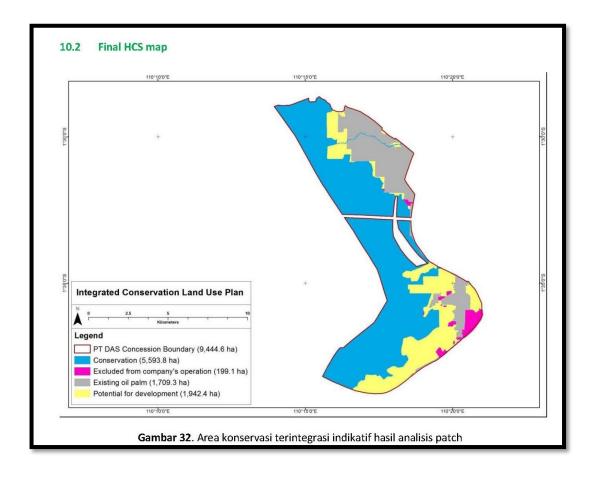

The vast majority of the clearing in the northern concession took place within areas identified for conservation in a 'Final HCS map' published in an <u>HCS peer review report</u> (Feb 2019). See HCS map on page 8 of this report.