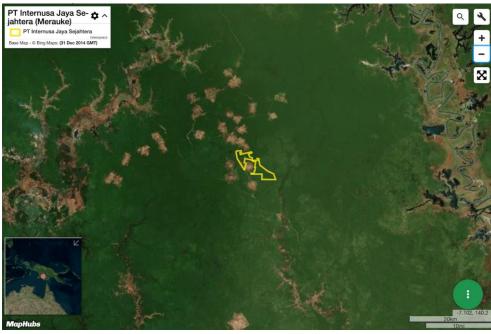

# **Group: Indonusa**

PT Internusa Jaya Sejahtera (Merauke) – area 1

Concession location: (-7.438, 140.779)

#### **Deforestation and/or peat development**

| Report    | Deforestation<br>(ha) | Peat<br>development<br>(ha) | Peat forest<br>development<br>(ha) | Clearance<br>prep/Stacking<br>lines (ha) | Time period                    |
|-----------|-----------------------|-----------------------------|------------------------------------|------------------------------------------|--------------------------------|
| Report 22 | 936                   | -                           | -                                  | 192                                      | March 20 - October<br>20, 2019 |

Satellite imagery (see below) shows that between March 20, 2019 and October 20, 2019 a total of 936 hectares of forest were cleared and 192 hectares were prepared for clearance in the PT Internusa Jaya Sejahtera (Merauke) concession – area 1. (Imagery © 2019 Planet Labs Inc.)

Clearance location: (-7.438, 140.779)

Date: March 20, 2019