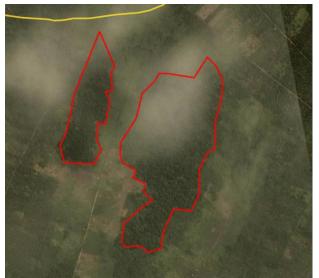

Satellite imagery (see below) shows that between September 6, 2019 and November 13, 2019 a total of 948 hectares of peat forest were cleared in the PT Damai Agro Sejahtera concession. (Imagery © 2019 Planet Labs Inc.)

The vast majority of the clearing in the northern concession took place within areas identified for conservation in a 'Final HCS map' published in an <u>HCS peer review report</u> (Feb 2019). See HCS map on page 8 of this report.

Clearance location: (-1.505, 110.264)

Date: September 6, 2019

Date: November 13, 2019

Clearance location: (-1.632, 110.296)

Date: September 6, 2019