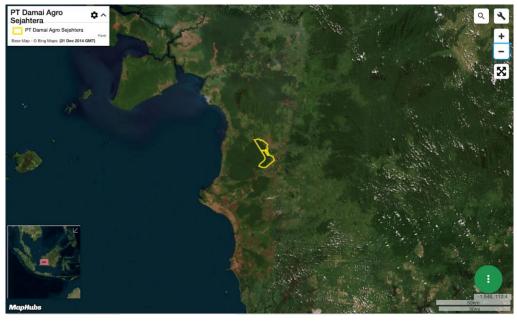

### PT Damai Agro Sejahtera

Concession location: (-1.5, 110.276)

Satellite imagery (see below) shows that between September 6, 2019 and November 13, 2019 a total of 948 hectares of peat forest were cleared in the PT Damai Agro Sejahtera concession. (Imagery © 2019 Planet Labs Inc.)

The vast majority of the clearing in the northern concession took place within areas identified for conservation in a 'Final HCS map' published in an <u>HCS peer review report</u> (Feb 2019). See HCS map on page 8 of this report.

Clearance location: (-1.505, 110.264)

Date: September 6, 2019

Date: November 13, 2019

Clearance location: (-1.632, 110.296)

Date: September 6, 2019