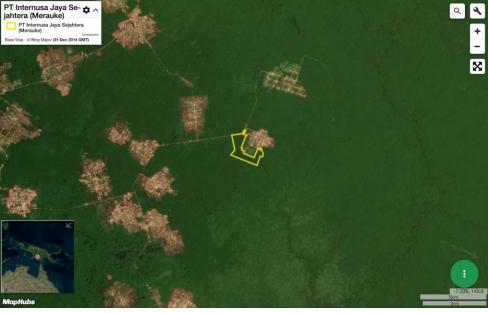

# **Group: Indonusa**

PT Internusa Jaya Sejahtera (Merauke) – area 1

Concession location: (-7.438, 140.779)

#### **Deforestation and/or peat development**

| Report    | Deforestation<br>(ha) | Peat<br>development<br>(ha) | Peat forest<br>development<br>(ha) | Clearance<br>prep/Stacking<br>lines (ha) | Time period                    |
|-----------|-----------------------|-----------------------------|------------------------------------|------------------------------------------|--------------------------------|
| Report 22 | 936                   | -                           | -                                  | 192                                      | March 20 - October<br>20, 2019 |

Satellite imagery (see below) shows that between March 20, 2019 and October 20, 2019 a total of 936 hectares of forest were cleared and 192 hectares were prepared for clearance in the PT Internusa Jaya Sejahtera (Merauke) concession – area 1. (Imagery © 2019 Planet Labs Inc.)

Clearance location: (-7.438, 140.779)

Date: March 20, 2019