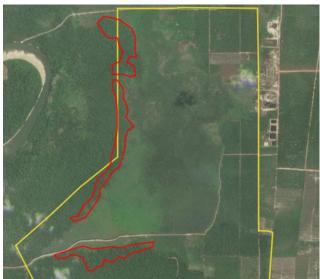

# **Group: Goodhope**

PT Rim Capital

Concession location: (-2.709, 112.259)

#### **Deforestation and/or peat development**

| Report    | Deforestation<br>(ha) | Peat<br>development<br>(ha) | Peat forest<br>development<br>(ha) | Clearance<br>prep/Stacking<br>lines (ha) | Time period                        |
|-----------|-----------------------|-----------------------------|------------------------------------|------------------------------------------|------------------------------------|
| Report 22 | 39                    | -                           | -                                  |                                          | September 11 -<br>November 2, 2019 |

Satellite imagery (see below) shows that between September 11, 2019 and November 2, 2019 a total of 39 hectares of forest were cleared in the PT Rim Capital concession. (Imagery © 2019 Planet Labs Inc.)

Clearance location: (-2.661, 112.231)

Date: September 11, 2019

Date: November 2, 2019

Clearance location: (-2.689, 112.227)

Date: September 11, 2019

Date: November 2, 2019