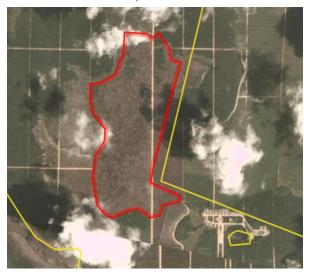

Satellite imagery (see below) shows that between June 27, 2019 and November 15, 2019 a total of 84 hectares of forest were cleared in the PT Usaha Agro Indonesia concession. (Imagery © 2019 Planet Labs Inc.)

Clearance location: (-2.67024, 110.96434)

Date: June 27, 2019

Date: November 15, 2019