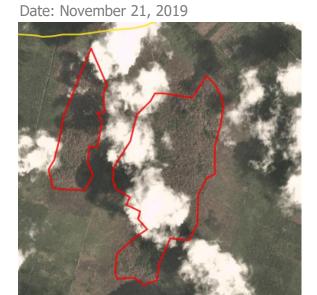

Satellite imagery (see below) shows that between September 6, 2019 and November 13, 2019 a total of 948 hectares of peat forest were cleared in the PT Damai Agro Sejahtera concession. (Imagery © 2019 Planet Labs Inc.)

The vast majority of the clearing in the northern concession took place within areas identified for conservation in a 'Final HCS map' published in an <u>HCS peer review report</u> (Feb 2019). See HCS map on page 8 of this report.

Clearance location: (-1.505, 110.264)

Date: September 6, 2019

Date: November 13, 2019

Clearance location: (-1.632, 110.296)

Date: September 6, 2019