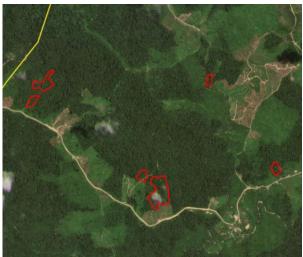

Satellite imagery (see below) shows that between September 7, 2019 and November 13, 2019 a total of 17 hectares of forest were cleared in the PT Tirta Madu Sawit Jaya concession. (Imagery © 2019 Planet Labs Inc.).

Clearance location: (4.101, 116.891)

Date: September 7, 2019

Date: November 13, 2019

Clearance location: (4.136, 116.903)

Date: September 6, 2019

Date: November 13, 2019