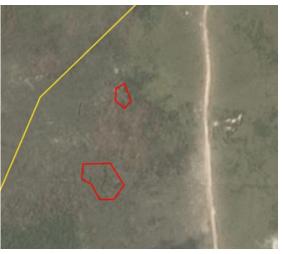

# **Group: Low Yat** PT Prima Bahagiapermai Sejati Concession location: (3.895, 116.619)

| Deforestation and/or peat development |                       |                             |                                    |                                          |                             |  |  |  |  |
|---------------------------------------|-----------------------|-----------------------------|------------------------------------|------------------------------------------|-----------------------------|--|--|--|--|
| Report                                | Deforestation<br>(ha) | Peat<br>development<br>(ha) | Peat forest<br>development<br>(ha) | Clearance<br>prep/Stacking<br>lines (ha) | Time period                 |  |  |  |  |
| Report 21                             | 12                    | -                           | -                                  | -                                        | March 31 – Sept. 5,<br>2019 |  |  |  |  |

Satellite imagery (see below) shows that between March 31, 2019 and September 5, 2019 a total of 12 hectares of forest were cleared in the PT Prima Bahagiapermai Sejati concession. (Imagery © 2019 Planet Labs Inc.)

#### Alert Imagery (before and after satellite images) Clearance location: (-3.819, 116.686)

Date: March 31, 2019

Date: September 5, 2019