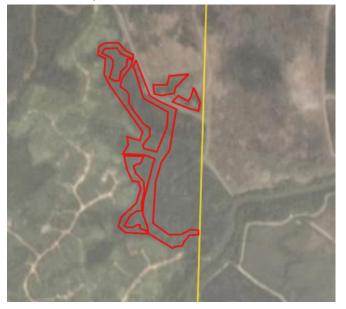

| Group: Rimbunan Hijau<br>Timrest Sdn Bhd<br>Concession location: (3.879. 114.125)                  |                                                                                                                                          |  |  |  |  |  |  |  |  |  |  |
|----------------------------------------------------------------------------------------------------|------------------------------------------------------------------------------------------------------------------------------------------|--|--|--|--|--|--|--|--|--|--|
| Deforestatio                                                                                       | Deforestation and/or peat development                                                                                                    |  |  |  |  |  |  |  |  |  |  |
| Report                                                                                             | eport Deforestation<br>(ha) Peat Peat forest Clearance<br>development development prep/Stacking Time period<br>(ha) (ha) (ha) lines (ha) |  |  |  |  |  |  |  |  |  |  |
| Report 21 15 - - - May 11 – Sept. 24, 2019                                                         |                                                                                                                                          |  |  |  |  |  |  |  |  |  |  |
| Satellite imagery (see below) shows that between May 11, 2019 and September 24, 2019 a total of 15 |                                                                                                                                          |  |  |  |  |  |  |  |  |  |  |

#### Alert Imagery (before and after satellite images)

Clearance location: (3.879, 114.125)

Date: May 11, 2019