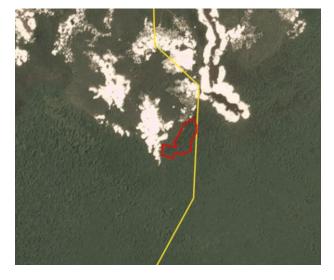

#### **Group: Makin** PT Cipta Karsa Kahuripan Concession location: (-1.991, 110.298) **Deforestation and/or peat development** Peat forest Clearance Peat Deforestation development prep/Stacking Report development Time period (ha) lines (ha) (ha) (ha) February 25 -Report 21 79 \_ September 6, 2019

#### Alert Imagery (before and after satellite images)

Clearance location: (-1.955, 110.299)

Date: February 25, 2019

Clearance location: (-2.001, 110.245) Date: February 25, 2019

Date: September 6, 2019

Date: September 6, 2019