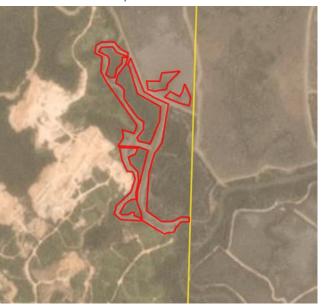

| Group: Rimbunan Hijau<br>Timrest Sdn Bhd<br>Concession location: (3.879. 114.125)                  |                                                                                                                                          |  |  |  |  |  |  |  |  |  |  |
|----------------------------------------------------------------------------------------------------|------------------------------------------------------------------------------------------------------------------------------------------|--|--|--|--|--|--|--|--|--|--|
| Deforestatio                                                                                       | Deforestation and/or peat development                                                                                                    |  |  |  |  |  |  |  |  |  |  |
| Report                                                                                             | eport Deforestation<br>(ha) Peat Peat forest Clearance<br>development development prep/Stacking Time period<br>(ha) (ha) (ha) lines (ha) |  |  |  |  |  |  |  |  |  |  |
| Report 21 15 - - - May 11 – Sept. 24, 2019                                                         |                                                                                                                                          |  |  |  |  |  |  |  |  |  |  |
| Satellite imagery (see below) shows that between May 11, 2019 and September 24, 2019 a total of 15 |                                                                                                                                          |  |  |  |  |  |  |  |  |  |  |

#### Alert Imagery (before and after satellite images)

Clearance location: (3.879, 114.125)

Date: May 11, 2019