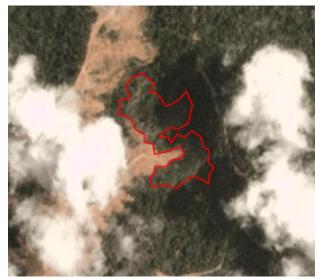

#### **Group: Makin** PT Cipta Karsa Kahuripan Concession location: (-1.991, 110.298) **Deforestation and/or peat development** Peat forest Clearance Peat Deforestation development prep/Stacking Report development Time period (ha) lines (ha) (ha) (ha) February 25 -Report 21 79 \_ September 6, 2019

Satellite imagery (see below) shows that between February 25, 2019 and September 6, 2019 a total of 79 hectares of forest were cleared in the PT Cipta Karsa Kahuripan concession. (Imagery © 2019 Planet Labs Inc.)

#### Alert Imagery (before and after satellite images)

Clearance location: (-1.955, 110.299)

Date: February 25, 2019

Clearance location: (-2.001, 110.245) Date: February 25, 2019

Date: September 6, 2019

Date: September 6, 2019