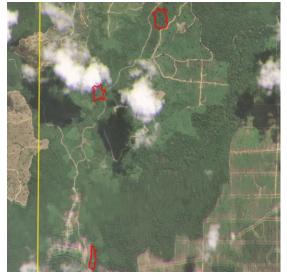

# PT Bulungan Surya Mas Pratama

Concession location: (3.366, 117.274)

#### **Deforestation and/or peat development** Peat forest Peat Clearance Deforestation development prep/Stacking Report development Time period (ha) (ha) (ha) lines (ha) Jan 6 - October 11, Report 21 17 \_ 2019

Satellite imagery (see below) shows that between January 6, 2019 – October 11, 2019 a total of 17 hectares of forest were cleared in the PT Bulungan Surya Mas Pratama. (Imagery © 2019 Planet Labs Inc.)

#### **Alert Imagery (before and after satellite images)** Clearance location: (-1.955, 110.299)

#### Date: January 6, 2019

Clearance location: (3.366, 117.274) Date: January 6, 2019

Date: October 11, 2019