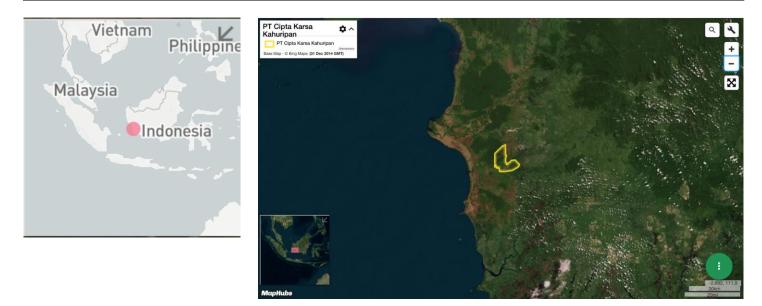

#### **Group: Makin** PT Cipta Karsa Kahuripan Concession location: (-1.991, 110.298) **Deforestation and/or peat development** Peat forest Clearance Peat Deforestation development prep/Stacking Report development Time period (ha) lines (ha) (ha) (ha) February 25 -Report 21 79 \_ September 6, 2019

# **Ownership Information**

PT Cipta Karsa Kahuripan is part of the Makin Group.<sup>6</sup>

<sup>6.</sup> Notary Act for PT PT Cipta Karsa Kahuripan

| Supply Chain<br>Links:<br>Traders | ААК | ADM | Apical | Bunge | Cargill | Fuji Oil | GAR | KLK |
|-----------------------------------|-----|-----|--------|-------|---------|----------|-----|-----|
| PT Cipta Karsa<br>Kahuripan       |     |     |        |       |         |          |     |     |
| Makin Group                       | x   | x   | х      | x     | х       | х        | x   | х   |