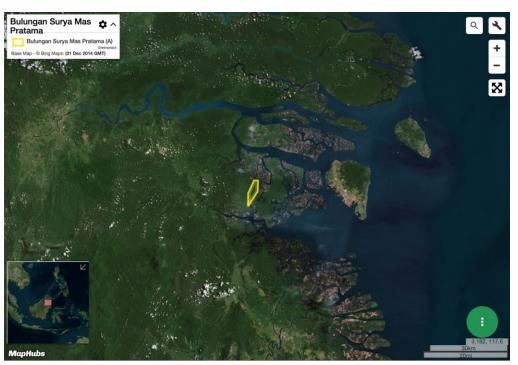

-----|------|----------|--------|-----|---------|----------|
| PT Ketapang<br>Agro Lestari                  | х    | х        | Х      | Х   |         | Х        |
| First Resources                              | х    | х        | x      | х   | x       | x        |



# **Group: Global Enterprise Sdn Bhd**

# PT Bulungan Surya Mas Pratama

Concession location: (3.366, 117.274)

#### **Deforestation and/or peat development** Peat forest Peat Clearance Deforestation development prep/Stacking Report development Time period (ha) (ha) (ha) lines (ha) Jan 6 - October 11, Report 21 17 \_ 2019

Satellite imagery (see below) shows that between January 6, 2019 – October 11, 2019 a total of 17 hectares of forest were cleared in the PT Bulungan Surya Mas Pratama. (Imagery © 2019 Planet Labs Inc.)







#### **Alert Imagery (before and after satellite images)** Clearance location: (-1.955, 110.299)

#### Date: January 6, 2019





Clearance location: (3.366, 117.274) Date: January 6, 2019



Date: October 11, 2019



# **Ownership Information**

PT Bulungan Surya Mas Pratama is part of Global Resources Sdn Bhd.<sup>3</sup>

<sup>3.</sup> Notary Act for PT Bulungan Surya Pratama, and related holding companies



| Supply Chain<br>Links: Traders      | AAK | ADM | Bunge | Cargill | Fuji Oil | IOI | KLK |
|-------------------------------------|-----|-----|-------|---------|----------|-----|-----|
| PT Bulungan<br>Surya Mas<br>Pratama |     |     |       |         |          |     |     |
| Global<br>Enterprise                | x   | x   | x     | х       | х        | x   | х   |

| Suppl