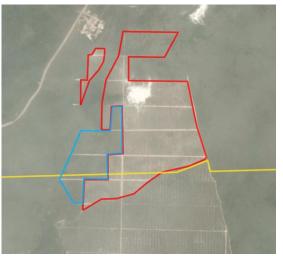

#### DDB Bawan Plantation Sdn Bhd

Concession location: (coordinates not currently known)

| Report                                                                                                                                                                          | Deforestation<br>(ha)                         | Peat<br>development<br>(ha) | Peat forest<br>development<br>(ha) | Clearance<br>prep/Stacking<br>lines (ha) | Time period |  |  |  |  |  |
|---------------------------------------------------------------------------------------------------------------------------------------------------------------------------------|-----------------------------------------------|-----------------------------|------------------------------------|------------------------------------------|-------------|--|--|--|--|--|
| Report 21                                                                                                                                                                       | 21 - Not assessed Not assessed - Not assessed |                             |                                    |                                          |             |  |  |  |  |  |
| Double Dynasty has recently started developing peatland areas within the DDB Bawan Plantation Sdn Bhd concession in the Bawan area of Sarawak (Lot 35 Block 13 Bawan District). |                                               |                             |                                    |                                          |             |  |  |  |  |  |

#### **Case notes**

DDB Bawan Plantation Sdn Bhd has recently been reported to have acquired a permit to plant 34,000 hectares of Native Community Rights (NCR)-owned peatland in Mukah, Sarawak. The indigenous communities have filed a report to the police, which states:

*`On 28/06/2019 at approximately 0900 hrs at Sungai Bawan Balingian Temuda Land owned by Tr. Muli Anak Lingir, Tr. Juti Anak Maga, Umput Anak Blaja and other residents of several longhouses in Sg Bawan Balingian area have discovered the land has been invaded by DDB Bawan Plantation Sdn Bhd. Fruit gardens, herbs, rubber gardens, fish nets (moss), traps and forest resources such as rattan, medicines and so on have been destroyed by DDB Bawan Plantation Sdn Bhd. Bawan were closed by DDB Bawan Plantation Sdn Bhd. Bawan has been closed by DDB Bawan Plantation Sdn Bhd. Residents of longhouses have lost access to orchards and searched for sources of life in the Bawan River. This report is for further action by the parties.'* 