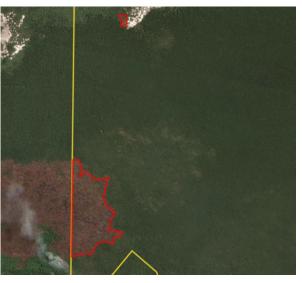

# Group: QL Resources Bhd PT Pipit Mutiara Indah

Concession location: (3.276, 117.173)

| Deforestation and/or peat development |                       |                             |                                    |                                          |                                 |  |  |  |
|---------------------------------------|-----------------------|-----------------------------|------------------------------------|------------------------------------------|---------------------------------|--|--|--|
| Report                                | Deforestation<br>(ha) | Peat<br>development<br>(ha) | Peat forest<br>development<br>(ha) | Clearance<br>prep/Stacking<br>lines (ha) | Time period                     |  |  |  |
| Report 21                             | 50                    | -                           | -                                  | -                                        | January 3 – October<br>20, 2019 |  |  |  |

Satellite imagery (see below) shows that between January 3, 2019 and October 20, 2019 a total of 50 hectares were prepared for clearing (stacking lines) in the PT Pipit Mutiara Indah concession. (Imagery © 2019 Planet Labs Inc.)

#### Alert Imagery (before and after satellite images) Clearance location: (3.287, 117.129)

Date: January 3, 2019

Clearance location: (3.279, 117.175) Date: January 3, 2019

Date: October 20, 2019

Date: October 20, 2019