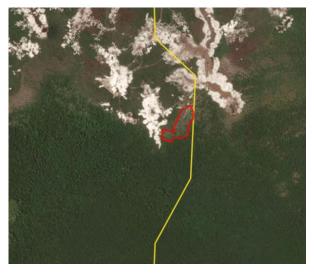

# Group: QL Resources Bhd PT Pipit Mutiara Indah

Concession location: (3.276, 117.173)

| Deforestation and/or peat development |                       |                             |                                    |                                          |                                 |  |  |  |
|---------------------------------------|-----------------------|-----------------------------|------------------------------------|------------------------------------------|---------------------------------|--|--|--|
| Report                                | Deforestation<br>(ha) | Peat<br>development<br>(ha) | Peat forest<br>development<br>(ha) | Clearance<br>prep/Stacking<br>lines (ha) | Time period                     |  |  |  |
| Report 21                             | 50                    | -                           | -                                  | -                                        | January 3 – October<br>20, 2019 |  |  |  |

Satellite imagery (see below) shows that between January 3, 2019 and October 20, 2019 a total of 50 hectares were prepared for clearing (stacking lines) in the PT Pipit Mutiara Indah concession. (Imagery © 2019 Planet Labs Inc.)

#### Alert Imagery (before and after satellite images) Clearance location: (3.287, 117.129)

Date: January 3, 2019

Clearance location: (3.279, 117.175) Date: January 3, 2019

Date: October 20, 2019

Date: October 20, 2019