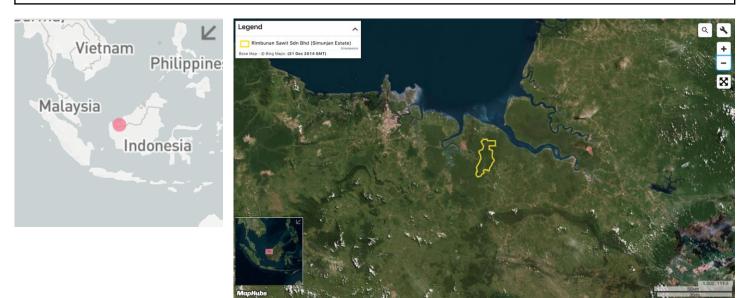

# Rimbunan Sawit Sdn Bhd (Simunjan Estate)

Concession location: (1.267, 110.868)

| Deforestatio | Deforestation and/or peat development               |   |                                    |                                          |                                    |  |  |  |  |  |  |  |
|--------------|-----------------------------------------------------|---|------------------------------------|------------------------------------------|------------------------------------|--|--|--|--|--|--|--|
| Report       | Deforestation<br>(ha)<br>Peat<br>developmen<br>(ha) |   | Peat forest<br>development<br>(ha) | Clearance<br>prep/Stacking<br>lines (ha) | Time period                        |  |  |  |  |  |  |  |
| Report 21    | 12                                                  | - | -                                  | -                                        | Sept. 22, 2018 – April<br>17, 2019 |  |  |  |  |  |  |  |

Satellite imagery (see below) shows that between September 22, 2018 and April 17, 2019 a total of 12 hectares of forest were cleared in the Rimbunan Sawit Sdn Bhd (Simunjan Estate) concession. (Imagery © 2019 Planet Labs Inc.)

# **Ownership Information**

Rimbunan Sawit Sdn Bhd (Simunjan Estate) is part of the Rimbunan Hijau Group.<sup>13</sup>

<sup>13.</sup> Rimbunan Sawit website. www.rsb.com.my/plantation.html

| Supply Chain<br>Links: Traders                 | AAK | ADM | BLD | Cargill | IOI | Olam | Sime<br>Darby | Wilmar |
|------------------------------------------------|-----|-----|-----|---------|-----|------|---------------|--------|
| Rimbunan Sawit<br>Sdn Bhd (Simunjan<br>Estate) |     |     |     |         |     |      |               |        |
| Rimbunan Hijau                                 | х   | x   | x   | x       | x   | x    | x             | x      |