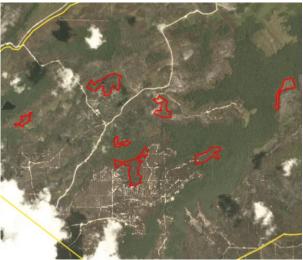

# PT Ketapang Agro Lestari Concession location: (-0.876,115.89)

| Deforestation and/or peat development |                       |                             |                                    |                                          |                                |  |  |  |  |
|---------------------------------------|-----------------------|-----------------------------|------------------------------------|------------------------------------------|--------------------------------|--|--|--|--|
| Report                                | Deforestation<br>(ha) | Peat<br>development<br>(ha) | Peat forest<br>development<br>(ha) | Clearance<br>prep/Stacking<br>lines (ha) | Time period                    |  |  |  |  |
| Report 21                             | 8                     | -                           | -                                  | -                                        | August 1 – October<br>24, 2019 |  |  |  |  |

Satellite imagery (see below) shows that between August 1, 2019 and October 24, 2019 a total of 8 hectares of forest were cleared in the PT Ketapang Agro Lestari concession. (Imagery © 2019 Planet Labs Inc.)

#### Alert Imagery (before and after satellite images)

Clearance location: (-0.947, 115.871)

Date: August 1, 2019