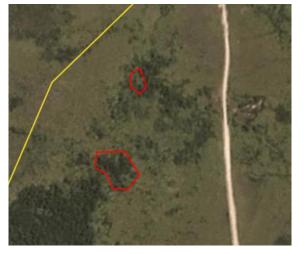

#### Alert Imagery (before and after satellite images)

Clearance location: (-1.797, 114.94)

Date: April 22, 2019

Clearance location: (-1.897, 114.943) Date: April 22, 2019

Date: September 23, 2019

Date: September 23, 2019