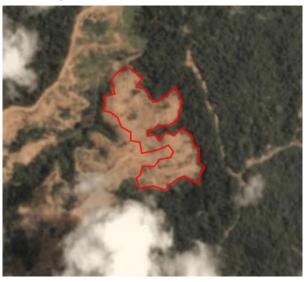

#### **Group: Makin** PT Cipta Karsa Kahuripan Concession location: (-1.991, 110.298) **Deforestation and/or peat development** Peat forest Clearance Peat Deforestation development prep/Stacking Report development Time period (ha) lines (ha) (ha) (ha) February 25 -Report 21 79 \_ September 6, 2019

Satellite imagery (see below) shows that between February 25, 2019 and September 6, 2019 a total of 79 hectares of forest were cleared in the PT Cipta Karsa Kahuripan concession. (Imagery © 2019 Planet Labs Inc.)

#### Alert Imagery (before and after satellite images)

Clearance location: (-1.955, 110.299)

Date: February 25, 2019

Clearance location: (-2.001, 110.245) Date: February 25, 2019

Date: September 6, 2019

Date: September 6, 2019