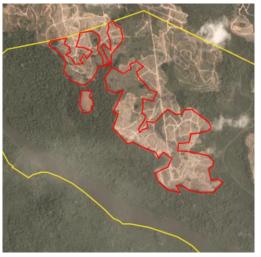

#### **Group: Makin** PT Cipta Karsa Kahuripan Concession location: (-1.991, 110.298) **Deforestation and/or peat development** Peat forest Clearance Peat Deforestation development prep/Stacking Report development Time period (ha) lines (ha) (ha) (ha) February 25 -Report 21 79 \_ September 6, 2019

Satellite imagery (see below) shows that between February 25, 2019 and September 6, 2019 a total of 79 hectares of forest were cleared in the PT Cipta Karsa Kahuripan concession. (Imagery © 2019 Planet Labs Inc.)

#### Alert Imagery (before and after satellite images)

Clearance location: (-1.955, 110.299)

Date: February 25, 2019

Clearance location: (-2.001, 110.245) Date: February 25, 2019

Date: September 6, 2019

Date: September 6, 2019