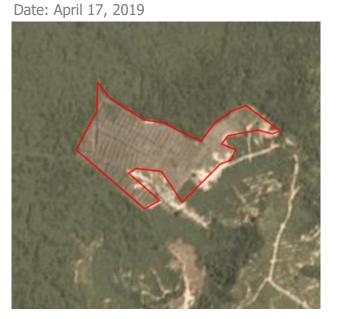

# Rimbunan Sawit Sdn Bhd (Simunjan Estate)

Concession location: (1.267, 110.868)

| Deforestatio | Deforestation and/or peat development               |   |                                    |                                          |                                    |  |  |  |  |  |  |  |
|--------------|-----------------------------------------------------|---|------------------------------------|------------------------------------------|------------------------------------|--|--|--|--|--|--|--|
| Report       | Deforestation<br>(ha)<br>Peat<br>developmen<br>(ha) |   | Peat forest<br>development<br>(ha) | Clearance<br>prep/Stacking<br>lines (ha) | Time period                        |  |  |  |  |  |  |  |
| Report 21    | 12                                                  | - | -                                  | -                                        | Sept. 22, 2018 – April<br>17, 2019 |  |  |  |  |  |  |  |

Satellite imagery (see below) shows that between September 22, 2018 and April 17, 2019 a total of 12 hectares of forest were cleared in the Rimbunan Sawit Sdn Bhd (Simunjan Estate) concession. (Imagery © 2019 Planet Labs Inc.)

#### Alert Imagery (before and after satellite images)

Clearance location: (1.267, 110.868)

Date: September 22, 2018