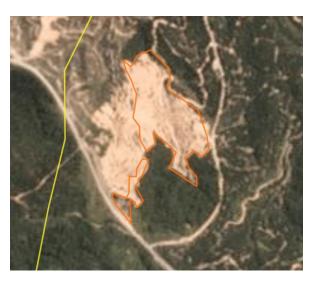

| Group: Rimbunan Hijau<br>Timrest Sdn Bhd<br>Concession location: (3.879. 114.125)                  |                                                                                                                                          |  |  |  |  |  |  |  |  |  |  |
|----------------------------------------------------------------------------------------------------|------------------------------------------------------------------------------------------------------------------------------------------|--|--|--|--|--|--|--|--|--|--|
| Deforestatio                                                                                       | Deforestation and/or peat development                                                                                                    |  |  |  |  |  |  |  |  |  |  |
| Report                                                                                             | eport Deforestation<br>(ha) Peat Peat forest Clearance<br>development development prep/Stacking Time period<br>(ha) (ha) (ha) lines (ha) |  |  |  |  |  |  |  |  |  |  |
| Report 21 15 - - - May 11 – Sept. 24, 2019                                                         |                                                                                                                                          |  |  |  |  |  |  |  |  |  |  |
| Satellite imagery (see below) shows that between May 11, 2019 and September 24, 2019 a total of 15 |                                                                                                                                          |  |  |  |  |  |  |  |  |  |  |

#### Alert Imagery (before and after satellite images)

Clearance location: (3.879, 114.125)

Date: May 11, 2019