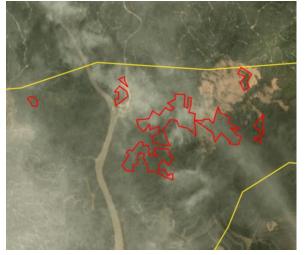

# **Group: Golden Plantation Tbk**

PT Mitra Jaya Agro Palm

| Concession | location: | (-1.812, 114.98) |  |
|------------|-----------|------------------|--|
|            |           |                  |  |

| Deforestation and/or peat development |                       |                             |                                    |                                          |                                  |  |  |
|---------------------------------------|-----------------------|-----------------------------|------------------------------------|------------------------------------------|----------------------------------|--|--|
| Report                                | Deforestation<br>(ha) | Peat<br>development<br>(ha) | Peat forest<br>development<br>(ha) | Clearance<br>prep/Stacking<br>lines (ha) | Time period                      |  |  |
| Report 21                             | 3                     | -                           | 122                                | 30                                       | April 22 – September<br>23, 2019 |  |  |

Satellite imagery (see below) shows that between April 22, 2019 and September 23, 2019 a total of 3 hectares of forest (mineral soils) were cleared, 122 hectares of peat forest were cleared, and 30 hectares were prepared for clearance in the PT Mitra Jaya Agro Palm concession. (Imagery © 2019 Planet Labs Inc.).

#### Alert Imagery (before and after satellite images)

Clearance location: (-1.797, 114.94)

Date: April 22, 2019

Clearance location: (-1.897, 114.943) Date: April 22, 2019

Date: September 23, 2019

Date: September 23, 2019