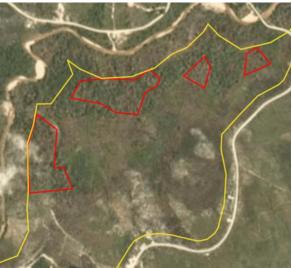

# **Group: Golden Plantation Tbk**

PT Mitra Jaya Agro Palm

| Concession | location: | (-1.812, 114.98) |  |
|------------|-----------|------------------|--|
|            |           |                  |  |

| Deforestation and/or peat development |                       |                             |                                    |                                          |                                  |  |  |
|---------------------------------------|-----------------------|-----------------------------|------------------------------------|------------------------------------------|----------------------------------|--|--|
| Report                                | Deforestation<br>(ha) | Peat<br>development<br>(ha) | Peat forest<br>development<br>(ha) | Clearance<br>prep/Stacking<br>lines (ha) | Time period                      |  |  |
| Report 21                             | 3                     | -                           | 122                                | 30                                       | April 22 – September<br>23, 2019 |  |  |

Satellite imagery (see below) shows that between April 22, 2019 and September 23, 2019 a total of 3 hectares of forest (mineral soils) were cleared, 122 hectares of peat forest were cleared, and 30 hectares were prepared for clearance in the PT Mitra Jaya Agro Palm concession. (Imagery © 2019 Planet Labs Inc.).

#### Alert Imagery (before and after satellite images)

Clearance location: (-1.797, 114.94)

Date: April 22, 2019

Clearance location: (-1.897, 114.943) Date: April 22, 2019

Date: September 23, 2019

Date: September 23, 2019