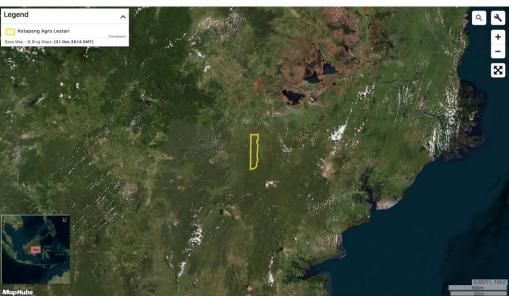

# PT Ketapang Agro Lestari Concession location: (-0.876,115.89)

| Deforestation and/or peat development |                       |                             |                                    |                                          |                                |  |  |  |  |
|---------------------------------------|-----------------------|-----------------------------|------------------------------------|------------------------------------------|--------------------------------|--|--|--|--|
| Report                                | Deforestation<br>(ha) | Peat<br>development<br>(ha) | Peat forest<br>development<br>(ha) | Clearance<br>prep/Stacking<br>lines (ha) | Time period                    |  |  |  |  |
| Report 21                             | 8                     | -                           | -                                  | -                                        | August 1 – October<br>24, 2019 |  |  |  |  |

Satellite imagery (see below) shows that between August 1, 2019 and October 24, 2019 a total of 8 hectares of forest were cleared in the PT Ketapang Agro Lestari concession. (Imagery © 2019 Planet Labs Inc.)