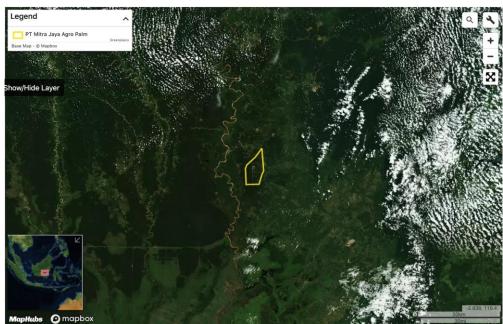

# **Group: Golden Plantation Tbk**

PT Mitra Jaya Agro Palm

| Concession | location: | (-1.812, 114.98) |  |
|------------|-----------|------------------|--|
|            |           |                  |  |

| Deforestation and/or peat development |                       |                             |                                    |                                          |                                  |  |  |
|---------------------------------------|-----------------------|-----------------------------|------------------------------------|------------------------------------------|----------------------------------|--|--|
| Report                                | Deforestation<br>(ha) | Peat<br>development<br>(ha) | Peat forest<br>development<br>(ha) | Clearance<br>prep/Stacking<br>lines (ha) | Time period                      |  |  |
| Report 21                             | 3                     | -                           | 122                                | 30                                       | April 22 – September<br>23, 2019 |  |  |

Satellite imagery (see below) shows that between April 22, 2019 and September 23, 2019 a total of 3 hectares of forest (mineral soils) were cleared, 122 hectares of peat forest were cleared, and 30 hectares were prepared for clearance in the PT Mitra Jaya Agro Palm concession. (Imagery © 2019 Planet Labs Inc.).