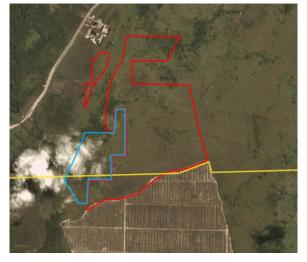

#### Alert Imagery (before and after satellite images)

Clearance location: (-1.797, 114.94)

Date: April 22, 2019

Clearance location: (-1.897, 114.943) Date: April 22, 2019

Date: September 23, 2019

Date: September 23, 2019