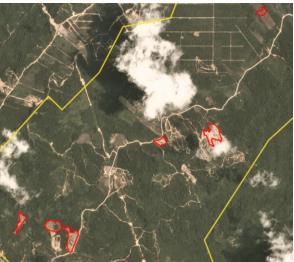

# Rimbunan Sawit Sdn Bhd (Simunjan Estate)

Concession location: (1.267, 110.868)

| Deforestatio | Deforestation and/or peat development               |   |                                    |                                          |                                    |  |  |  |  |  |  |  |
|--------------|-----------------------------------------------------|---|------------------------------------|------------------------------------------|------------------------------------|--|--|--|--|--|--|--|
| Report       | Deforestation<br>(ha)<br>Peat<br>developmen<br>(ha) |   | Peat forest<br>development<br>(ha) | Clearance<br>prep/Stacking<br>lines (ha) | Time period                        |  |  |  |  |  |  |  |
| Report 21    | 12                                                  | - | -                                  | -                                        | Sept. 22, 2018 – April<br>17, 2019 |  |  |  |  |  |  |  |

Satellite imagery (see below) shows that between September 22, 2018 and April 17, 2019 a total of 12 hectares of forest were cleared in the Rimbunan Sawit Sdn Bhd (Simunjan Estate) concession. (Imagery © 2019 Planet Labs Inc.)

#### Alert Imagery (before and after satellite images)

Clearance location: (1.267, 110.868)

Date: September 22, 2018