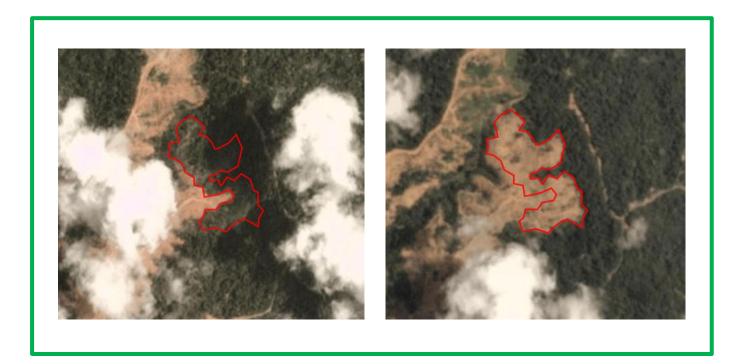

# **Group: Dhanistha Surya Nusantara**

PT Sabhantara Rawi Sentosa

Concession location: (0.929, 117.031)

| Deforestation and/or peat development |                       |                             |                                    |                                          |                                   |  |  |  |
|---------------------------------------|-----------------------|-----------------------------|------------------------------------|------------------------------------------|-----------------------------------|--|--|--|
| Report                                | Deforestation<br>(ha) | Peat<br>development<br>(ha) | Peat forest<br>development<br>(ha) | Clearance<br>prep/Stacking<br>lines (ha) | Time period                       |  |  |  |
| Report 21                             | 146                   | -                           | -                                  | -                                        | February 28 – October<br>25, 2019 |  |  |  |

Satellite imagery (see below) shows that between February 28, 2019 and October 25, 2019 a total of 146 hectares of forest were cleared in the PT Sabhantara Rawi Sentosa concession. (Imagery © 2019 Planet Labs Inc.)

#### **Alert Imagery (before and after satellite images)** Clearance location: (0.94, 117.043)

Date: February 28, 2019

Clearance location: (0.948, 117.004) Date: February 28, 2019

Date: October 25, 2019

Date: October 25, 2019