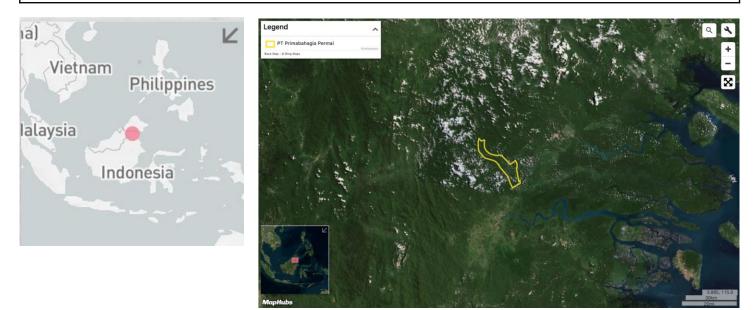

# **Group: Low Yat** PT Prima Bahagiapermai Sejati Concession location: (3.895, 116.619)

| Deforestation and/or peat development |                       |                             |                                    |                                          |                             |  |  |  |  |
|---------------------------------------|-----------------------|-----------------------------|------------------------------------|------------------------------------------|-----------------------------|--|--|--|--|
| Report                                | Deforestation<br>(ha) | Peat<br>development<br>(ha) | Peat forest<br>development<br>(ha) | Clearance<br>prep/Stacking<br>lines (ha) | Time period                 |  |  |  |  |
| Report 21                             | 12                    | -                           | -                                  | -                                        | March 31 – Sept. 5,<br>2019 |  |  |  |  |

#### **Ownership Information**

PT Prima Bahagia<br/>permai Sejati is owned through Low Yat Holdings Sdn Bhd, which is held by the Low family members.<br/>  $^{\rm 5}$ 