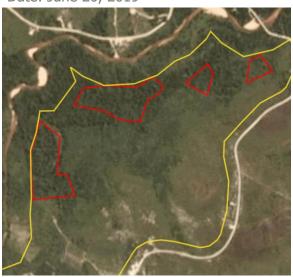

# **Group: Golden Plantation Tbk**

PT Mitra Jaya Agro Palm

| Concession | location: | (-1.812, 114.98) |  |
|------------|-----------|------------------|--|
|            |           |                  |  |

| Deforestation and/or peat development |                       |                             |                                    |                                          |                                  |  |  |
|---------------------------------------|-----------------------|-----------------------------|------------------------------------|------------------------------------------|----------------------------------|--|--|
| Report                                | Deforestation<br>(ha) | Peat<br>development<br>(ha) | Peat forest<br>development<br>(ha) | Clearance<br>prep/Stacking<br>lines (ha) | Time period                      |  |  |
| Report 21                             | 3                     | -                           | 122                                | 30                                       | April 22 – September<br>23, 2019 |  |  |

Satellite imagery (see below) shows that between April 22, 2019 and September 23, 2019 a total of 3 hectares of forest (mineral soils) were cleared, 122 hectares of peat forest were cleared, and 30 hectares were prepared for clearance in the PT Mitra Jaya Agro Palm concession. (Imagery © 2019 Planet Labs Inc.).

#### Alert Imagery (before and after satellite images)

Clearance location: (-1.797, 114.94)

Date: April 22, 2019

Clearance location: (-1.897, 114.943) Date: April 22, 2019

Date: September 23, 2019

Date: September 23, 2019