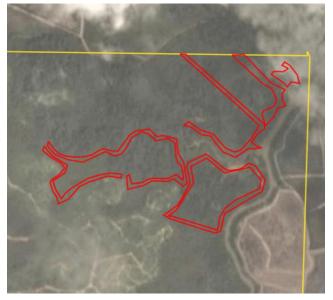

#### **Deforestation and/or peat development** Peat forest Peat Clearance Deforestation development prep/Stacking Report development Time period (ha) (ha) (ha) lines (ha) Jan 6 - October 11, Report 21 17 \_ 2019

Satellite imagery (see below) shows that between January 6, 2019 – October 11, 2019 a total of 17 hectares of forest were cleared in the PT Bulungan Surya Mas Pratama. (Imagery © 2019 Planet Labs Inc.)