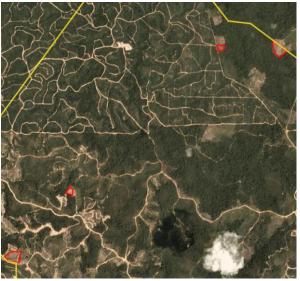

# PT Ketapang Agro Lestari Concession location: (-0.876,115.89)

| Deforestation and/or peat development |                       |                             |                                    |                                          |                                |  |  |  |  |
|---------------------------------------|-----------------------|-----------------------------|------------------------------------|------------------------------------------|--------------------------------|--|--|--|--|
| Report                                | Deforestation<br>(ha) | Peat<br>development<br>(ha) | Peat forest<br>development<br>(ha) | Clearance<br>prep/Stacking<br>lines (ha) | Time period                    |  |  |  |  |
| Report 21                             | 8                     | -                           | -                                  | -                                        | August 1 – October<br>24, 2019 |  |  |  |  |

Satellite imagery (see below) shows that between August 1, 2019 and October 24, 2019 a total of 8 hectares of forest were cleared in the PT Ketapang Agro Lestari concession. (Imagery © 2019 Planet Labs Inc.)

#### Alert Imagery (before and after satellite images)

Clearance location: (-0.947, 115.871)

Date: August 1, 2019