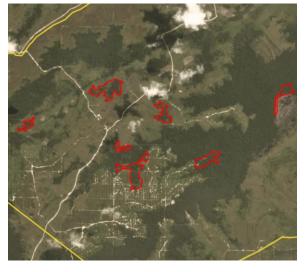

# **Group: Dhanistha Surya Nusantara**

PT Sabhantara Rawi Sentosa

Concession location: (0.929, 117.031)

| Deforestation and/or peat development |                       |                             |                                    |                                          |                                   |  |  |  |
|---------------------------------------|-----------------------|-----------------------------|------------------------------------|------------------------------------------|-----------------------------------|--|--|--|
| Report                                | Deforestation<br>(ha) | Peat<br>development<br>(ha) | Peat forest<br>development<br>(ha) | Clearance<br>prep/Stacking<br>lines (ha) | Time period                       |  |  |  |
| Report 21                             | 146                   | -                           | -                                  | -                                        | February 28 – October<br>25, 2019 |  |  |  |

Satellite imagery (see below) shows that between February 28, 2019 and October 25, 2019 a total of 146 hectares of forest were cleared in the PT Sabhantara Rawi Sentosa concession. (Imagery © 2019 Planet Labs Inc.)

#### **Alert Imagery (before and after satellite images)** Clearance location: (0.94, 117.043)

Date: February 28, 2019

Clearance location: (0.948, 117.004) Date: February 28, 2019

Date: October 25, 2019

Date: October 25, 2019