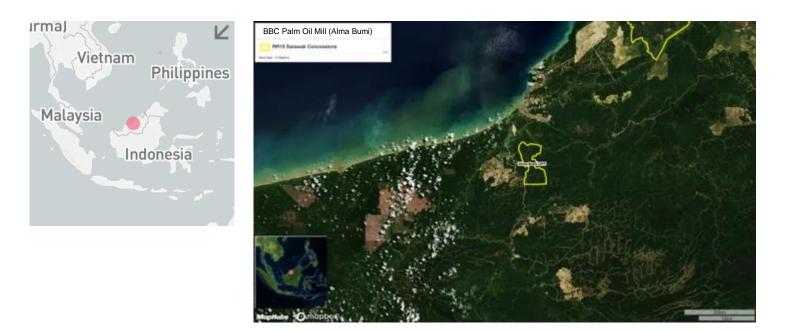

# **Group: BBC Plantation Sdn Bhd**

# Almabumi Plantation Sdn Bhd

Concession location: (3.037, 113.066)

| Deforestation and/or peat development |                       |                             |                                    |                                          |                               |  |  |
|---------------------------------------|-----------------------|-----------------------------|------------------------------------|------------------------------------------|-------------------------------|--|--|
| Report                                | Deforestation<br>(ha) | Peat<br>development<br>(ha) | Peat forest<br>development<br>(ha) | Clearance<br>prep/Stacking<br>lines (ha) | Time period                   |  |  |
| Report 19                             | 6                     | -                           | -                                  | -                                        | March 18 – August 10,<br>2019 |  |  |

Satellite imagery (see below) shows that between March 18, 2019 and August 10, 2019 a total of 6 hectares of forest were cleared in the Almabumi Plantation Sdn Bhd concession. (Imagery © 2019 Planet Labs Inc.)