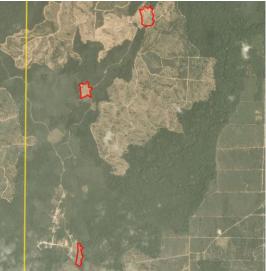

# PT Bulungan Surya Mas Pratama

Concession location: (3.366, 117.274)

#### **Deforestation and/or peat development** Peat forest Peat Clearance Deforestation development prep/Stacking Report development Time period (ha) (ha) (ha) lines (ha) Jan 6 - October 11, Report 21 17 \_ 2019

Satellite imagery (see below) shows that between January 6, 2019 – October 11, 2019 a total of 17 hectares of forest were cleared in the PT Bulungan Surya Mas Pratama. (Imagery © 2019 Planet Labs Inc.)

#### **Alert Imagery (before and after satellite images)** Clearance location: (-1.955, 110.299)

#### Date: January 6, 2019

Clearance location: (3.366, 117.274) Date: January 6, 2019

Date: October 11, 2019