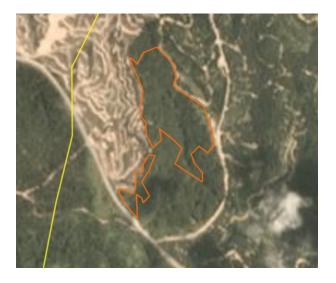

#### DDB Bawan Plantation Sdn Bhd

Concession location: (coordinates not currently known)

| Report                                                                                                                                                                          | Deforestation<br>(ha)                         | Peat<br>development<br>(ha) | Peat forest<br>development<br>(ha) | Clearance<br>prep/Stacking<br>lines (ha) | Time period |  |  |  |  |  |
|---------------------------------------------------------------------------------------------------------------------------------------------------------------------------------|-----------------------------------------------|-----------------------------|------------------------------------|------------------------------------------|-------------|--|--|--|--|--|
| Report 21                                                                                                                                                                       | 21 - Not assessed Not assessed - Not assessed |                             |                                    |                                          |             |  |  |  |  |  |
| Double Dynasty has recently started developing peatland areas within the DDB Bawan Plantation Sdn Bhd concession in the Bawan area of Sarawak (Lot 35 Block 13 Bawan District). |                                               |                             |                                    |                                          |             |  |  |  |  |  |

#### **Case notes**

DDB Bawan Plantation Sdn Bhd has recently been reported to have acquired a permit to plant 34,000 hectares of Native Community Rights (NCR)-owned peatland in Mukah, Sarawak. The indigenous communities have filed a report to the police, which states:

*`On 28/06/2019 at approximately 0900 hrs at Sungai Bawan Balingian Temuda Land owned by Tr. Muli Anak Lingir, Tr. Juti Anak Maga, Umput Anak Blaja and other residents of several longhouses in Sg Bawan Balingian area have discovered the land has been invaded by DDB Bawan Plantation Sdn Bhd. Fruit gardens, herbs, rubber gardens, fish nets (moss), traps and forest resources such as rattan, medicines and so on have been destroyed by DDB Bawan Plantation Sdn Bhd. Bawan were closed by DDB Bawan Plantation Sdn Bhd. Bawan has been closed by DDB Bawan Plantation Sdn Bhd. Residents of longhouses have lost access to orchards and searched for sources of life in the Bawan River. This report is for further action by the parties.'* 