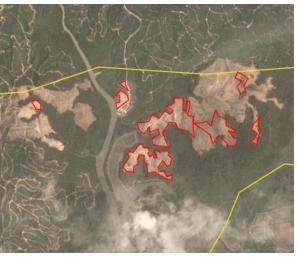

# Group: QL Resources Bhd PT Pipit Mutiara Indah

Concession location: (3.276, 117.173)

| Deforestation and/or peat development |                       |                             |                                    |                                          |                                 |  |  |  |
|---------------------------------------|-----------------------|-----------------------------|------------------------------------|------------------------------------------|---------------------------------|--|--|--|
| Report                                | Deforestation<br>(ha) | Peat<br>development<br>(ha) | Peat forest<br>development<br>(ha) | Clearance<br>prep/Stacking<br>lines (ha) | Time period                     |  |  |  |
| Report 21                             | 50                    | -                           | -                                  | -                                        | January 3 – October<br>20, 2019 |  |  |  |

Satellite imagery (see below) shows that between January 3, 2019 and October 20, 2019 a total of 50 hectares were prepared for clearing (stacking lines) in the PT Pipit Mutiara Indah concession. (Imagery © 2019 Planet Labs Inc.)

#### Alert Imagery (before and after satellite images) Clearance location: (3.287, 117.129)

Date: January 3, 2019

Clearance location: (3.279, 117.175) Date: January 3, 2019

Date: October 20, 2019

Date: October 20, 2019