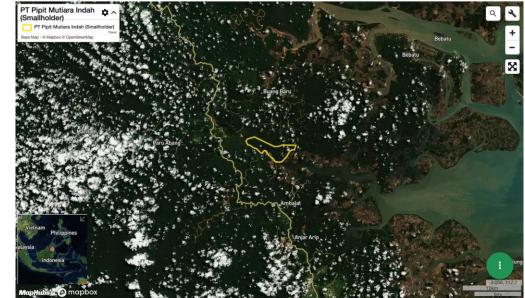

# Group: QL Resources Bhd PT Pipit Mutiara Indah

Concession location: (3.276, 117.173)

| Deforestation and/or peat development |                       |                             |                                    |                                          |                                 |  |  |  |
|---------------------------------------|-----------------------|-----------------------------|------------------------------------|------------------------------------------|---------------------------------|--|--|--|
| Report                                | Deforestation<br>(ha) | Peat<br>development<br>(ha) | Peat forest<br>development<br>(ha) | Clearance<br>prep/Stacking<br>lines (ha) | Time period                     |  |  |  |
| Report 21                             | 50                    | -                           | -                                  | -                                        | January 3 – October<br>20, 2019 |  |  |  |

Satellite imagery (see below) shows that between January 3, 2019 and October 20, 2019 a total of 50 hectares were prepared for clearing (stacking lines) in the PT Pipit Mutiara Indah concession. (Imagery © 2019 Planet Labs Inc.)