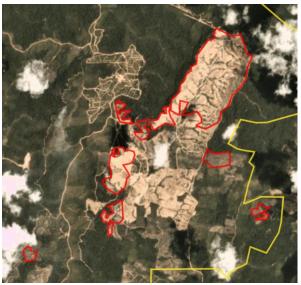

# PT Ketapang Agro Lestari Concession location: (-0.876,115.89)

| Deforestation and/or peat development |                       |                             |                                    |                                          |                                |  |  |  |  |
|---------------------------------------|-----------------------|-----------------------------|------------------------------------|------------------------------------------|--------------------------------|--|--|--|--|
| Report                                | Deforestation<br>(ha) | Peat<br>development<br>(ha) | Peat forest<br>development<br>(ha) | Clearance<br>prep/Stacking<br>lines (ha) | Time period                    |  |  |  |  |
| Report 21                             | 8                     | -                           | -                                  | -                                        | August 1 – October<br>24, 2019 |  |  |  |  |

Satellite imagery (see below) shows that between August 1, 2019 and October 24, 2019 a total of 8 hectares of forest were cleared in the PT Ketapang Agro Lestari concession. (Imagery © 2019 Planet Labs Inc.)

#### Alert Imagery (before and after satellite images)

Clearance location: (-0.947, 115.871)

Date: August 1, 2019