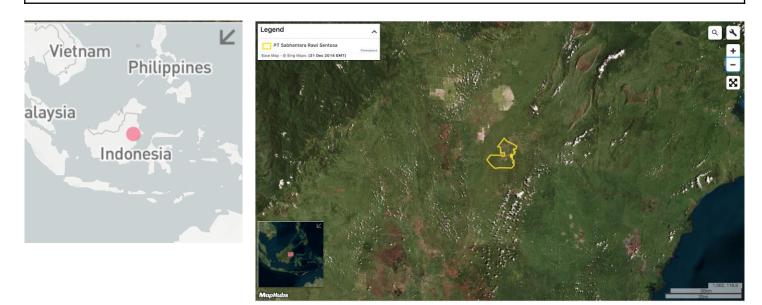

# **Group: Dhanistha Surya Nusantara**

PT Sabhantara Rawi Sentosa

Concession location: (0.929, 117.031)

| Deforestation and/or peat development |                       |                             |                                    |                                          |                                   |  |  |  |
|---------------------------------------|-----------------------|-----------------------------|------------------------------------|------------------------------------------|-----------------------------------|--|--|--|
| Report                                | Deforestation<br>(ha) | Peat<br>development<br>(ha) | Peat forest<br>development<br>(ha) | Clearance<br>prep/Stacking<br>lines (ha) | Time period                       |  |  |  |
| Report 21                             | 146                   | -                           | -                                  | -                                        | February 28 – October<br>25, 2019 |  |  |  |

#### **Ownership Information**

PT Sabhantara Rawi Sentosa is part of the Dhanistha Surya Nusantara Group.<sup>1</sup>

<sup>1.</sup> Notary Act for PT Sabhantara Rawi Sentosa.

| Supply Chain<br>Links: Traders | AAK | ADM | Bunge | Cargill | Fuji Oil | KLK |
|--------------------------------|-----|-----|-------|---------|----------|-----|
| PT Sabhantara<br>Rawi Sentosa  |     |     |       |         |          |     |
| Dhanistha Surya<br>Nusantara   | х   | х   | х     | х       | х        | х   |