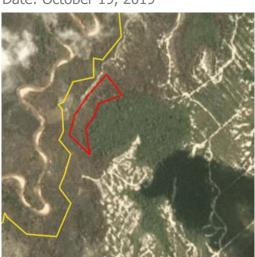

# **Group: Dhanistha Surya Nusantara**

PT Sabhantara Rawi Sentosa

Concession location: (0.929, 117.031)

| Deforestation and/or peat development |                       |                             |                                    |                                          |                                   |  |  |  |
|---------------------------------------|-----------------------|-----------------------------|------------------------------------|------------------------------------------|-----------------------------------|--|--|--|
| Report                                | Deforestation<br>(ha) | Peat<br>development<br>(ha) | Peat forest<br>development<br>(ha) | Clearance<br>prep/Stacking<br>lines (ha) | Time period                       |  |  |  |
| Report 21                             | 146                   | -                           | -                                  | -                                        | February 28 – October<br>25, 2019 |  |  |  |

Satellite imagery (see below) shows that between February 28, 2019 and October 25, 2019 a total of 146 hectares of forest were cleared in the PT Sabhantara Rawi Sentosa concession. (Imagery © 2019 Planet Labs Inc.)

#### **Alert Imagery (before and after satellite images)** Clearance location: (0.94, 117.043)

Date: February 28, 2019

Clearance location: (0.948, 117.004) Date: February 28, 2019

Date: October 25, 2019

Date: October 25, 2019