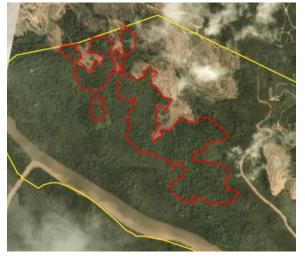

# **Group: Dhanistha Surya Nusantara**

PT Sabhantara Rawi Sentosa

Concession location: (0.929, 117.031)

| Deforestation and/or peat development |                       |                             |                                    |                                          |                                   |  |  |  |
|---------------------------------------|-----------------------|-----------------------------|------------------------------------|------------------------------------------|-----------------------------------|--|--|--|
| Report                                | Deforestation<br>(ha) | Peat<br>development<br>(ha) | Peat forest<br>development<br>(ha) | Clearance<br>prep/Stacking<br>lines (ha) | Time period                       |  |  |  |
| Report 21                             | 146                   | -                           | -                                  | -                                        | February 28 – October<br>25, 2019 |  |  |  |

Satellite imagery (see below) shows that between February 28, 2019 and October 25, 2019 a total of 146 hectares of forest were cleared in the PT Sabhantara Rawi Sentosa concession. (Imagery © 2019 Planet Labs Inc.)

#### **Alert Imagery (before and after satellite images)** Clearance location: (0.94, 117.043)

Date: February 28, 2019

Clearance location: (0.948, 117.004) Date: February 28, 2019

Date: October 25, 2019

Date: October 25, 2019