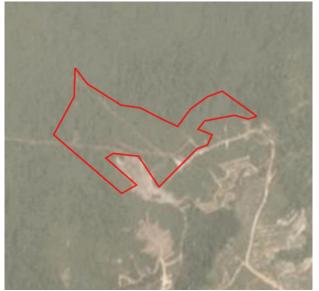

# Rimbunan Sawit Sdn Bhd (Simunjan Estate)

Concession location: (1.267, 110.868)

| Deforestatio | Deforestation and/or peat development               |   |                                    |                                          |                                    |  |  |  |  |  |  |  |
|--------------|-----------------------------------------------------|---|------------------------------------|------------------------------------------|------------------------------------|--|--|--|--|--|--|--|
| Report       | Deforestation<br>(ha)<br>Peat<br>developmen<br>(ha) |   | Peat forest<br>development<br>(ha) | Clearance<br>prep/Stacking<br>lines (ha) | Time period                        |  |  |  |  |  |  |  |
| Report 21    | 12                                                  | - | -                                  | -                                        | Sept. 22, 2018 – April<br>17, 2019 |  |  |  |  |  |  |  |

Satellite imagery (see below) shows that between September 22, 2018 and April 17, 2019 a total of 12 hectares of forest were cleared in the Rimbunan Sawit Sdn Bhd (Simunjan Estate) concession. (Imagery © 2019 Planet Labs Inc.)

#### Alert Imagery (before and after satellite images)

Clearance location: (1.267, 110.868)

Date: September 22, 2018