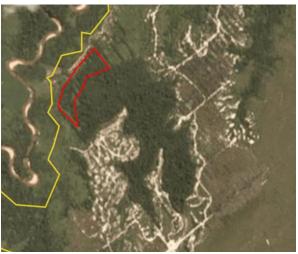

# PT Bulungan Surya Mas Pratama

Concession location: (3.366, 117.274)

#### **Deforestation and/or peat development** Peat forest Peat Clearance Deforestation development prep/Stacking Report development Time period (ha) (ha) (ha) lines (ha) Jan 6 - October 11, Report 21 17 \_ 2019

Satellite imagery (see below) shows that between January 6, 2019 – October 11, 2019 a total of 17 hectares of forest were cleared in the PT Bulungan Surya Mas Pratama. (Imagery © 2019 Planet Labs Inc.)

#### **Alert Imagery (before and after satellite images)** Clearance location: (-1.955, 110.299)

#### Date: January 6, 2019

Clearance location: (3.366, 117.274) Date: January 6, 2019

Date: October 11, 2019