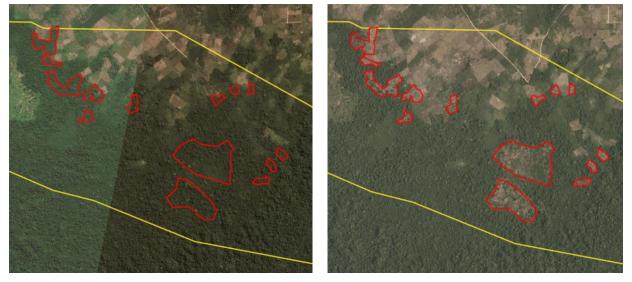

Satellite imagery (see below) shows that between June 30, 2019 and September 4, 2019 a total of 67 hectares of forest were cleared in the PT Teladan Palma Perkasa concession. (Imagery © 2019 Planet Labs Inc.).

#### Alert Imagery (before and after satellite images)

Clearance location: (1.513, 118.129)

Date: June 30, 2019

Date: September 4, 2019