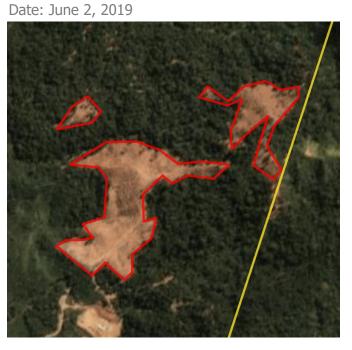

### **Group: Incasi Raya** PT Arvenasepakat

Location: -0.7945, 102.3

#### Deforestation and/or peat development

| Report    | Deforestation<br>(ha) | Peat<br>development<br>(ha) | velopment development |   | Time period                |  |
|-----------|-----------------------|-----------------------------|-----------------------|---|----------------------------|--|
| Report 17 | 9                     | -                           | -                     | - | March 19 – June 2,<br>2019 |  |

Satellite imagery (see below) shows that between March 19, 2019 and June 2, 2019 a total of 9 hectares of forest were cleared in the PT Arvenasepakat concession. (Imagery © 2019 Planet Labs Inc.)

Date: March 19, 2019