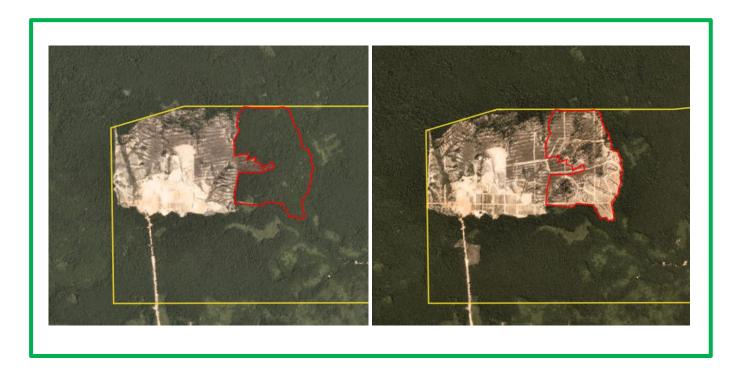

### **Group: Evershine Asset Corporation / Everbright Resources Corp.** PT Anugerah Makmur Sejati

Location: 0.4105, 111.9

| Deforestation and/or peat development |   |                             |                                    |                                          |                           |  |  |  |  |  |  |
|---------------------------------------|---|-----------------------------|------------------------------------|------------------------------------------|---------------------------|--|--|--|--|--|--|
| Report Deforestation<br>(ha)          |   | Peat<br>development<br>(ha) | Peat forest<br>development<br>(ha) | Clearance<br>prep/Stacking<br>lines (ha) | Time period               |  |  |  |  |  |  |
| Report 17                             | 4 | -                           | -                                  | -                                        | Feb 25 – June 16,<br>2019 |  |  |  |  |  |  |

Satellite imagery (see below) shows that between February 25, 2019 and June 16, 2019 a total of 4 hectares of forest were cleared in the PT Anugerah Makmur Sejati concession. (Imagery © 2019 Planet Labs Inc.)

Date: February 25, 2019

Date: June 16, 2019