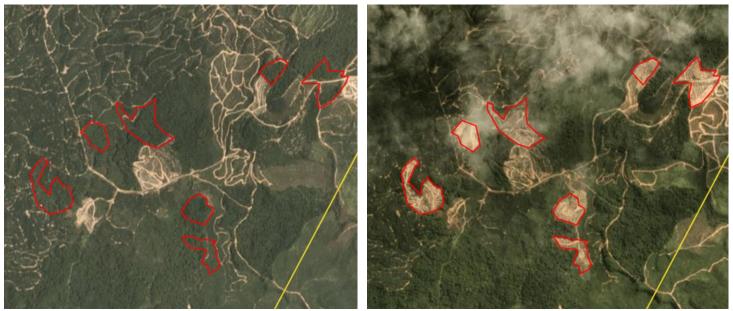

# **Group: WTK** Southwind Plantation Sdn Bhd

Location: 3.637, 113.5

#### Deforestation and/or peat development

| Report    | Deforestation<br>(ha) | Peat<br>development<br>(ha) | Peat forest<br>development<br>(ha) | Clearance<br>prep/Stacking<br>lines (ha) | Time period                |
|-----------|-----------------------|-----------------------------|------------------------------------|------------------------------------------|----------------------------|
| Report 17 | 23                    | -                           | -                                  | _                                        | March 25 – July 5,<br>2019 |

Satellite imagery (see below) shows that between March 25, 2019 and July 5, 2019 a total of 23 hectares of forest were cleared in the Southwind Plantation Sdn Bhd concession. (Imagery © 2019 Planet Labs Inc.)

Date: March 25, 2019

Date: July 5, 2019