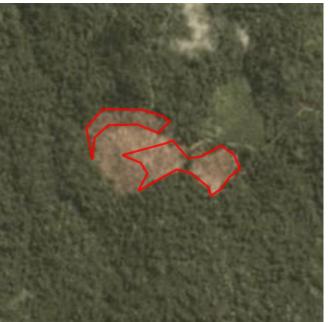

Satellite imagery (see below) shows that between May 2, 2019 and July 6, 2019 a total of 4 hectares of forest were cleared in the PT Prima Sawit Andalan concession. (Imagery © 2019 Planet Labs Inc.)

### Date: May 2, 2019