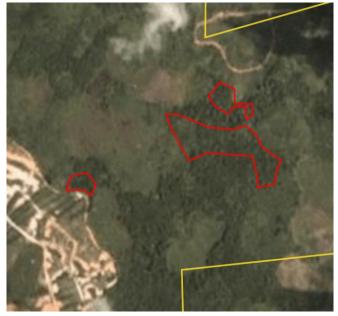

### **Group: Incasi Raya** PT Arvenasepakat

Location: -0.7945, 102.3

#### Deforestation and/or peat development

| Report    | Deforestation<br>(ha) | Peat<br>development<br>(ha) | velopment development |   | Time period                |  |
|-----------|-----------------------|-----------------------------|-----------------------|---|----------------------------|--|
| Report 17 | 9                     | -                           | -                     | - | March 19 – June 2,<br>2019 |  |

Satellite imagery (see below) shows that between March 19, 2019 and June 2, 2019 a total of 9 hectares of forest were cleared in the PT Arvenasepakat concession. (Imagery © 2019 Planet Labs Inc.)

Date: March 19, 2019