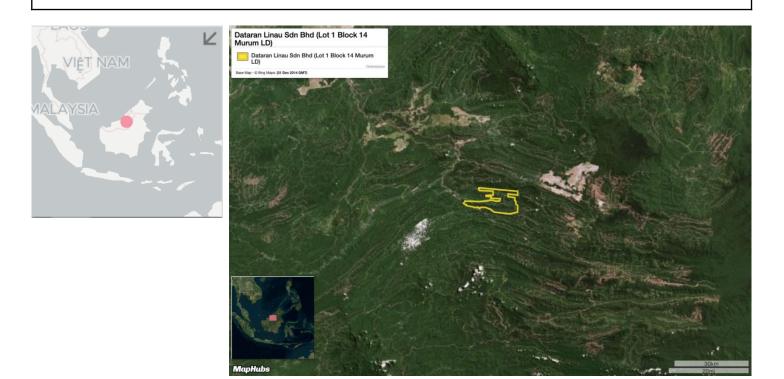

### **Group: Shin Yang Holding Sdn Bhd / Sarawak Oil Palms Bhd** Dataran Linau Sdn Bhd (Lot 1 Block 14 Murum LD)

Location: 2.667, 114.3

#### Deforestation and/or peat development

| Report    | Deforestation<br>(ha) | Peat<br>development<br>(ha) | Peat forest<br>development<br>(ha) | Clearance<br>prep/Stacking<br>lines (ha) | Time period               |
|-----------|-----------------------|-----------------------------|------------------------------------|------------------------------------------|---------------------------|
| Report 17 | -                     | -                           | -                                  | 548                                      | Feb. 27 – May 27,<br>2019 |

Satellite imagery (see below) shows that between February 27, 2019 and May 27, 2019 a total of 548 hectares were prepared for clearance in the Dataran Linau Sdn Bhd concession. (Imagery © 2019 Planet Labs Inc.)