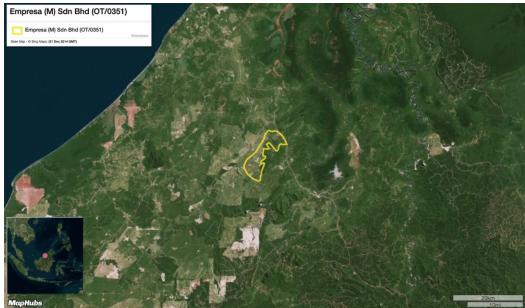

# Group: Yuwang Empresa (M) Sdn Bhd (OT/0351) Location: 3.831, 114.0

### **Ownership Information**

Empresa (M) Sdn Bhd (OT/0351) is part of the Yuwang Group.<sup>17</sup>

17. www.bloomberg.com/research/stocks/private/snapshot.asp?privcapId=32317135; http://www.yuwang.com.my/webpages/plantation.asp'; Company profile from Companies Commission Malaysia.