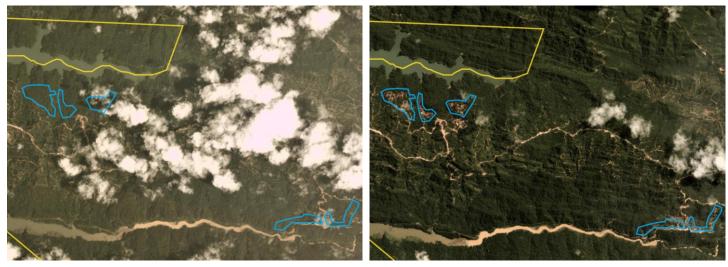

#### **Deforestation and/or peat development**

| Report    | Deforestation<br>(ha) | Peat<br>development<br>(ha) | Peat forest<br>development<br>(ha) | Clearance<br>prep/Stacking<br>lines (ha) | Time period                |
|-----------|-----------------------|-----------------------------|------------------------------------|------------------------------------------|----------------------------|
| Report 17 | 4                     | -                           | -                                  | _                                        | March 10 – July 9,<br>2019 |

Satellite imagery (see below) shows that between March 10, 2019 and July 9, 2019 a total of 4 hectares of forest were cleared in the Empressa (M) Sdn Bhd concession. (Imagery © 2019 Planet Labs Inc.)

#### Date: March 10, 2019