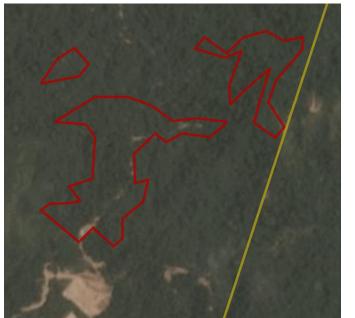

### **Group: Incasi Raya** PT Arvenasepakat

Location: -0.7945, 102.3

#### Deforestation and/or peat development

| Report    | Deforestation<br>(ha) | Peat<br>development<br>(ha) | velopment development |   | Time period                |  |
|-----------|-----------------------|-----------------------------|-----------------------|---|----------------------------|--|
| Report 17 | 9                     | -                           | -                     | - | March 19 – June 2,<br>2019 |  |

Satellite imagery (see below) shows that between March 19, 2019 and June 2, 2019 a total of 9 hectares of forest were cleared in the PT Arvenasepakat concession. (Imagery © 2019 Planet Labs Inc.)

Date: March 19, 2019