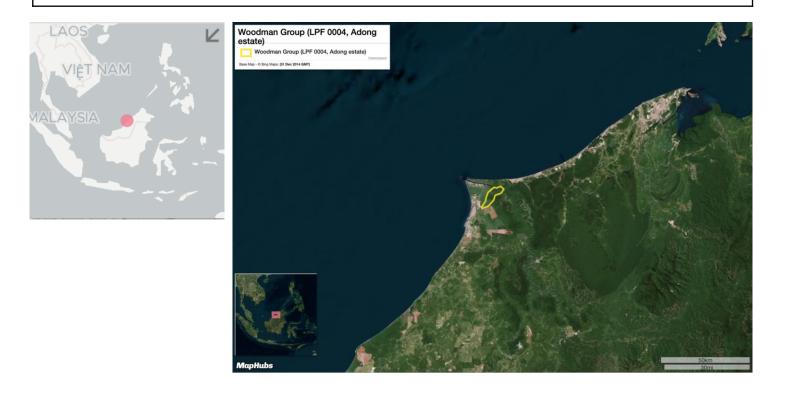

| Group: Woodman<br>Adong estate, part of LPF 0004<br>Location: 4.470, 114.1 |                                       |                             |                                    |                                          |                            |  |  |  |  |  |  |
|----------------------------------------------------------------------------|---------------------------------------|-----------------------------|------------------------------------|------------------------------------------|----------------------------|--|--|--|--|--|--|
| Deforestati                                                                | Deforestation and/or peat development |                             |                                    |                                          |                            |  |  |  |  |  |  |
| Report                                                                     | Deforestation<br>(ha)                 | Peat<br>development<br>(ha) | Peat forest<br>development<br>(ha) | Clearance<br>prep/Stacking<br>lines (ha) | Time period                |  |  |  |  |  |  |
| Report 17                                                                  | -                                     | 79                          | -                                  | -                                        | March 17 – July 7,<br>2019 |  |  |  |  |  |  |
| Report 17                                                                  | -                                     | 79                          | -                                  | -                                        | ,                          |  |  |  |  |  |  |

## **Ownership Information**

The Adong estate of LPF 0004 is held by the Woodman Group.<sup>22</sup>

<sup>22.</sup> www.sgs.com/en/certified-clients-and-products/fcm/malaysia/-/media/3D89ECFC5278435DA65647823890FD89.ashx