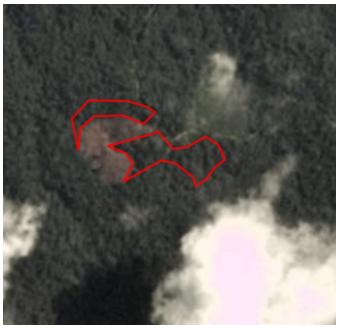

Satellite imagery (see below) shows that between May 2, 2019 and July 6, 2019 a total of 4 hectares of forest were cleared in the PT Prima Sawit Andalan concession. (Imagery © 2019 Planet Labs Inc.)

### Date: May 2, 2019