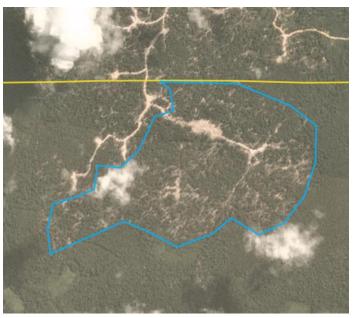

### Deforestation and/or peat development

| Report    | Deforestation<br>(ha) | Peat<br>development<br>(ha) | Peat forest<br>development<br>(ha) | Clearance<br>prep/Stacking<br>lines (ha) | Time period                      |
|-----------|-----------------------|-----------------------------|------------------------------------|------------------------------------------|----------------------------------|
| Report 17 | -                     | -                           | -                                  | 167                                      | Sept. 22, 2018 – July<br>5, 2019 |

Satellite imagery (see below) shows that between September 22, 2018 and July 5, 2019 a total of 167 hectares were prepared for clearance in the PT Putra Katingan Pratama concession. (Imagery © 2019 Planet Labs Inc.)

#### Date: Sept. 22, 2018