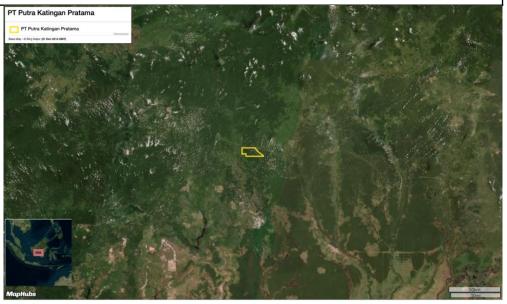

# **Group: Kirana Megatara** PT Putra Katingan Pratama

Location: -1.259, 113.2

### Deforestation and/or peat development

| Report    | Deforestation<br>(ha) | Peat<br>development<br>(ha) | Peat forest<br>development<br>(ha) | Clearance<br>prep/Stacking<br>lines (ha) | Time period                      |
|-----------|-----------------------|-----------------------------|------------------------------------|------------------------------------------|----------------------------------|
| Report 17 | -                     | -                           | -                                  | 167                                      | Sept. 22, 2018 – July<br>5, 2019 |

Satellite imagery (see below) shows that between September 22, 2018 and July 5, 2019 a total of 167 hectares were prepared for clearance in the PT Putra Katingan Pratama concession. (Imagery © 2019 Planet Labs Inc.)