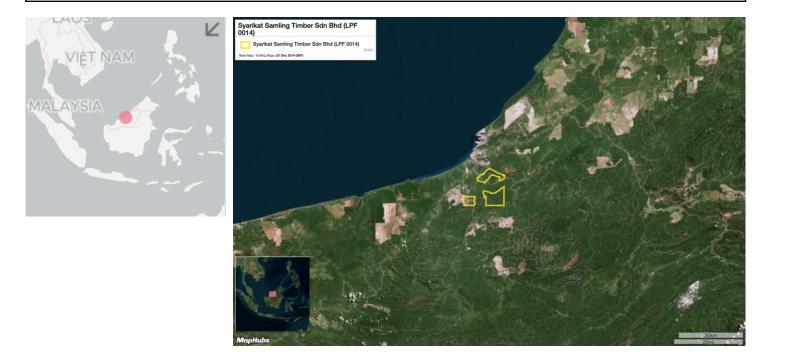

# **Group: Samling** Syarikat Samling Timber Sdn Bhd (LPF 0014) Location: 3.149, 113.1

#### **Deforestation and/or peat development**

| Report    | Deforestation<br>(ha) | Peat<br>development<br>(ha) | Peat forest<br>development<br>(ha) | Clearance<br>prep/Stacking<br>lines (ha) | Time period           |  |
|-----------|-----------------------|-----------------------------|------------------------------------|------------------------------------------|-----------------------|--|
| Report 17 | -                     | 6                           | -                                  | -                                        | Jan. 5 – July 6, 2019 |  |

Satellite imagery (see below) shows that between January 5, 2019 and July 6, 2019 a total of 6 hectares of peat were developed in the Syarikat Samling Timber Sdn Bhd concession. (Imagery © 2019 Planet Labs Inc.)

Alert Imagery (before and after satellite images)

Date: January 5, 2019

## **Ownership Information**

Syarikat Samling Timber Sdn Bhd (LPF 0014) is part of the Samling Group.<sup>20</sup>

<sup>20.</sup> www.samling.com/itp.php; http://www.samling.com/sic\_pubsummary.php

| Supply<br>Chain<br>Links:<br>Traders                   | AAK | ADM | BLD | Cargill | Fuji Oil | IOI | KLK | Olam | Sime<br>Darby | Wilmar |
|--------------------------------------------------------|-----|-----|-----|---------|----------|-----|-----|------|---------------|--------|
| Syarikat<br>Samling<br>Timber Sdn<br>Bhd (LPF<br>0014) |     |     |     |         |          |     |     |      |               |        |
| Samling<br>Group                                       | x   | x   | x   | х       | x        | x   | x   | x    | x             | x      |