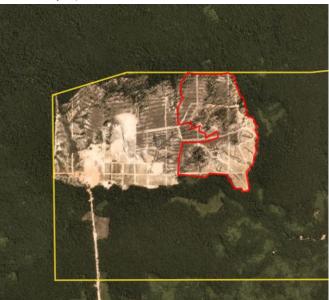

# Group: CB Industrial Product Holding / Jhonlin Group

PT Kurun Sumber Rezeki

Location: -1.478, 113.8

#### Deforestation and/or peat development

| Report    | Deforestation<br>(ha) | Peat<br>development<br>(ha) | Peat forest<br>development<br>(ha) | Clearance<br>prep/Stacking<br>lines (ha) | Time period            |
|-----------|-----------------------|-----------------------------|------------------------------------|------------------------------------------|------------------------|
| Report 17 | 65                    | -                           | -                                  | -                                        | Feb. 20 – July 8, 2019 |

Satellite imagery (see below) shows that between February 20, 2019 and July 8, 2019 a total of 65 hectares of forest were cleared in the PT Kurun Sumber Rezeki concession. (Imagery © 2019 Planet Labs Inc.)

Date: Feb. 20, 2019