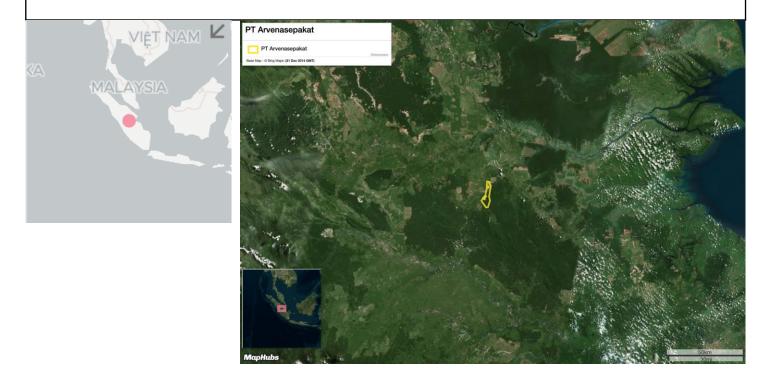

### **Group: Incasi Raya** PT Arvenasepakat

Location: -0.7945, 102.3

#### Deforestation and/or peat development

| Report    | Deforestation<br>(ha) | Peat<br>development<br>(ha) | velopment development |   | Time period                |  |
|-----------|-----------------------|-----------------------------|-----------------------|---|----------------------------|--|
| Report 17 | 9                     | -                           | -                     | - | March 19 – June 2,<br>2019 |  |

Satellite imagery (see below) shows that between March 19, 2019 and June 2, 2019 a total of 9 hectares of forest were cleared in the PT Arvenasepakat concession. (Imagery © 2019 Planet Labs Inc.)

Date: March 19, 2019

### **Ownership Information**

PT Arvenasepakat is part of the Incasi Raya Group, owned by the Gunawan family. PT Arvenasepakat is owned through PT Bumimekar Inti Lestari and PT Gunas Investa.<sup>3</sup>