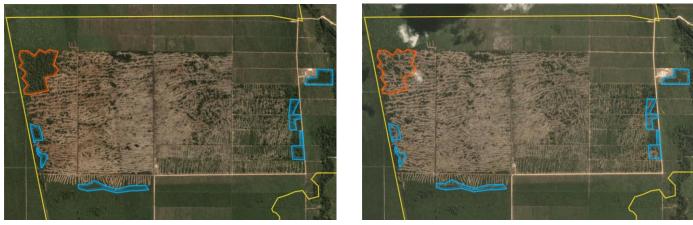

### **Group: Shin Yang Holding Sdn Bhd / Sarawak Oil Palms Bhd** Dataran Linau Sdn Bhd (Lot 1 Block 14 Murum LD)

Location: 2.667, 114.3

#### Deforestation and/or peat development

| Report    | Deforestation<br>(ha) | Peat<br>development<br>(ha) | Peat forest<br>development<br>(ha) | Clearance<br>prep/Stacking<br>lines (ha) | Time period               |
|-----------|-----------------------|-----------------------------|------------------------------------|------------------------------------------|---------------------------|
| Report 17 | -                     | -                           | -                                  | 548                                      | Feb. 27 – May 27,<br>2019 |

Satellite imagery (see below) shows that between February 27, 2019 and May 27, 2019 a total of 548 hectares were prepared for clearance in the Dataran Linau Sdn Bhd concession. (Imagery © 2019 Planet Labs Inc.)

Date: February 27, 2019

Date: May 27, 2019

Date: February 27, 2019

Date: May 27, 2019