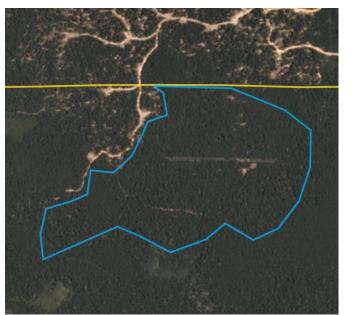

### Deforestation and/or peat development

| Report    | Deforestation<br>(ha) | Peat<br>development<br>(ha) | Peat forest<br>development<br>(ha) | Clearance<br>prep/Stacking<br>lines (ha) | Time period                      |
|-----------|-----------------------|-----------------------------|------------------------------------|------------------------------------------|----------------------------------|
| Report 17 | -                     | -                           | -                                  | 167                                      | Sept. 22, 2018 – July<br>5, 2019 |

Satellite imagery (see below) shows that between September 22, 2018 and July 5, 2019 a total of 167 hectares were prepared for clearance in the PT Putra Katingan Pratama concession. (Imagery © 2019 Planet Labs Inc.)

#### Date: Sept. 22, 2018