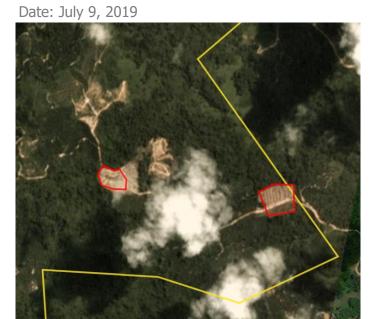

# **Group: Rimbunan Hijau** Poh Zhen Sdn Bhd

Location: 2.672, 111.3

#### Deforestation and/or peat development

| Report    | Deforestation<br>(ha) | Peat<br>development<br>(ha) | Peat forest<br>development<br>(ha) | Clearance<br>prep/Stacking<br>lines (ha) | Time period                |
|-----------|-----------------------|-----------------------------|------------------------------------|------------------------------------------|----------------------------|
| Report 17 | -                     | 40                          | -                                  | 58                                       | March 12 – July 7,<br>2019 |

Satellite imagery (see below) shows that between March 12, 2019 and July 7, 2019 a total of 40 hectares of peat were developed and 58 hectares were prepared for clearance in the Poh Zhen Sdn Bhd concession. (Imagery © 2019 Planet Labs Inc.)

Date: March 12, 2019