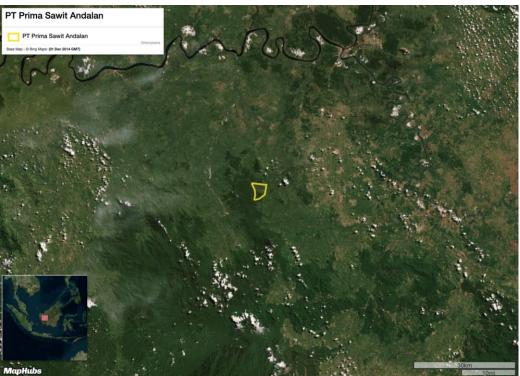

# Group: Dharma Satya Nusantara Tbk (DSN Group)

PT Prima Sawit Andalan

Location: 0.1328, 110.8

#### Deforestation and/or peat development

| Report    | Deforestation<br>(ha) | Peat<br>development<br>(ha) | Peat forest<br>development<br>(ha) | Clearance<br>prep/Stacking<br>lines (ha) | Time period          |
|-----------|-----------------------|-----------------------------|------------------------------------|------------------------------------------|----------------------|
| Report 17 | 4                     | -                           | -                                  | -                                        | May 2 – July 6, 2019 |

Satellite imagery (see below) shows that between May 2, 2019 and July 6, 2019 a total of 4 hectares of forest were cleared in the PT Prima Sawit Andalan concession. (Imagery © 2019 Planet Labs Inc.)