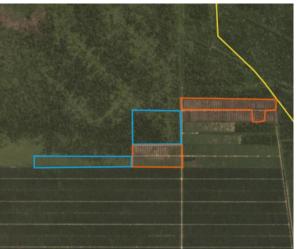

#### Deforestation and/or peat development

| Report    | Deforestation<br>(ha) | Peat<br>development<br>(ha) | Peat forest<br>development<br>(ha) | Clearance<br>prep/Stacking<br>lines (ha) | Time period                |
|-----------|-----------------------|-----------------------------|------------------------------------|------------------------------------------|----------------------------|
| Report 17 | -                     | 40                          | -                                  | 58                                       | March 12 – July 7,<br>2019 |

Satellite imagery (see below) shows that between March 12, 2019 and July 7, 2019 a total of 40 hectares of peat were developed and 58 hectares were prepared for clearance in the Poh Zhen Sdn Bhd concession. (Imagery © 2019 Planet Labs Inc.)