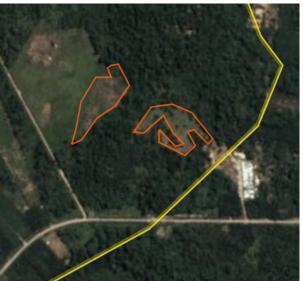

| Group: Woodman<br>Adong estate, part of LPF 0004<br>Location: 4.470, 114.1 |                                       |                             |                                    |                                          |                            |  |  |  |  |  |  |
|----------------------------------------------------------------------------|---------------------------------------|-----------------------------|------------------------------------|------------------------------------------|----------------------------|--|--|--|--|--|--|
| Deforestati                                                                | Deforestation and/or peat development |                             |                                    |                                          |                            |  |  |  |  |  |  |
| Report                                                                     | Deforestation<br>(ha)                 | Peat<br>development<br>(ha) | Peat forest<br>development<br>(ha) | Clearance<br>prep/Stacking<br>lines (ha) | Time period                |  |  |  |  |  |  |
| Report 17                                                                  | -                                     | 79                          | -                                  | -                                        | March 17 – July 7,<br>2019 |  |  |  |  |  |  |
| Report 17                                                                  | -                                     | 79                          | -                                  | -                                        | ,                          |  |  |  |  |  |  |

Satellite imagery (see below) shows that between March 17, 2019 and July 7, 2019 a total of 79 hectares of peat were developed in the Woodman Adong estate (part of LPF 0004) concession. (Imagery © 2019 Planet Labs Inc.)

#### Alert Imagery (before and after satellite images)

Date: March 17, 2019