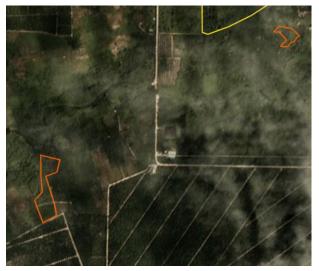

| Group: Woodman<br>Liku estate, part of LPF 0004<br>Location: 3.209, 113.8 |                                       |                             |                                    |                                          |                        |  |  |  |
|---------------------------------------------------------------------------|---------------------------------------|-----------------------------|------------------------------------|------------------------------------------|------------------------|--|--|--|
| Deforestatio                                                              | Deforestation and/or peat development |                             |                                    |                                          |                        |  |  |  |
| Report                                                                    | Deforestation<br>(ha)                 | Peat<br>development<br>(ha) | Peat forest<br>development<br>(ha) | Clearance<br>prep/Stacking<br>lines (ha) | Time period            |  |  |  |
| Report 17                                                                 | -                                     | 5                           | -                                  | _                                        | Feb. 19 – July 9, 2019 |  |  |  |

Satellite imagery (see below) shows that between February 19, 2019 and July 9, 2019 a total of 5 hectares of peat were developed in the Woodman Liku estate (part of LPF 0004) concession. (Imagery © 2019 Planet Labs Inc.)

Alert Imagery (before and after satellite images)

Date: February 19, 2019