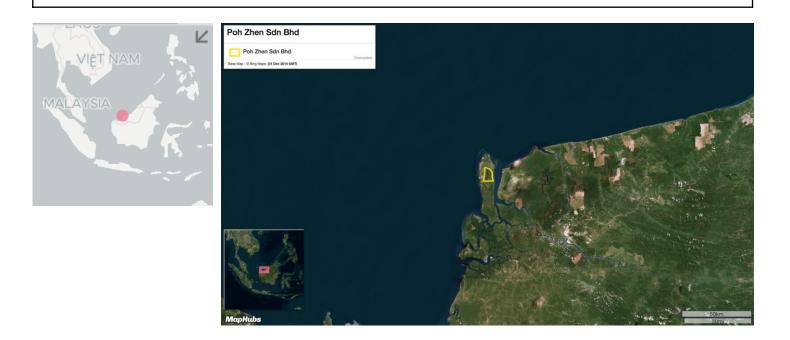

# **Group: Rimbunan Hijau** Poh Zhen Sdn Bhd

Location: 2.672, 111.3

### **Ownership Information**

Poh Zhen Sdn Bhd is a wholly owned subsidiary of Jaya Tiasa Bhd, part of the Rimbunan Hijau Group.<sup>18</sup>

<sup>18.</sup> Company profile from Companies Commission Malaysia.