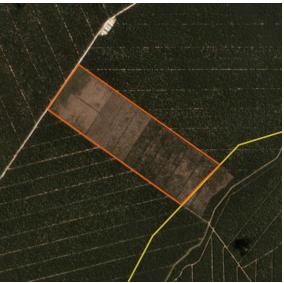

| Group: Woodman<br>Liku estate, part of LPF 0004<br>Location: 3.209, 113.8 |                                       |                             |                                    |                                          |                        |  |  |  |
|---------------------------------------------------------------------------|---------------------------------------|-----------------------------|------------------------------------|------------------------------------------|------------------------|--|--|--|
| Deforestatio                                                              | Deforestation and/or peat development |                             |                                    |                                          |                        |  |  |  |
| Report                                                                    | Deforestation<br>(ha)                 | Peat<br>development<br>(ha) | Peat forest<br>development<br>(ha) | Clearance<br>prep/Stacking<br>lines (ha) | Time period            |  |  |  |
| Report 17                                                                 | -                                     | 5                           | -                                  | _                                        | Feb. 19 – July 9, 2019 |  |  |  |

Satellite imagery (see below) shows that between February 19, 2019 and July 9, 2019 a total of 5 hectares of peat were developed in the Woodman Liku estate (part of LPF 0004) concession. (Imagery © 2019 Planet Labs Inc.)

Alert Imagery (before and after satellite images)

Date: February 19, 2019