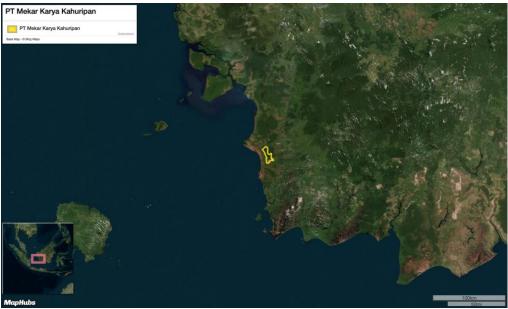

# Group: Makin PT Mekar Karya Kahuripan

Location: -1.883, 110.1

### **Deforestation and/or peat development**

| Report    | Deforestation<br>(ha) | Peat<br>development<br>(ha) | Peat forest<br>development<br>(ha) | Clearance<br>prep/Stacking<br>lines (ha) | Time period           |
|-----------|-----------------------|-----------------------------|------------------------------------|------------------------------------------|-----------------------|
| Report 17 | -                     | -                           | 25                                 | -                                        | Jan 5 – June 29, 2019 |

Satellite imagery (see below) shows that between January 5, 2019 and June 29, 2019 a total of 25 hectares of peat forest were cleared in the PT Mekar Karya Kahuripan concession. (Imagery © 2019 Planet Labs Inc.)