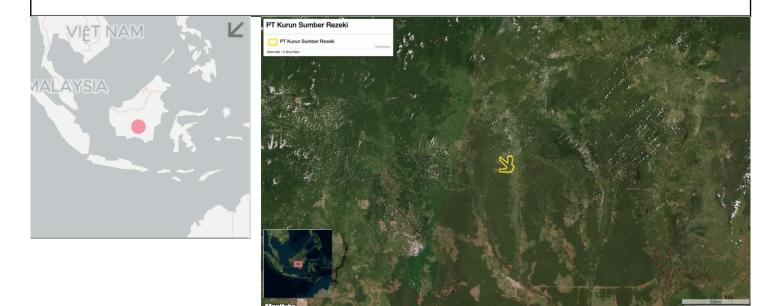

# Group: CB Industrial Product Holding / Jhonlin Group

PT Kurun Sumber Rezeki

Location: -1.478, 113.8

#### Deforestation and/or peat development

| Report    | Deforestation<br>(ha) | Peat<br>development<br>(ha) | Peat forest<br>development<br>(ha) | Clearance<br>prep/Stacking<br>lines (ha) | Time period            |
|-----------|-----------------------|-----------------------------|------------------------------------|------------------------------------------|------------------------|
| Report 17 | 65                    | -                           | -                                  | -                                        | Feb. 20 – July 8, 2019 |

Satellite imagery (see below) shows that between February 20, 2019 and July 8, 2019 a total of 65 hectares of forest were cleared in the PT Kurun Sumber Rezeki concession. (Imagery © 2019 Planet Labs Inc.)

Date: Feb. 20, 2019

### **Ownership Information**

PT Kurun Sumber Rezeki is a joint-venture between PT Jhonlin Agro Mandiri, Jhonlin Group (80%) and CB Industrial Product Holding Bhd, CBIP Group (20%).<sup>4</sup>

CBIP has at least two joint ventures with Tradewinds Plantation Bhd, Solar Green Sdn Bhd (CBIP holds 50%) and Kumpulan Kris Jati Sdn Bhd (CBIP 30%).<sup>5</sup> These companies are named in a recent report by Earthsight, which claims that CBIP has '*destroyed 1,126 hectares of forest in 2018 for palm oil cultivation in Indonesia*' and that the group has been '*caught up in a major land rights corruption scandal.*'