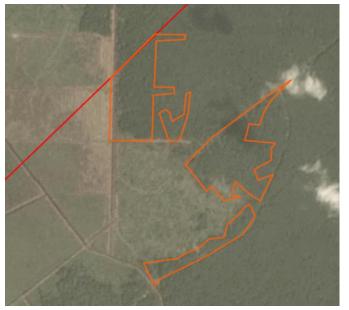

Satellite imagery (see below) shows that between January 5, 2019 and June 29, 2019 a total of 25 hectares of peat forest were cleared in the PT Mekar Karya Kahuripan concession. (Imagery © 2019 Planet Labs Inc.)

#### Date: January 5, 2019