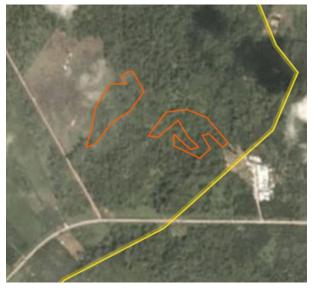

# **Group: Samling** Syarikat Samling Timber Sdn Bhd (LPF 0014) Location: 3.149, 113.1

#### **Deforestation and/or peat development**

| Report    | Deforestation<br>(ha) | Peat<br>development<br>(ha) | Peat forest<br>development<br>(ha) | Clearance<br>prep/Stacking<br>lines (ha) | Time period           |  |
|-----------|-----------------------|-----------------------------|------------------------------------|------------------------------------------|-----------------------|--|
| Report 17 | -                     | 6                           | -                                  | -                                        | Jan. 5 – July 6, 2019 |  |

Satellite imagery (see below) shows that between January 5, 2019 and July 6, 2019 a total of 6 hectares of peat were developed in the Syarikat Samling Timber Sdn Bhd concession. (Imagery © 2019 Planet Labs Inc.)

Alert Imagery (before and after satellite images)

Date: January 5, 2019