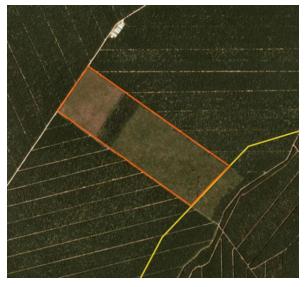

| Group: Woodman<br>Liku estate, part of LPF 0004<br>Location: 3.209, 113.8 |                                       |                             |                                    |                                          |                        |  |  |  |
|---------------------------------------------------------------------------|---------------------------------------|-----------------------------|------------------------------------|------------------------------------------|------------------------|--|--|--|
| Deforestatio                                                              | Deforestation and/or peat development |                             |                                    |                                          |                        |  |  |  |
| Report                                                                    | Deforestation<br>(ha)                 | Peat<br>development<br>(ha) | Peat forest<br>development<br>(ha) | Clearance<br>prep/Stacking<br>lines (ha) | Time period            |  |  |  |
| Report 17                                                                 | -                                     | 5                           | -                                  | _                                        | Feb. 19 – July 9, 2019 |  |  |  |

Satellite imagery (see below) shows that between February 19, 2019 and July 9, 2019 a total of 5 hectares of peat were developed in the Woodman Liku estate (part of LPF 0004) concession. (Imagery © 2019 Planet Labs Inc.)

Alert Imagery (before and after satellite images)

Date: February 19, 2019