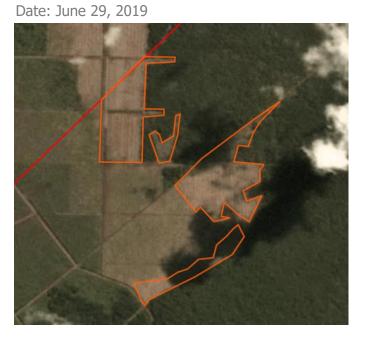

Satellite imagery (see below) shows that between January 5, 2019 and June 29, 2019 a total of 25 hectares of peat forest were cleared in the PT Mekar Karya Kahuripan concession. (Imagery © 2019 Planet Labs Inc.)

#### Date: January 5, 2019