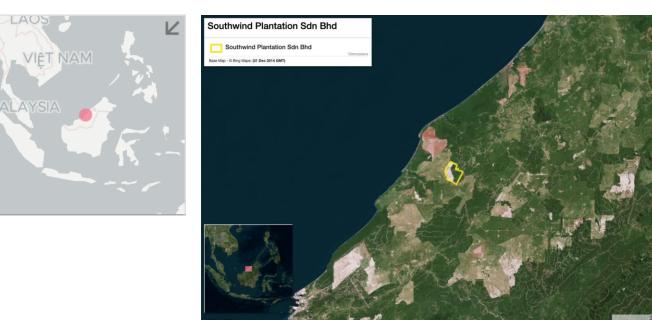

# **Group: WTK** Southwind Plantation Sdn Bhd

Location: 3.637, 113.5

#### Deforestation and/or peat development

| Report    | Deforestation<br>(ha) | Peat<br>development<br>(ha) | Peat forest<br>development<br>(ha) | Clearance<br>prep/Stacking<br>lines (ha) | Time period                |
|-----------|-----------------------|-----------------------------|------------------------------------|------------------------------------------|----------------------------|
| Report 17 | 23                    | -                           | -                                  | _                                        | March 25 – July 5,<br>2019 |

Satellite imagery (see below) shows that between March 25, 2019 and July 5, 2019 a total of 23 hectares of forest were cleared in the Southwind Plantation Sdn Bhd concession. (Imagery © 2019 Planet Labs Inc.)

Date: March 25, 2019

Date: July 5, 2019

### **Ownership Information**

Southwind Plantation Sdn Bhd is part of the WTK Group, through WTK Realty.<sup>19</sup>

<sup>19.</sup> Company profile from Companies Commission Malaysia.

| Supply Chain Links:<br>Traders  | AAK | ADM | BLD | Bunge | Cargill | Fuji Oil | IOI |
|---------------------------------|-----|-----|-----|-------|---------|----------|-----|
| Southwind Plantation<br>Sdn Bhd |     | x   |     |       |         | x        |     |
| WTK Group                       | x   | x   | x   | x     | x       | x        | x   |