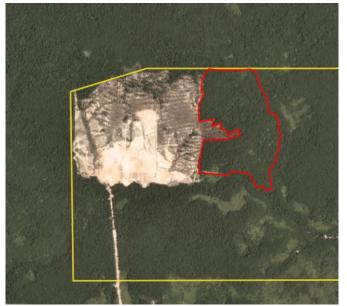

# Group: CB Industrial Product Holding / Jhonlin Group

PT Kurun Sumber Rezeki

Location: -1.478, 113.8

#### Deforestation and/or peat development

| Report    | Deforestation<br>(ha) | Peat<br>development<br>(ha) | Peat forest<br>development<br>(ha) | Clearance<br>prep/Stacking<br>lines (ha) | Time period            |
|-----------|-----------------------|-----------------------------|------------------------------------|------------------------------------------|------------------------|
| Report 17 | 65                    | -                           | -                                  | -                                        | Feb. 20 – July 8, 2019 |

Satellite imagery (see below) shows that between February 20, 2019 and July 8, 2019 a total of 65 hectares of forest were cleared in the PT Kurun Sumber Rezeki concession. (Imagery © 2019 Planet Labs Inc.)

Date: Feb. 20, 2019