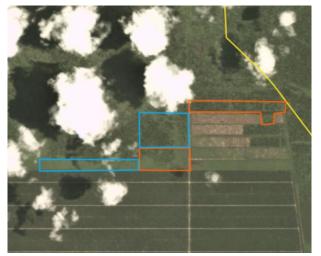

#### Deforestation and/or peat development

| Report    | Deforestation<br>(ha) | Peat<br>development<br>(ha) | Peat forest<br>development<br>(ha) | Clearance<br>prep/Stacking<br>lines (ha) | Time period                |
|-----------|-----------------------|-----------------------------|------------------------------------|------------------------------------------|----------------------------|
| Report 17 | -                     | 40                          | -                                  | 58                                       | March 12 – July 7,<br>2019 |

Satellite imagery (see below) shows that between March 12, 2019 and July 7, 2019 a total of 40 hectares of peat were developed and 58 hectares were prepared for clearance in the Poh Zhen Sdn Bhd concession. (Imagery © 2019 Planet Labs Inc.)