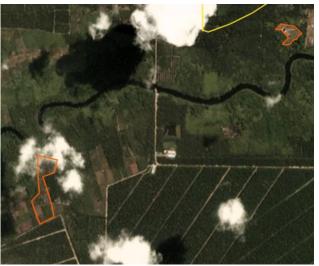

| Group: Woodman<br>Liku estate, part of LPF 0004<br>Location: 3.209, 113.8 |                                       |                             |                                    |                                          |                        |  |  |  |
|---------------------------------------------------------------------------|---------------------------------------|-----------------------------|------------------------------------|------------------------------------------|------------------------|--|--|--|
| Deforestatio                                                              | Deforestation and/or peat development |                             |                                    |                                          |                        |  |  |  |
| Report                                                                    | Deforestation<br>(ha)                 | Peat<br>development<br>(ha) | Peat forest<br>development<br>(ha) | Clearance<br>prep/Stacking<br>lines (ha) | Time period            |  |  |  |
| Report 17                                                                 | -                                     | 5                           | -                                  | _                                        | Feb. 19 – July 9, 2019 |  |  |  |

Satellite imagery (see below) shows that between February 19, 2019 and July 9, 2019 a total of 5 hectares of peat were developed in the Woodman Liku estate (part of LPF 0004) concession. (Imagery © 2019 Planet Labs Inc.)

Alert Imagery (before and after satellite images)

Date: February 19, 2019