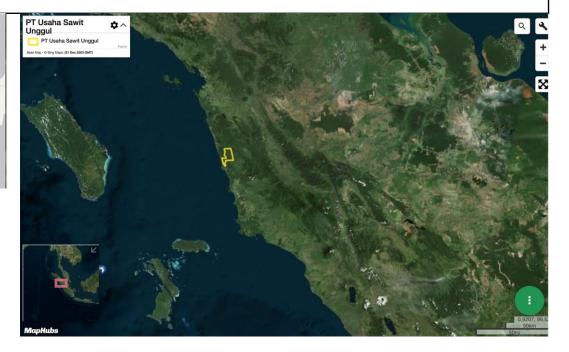

# **Group: RGE** PT Usaha Sawit Unggul

Location: 0.9364, 98.99

### Deforestation and/or peat development

| Report    | Deforestation<br>(ha) | Peat<br>development<br>(ha) | Peat forest<br>development<br>(ha) | Clearance<br>prep/Stacking<br>lines (ha) | Time period             |
|-----------|-----------------------|-----------------------------|------------------------------------|------------------------------------------|-------------------------|
| Report 17 | -                     | -                           | 23                                 | 28                                       | April 29 – July 5, 2019 |

Satellite imagery (see below) shows that between April 29, 2019 and July 5, 2019 a total of 23 hectares of peat forest were cleared and 28 hectares were prepared for clearance in the PT Usaha Sawit Unggul concession. (Imagery © 2019 Planet Labs Inc.)

Date: April 29, 2019