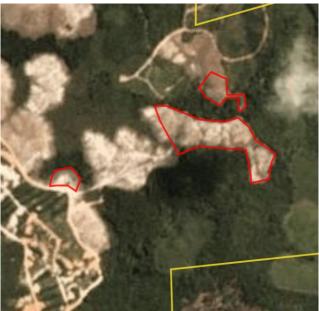

### **Group: Incasi Raya** PT Arvenasepakat

Location: -0.7945, 102.3

#### Deforestation and/or peat development

| Report    | Deforestation<br>(ha) | Peat<br>development<br>(ha) | velopment development |   | Time period                |  |
|-----------|-----------------------|-----------------------------|-----------------------|---|----------------------------|--|
| Report 17 | 9                     | -                           | -                     | - | March 19 – June 2,<br>2019 |  |

Satellite imagery (see below) shows that between March 19, 2019 and June 2, 2019 a total of 9 hectares of forest were cleared in the PT Arvenasepakat concession. (Imagery © 2019 Planet Labs Inc.)

Date: March 19, 2019