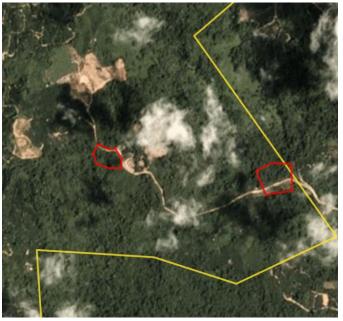

#### **Deforestation and/or peat development**

| Report    | Deforestation<br>(ha) | Peat<br>development<br>(ha) | Peat forest<br>development<br>(ha) | Clearance<br>prep/Stacking<br>lines (ha) | Time period                |
|-----------|-----------------------|-----------------------------|------------------------------------|------------------------------------------|----------------------------|
| Report 17 | 4                     | -                           | -                                  | _                                        | March 10 – July 9,<br>2019 |

Satellite imagery (see below) shows that between March 10, 2019 and July 9, 2019 a total of 4 hectares of forest were cleared in the Empressa (M) Sdn Bhd concession. (Imagery © 2019 Planet Labs Inc.)

#### Date: March 10, 2019